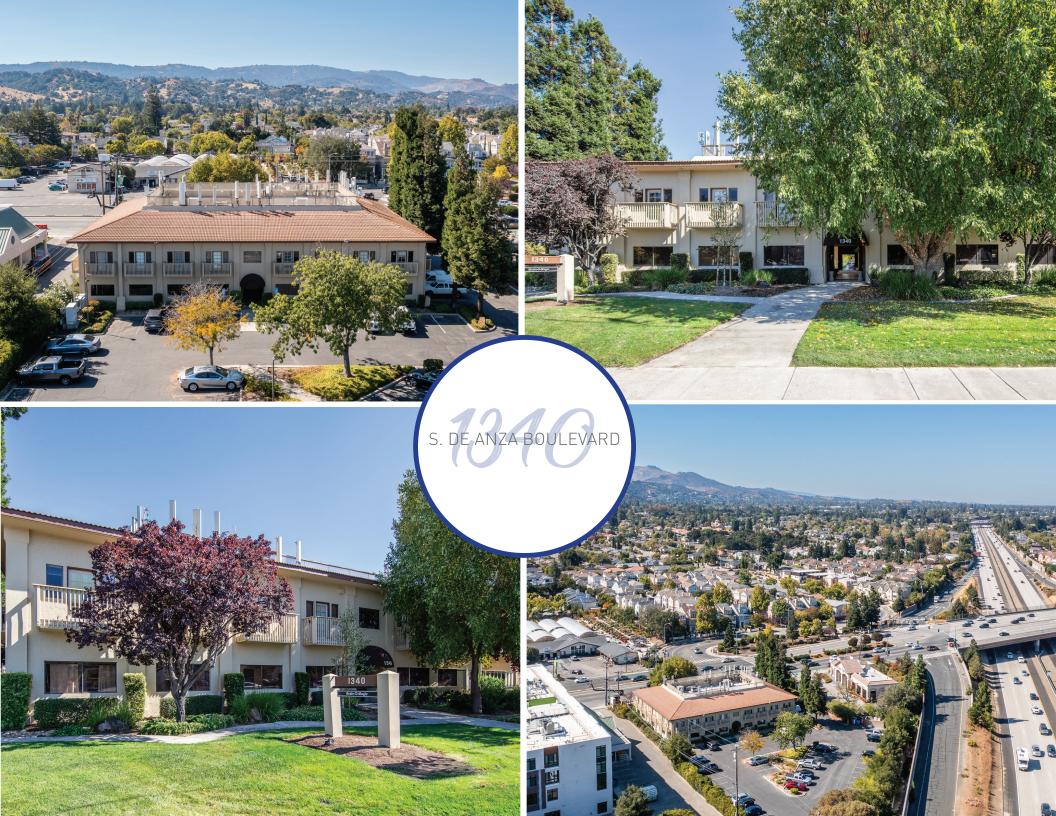

±846 - ±2,182 SF OFFICE SPACES FOR LEASE IN SAN JOSE

## **BUILDING HIGHLIGHTS**

- Located Immediately Off Highway 85
- Beautiful Atrium with Seating
- Ample Parking @ 4/1000
- Close to Nearby Retail & Amenities
- Three West Valley Downtowns within 10 Minutes
- Great Window Line
- Balconies Off All Suites on Second Floor
- Building Upgrades Underway