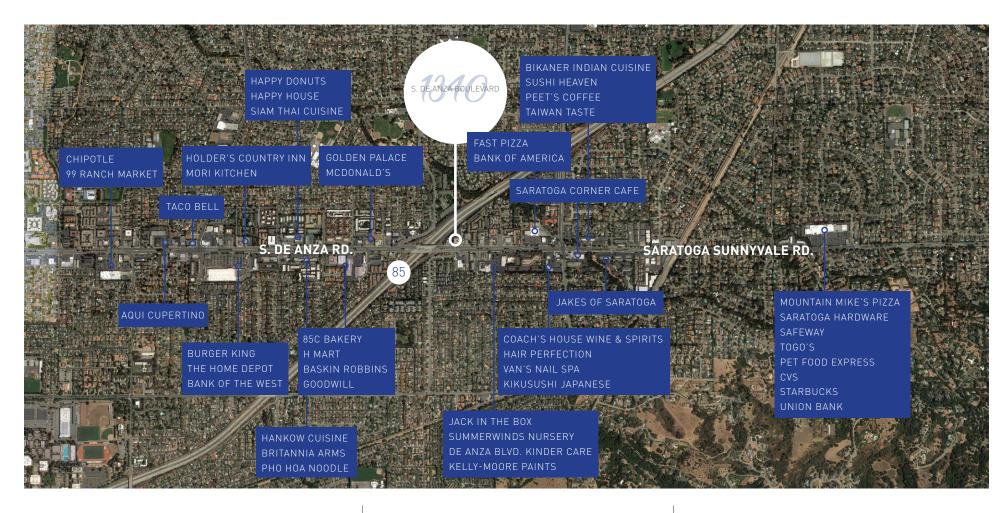

#### **NEARBY AMENITIES**

10 Minutes

DOWNTOWN LOS GATOS: 9 Minutes

DOWNTOWN SARATOGA: 7 Minutes