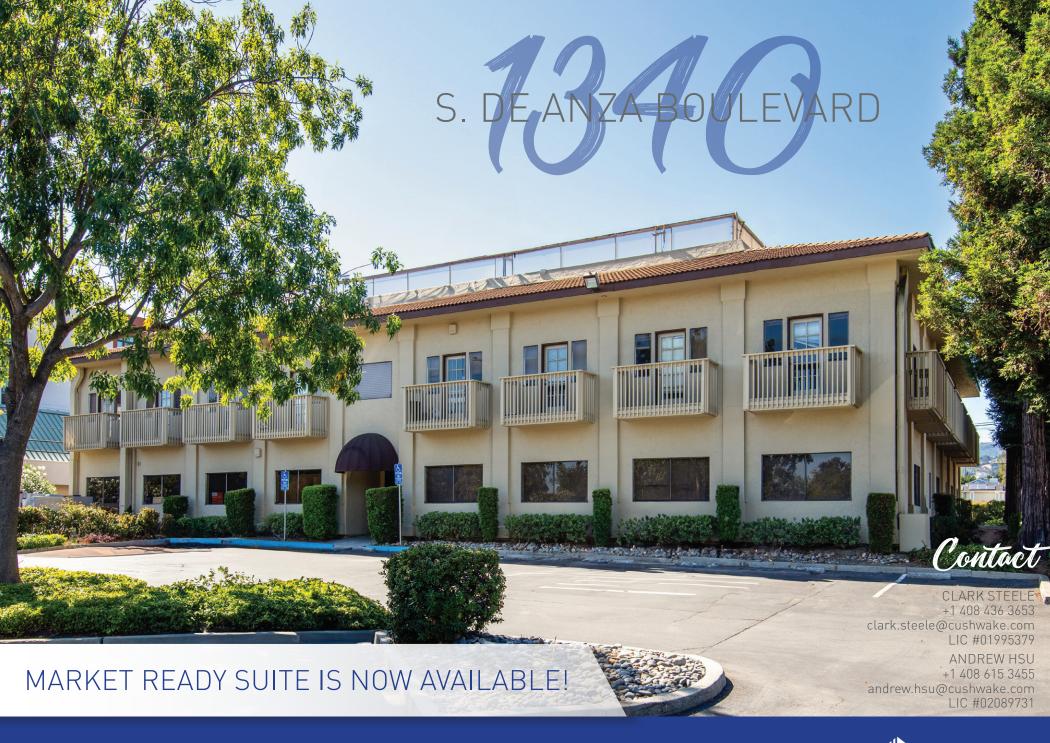

±846 - ±2,182 SF OFFICE SPACES FOR LEASE IN SAN JOSE

## **BUILDING HIGHLIGHTS**

- Located Immediately Off Highway 85
- Beautiful Atrium with Seating
- Ample Parking @ 4/1000
- Close to Nearby Retail & Amenities
- Three West Valley Downtowns within 10 Minutes
- Great Window Line
- Balconies Off All Suites on Second Floor
- Building Upgrades Underway

# Contact

CLARK STEELE +1 408 436 3653 clark.steele@cushwake.com LIC #01995379 ANDREW HSU +1 408 615 3455 andrew.hsu@cushwake.com LIC #02089731