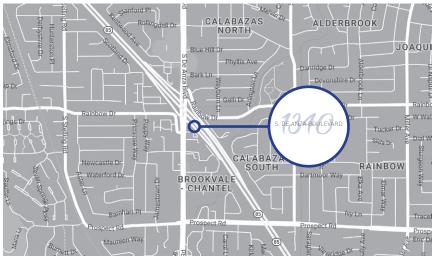

#### **NEARBY AMENITIES**

10 Minutes

DOWNTOWN LOS GATOS: 9 Minutes

DOWNTOWN SARATOGA: 7 Minutes