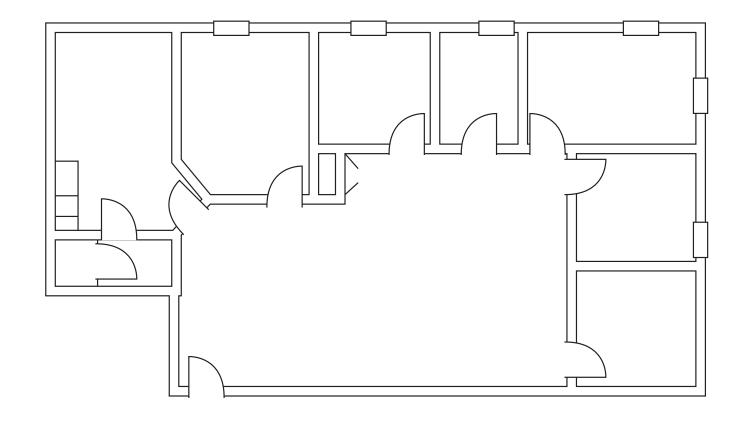

### FLOOR PLAN\*

#### SUITE 205: ±2,182 SF

- 4 Offices
- 1 Conference Room
- Storage Area
- IT Room
- Open Area
- Kitchen
- In-Suite Shower

<sup>\*</sup>Floor Plans May Not Be Exact or to Scale