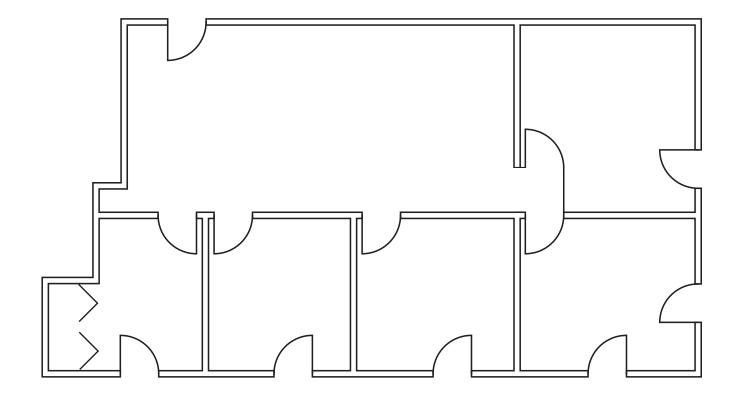

### FLOOR PLAN\*

SUITE 201: ±1,657 SF

- 4 Offices
- 1 Conference Room
- Open Area

<sup>\*</sup>Floor Plans May Not Be Exact or to Scale