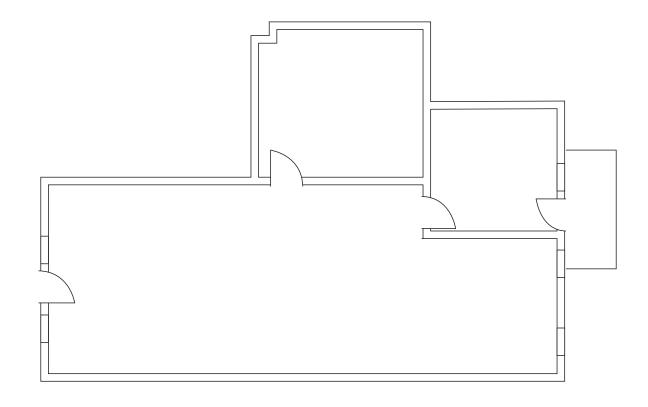

### FLOOR PLAN\*

SUITE 202: ±846 SF

• 2 Offices

• Open Area

MARKET READY!

<sup>\*</sup>Floor Plans May Not Be Exact or to Scale