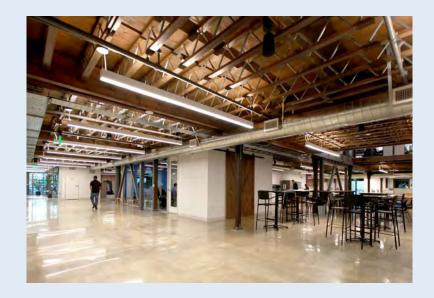

# A DYNAMIC HUB FOR WORK & CREATIVITY

The Cannery, a beautifully renovated loft-style space that once served as a fruit canning plant, now features one- and two-story layouts designed to foster collaboration. With its inviting atmosphere and unique character, The Cannery is the perfect setting for today's innovative businesses. Reimagine your workspace where history and innovation seamlessly converge!

- 01. Interior spaces with open rafters give your space volume
- 02. Easy access to VTA Lightrail serving Diridon Station and Highways 85/17 and Interstate 280
- Ample parking is provided in the immediately adjacent surface area parking lot and 280+ parking garage
- Power: 6,500 amps—120/208, 3 phase, 4 wire service
- New roof and HVAC including MERV-13 filters;
  HVAC: 2 main air handling units and multiple
  roof top package units. Cooling is provided at a
  rate of approximately 343 SF per ton