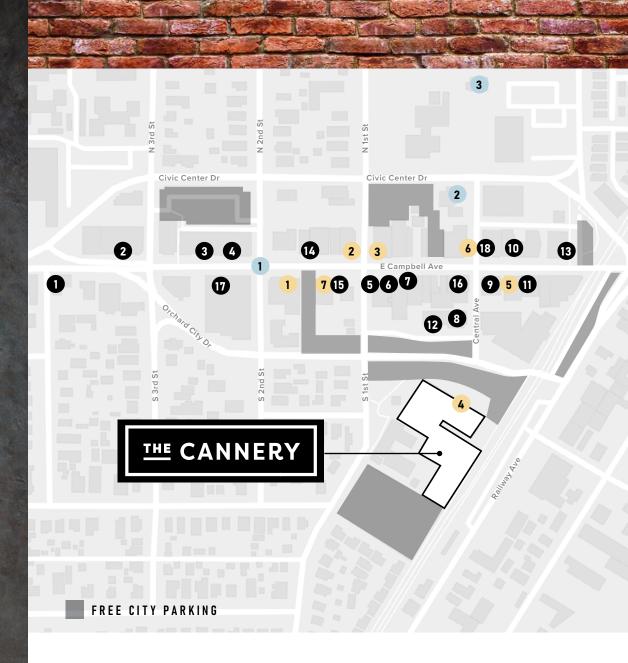

## YOUR GATEWAY TO THE BEST OF CAMPBELL

#### EAT

- 1. Locanda Sorrento
- 2. Stacks
- 3. Manresa Bread
- 4. Aqui's
- 5. Opa
- 6. Mo's Breakfast and Burger Joint
- 7. Willard Hicks
- 8. A Bellagio Italian
- 9. Flights
- 10. La Pizzeria Italian
- 11. Nashmarkt
- 12. Water Tower Kitchen
- 13. Blueline Pizza
- 14. Sushi Confidential
- 15. El Guapo's
- 16. Trattoria 360
- 17. Wild Rose Eatery & Bar
- 18. Distrito Federal

#### SEE

- 1. Downtown Campbell Farmer's Market
- 2. Campbell Historical Museum
- 3. Ainsley House

#### PLAY

- . Tessora's Barra De Vino
- 2. Starbucks
- 3. Recycled Bookstore
- 4. Khartoum
- 5. The Vesper
- 6. Orchard Valley Coffee
- 7. Cardiff

5+

Private Fitness Studios 11+

Health & Beauty Salons

20+

**Retail Stores** 