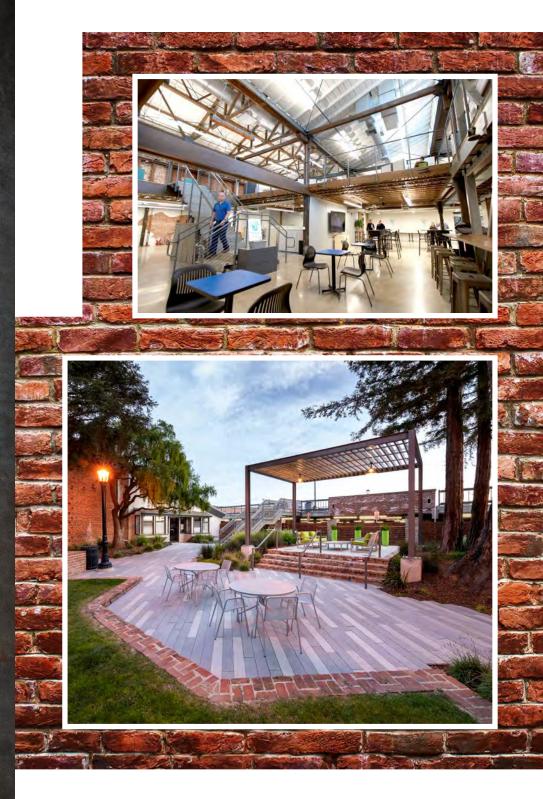

# A DYNAMIC HUB FOR WORK & CREATIVITY

The Cannery, a beautifully renovated loft-style space that once served as a fruit canning plant, now features one- and two-story layouts designed to foster collaboration. With its inviting atmosphere and unique character, The Cannery is the perfect setting for today's innovative businesses. Reimagine your workspace where history and innovation seamlessly converge!

### UNPARALLE LED LOCATION

The Cannery at 300 Orchard offers a unique creative office space featuring charming brick and timber elements, a true rarity in Silicon Valley. Nestled in the heart of Downtown Campbell, it provides easy access to a wealth of amenities. On the property, you can enjoy a park-like amphitheater, outdoor collaboration spaces, and intimate gathering areas, all designed to inspire and connect. Your workday will be the perfect blend of historic charm and modern convenience.