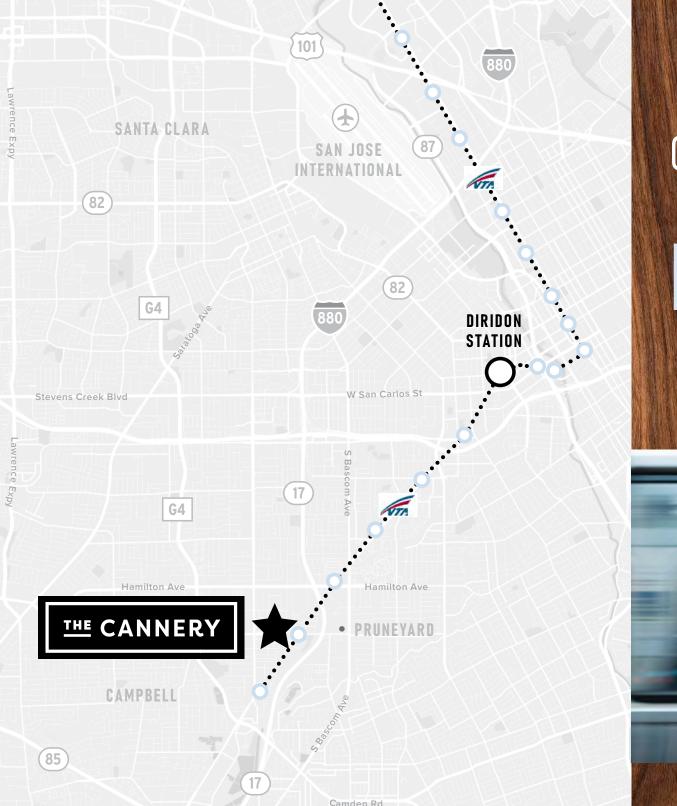

## CONNECTIVITY AT YOUR FINGERTIPS

The Cannery is conveniently located right along the light rail line and just minutes from Highway 17. From Campbell, you also have easy access to Highways 87, 280, and 101, as well as the San Jose International Airport.