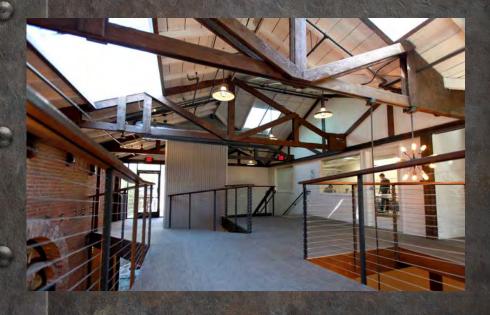

# A DYNAMIC HUB FOR WORK & CREATIVITY

The Cannery, a beautifully renovated loft-style space that once served as a fruit canning plant, now features one- and two-story layouts designed to foster collaboration. With its inviting atmosphere and unique character, The Cannery is the perfect setting for today's innovative businesses. Reimagine your workspace where history and innovation seamlessly converge!

- 01. Interior spaces with open rafters give your space volume
- 02. Easy access to VTA Lightrail serving Diridon Station and Highways 85/17 and Interstate 280
- Ample parking is provided in the immediately adjacent surface area parking lot and 280+ parking garage
- Power: 6,500 amps—120/208, 3 phase, 4 wire service
- New roof and HVAC including MERV-13 filters;
  HVAC: 2 main air handling units and multiple
  roof top package units. Cooling is provided at a
  rate of approximately 343 SF per ton