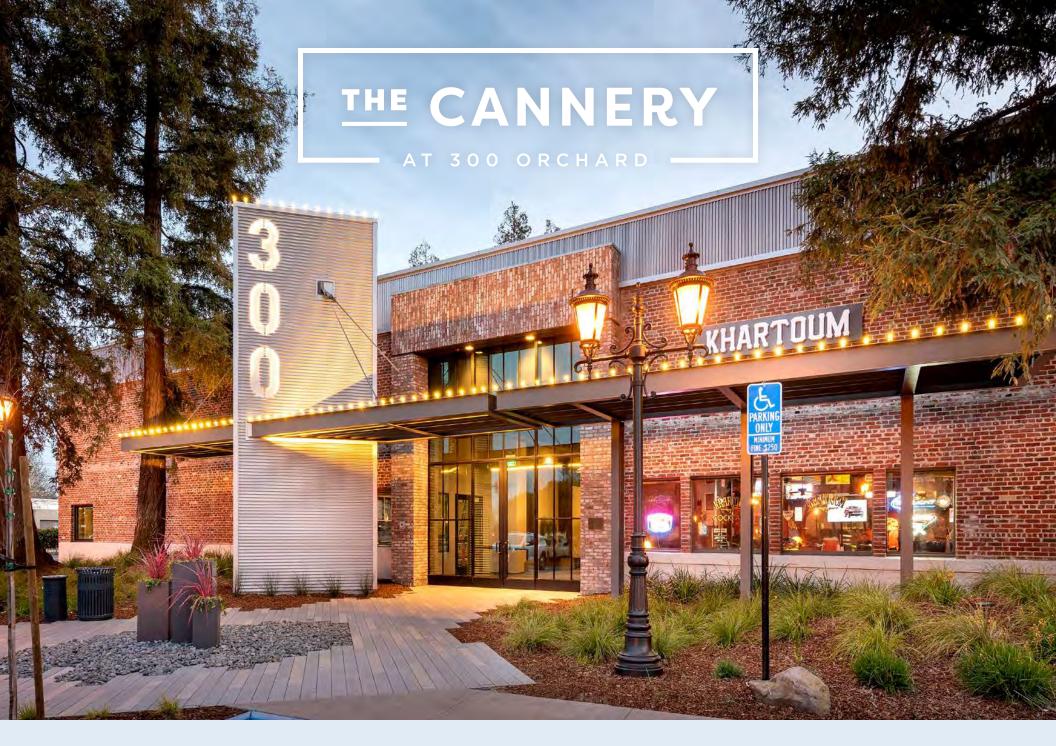

### UNPARALLE LED LOCATION

The Cannery at 300 Orchard offers a unique creative office space featuring charming brick and timber elements, a true rarity in Silicon Valley. Nestled in the heart of Downtown Campbell, it provides easy access to a wealth of amenities. On the property, you can enjoy a park-like amphitheater, outdoor collaboration spaces, and intimate gathering areas, all designed to inspire and connect. Your workday will be the perfect blend of historic charm and modern convenience.

# A DYNAMIC HUB FOR WORK & CREATIVITY

The Cannery, a beautifully renovated loft-style space that once served as a fruit canning plant, now features one- and two-story layouts designed to foster collaboration. With its inviting atmosphere and unique character, The Cannery is the perfect setting for today's innovative businesses. Reimagine your workspace where history and innovation seamlessly converge!