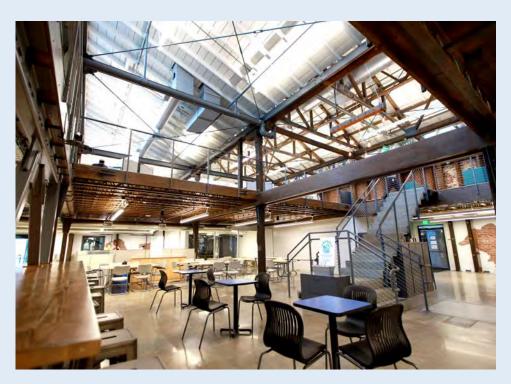

# A DYNAMIC HUB FOR WORK & CREATIVITY

The Cannery, a beautifully renovated loft-style space that once served as a fruit canning plant, now features one- and two-story layouts designed to foster collaboration. With its inviting atmosphere and unique character, The Cannery is the perfect setting for today's innovative businesses. Reimagine your workspace where history and innovation seamlessly converge!

- 01. Interior spaces with open rafters give your space volume
- 02. Easy access to VTA Lightrail serving Diridon Station and Highways 85/17 and Interstate 280
- Ample parking is provided in the immediately adjacent surface area parking lot and 280+ parking garage
- Power: 6,500 amps—120/208, 3 phase, 4 wire service
- New roof and HVAC including MERV-13 filters;
  HVAC: 2 main air handling units and multiple
  roof top package units. Cooling is provided at a
  rate of approximately 343 SF per ton