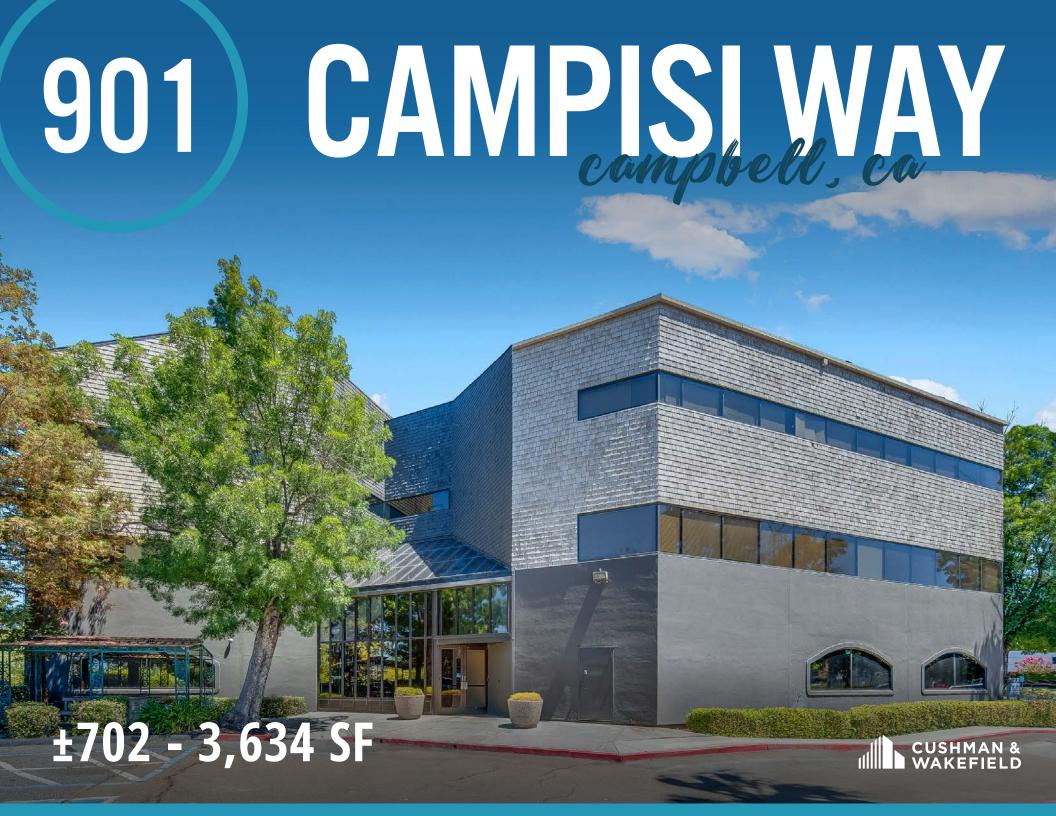

# PROPERTY highlights

±54,260 SF Multi-Tenant Office Building

Premier Campbell Location

Updated Common Areas & Atrium

Elevator-Served

4/1,000 Parking

Private Patio Area

Comcast Cable with T1, T3, & T10 Capability

### AVAILABILITIES

| Suite 248 | ±702 SF   |
|-----------|-----------|
| Suite 150 | ±1,757 SF |
| Suite 200 | ±1,757 SF |
| Suite 222 | ±1,767 SF |
| Suite 350 | ±2,914 SF |
| Suite 340 | ±3,042 SF |
| Suite 205 | ±3,634 SF |
|           |           |