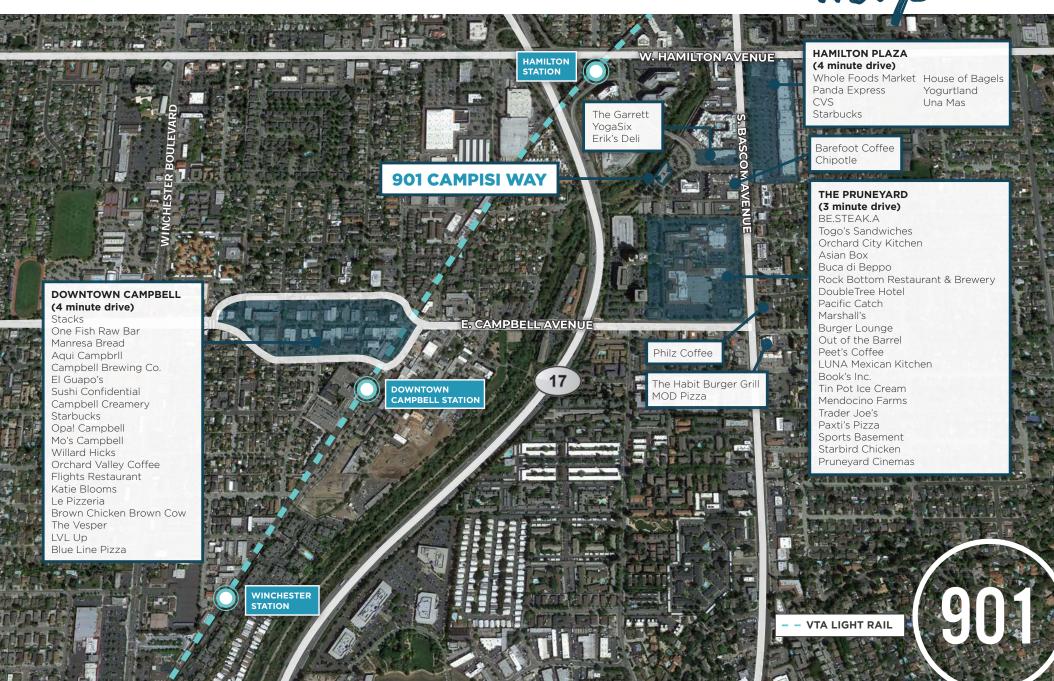

Walk To The Pruneyard & VTA Rail Station

Direct Access to Los Gatos Creek Trail

Immediate Access to Highway 17

### AMENITY & TRANSPORTATION