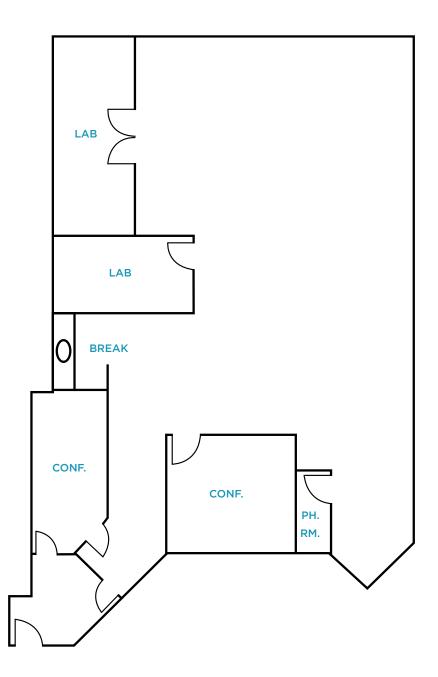

## **SUITE 340** ±3,042 SF

### **AS BUILT PLAN**

- Partially Furnished
- 2 Conference Rooms
- 2 Labs
- Break Area
- Phone Room
- Server/Storage Room
- Open Office