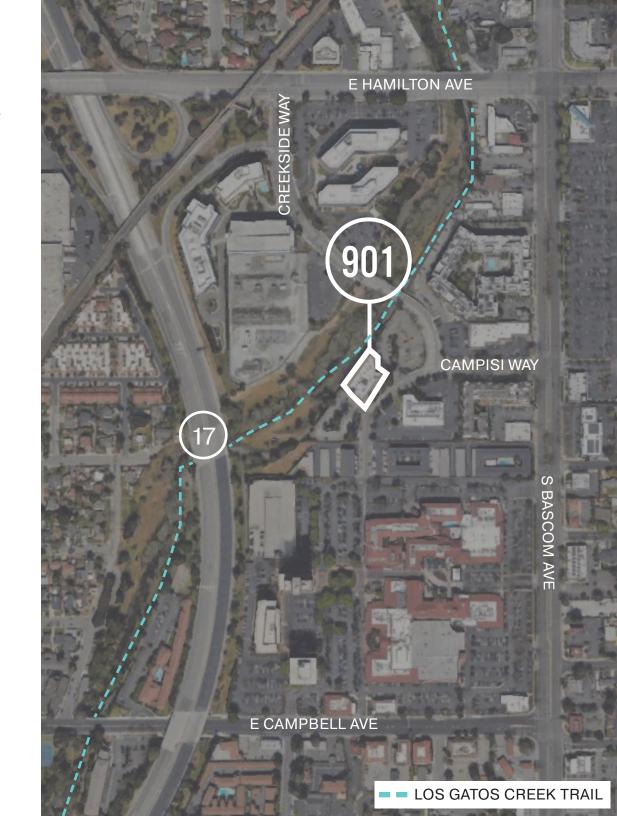

Walk To The Pruneyard & VTA Rail Station

Direct Access to Los Gatos Creek Trail

Immediate Access to Highway 17

### AMENITY & TRANSPORTATION