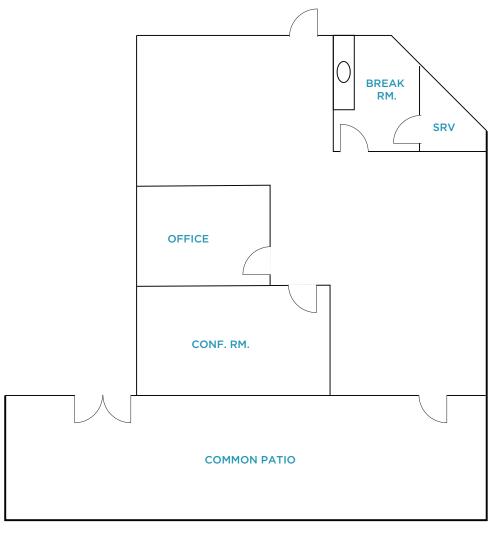

# **SUITE 200** ±1,757 SF

### **MARKET READY**

- 1 Office
- 1 Conference Room
- Break Room
- Server Room
- Common Patio