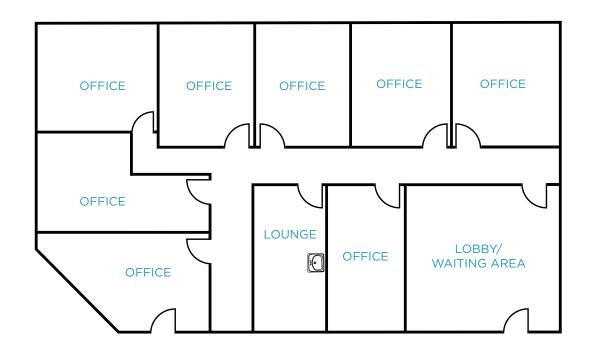

## **SUITE 350** ±2,914 SF

### **AS BUILT PLAN**

- 8 Offices
- Lounge
- Lobby/Waiting Area