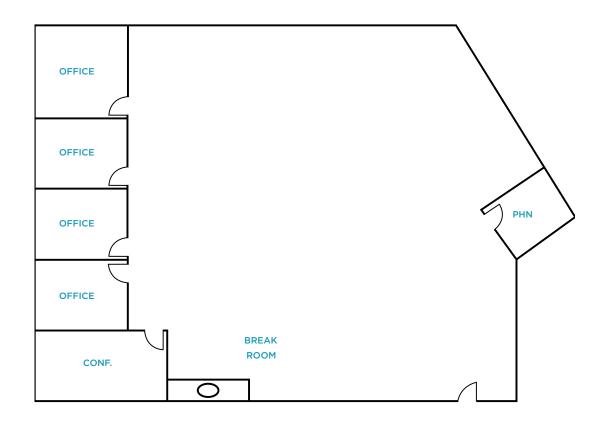

## **SUITE 205** ±3,634 SF

### **MARKET READY PLAN**

- Fully Furnished
- 4 Offices
- 1 Conference Room
- Break Room
- 1 Phone Room
- Open Office Area
- Server Cabinet
- Corner Suite