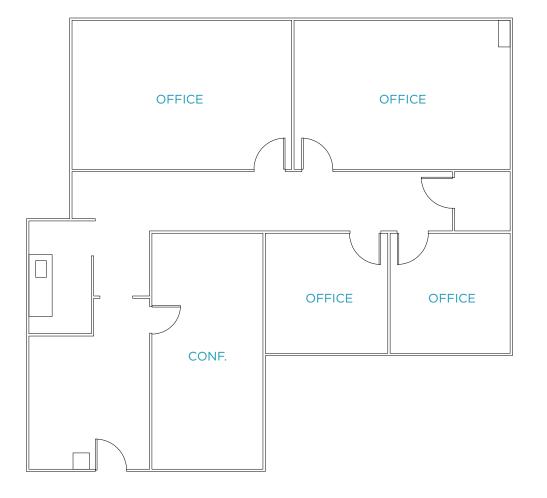

# **SUITE 150** ±1,757 SF

### **AS BUILT PLAN**

- 4 Offices
- 1 Conference Room
- Break Room