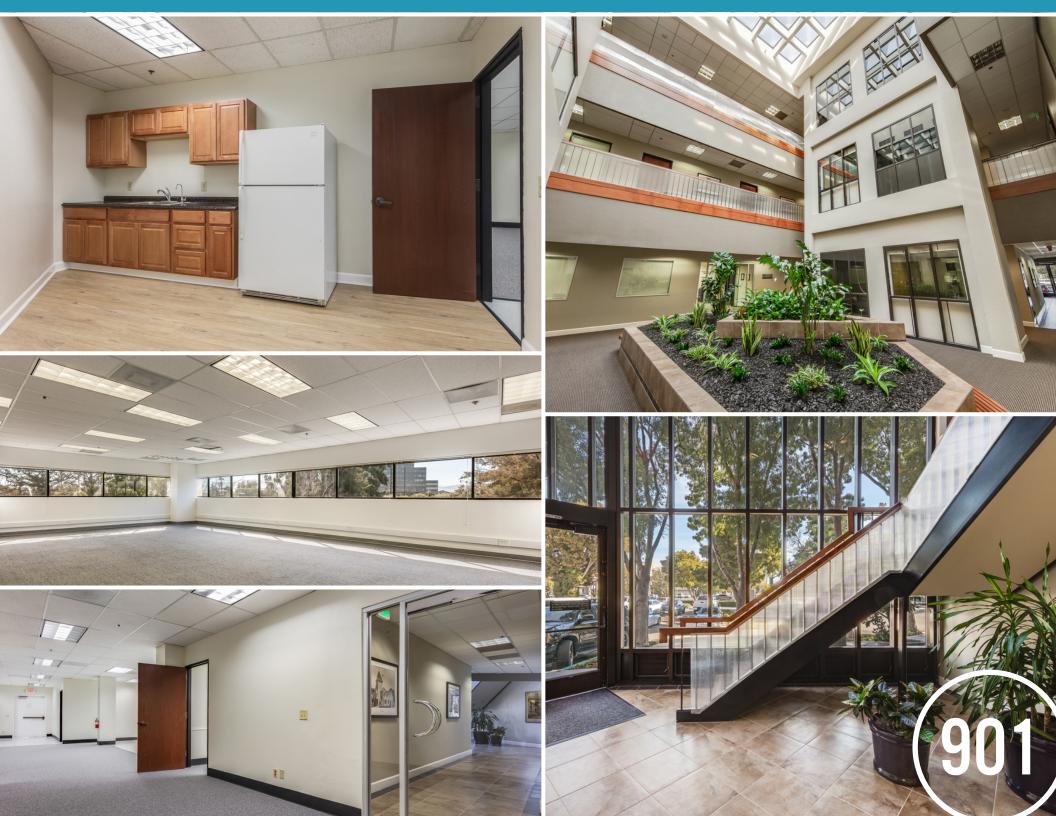

# PROPERTY highlights

±54,260 SF Multi-Tenant Office Building

Premier Campbell Location

Updated Common Areas & Atrium

Elevator-Served

4/1,000 Parking

Private Patio Area

Comcast Cable with T1, T3, & T10 Capability