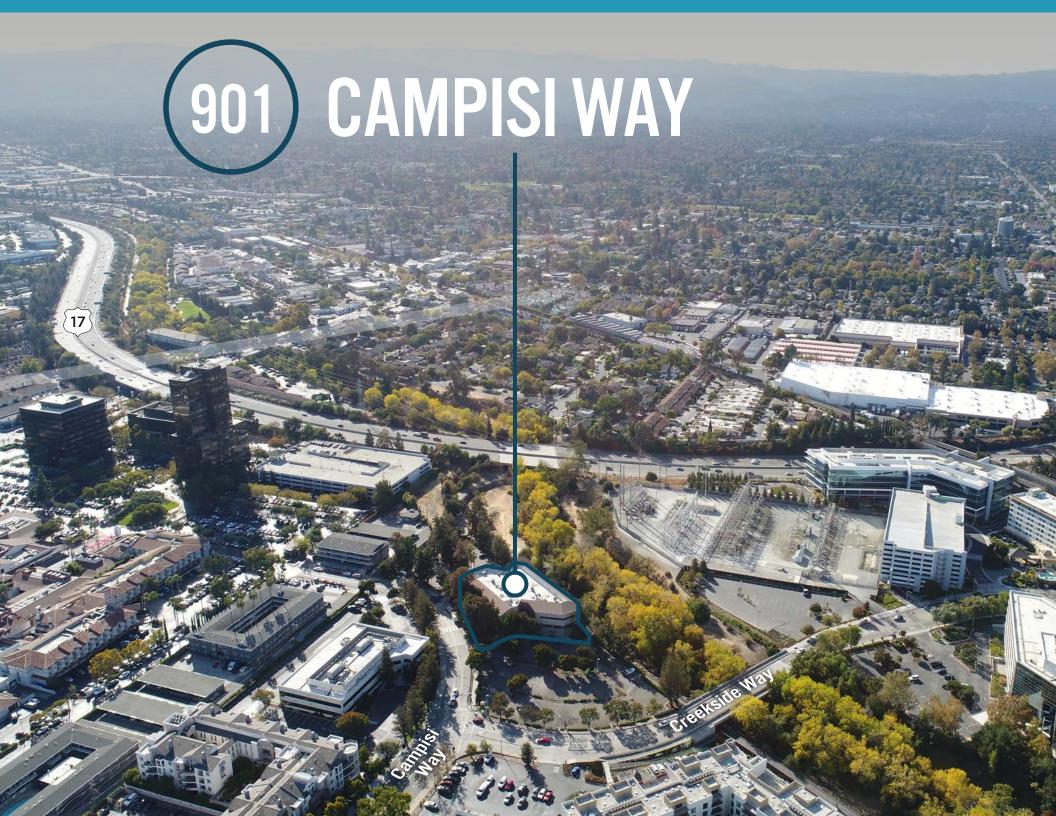

Walk To The Pruneyard & VTA Rail Station

Direct Access to Los Gatos Creek Trail

Immediate Access to Highway 17

### AMENITY & TRANSPORTATION