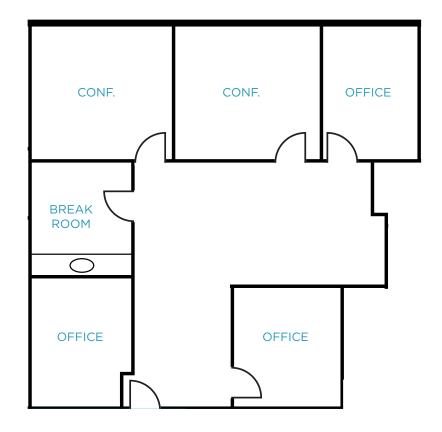

## **SUITE 222** ±1,767 SF

### **MARKET READY**

- 3 Offices
- 2 Conference Rooms
- Break Room
- Open Office