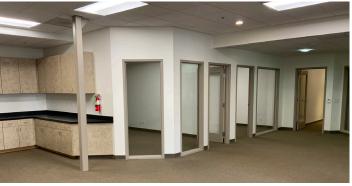

# **DOWNTOWN LOS ALTOS OFFICE SPACES**

Suite 110: ±1,330 SF Suite 230: ±1.354 SF **Suite 250:** <u>±1,086 SF</u>

±2,440 SF Combined: Includes Dedicated

Conference Room

(Except 30-35% Shared Time)

## **Property Highlights:**

- Garden Level with Windows Looking into the Courtyard
- Private Offices, Open Office Space, Conference Room, and Shared Kitchen
- Great Location for Financial, Venture Capital, Attorneys, and Counselors
- Gateway to Downtown Los Altos with Parking in the Adjacent Plaza
- Walk to all Downtown Amenities
- · Call to Tour