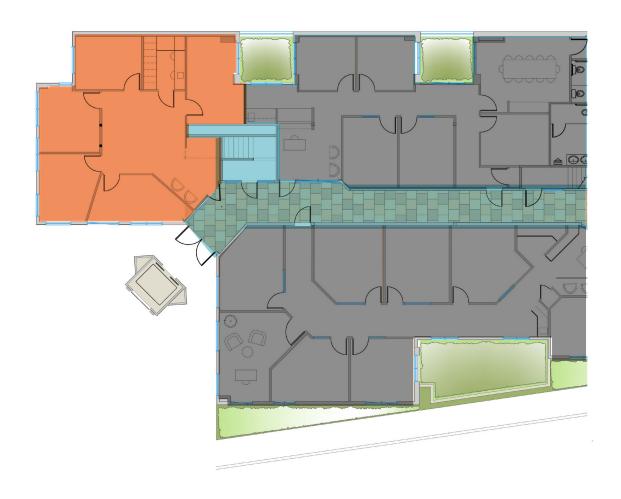

Suite 40: ±1,675 SF Suite 50: ±1,650 SF

±3,325 SF Combined

**Suite 60:** Private Office (Shared Conference/Reception)

## FLOOR PLAN: GARDEN LEVEL SPACE

**Suite 40:** ±1,675 SF **Suite 50:** ±1,650 SF

±3,325 SF Combined

Suite 60: Suite E Available

AVAILABLE

COMMON AREA

LEASED

Floor plan not to scale