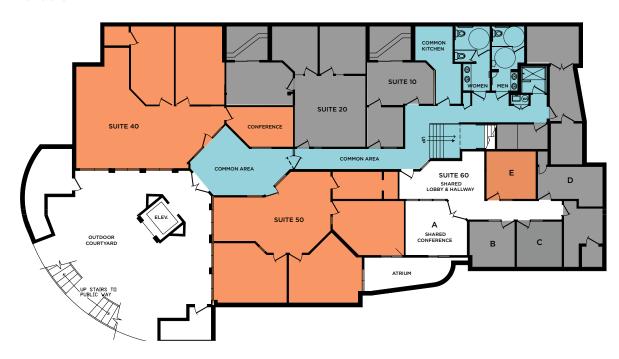

## FLOOR PLAN: GARDEN LEVEL SPACE

**Suite 40:** ±1,675 SF **Suite 50:** ±1,650 SF

±3,325 SF Combined

Suite 60: Suite E Available

AVAILABLE

COMMON AREA

LEASED

Floor plan not to scale