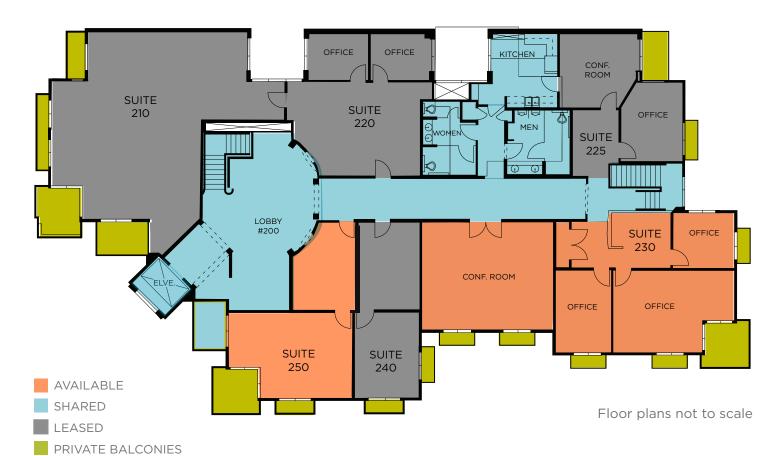

# 4 Main Street

Los Altos, California

FLOOR PLAN: 1ST FLOOR

Suite 110: ±1,330 SF

AVAILABLE

SHARED

LEASED

PRIVATE BALCONIES

## FLOOR PLAN: 2ND FLOOR

**Suite 230:** ±1,354 SF **Suite 250:** ±1,086 SF

±2,440 SF Combined: Includes Dedicated Conference Room (Except 30-35% Shared Time)