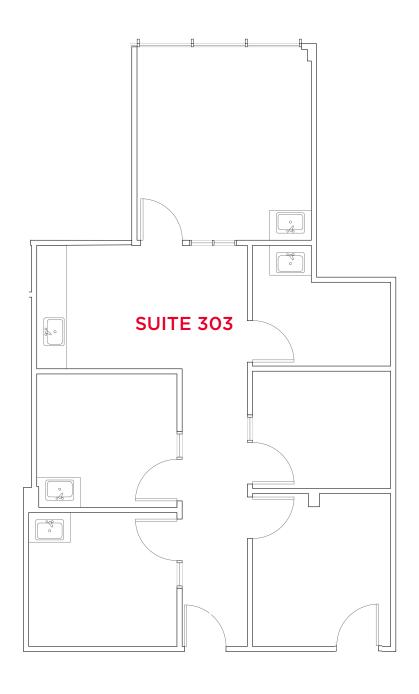

torage, Open Plan                                          |
| Suite 420   | ±2,836 RSF | Large Conference Room, Kitchen, Reception,<br>Open Area with Great Windowline |

<sup>\*</sup> Suites 232 & 236 are contiguous



#### **Karen Chin**

Director +1 650 401 2132

karen.chin@cushwake.com CA LIC #01036169

1350 Bayshore Hwy., Suite 900 Burlingame, CA main +1 650 347 3700 fax +1 650 347 4307 cushmanwakefield.com



# 1860 El Camino Real Burlingame, California

Floorplan Suite 232 | ±640 RSF





### FOR LEASE 1860 El Camino Real Burlingame, California

Floorplan Suite 236 | ±680 RSF

**SUITE 236** 



## 1860 El Camino Real

Burlingame, California

Floorplan Suite 232/236 are contiguous | ±1,320 RSF





## 1860 El Camino Real

Burlingame, California

### Floorplan Suite 303 | ±1,081 RSF



### FOR LEASE

## 1860 El Camino Real

Burlingame, California

Floorplan Suite 315 | ±1,268 RSF





### FOR LEASE 1860 El Camino Real Burlingame, California

Floorplan Suite 400 | ±933 RSF

**SUITE 400** 



# 1860 El Camino Real Burlingame, California

Floorplan Suite 420 | ±2,836 RSF





#### **FOR LEASE**

## 1860 El Camino Real

Burlingame, California





©2025 Cushman & Wakefield. All rights reserved. The information contained in this communication is strictly confidential. This information has been obtained from sources believed to be reliable but has not been verified. NO WARRANTY OR REPRESENTATION, EXPRESS OR IMPLIED, IS MADE AS TO THE CONDITION OF THE PROPERTY (OR PROPERTIES) REFERENCED HEREIN OR AS TO THE ACCURACY OR COMPLETENESS OF THE INFORMATION CONTAINED HEREIN, AND SAME