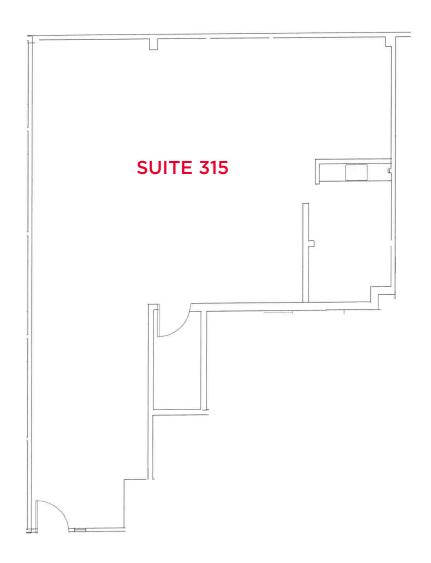

## 1860 El Camino Real

Burlingame, California

Floorplan Suite 315 | ±1,268 RSF