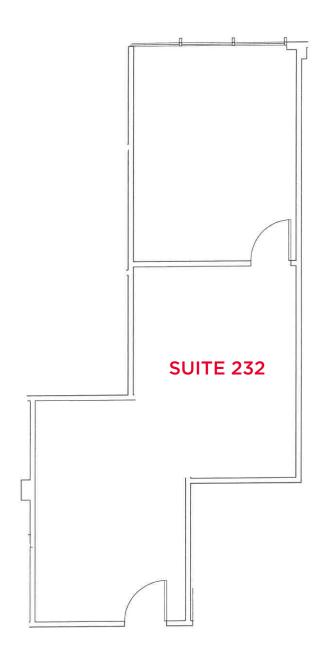

eption                             |
| Suite 303   | ±1,081 RSF | 5 Private Offices (4 with Plumbing)                                           |
| Suite 315   | ±1,268 RSF | Open Plan, Kitchen, previously Dental Office                                  |
| Suite 400   | ±933 RSF   | 1 Private Office, Storage, Open Plan                                          |
| Suite 420   | ±2,836 RSF | Large Conference Room, Kitchen, Reception,<br>Open Area with Great Windowline |

<sup>\*</sup> Suites 232 & 236 are contiguous



#### **Karen Chin**

Director +1 650 401 2132

karen.chin@cushwake.com CA LIC #01036169

1350 Bayshore Hwy., Suite 900 Burlingame, CA main +1 650 347 3700 fax +1 650 347 4307 cushmanwakefield.com



# 1860 El Camino Real Burlingame, California

Floorplan Suite 232 | ±640 RSF





### FOR LEASE 1860 El Camino Real Burlingame, California

Floorplan Suite 236 | ±680 RSF

**SUITE 236** 



## 1860 El Camino Real

Burlingame, California

Floorplan Suite 232/236 are contiguous | ±1,320 RSF





## 1860 El Camino Real

Burlingame, California

### Floorplan Suite 303 | ±1,081 RSF



### FOR LEASE

## 1860 El Camino Real

Burlingame, California

Floorplan Suite 315 | ±1,268 RSF





### FOR LEASE 1860 El Camino Real Burlingame, California

Floorplan Suite 400 | ±933 RSF

**SUITE 400** 



# 1860 El Camino Real Burlingame, California

Floorplan Suite 420 | ±2,836 RSF





#### **FOR LEASE**

## 1860 El Camino Real

Burlingame, California





©2025 Cushman & Wakefield. All rights reserved. The information contained in this communication is strictly confidential. This inf