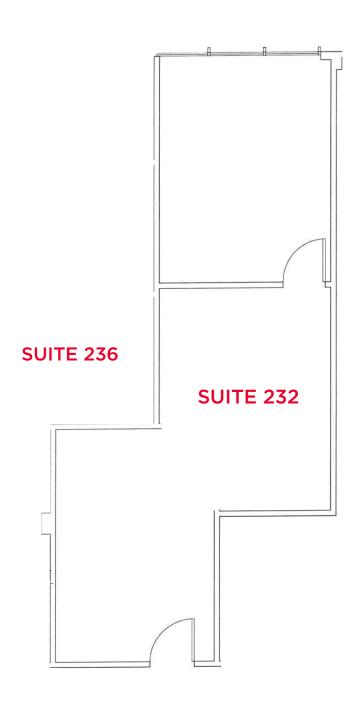

## 1860 El Camino Real

Burlingame, California

Floorplan Suite 232/236 are contiguous | ±1,320 RSF