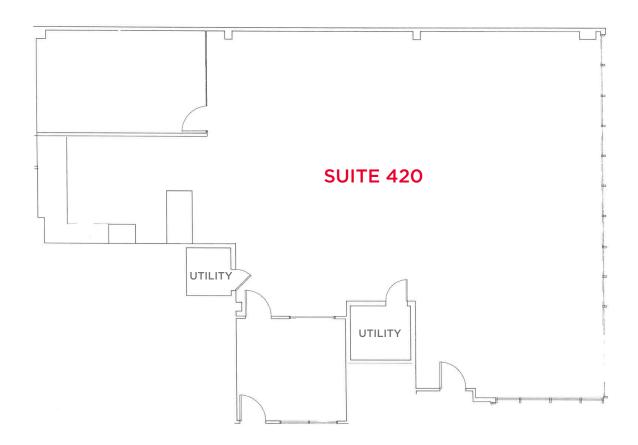

CA LIC #01036169

1350 Bayshore Hwy., Suite 900 Burlingame, CA main +1 650 347 3700 fax +1 650 347 4307 cushmanwakefield.com



# 1860 El Camino Real Burlingame, California

Floorplan Suite 232 | ±640 RSF





### FOR LEASE 1860 El Camino Real Burlingame, California

Floorplan Suite 236 | ±680 RSF

**SUITE 236** 



## 1860 El Camino Real

Burlingame, California

Floorplan Suite 232/236 are contiguous | ±1,320 RSF





## 1860 El Camino Real

Burlingame, California

### Floorplan Suite 303 | ±1,081 RSF



### FOR LEASE

## 1860 El Camino Real

Burlingame, California

Floorplan Suite 315 | ±1,268 RSF





### FOR LEASE 1860 El Camino Real Burlingame, California

Floorplan Suite 400 | ±933 RSF

**SUITE 400** 



# 1860 El Camino Real Burlingame, California

Floorplan Suite 420 | ±2,836 RSF





#### **FOR LEASE**

## 1860 El Camino Real

Burlingame, California





©2025 Cushman & Wakefield. All rights reserved. The information contained in this communication is strictly confidential. This information has been obtained from sources believed to be reliable but has not been verified. NO WARRANTY OR REPRESENTATION, EXPRESS OR IMPLIED, IS MADE AS TO THE CONDITION OF THE PROPERTY (OR PROPERTIES) REFERENCED HEREIN OR AS TO THE ACCURACY OR COMPLETENESS OF THE INFORMATION CONTAINED HEREIN, AND SAME IS SUBMITTED SUBJECT TO ERRORS, OMISSIONS, CHANGE OF PRICE, RENTAL OR OTHER CONDITIONS, WITHDRAWAL WITHOUT NOTICE, AND TO ANY SPECIAL LISTING CONDITIONS IMPOSED BY THE PROPERTY OWNER(S). ANY PROJECTIONS, OPINIONS OR ESTIMATES ARE SUBJECT TO UNCERTAINTY AND DO NOT SIGNIFY CURRENT OR FUTURE