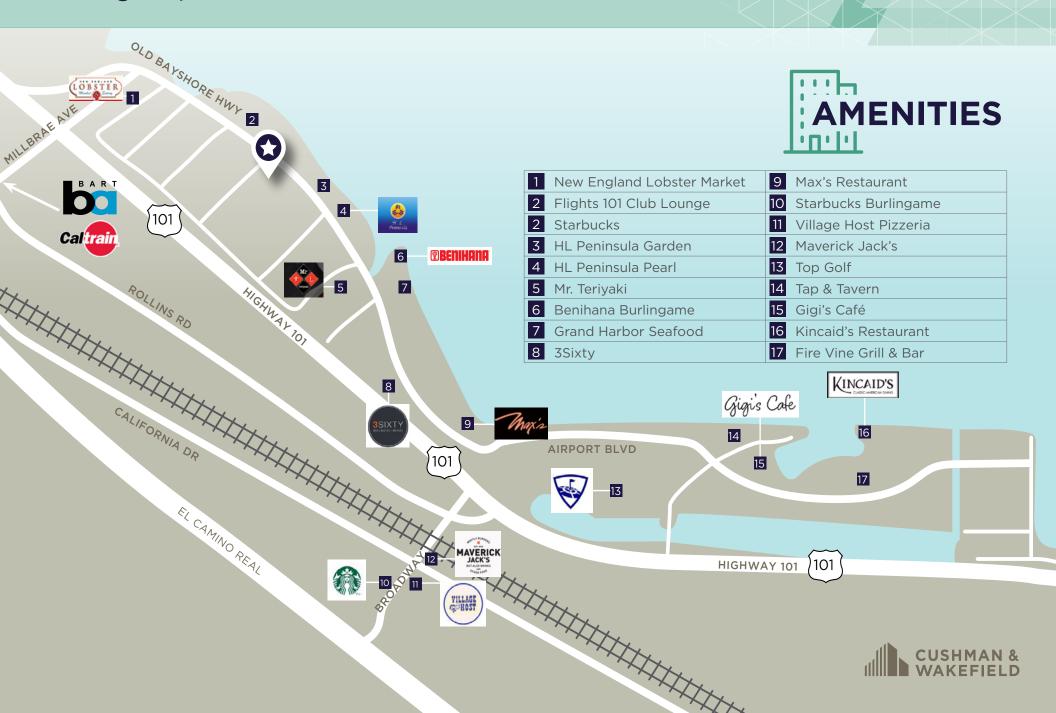

ED, IS MADE AS TO THE CONDITION OF THE PROPERTY (OR PROPERTIES) REFERENCED HEREIN OR AS TO THE ACCURACY OR COMPLETENESS OF THE INFORMATION CONTAINED HEREIN, AND SAME IS SUBMITTED SUBJECT TO ERRORS, OMISSIONS, CHANGE OF PRICE, RENTAL OR OTHER CONDITIONS, WITHDRAWAL WITHOUT NOTICE, AND TO ANY SPECIAL LISTING CONDITIONS IN PROPERTY OWNER(S). ANY PROJECTIONS, OPINIONS OR ESTIMATES ARE SUBJECT TO UNCERTAINTY AND DO NOT SIGNIFY CURRENT OR FUTURE PROPERTY PERFORMANCE.

### **#216 | 1633 BAYSHORE** Burlingame, CA

# SUITE HIGHLIGHTS VIEW VIRTUAL Plug & Play 3,154 RSF Sublease Furniture Available Available 5/1/25 • 6 Privates Kitchenette Term Through 10/31/27 • 2 Conference rooms • Storage room ÷

### **#216 | 1633 BAYSHORE** Burlingame, CA













### **#216 | 1633 BAYSHORE** Burlingame, CA