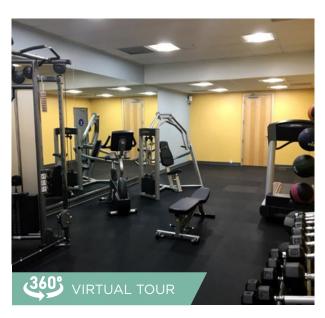

# SUITE HIGHLIGHTS VIEW VIRTUAL Plug & Play 3,154 RSF Sublease Furniture Available Available 5/1/25 • 6 Privates Kitchenette Term Through 10/31/27 • 2 Conference rooms • Storage room ÷