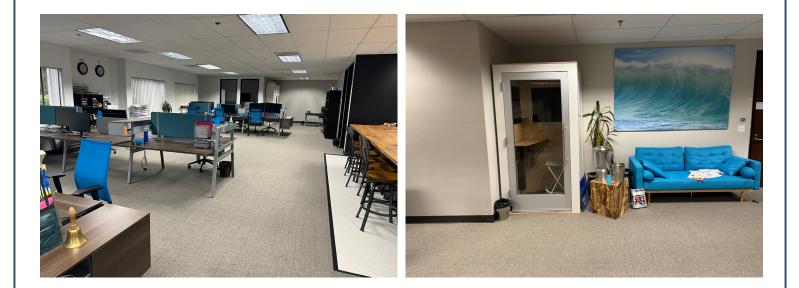

# SUITE 105 - ±3,283 RSF FOR SUBLEASE

## • FULLY FURNISHED

- 3 CONFERENCE ROOMS OPEN OFFICE
- 2 PHONE ROOMS

----

- KITCHENETTE
- PLUG & PLAY SUBLEASE
  SERVER/STORAGE ROOM

  - TERM THROUGH 7/31/25

# SUITE 105 - ±3,283 RSF