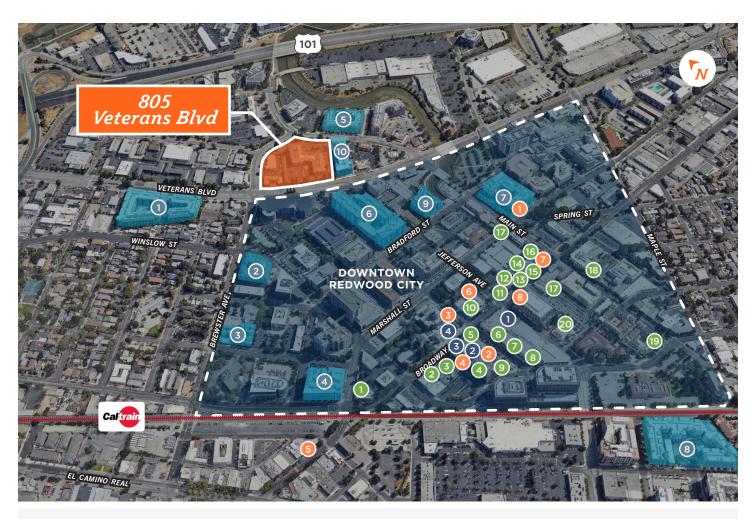

# 805 Veterans Blvd

REDWOOD CITY, CA

CUSHMAN & WAKEFIELD

#### CLASS A RESIDENTIAL DEVELOPMENTS

| 1  | 64 Veterans Blvd   | 264 Units    |
|----|--------------------|--------------|
| 2  | 429 Fuller St      | 133 Units    |
| 3  | 735 Brewster Ave   | 18 Townhomes |
| 4  | 201 Marshall St    | 116 Units    |
| 5  | 333 Main St        | 132 Units    |
| 6  | 525 Middlefield St | 471 Units    |
| 7  | 601 Main St        | 196 Units    |
| 8  | 113 Monroe St      | 305 Units    |
| 9  | 707 Bradford St    | 117 Units    |
| 10 | 849 Veterans Blvd  | 90 Units     |
|    |                    |              |

#### **RESTAURANTS/FOO**

| 1  | The Sandwich Spot  | 11 | Margaritas             |
|----|--------------------|----|------------------------|
| 2  | Broadway Masala    | 12 | Talk of Broadway       |
| 3  | Bluefin Sushi      | 13 | Yokohama               |
| 4  | Go Fish Poke Bar   | 14 | LV Mar Tapas           |
| 5  | Quinto Sol         | 15 | Vino Santo             |
| 6  | Pizza My Heart     | 16 | Vesta                  |
| 7  | West Park Farm+Sea | 17 | Rockn Wraps            |
| 8  | Timber & Salt      | 18 | Alhambra Irish House   |
| 9  | Arya               | 19 | Milagros Latin Kitchen |
| 10 | Sakura             | 20 | Pasha Mediterranean    |

| DOD                 |               | COFFEE, DRIN      | KS 8 | DESSERTS          |  |
|---------------------|---------------|-------------------|------|-------------------|--|
|                     |               |                   |      |                   |  |
| rgaritas            | 1             | Coupa Cafe        | 5    | Peet's Coffee     |  |
| < of Broadway       | 2             | Cafe La Tartine   | 6    | Philz Coffee      |  |
| kohama              | 3             | Froyola Yogurt    | 7    | Coffeebar         |  |
| Mar Tapas           | 4             | Starbucks Reserve | 8    | Humphry Slocombe  |  |
| o Santo             |               |                   |      |                   |  |
| sta                 | ENTERTAINMENT |                   |      |                   |  |
| ckn Wraps           |               |                   |      |                   |  |
| ambra Irish House   | 1             | Century Theatres  | 3    | Club Fox          |  |
| agros Latin Kitchen | 2             | Fox Thearre       | 4    | Courthouse Square |  |