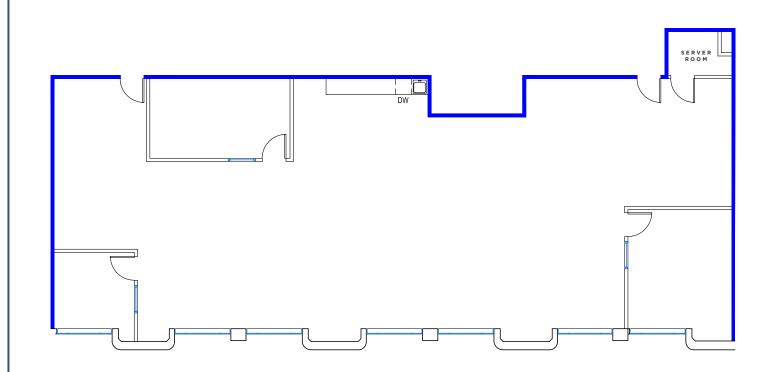

# SUITE 105 - ±3,283 RSF FOR SUBLEASE

## • FULLY FURNISHED

- 3 CONFERENCE ROOMS OPEN OFFICE
- 2 PHONE ROOMS

----

- KITCHENETTE
- PLUG & PLAY SUBLEASE
  SERVER/STORAGE ROOM

  - TERM THROUGH 7/31/25

# SUITE 105 - ±3,283 RSF