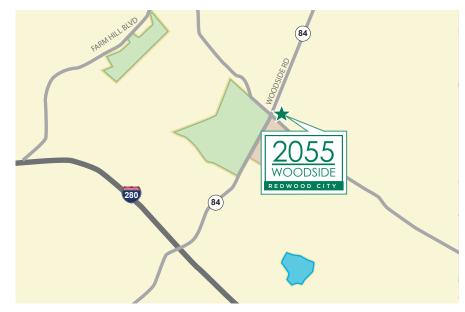

## PROPERTY HIGHLIGHTS

- Great Location with Close Access to Highway 280
- Close to Downtown Menlo Park, Downtown Redwood City and Sand Hill Road Amenities
- 4/1000 Parking Available
- LED: July 31, 2025 longer Direct Deal Available