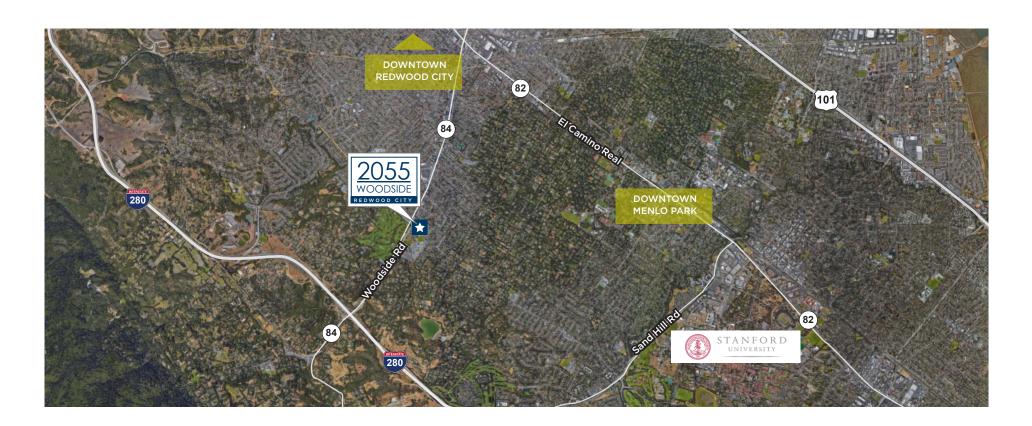

# PROXIMITY TO AMENITIES

### PROPERTY HIGHLIGHTS

- Great Location with Close Access to Highway 280
- Close to Downtown Menlo Park, Downtown Redwood City and Sand Hill Road Amenities
- 4/1000 Parking Available