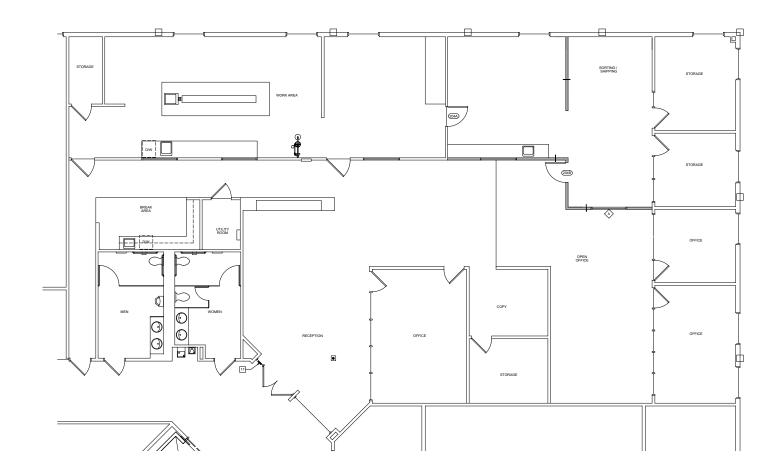

# SUITE #31 ±6,874 SF | FLOOR PLAN

## **OFFICE**

- Reception
- 3 Private Offices
- Open Office
- 3 Storage Rooms
- Copy Room
- Utility Room
- Break Area

- Open Lab Space
- 1Bench
- 1 Storage Room