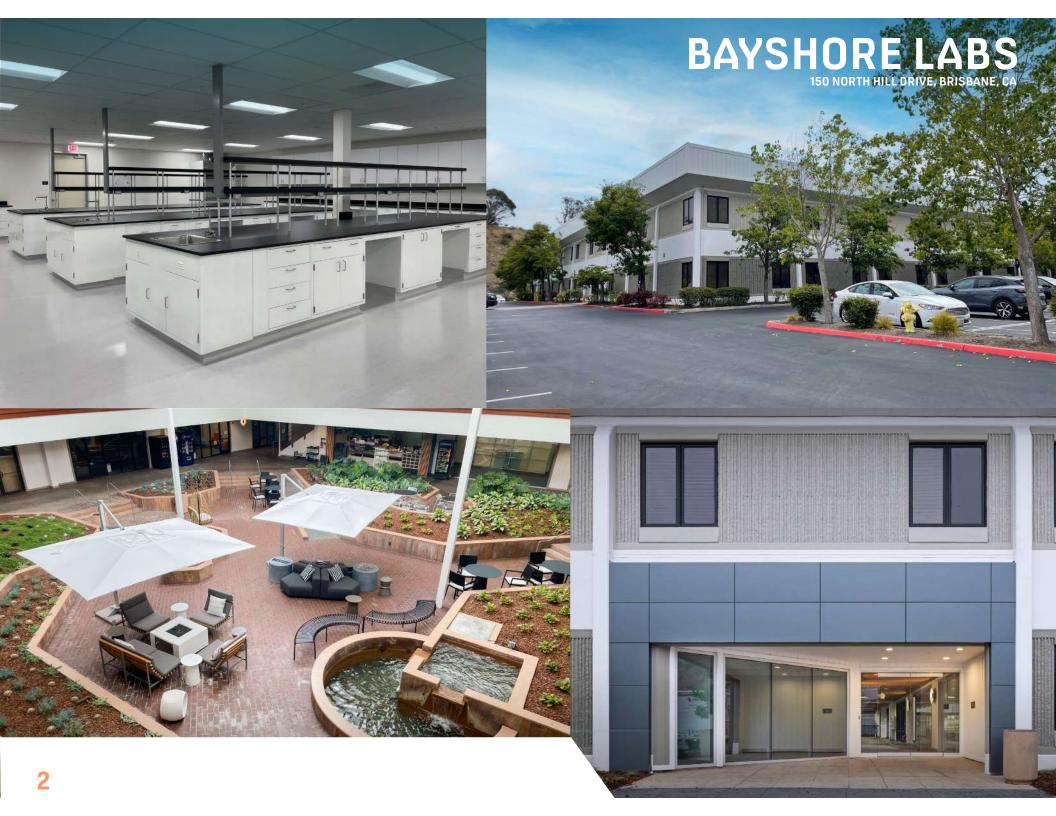

## **COMMON AREA IMPROVEMENTS**

- Upgraded restrooms with shower and lockers
- New courtyard landscaping and furniture
- Refinished courtyard hardscape
- New interior and exterior paint
- New lighting and wall treatment
- New entryway store fronts
- New wayfinding and signage program
- Backup power available

**IMPROVEMENTS** 