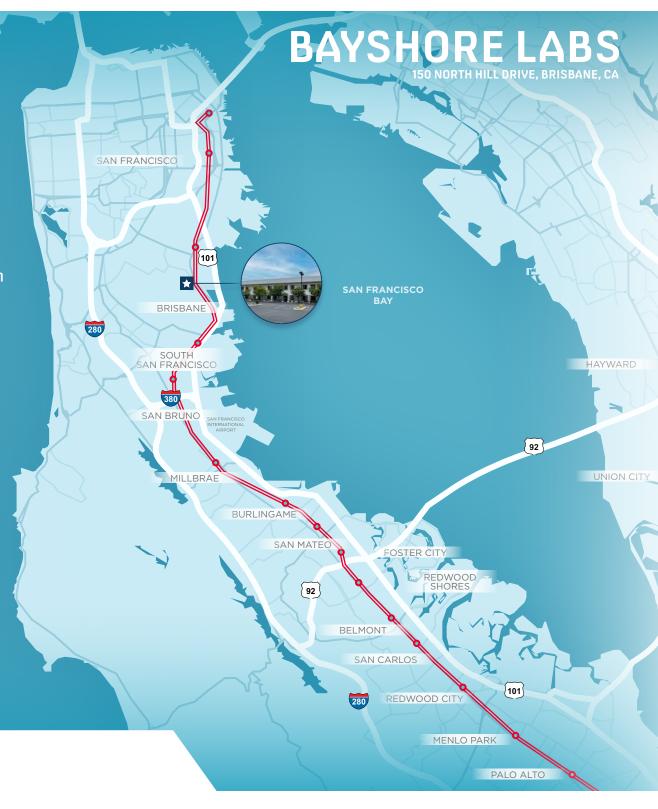

# **BAYSHORE LABS**

150 NORTH HILL DRIVE, BRISBANE, CA

# **TRANSPORTATION**

## **HWY ACCESS**

• 5 Minutes to HWY 101

#### **AIRPORT**

• 10 Minutes to SFO