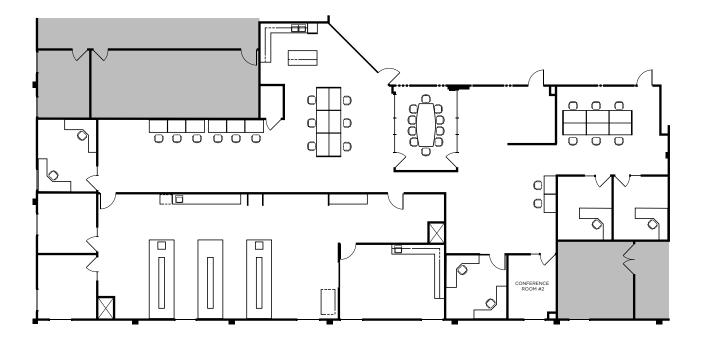

# SUITE #28 ±6,806 SF | FLOOR PLAN

#### **OFFICE**

- 5 Private Offices
- Open Office Space
- Conference Room
- Break Area
- Storage Closet

- Open Lab Space
- 2 Lab Support Rooms
- 2 Fume Hoods