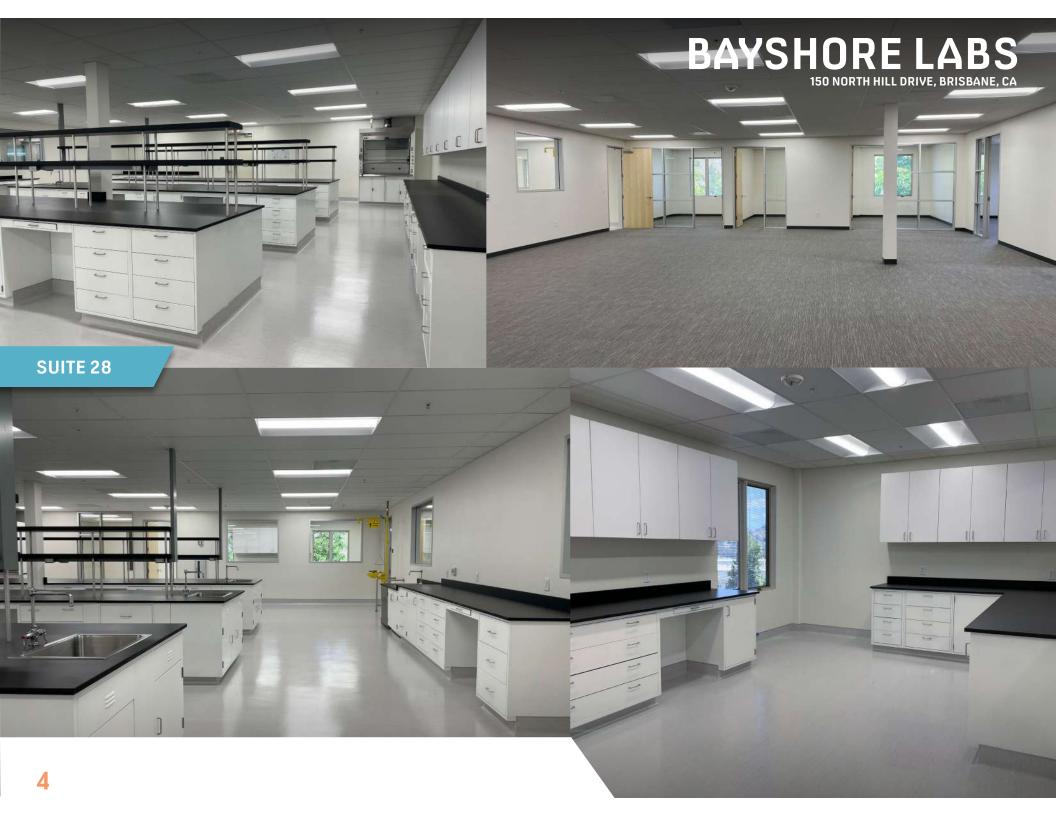

# SUITE #28 ±6,806 SF | FLOOR PLAN

#### **OFFICE**

- 5 Private Offices
- Open Office Space
- Conference Room
- Break Area
- Storage Closet

- Open Lab Space
- 2 Lab Support Rooms
- 2 Fume Hoods