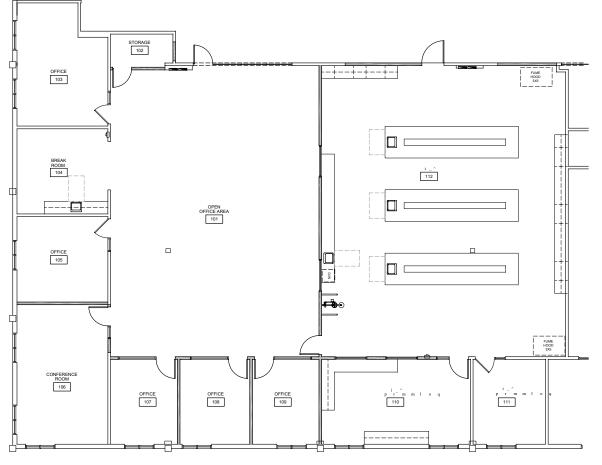

# SUITE #28 ±6,806 SF | FLOOR PLAN

#### **OFFICE**

- 5 Private Offices
- Open Office Space
- Conference Room
- Break Area
- Storage Closet

- Open Lab Space
- 2 Lab Support Rooms
- 2 Fume Hoods