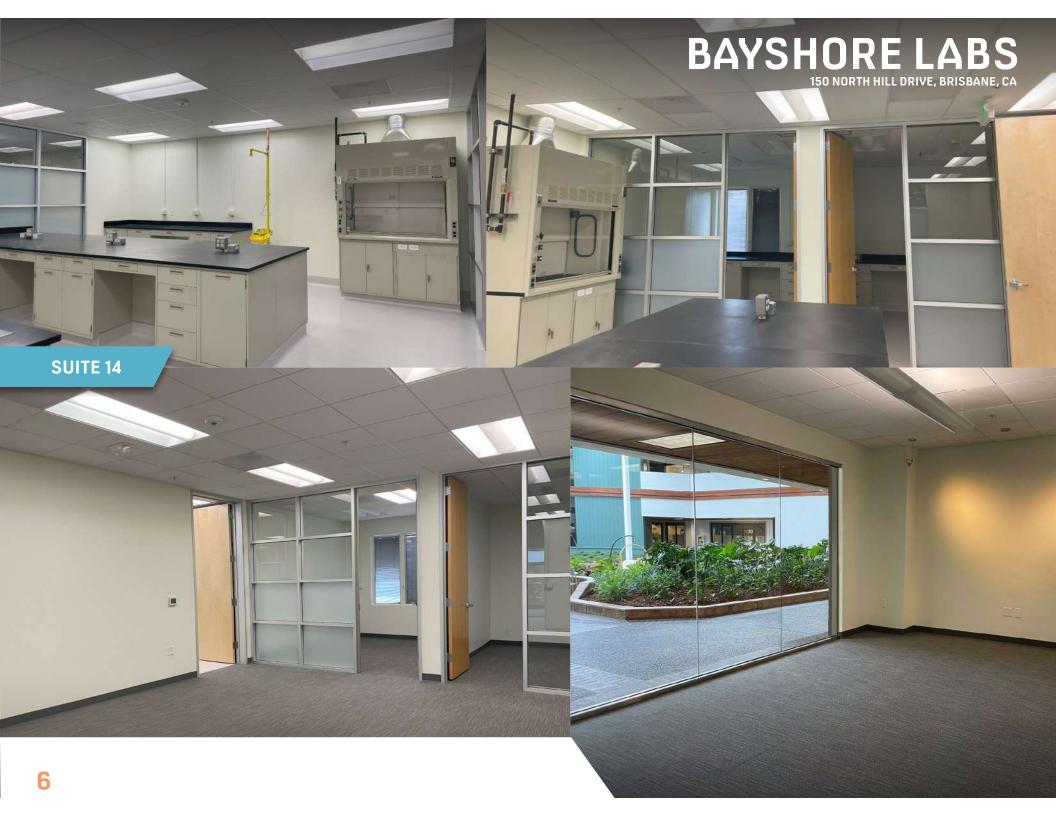

# SUITE #14 ±2,778 SF | FLOOR PLAN

#### **OFFICE**

- 2 Private Offices
- Open Office Space
- Conference Room
- Break Area
- Copy Room

- Open Lab Space
- 2 Lab Support Rooms