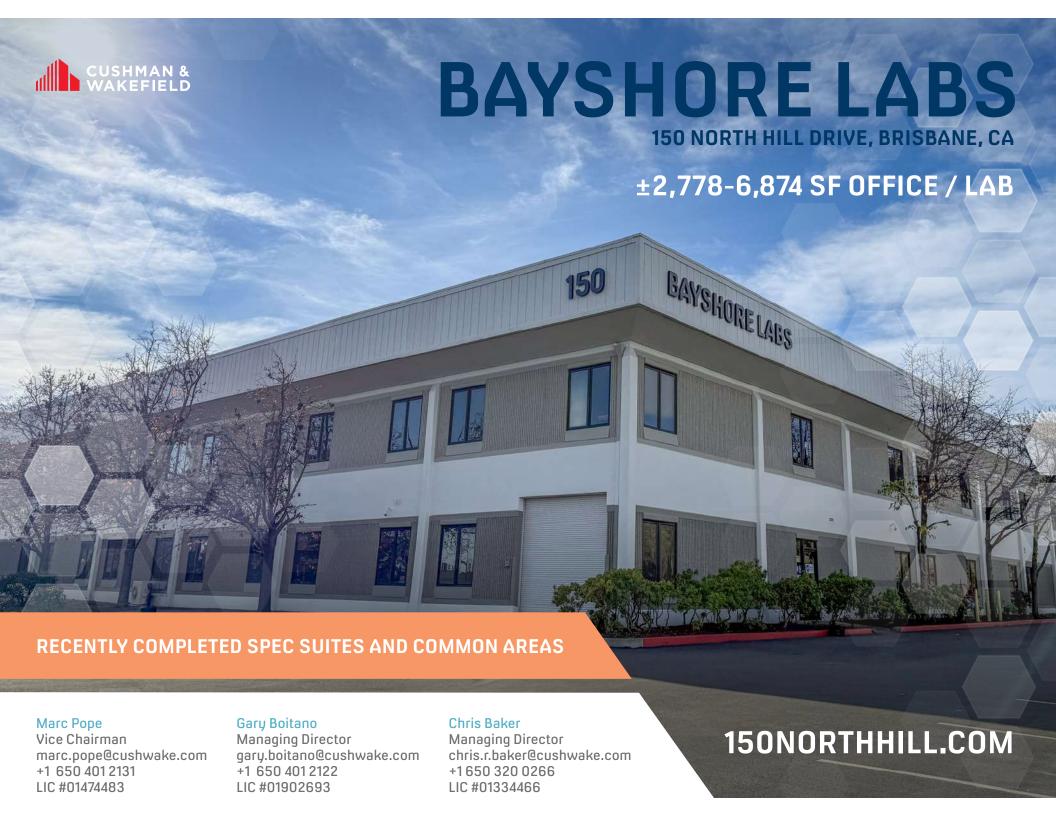

# **BAYSHORE LABS**

150 NORTH HILL DRIVE, BRISBANE, CA

# **BIOTECH HUB**

Located In North San Mateo County Biotech Hub

New Class A Suites

SPEC OFFICE/LAB

Ready for Occupancy

**ACCESS** 

On-Site Parking

# **PROPERTY HIGHLIGHTS**

- Located In North San Mateo County Biotech Hub
  - 10 Minutes To Mission Bay
  - Easy Freeway Access To 101 And 280
  - 10 Minutes To SFO
- Onsite Amenities Include:
  - Common Board Room Available At No Charge
  - On-Site Deli
  - Showers And Lockers
  - Abundant On-Site Parking (3.8/1,000)
- New Class A Suites
  - Sustainable "Green" Interior Improvements