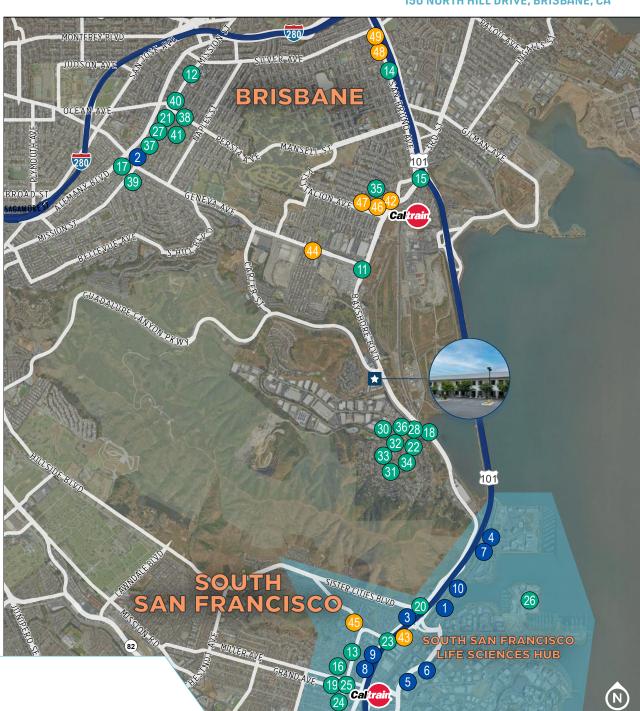

# **AMENITY MAP**

#### HOTELS

- AC Hotel San Francisco Airport
- 2. Amazon Motel
- 3. Days Inn by Wyndham San Francisco
- 4. DoubleTree by Hilton San Francisco
- 5. Hampton Inn San Francisco Airport
- 6. Hilton Garden Inn San Francisco Airport North
- 7. Homewood Suites by Hilton San Francisco Airport
- 8. Inn By The SFO
- 9. Ramada Limited San Francisco Airport North
- 10. Residence Inn by Marriott San Francisco Airport

#### **RESTAURANTS**

- 11. 7 Mile House
- 12. Amami Sushi Bistro
- 13. Amoura Restaurant
- 14. Banh Mi House
- 15. Bayside Cafe
- 16. Ben Tre Vietnamese Homestyle Cuisine
- 17. Bravo Pizza
- 18. Brisbane Lunch Truck
- 19. Brothers Cafe
- 20. Cafe De Casa
- 21. Calabria Bros
- 22. Chef Reina
- 23. Darby Dan's Gourmet Sandwiches
- 24. El Farolito Taqueria
- 25. Flavas Jamaican Grill
- 26. Hana's Cafe & Deli
- 27. Hawaiian Drive Inn
- 28. Ichika Sushi House
- 29. JoAnn's Cafe
- 30. Julie's Brisbane Liquor & Deli
- 31. Madhouse Coffee
- 32. Mama Mia Pizza
- 33. MoBowl
- 34. Na Na's Kitchen

- 35. Pho Luen Fat
- 36. Round N Round Pot
- 37. Superstar Restaurant
- 38. Taqueria Guadalajara
- 39. The Dark Horse Inn
- 40. The Salad Place41. Ty Sandwich
- 41. Ty Salluwic

#### SHOPPING

- 42. 7-Eleven
- 43. Costco Business Center
- 44. Dollar Tree
- 45. La Hacienda Market
- 46. Leland Market Beer & Liquor
- 47. Mission Blue
- 48. O'Reilly Auto
- 49. Walgreens