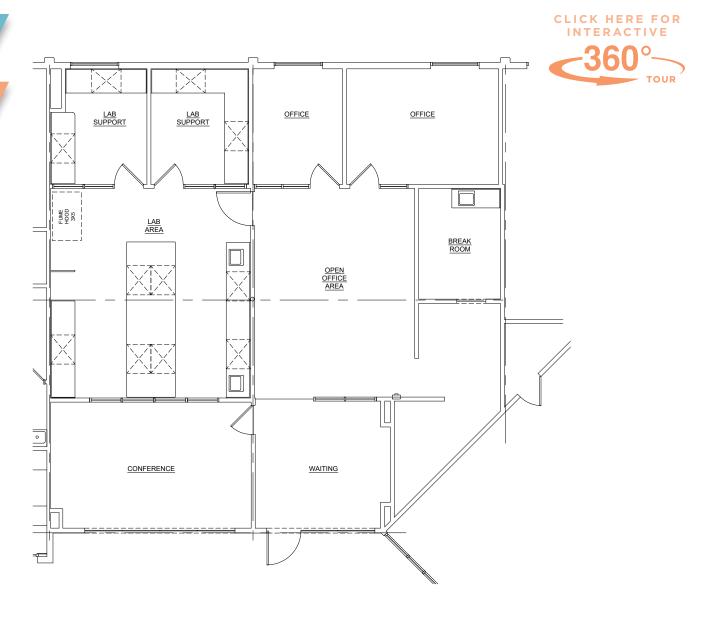

# SUITE #24 ±6,319 SF | FLOOR PLAN

#### **OFFICE**

- 2 Private Offices
- Open Office Space
- Conference Room
- Break Area
- Copy Room

- Open Lab Space
- 2 Lab Support Rooms