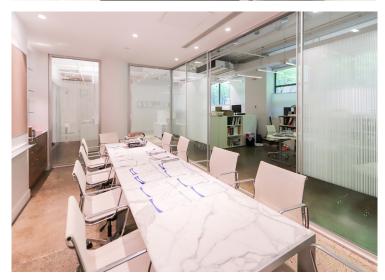

Suite 302: 3,667 SF

- · Built out with reception area, meeting room, boardroom, and open area
- Polished concrete floors and exposed ceilings
- Suite boasts ample natural light

Suite 302: 3,667 SF