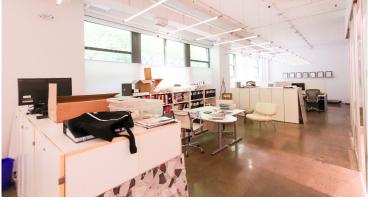

Suite 302: 3,667 SF

- · Built out with reception area, meeting room, boardroom, and open area
- Polished concrete floors and exposed ceilings
- Suite boasts ample natural light

Suite 302: 3,667 SF