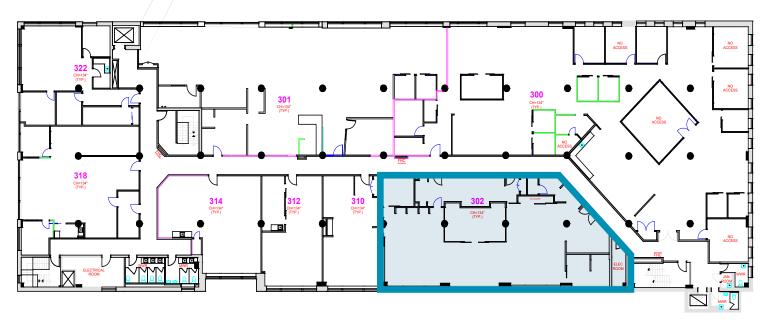

### **DETAILS**

Available Space:

Suite 300 - 9,017 SF

Suite 302 - 3.667 SF

Net Rent:

Contact listing agents

Additional Rent: \$14.00 psf (est. 2025)

Parking:

Suite 302: 3,667 SF

- · Built out with reception area, meeting room, boardroom, and open area
- Polished concrete floors and exposed ceilings
- Suite boasts ample natural light

Suite 302: 3,667 SF