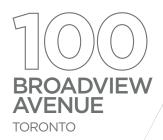

Suite 300: 9,017 SF

- Built out with 7 offices/meeting rooms, 9 call rooms, kitchenette, boardroom and open area
- Polished concrete floors and exposed ceilings
- Corner unit with ample natural light

Suite 300: 9,017 SF

Suite 302: 3,667 SF

- · Built out with reception area, meeting room, boardroom, and open area
- Polished concrete floors and exposed ceilings
- Suite boasts ample natural light

Suite 302: 3,667 SF