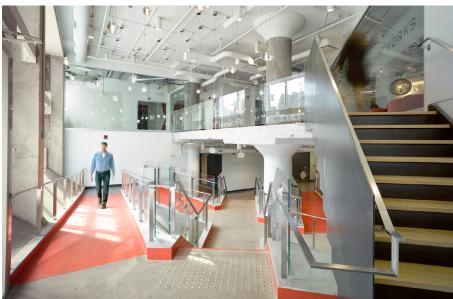

### **HIGHLIGHTS**

- Recently retrofitted and award-winning character building, located in Riverside neighbourhood
- Open concept space, featuring polished concrete floors and high exposed ceilings
- Ample secure bike and parking available
- Passenger elevator providing access to all suites
- On site amenities include café and AnyTime Fitness

Suite 300: 9,017 SF

- Built out with 7 offices/meeting rooms, 9 call rooms, kitchenette, boardroom and open area
- Polished concrete floors and exposed ceilings
- Corner unit with ample natural light

Suite 300: 9,017 SF

Suite 302: 3,667 SF

- · Built out with reception area, meeting room, boardroom, and open area
- Polished concrete floors and exposed ceilings
- Suite boasts ample natural light

Suite 302: 3,667 SF