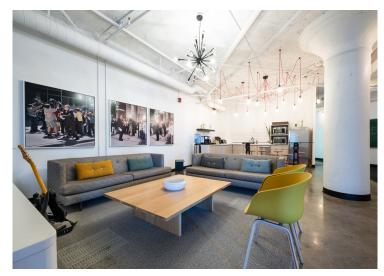

Suite 300: 9,017 SF

- Built out with 7 offices/meeting rooms, 9 call rooms, kitchenette, boardroom and open area
- Polished concrete floors and exposed ceilings
- Corner unit with ample natural light

Suite 300: 9,017 SF

Suite 302: 3,667 SF

- · Built out with reception area, meeting room, boardroom, and open area
- Polished concrete floors and exposed ceilings
- Suite boasts ample natural light

Suite 302: 3,667 SF