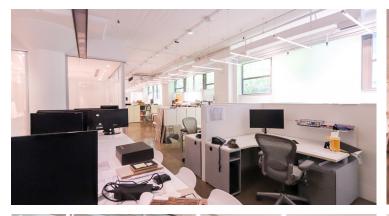

Suite 300: 9,017 SF

- Built out with 7 offices/meeting rooms, 9 call rooms, kitchenette, boardroom and open area
- Polished concrete floors and exposed ceilings
- Corner unit with ample natural light

Suite 300: 9,017 SF