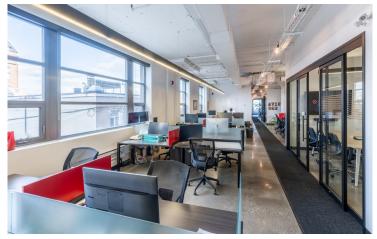

### **HIGHLIGHTS**

- Recently retrofitted and award-winning character building, located in Riverside neighbourhood
- Open concept space, featuring polished concrete floors and high exposed ceilings
- Ample secure bike and parking available
- Passenger elevator providing access to all suites
- On site amenities include café and AnyTime Fitness

Suite 300: 9,017 SF

- Built out with 7 offices/meeting rooms, 9 call rooms, kitchenette, boardroom and open area
- Polished concrete floors and exposed ceilings
- Corner unit with ample natural light

Suite 300: 9,017 SF

Suite 302: 3,667 SF

- · Built out with reception area, meeting room, boardroom, and open area
- Polished concrete floors and exposed ceilings
- Suite boasts ample natural light

Suite 302: 3,667 SF