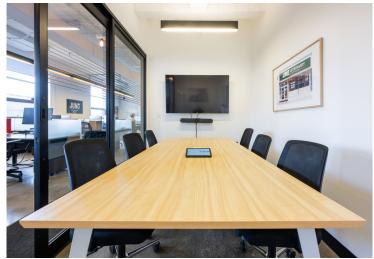

Suite 300: 9,017 SF

- Built out with 7 offices/meeting rooms, 9 call rooms, kitchenette, boardroom and open area
- Polished concrete floors and exposed ceilings
- Corner unit with ample natural light

Suite 300: 9,017 SF