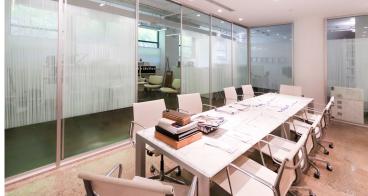

Suite 302: 3,667 SF

- · Built out with reception area, meeting room, boardroom, and open area
- Polished concrete floors and exposed ceilings
- Suite boasts ample natural light

Suite 302: 3,667 SF