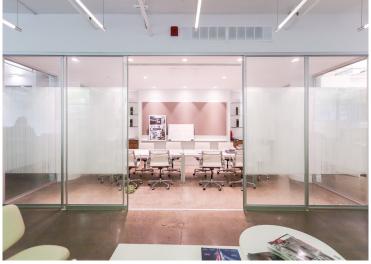

Suite 300: 9,017 SF

- Built out with 7 offices/meeting rooms, 9 call rooms, kitchenette, boardroom and open area
- Polished concrete floors and exposed ceilings
- Corner unit with ample natural light

Suite 300: 9,017 SF