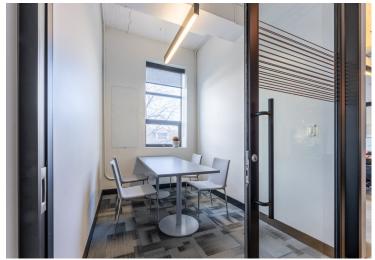

Suite 302: 3,667 SF

- · Built out with reception area, meeting room, boardroom, and open area
- Polished concrete floors and exposed ceilings
- Suite boasts ample natural light

Suite 302: 3,667 SF