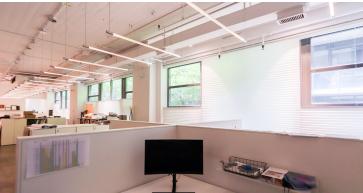

Suite 300: 9,017 SF

- Built out with 7 offices/meeting rooms, 9 call rooms, kitchenette, boardroom and open area
- Polished concrete floors and exposed ceilings
- Corner unit with ample natural light

Suite 300: 9,017 SF