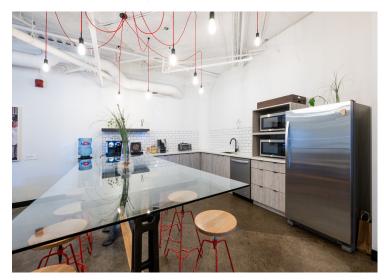

Suite 300: 9,017 SF

- Built out with 7 offices/meeting rooms, 9 call rooms, kitchenette, boardroom and open area
- Polished concrete floors and exposed ceilings
- Corner unit with ample natural light

Suite 300: 9,017 SF