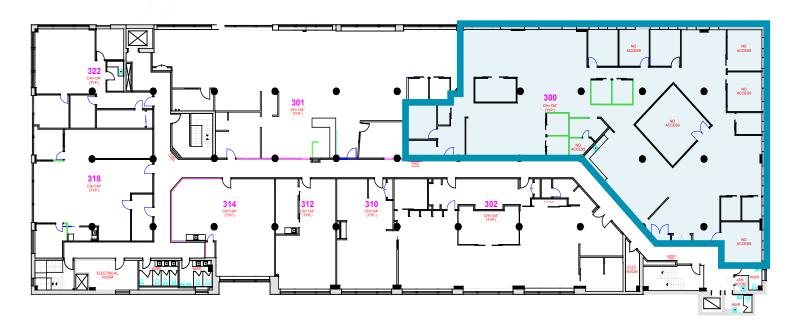

### **DETAILS**

Available Space:

Suite 300 - 9,017 SF

Suite 302 - 3.667 SF

Net Rent:

Contact listing agents

Additional Rent: \$14.00 psf (est. 2025)

Parking:

Suite 300: 9,017 SF

- Built out with 7 offices/meeting rooms, 9 call rooms, kitchenette, boardroom and open area
- Polished concrete floors and exposed ceilings
- Corner unit with ample natural light

Suite 300: 9,017 SF

Suite 302: 3,667 SF

- · Built out with reception area, meeting room, boardroom, and open area
- Polished concrete floors and exposed ceilings
- Suite boasts ample natural light

Suite 302: 3,667 SF