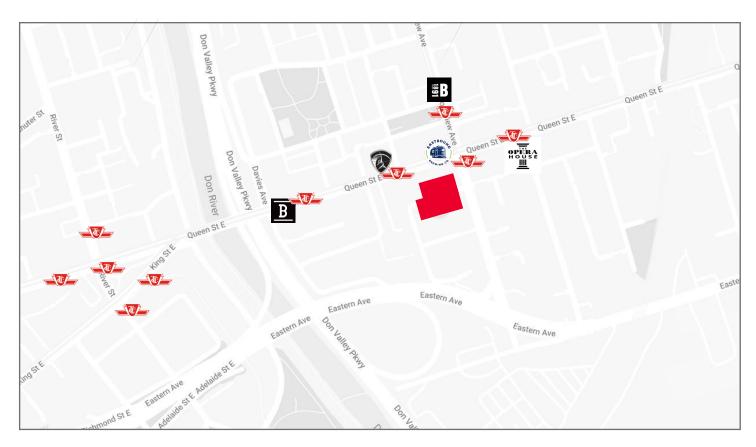

nning character building, located in Riverside neighbourhood
- Open concept space, featuring polished concrete floors and high exposed ceilings
- Ample secure bike and parking available
- Passenger elevator providing access to all suites
- On site amenities include café and AnyTime Fitness







Suite 300: 9,017 SF



- Built out with 7 offices/meeting rooms, 9 call rooms, kitchenette, boardroom and open area
- Polished concrete floors and exposed ceilings
- Corner unit with ample natural light











Suite 300: 9,017 SF

















Suite 302: 3,667 SF



- · Built out with reception area, meeting room, boardroom, and open area
- Polished concrete floors and exposed ceilings
- Suite boasts ample natural light













Suite 302: 3,667 SF

















## LOCAL FAVOURITES















### **DEMOGRAPHICS**





AVG. HOUSEHOLD INCOME \$93,215











**TORONTO** 











### FOR MORE INFORMATION PLEASE CONTACT:

### **LAUREN LUCHINI\***

Associate Vice President 416 359 2553 lauren.luchini@cushwake.com

### **ALAN RAWN\***

Senior Vice President 416 359 2440 alan.rawn@cushwake.com

### **BRENDAN SHEA\***

Senior Associate 905 501 6426 brendan.shea@cushwake.com

Cushman & Wakefield ULC, Brokerage | 161 Bay Street, Suite 1500, Toronto, ON M5J 2S1 | cushmanwakefield.com

©2025 Cushman & Wakefield ULC, Brokerage. All rights reserved. The information contained in this communication is strictly confidential. This information has been obtained from sources believed to be reliable but has not been verified. No warranty or representation, express or implied, is