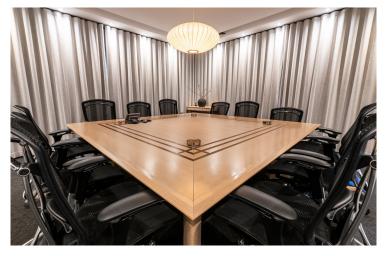

Suite 300: 9,017 SF

- Built out with 7 offices/meeting rooms, 9 call rooms, kitchenette, boardroom and open area
- Polished concrete floors and exposed ceilings
- Corner unit with ample natural light

Suite 300: 9,017 SF

Suite 302: 3,667 SF

- · Built out with reception area, meeting room, boardroom, and open area
- Polished concrete floors and exposed ceilings
- Suite boasts ample natural light

Suite 302: 3,667 SF