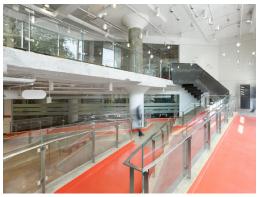

### **HIGHLIGHTS**

- Recently retrofitted and award-winning character building, located in Riverside neighbourhood
- Open concept space, featuring polished concrete floors and high exposed ceilings
- Ample secure bike and parking available
- Passenger elevator providing access to all suites
- On site amenities include café and AnyTime Fitness

Suite 300: 9,017 SF

- Built out with 7 offices/meeting rooms, 9 call rooms, kitchenette, boardroom and open area
- Polished concrete floors and exposed ceilings
- Corner unit with ample natural light

Suite 300: 9,017 SF

Suite 302: 3,667 SF

- · Built out with reception area, meeting room, boardroom, and open area
- Polished concrete floors and exposed ceilings
- Suite boasts ample natural light

Suite 302: 3,667 SF