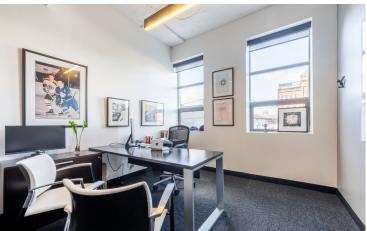

Suite 300: 9,017 SF

- Built out with 7 offices/meeting rooms, 9 call rooms, kitchenette, boardroom and open area
- Polished concrete floors and exposed ceilings
- Corner unit with ample natural light

Suite 300: 9,017 SF

Suite 302: 3,667 SF

- · Built out with reception area, meeting room, boardroom, and open area
- Polished concrete floors and exposed ceilings
- Suite boasts ample natural light

Suite 302: 3,667 SF