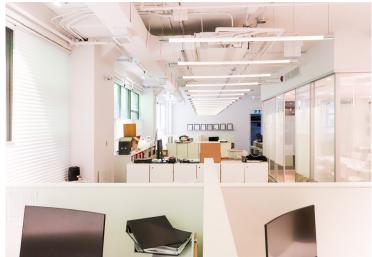

Suite 300: 9,017 SF

- Built out with 7 offices/meeting rooms, 9 call rooms, kitchenette, boardroom and open area
- Polished concrete floors and exposed ceilings
- Corner unit with ample natural light

Suite 300: 9,017 SF