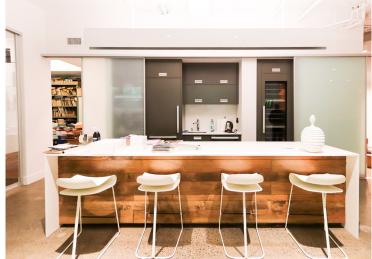

Suite 300: 9,017 SF

- Built out with 7 offices/meeting rooms, 9 call rooms, kitchenette, boardroom and open area
- Polished concrete floors and exposed ceilings
- Corner unit with ample natural light

Suite 300: 9,017 SF

Suite 302: 3,667 SF

- · Built out with reception area, meeting room, boardroom, and open area
- Polished concrete floors and exposed ceilings
- Suite boasts ample natural light

Suite 302: 3,667 SF