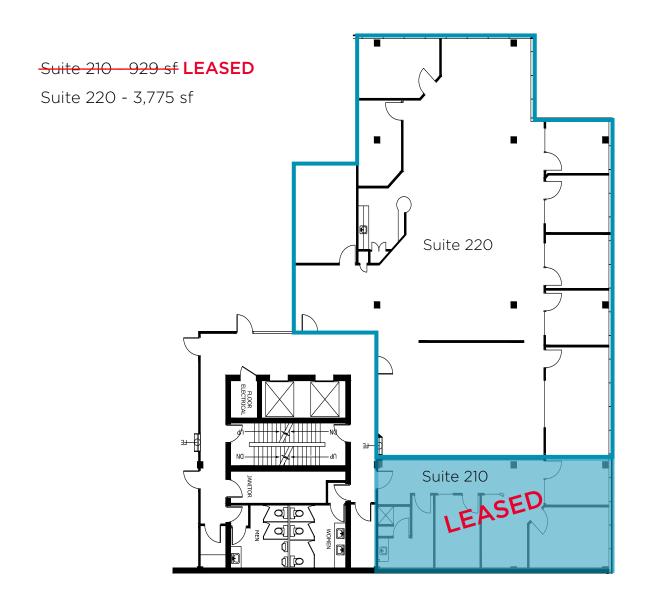

#### OFFICE DETAILS

Suite 210 929 sf LEASED

**Suite 220** 3,775 sf

**Suite 400 4,241 sf LEASED** 

Suite 405 2,331 sf SHOW SUITE

**Suite 410** 4,391 sf

**Lease Rate** Market Lease Rates

Operating Costs \$17.05 per sf Occupancy Immediately