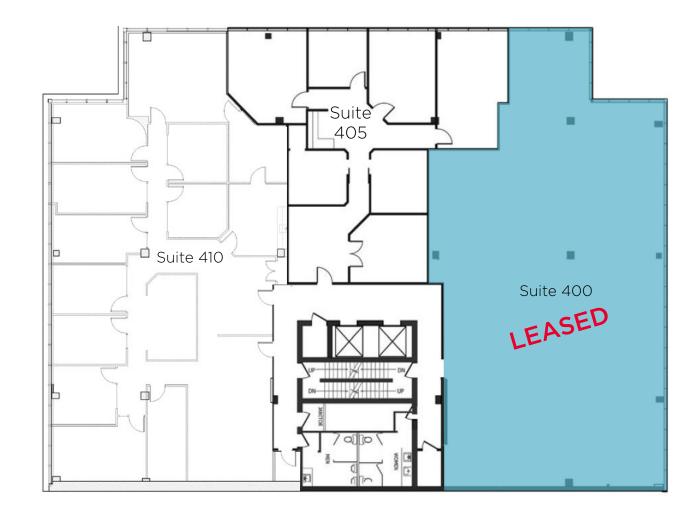

## FLOOR PLANS

### **FLOOR PLANS**

Suite 400 - 4,241 sf **LEASED** 

Suite 405 - 2,331 sf Show Suite Suite 410 - 4,391 sf

- Safeway
- 2 Starbucks
- 3 Kawa Espresso Bar
- 4 saVeg Cafe
- 5 Holy Grill

- 6 Bonterra Trattoria
- 7 The Ranchmen's Club
- 8 Husdons Canada's Pub
- 9 MEC

#### OFFICE DETAILS

Suite 210 929 sf LEASED

**Suite 220** 3,775 sf

**Suite 400 4,241 sf LEASED** 

Suite 405 2,331 sf SHOW SUITE

**Suite 410** 4,391 sf

**Lease Rate** Market Lease Rates

Operating Costs \$17.05 per sf Occupancy Immediately