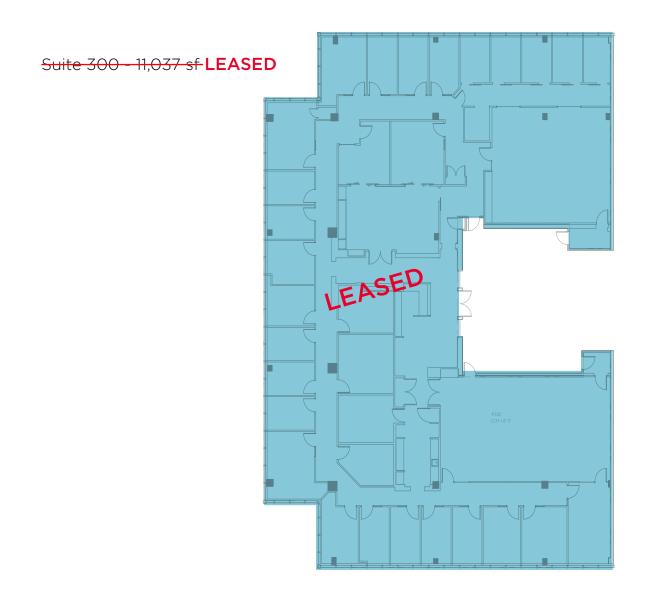

### **FLOOR PLANS**

Suite 400 - 4,241 sf **LEASED** 

Suite 405 - 2,331 sf Show Suite Suite 410 - 4,391 sf

- Safeway
- 2 Starbucks
- 3 Kawa Espresso Bar
- 4 saVeg Cafe
- 5 Holy Grill

- 6 Bonterra Trattoria
- 7 The Ranchmen's Club
- 8 Husdons Canada's Pub
- 9 MEC