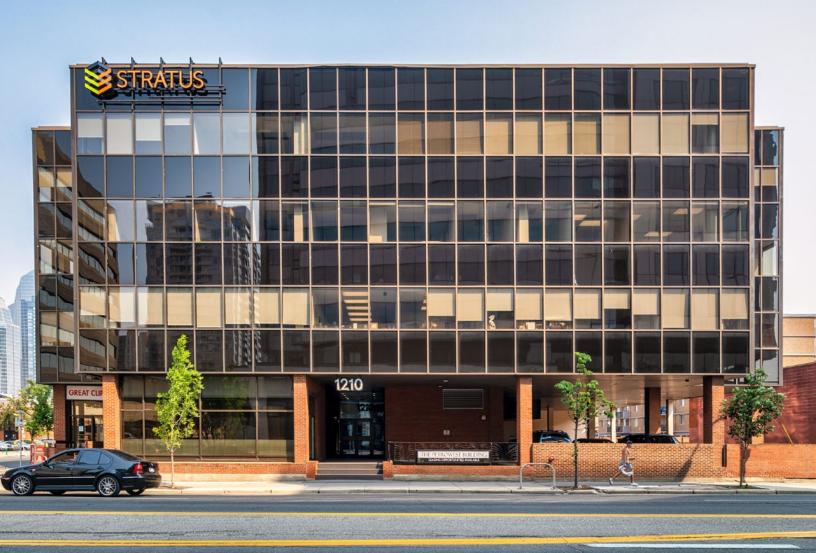

#### **BUILDING OVERVIEW**

1210 8 Street SW stands on the corner of one of the Beltline's most prominent addresses and is surrounded by some of the Beltline's best amenities. The Beltline's 8th Street Corridor is undergoing a development renaissance and is now home to GoodLife Fitness, Urban Fare, Canadian Tire and a future large mixed-use development just to the south of the building.

#### OFFICE DETAILS

Suite 210 929 sf LEASED

**Suite 220** 3,775 sf

**Suite 400 4,241 sf LEASED** 

Suite 405 2,331 sf SHOW SUITE

**Suite 410** 4,391 sf

**Lease Rate** Market Lease Rates

Operating Costs \$17.05 per sf Occupancy Immediately