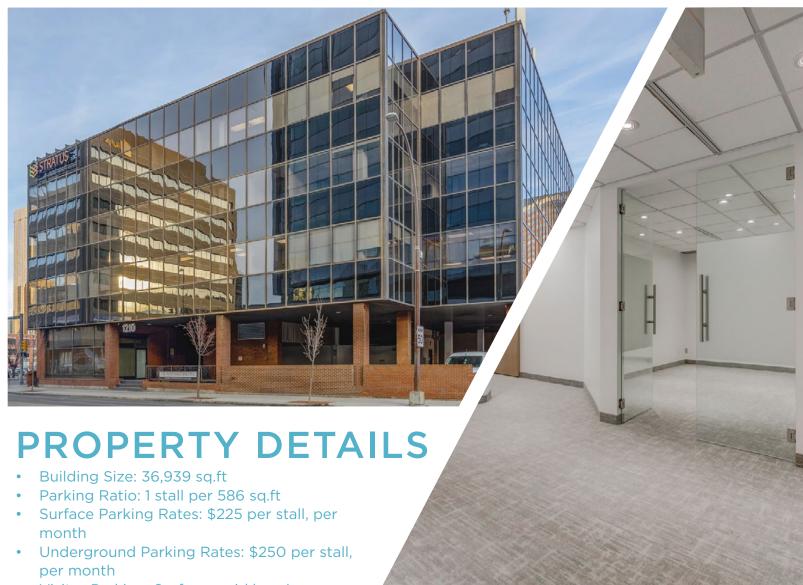

#### **BUILDING OVERVIEW**

1210 8 Street SW stands on the corner of one of the Beltline's most prominent addresses and is surrounded by some of the Beltline's best amenities. The Beltline's 8th Street Corridor is undergoing a development renaissance and is now home to GoodLife Fitness, Urban Fare, Canadian Tire and a future large mixed-use development just to the south of the building.

#### OFFICE DETAILS

Suite 210 929 sf LEASED

**Suite 220** 3,775 sf

**Suite 400 4,241 sf LEASED** 

Suite 405 2,331 sf SHOW SUITE

**Suite 410** 4,391 sf

**Lease Rate** Market Lease Rates

Operating Costs \$17.05 per sf Occupancy Immediately

• Visitor Parking: Surface, paid hourly

WELCOME TO THE BELTLINE