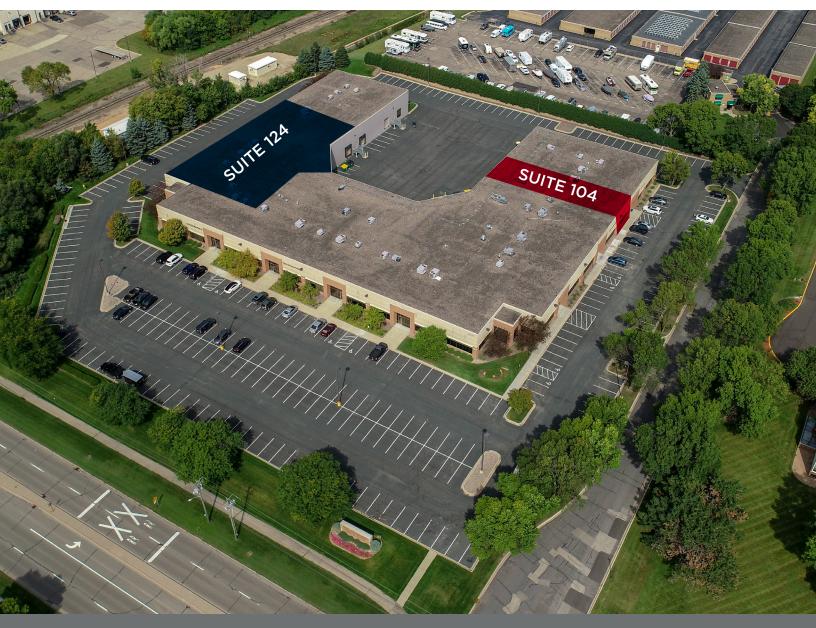

### **AVAILABLE SUITES**

| SUITE | TOTAL     | OFFICE                                            | WAREHOUSE/<br>PRODUCTION              | LOADING               |
|-------|-----------|---------------------------------------------------|---------------------------------------|-----------------------|
| 104   | 4,853 SF  | 4,853 SF<br>(office can be<br>peeled back to 50%) | (office can be<br>peeled back to 50%) | 1 Dock                |
| 124   | 17,425 SF | 0 SF                                              | 17,425 SF                             | 3 Docks<br>1 Drive-In |

### **SUITE 104 EXISTING**

4,853 SF Office (office can be peeled back to 50%)

1 Dock

6300 W Old Shakopee Rd, Bloomington, MN

4,853 - 22,278 SF AVAILABLE

**FOR LEASE** 

### **SUITE 124**

O SF Office 17,425 SF Warehouse/Production 17,425 SF Total\*

\*Can be demised