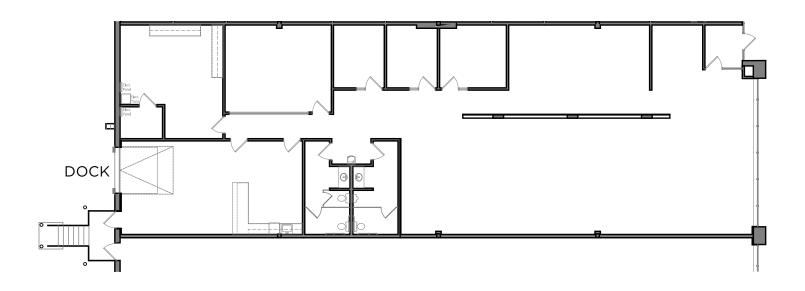

### **SUITE 104 EXISTING**

4,853 SF Office (office can be peeled back to 50%)

1 Dock

6300 W Old Shakopee Rd, Bloomington, MN

4,853 - 22,278 SF AVAILABLE

**FOR LEASE** 