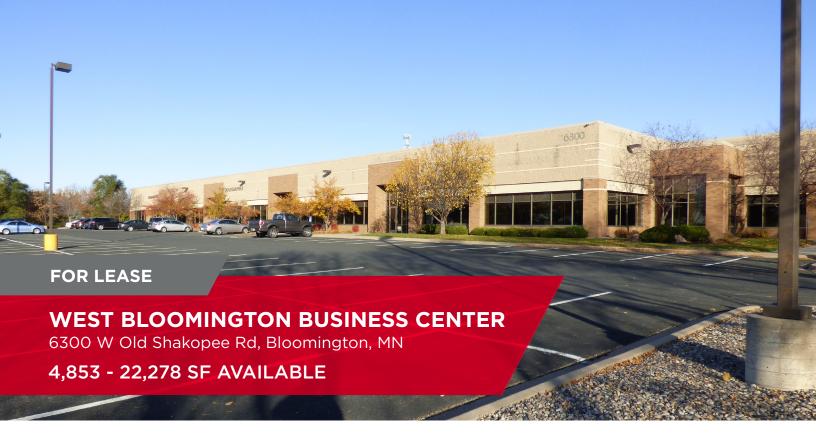

### **FOR LEASE**

\$7.00 PSF Warehouse

6300 W Old Shakopee Rd, Bloomington, MN

4,853 - 22,278 SF AVAILABLE

**FOR LEASE** 

6300 W Old Shakopee Rd, Bloomington, MN

4,853 - 22,278 SF AVAILABLE

**FOR LEASE** 