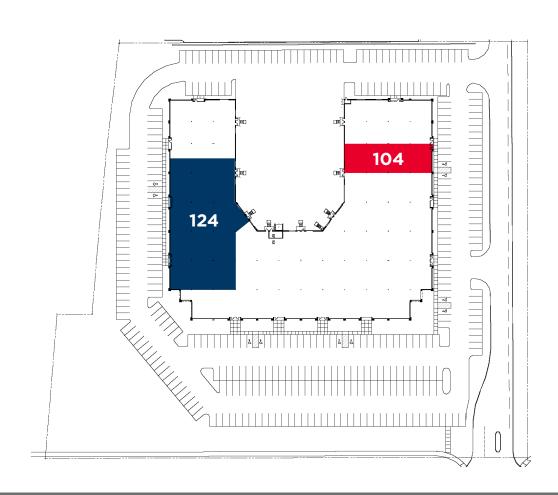

### **AVAILABLE SUITES**

| SUITE | TOTAL     | OFFICE                                            | WAREHOUSE/<br>PRODUCTION              | LOADING               |
|-------|-----------|---------------------------------------------------|---------------------------------------|-----------------------|
| 104   | 4,853 SF  | 4,853 SF<br>(office can be<br>peeled back to 50%) | (office can be<br>peeled back to 50%) | 1 Dock                |
| 124   | 17,425 SF | 0 SF                                              | 17,425 SF                             | 3 Docks<br>1 Drive-In |

### **SUITE 104 EXISTING**

4,853 SF Office (office can be peeled back to 50%)

1 Dock

6300 W Old Shakopee Rd, Bloomington, MN

4,853 - 22,278 SF AVAILABLE

**FOR LEASE** 

### **SUITE 124**

O SF Office 17,425 SF Warehouse/Production 17,425 SF Total\*

\*Can be demised