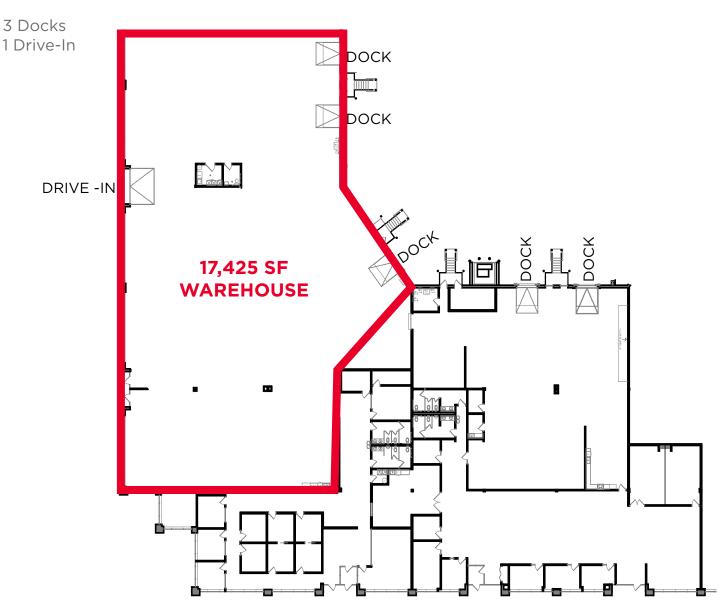

### **AVAILABLE SUITES**

| SUITE | TOTAL     | OFFICE                                            | WAREHOUSE/<br>PRODUCTION              | LOADING               |
|-------|-----------|---------------------------------------------------|---------------------------------------|-----------------------|
| 104   | 4,853 SF  | 4,853 SF<br>(office can be<br>peeled back to 50%) | (office can be<br>peeled back to 50%) | 1 Dock                |
| 124   | 17,425 SF | 0 SF                                              | 17,425 SF                             | 3 Docks<br>1 Drive-In |

### **SUITE 124**

O SF Office 17,425 SF Warehouse/Production 17,425 SF Total\*

\*Can be demised