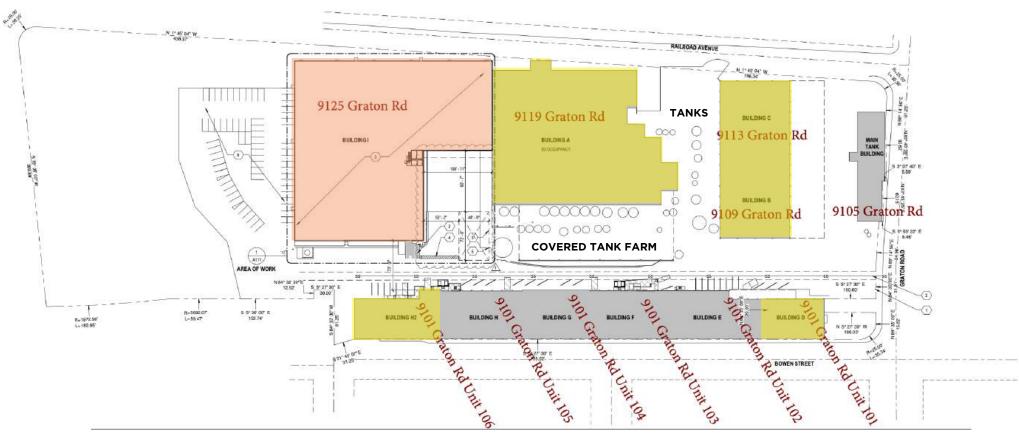

### AVAILABLE SPACE

| ADDRESS              | BUILDING | SQUARE FEET      |
|----------------------|----------|------------------|
| 9119 Graton          | А        | ± 47,513 SF      |
| 9109 Graton          | В        | ± 13,636 SF      |
| 9113 Graton          | С        | ± 10,784 SF      |
| 9101 Graton Unit 101 | D        | ± 11,027 SF      |
| 9101 Graton Unit 106 | H2       | ± 11,938 SF      |
| 9125 Graton          | I        | Call for details |

### **9119 GRATON**

#### BUILDING A: ± 47,513 SF

**9119 GRATON** 9119 Graton Road | Graton, CA

## **9109 GRATON**

### BUILDING B: ± 13,636 SF

## **9113 GRATON**

BUILDING C: ± 10,784 SF

**9119 GRATON** 9119 Graton Road | Graton, CA

## **9101 GRATON UNIT 101**

#### BUILDING D: ± 11,027 SF

**9119 GRATON** 9119 Graton Road | Graton, CA

## **9101 GRATON UNIT 106**

### BUILDING H: ± 11,938 SF

**/ 9119 GRATON** 9119 Graton Road | Graton, CA