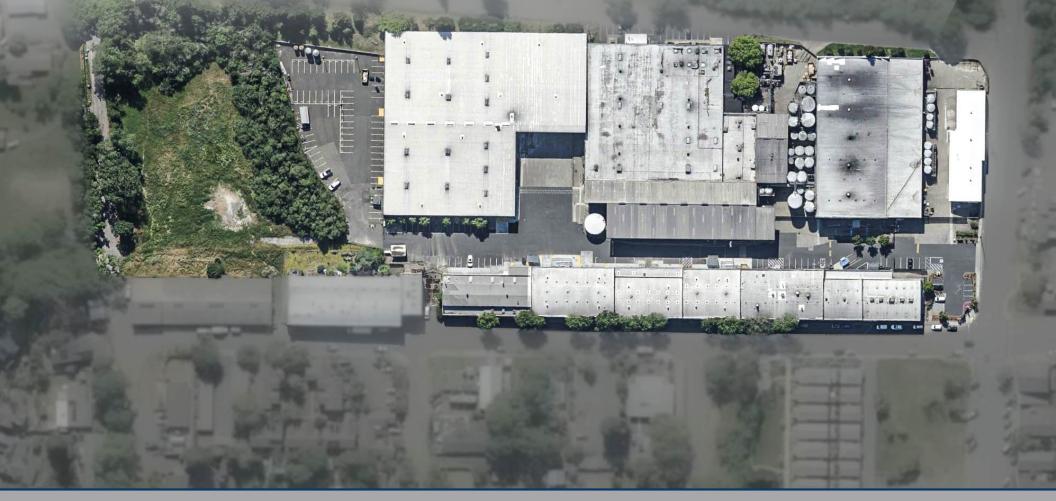

### AVAILABLE SPACE

| ADDRESS              | BUILDING | SQUARE FEET      |
|----------------------|----------|------------------|
| 9119 Graton          | А        | ± 47,513 SF      |
| 9109 Graton          | В        | ± 13,636 SF      |
| 9113 Graton          | С        | ± 10,784 SF      |
| 9101 Graton Unit 101 | D        | ± 11,027 SF      |
| 9101 Graton Unit 106 | H2       | ± 11,938 SF      |
| 9125 Graton          | I        | Call for details |

# **// BUILDING SPECS**

**BUILDING SIZE** ± 203,419 SF

**CLEAR HEIGHT** ± 18-30'

**SITE SIZE** ± 21.11 ACRES

POWER PROVIDED BY PG&E GAS PG&E SUPPLIED

CONSTRUCTION MIX OF TILT UP, STEEL & WOOD CONSTRUCTION

**ESFR SRINKLERS** IN PART OF PROJECT, CALL FOR DETAILS

### **9119 GRATON**

#### BUILDING A: ± 47,513 SF

**9119 GRATON** 9119 Graton Road | Graton, CA

## **9109 GRATON**

### BUILDING B: ± 13,636 SF

## **9113 GRATON**

BUILDING C: ± 10,784 SF

**9119 GRATON** 9119 Graton Road | Graton, CA

## **9101 GRATON UNIT 101**

#### BUILDING D: ± 11,027 SF

**9119 GRATON** 9119 Graton Road | Graton, CA

## **9101 GRATON UNIT 106**

### BUILDING H: ± 11,938 SF

**/ 9119 GRATON** 9119 Graton Road | Graton, CA