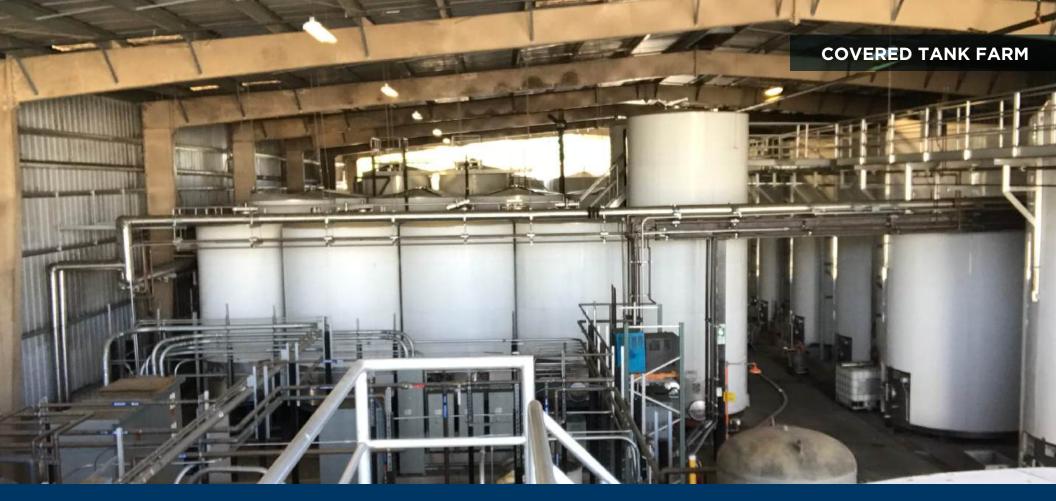

# **// WINE SPECS**

**PERMITTED CASES** UP TO 3,000,000 CASES OF WINE AND SPIRITS

TANK STORAGE UP TO 1,500,000 GALLONS

**CLEAR HEIGHT** VARYING **SEWER CAPACITY** 43.5 MUNICIPAL SANITARY

**RETENTION POND SPEC** 6,315,461 GALLON AEROBIC POND WITH SYNTHETIC LINER WATER 86 GALLONS PER MIN

**EASEMENT** 10 ACRES FOR DISCHARGE

**9119 GRATON** 9119 Graton Road | Graton, CA

**9119 GRATON** 9119 Graton Road | Graton, CA