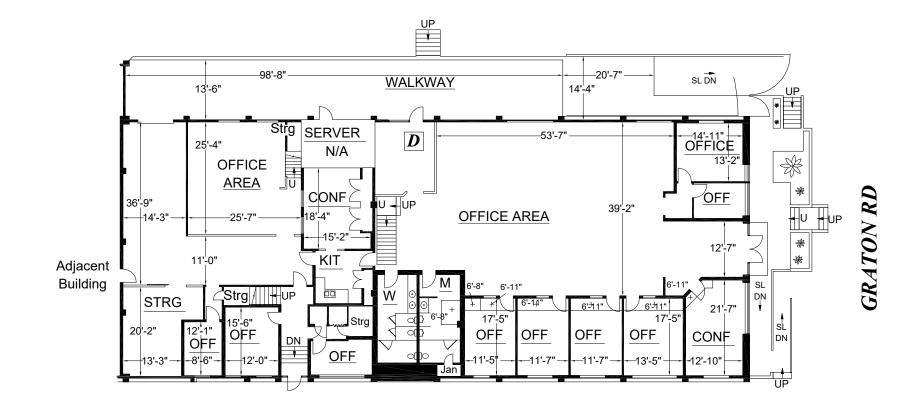

OUS BULK LOADING

**9119 GRATON** 9119 Graton Road | Graton, CA



# **// WINE SPECS**

**PERMITTED CASES** UP TO 3,000,000 CASES OF WINE AND SPIRITS

TANK STORAGE UP TO 1,500,000 GALLONS

**CLEAR HEIGHT** VARYING **SEWER CAPACITY** 43.5 MUNICIPAL SANITARY

**RETENTION POND SPEC** 6,315,461 GALLON AEROBIC POND WITH SYNTHETIC LINER WATER 86 GALLONS PER MIN

**EASEMENT** 10 ACRES FOR DISCHARGE

**9119 GRATON** 9119 Graton Road | Graton, CA







**9119 GRATON** 9119 Graton Road | Graton, CA

### **9119 GRATON**

#### BUILDING A: ± 47,513 SF



**9119 GRATON** 9119 Graton Road | Graton, CA

## **9109 GRATON**

### BUILDING B: ± 13,636 SF



## **9113 GRATON**

BUILDING C: ± 10,784 SF



**9119 GRATON** 9119 Graton Road | Graton, CA

## **9101 GRATON UNIT 101**

#### BUILDING D: ± 11,027 SF





**9119 GRATON** 9119 Graton Road | Graton, CA

## **9101 GRATON UNIT 106**

### BUILDING H: ± 11,938 SF



**/ 9119 GRATON** 9119 Graton Road | Graton, CA



# // CORPORATE NEIGHBORS





#### CONTACT

#### **TREVOR BUCK**

Executive Managing Director +1 415 451 2436 trevor.buck@cushwake.com Lic #: 01255462

#### **BRIAN FOSTER**

Executive Director +1 415 451 2437 brian.foster@cushwake.com Lic #: 01393059

©2025 Cushman & Wakefield. All rights reserved. The material in this presentation has been prepared solely for information purposes, and is strictly confidential. Any disclosure, use, copying or circulation of this presentation (or the information contained within it) is strictly prohibited, unless you have obtained Cushman & Wakefield's prior written consent. The views expressed in