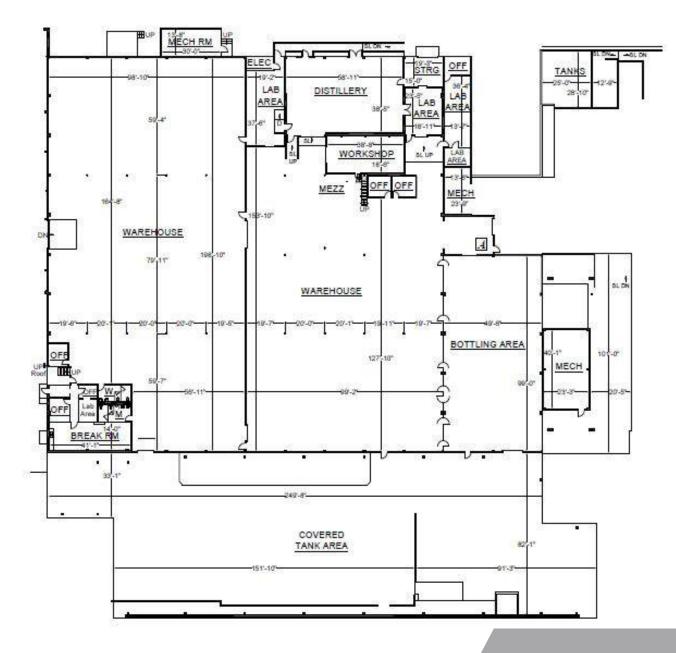

# // DISTILLERY FEATURES

#1101 1,966 gal. cap.

#1102 3,370 gal. Cap. W/tank mixer

#1103 3,370gal. Cap. W/tank mixer

#1104 3,370 gal. Cap. W/ tank mixer

#1105,1106 1,966 gal. cap.

#1201 1,107 gal. cap.

#1202 2,168 gal. cap.

#1701 3,315 gal cap. Double wall, high proof spirits storage

#1301 2,173 gal. Cap. W/load cells Mashtun 3,000+ gal cap. W/load cells

- Grain handling hoist (for super sacks) with screw conveyor
- Headframe triple column still
- Grounding cables for high proof spirit transfers
- Ethanol and CO2 exaust system with alarms
- Hemco exhaust hood
- CleaverBrooks 60hp steam boiler

/ 9119 GRATON 9119 Graton Road | Graton, CA

**FULL DISTILLERY IN PLACE** CALL FOR DETAILS **FOUNDATION** CONCRETE SLAB

**HVAC** NIGHT AIR COOLING SYSTEMS

LOADING DOCKS 6 DEDICATED TRUCK BAYS & VARIOUS BULK LOADING

**9119 GRATON** 9119 Graton Road | Graton, CA