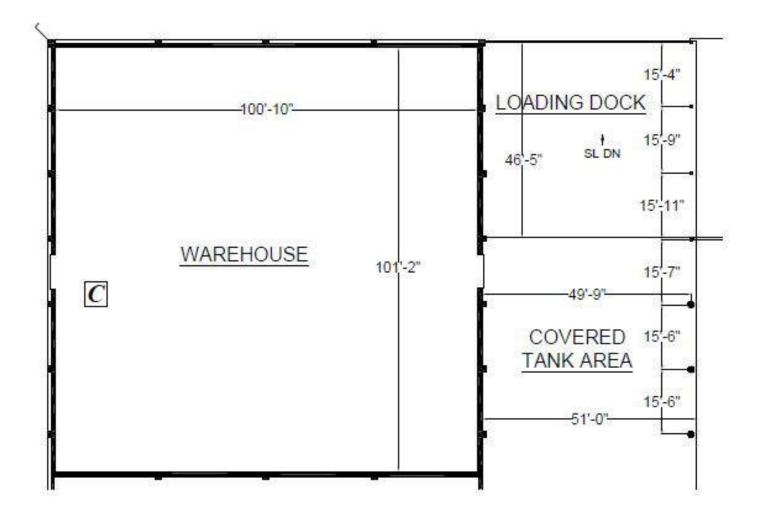

## **9113 GRATON**

BUILDING C: ± 10,784 SF

**9119 GRATON** 9119 Graton Road | Graton, CA