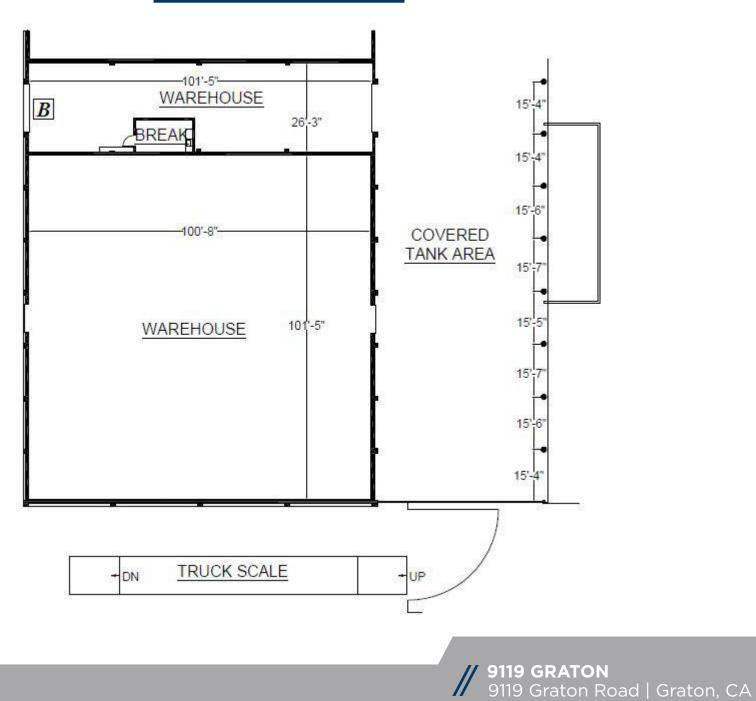

**FULL DISTILLERY IN PLACE** CALL FOR DETAILS **FOUNDATION** CONCRETE SLAB

**HVAC** NIGHT AIR COOLING SYSTEMS

LOADING DOCKS 6 DEDICATED TRUCK BAYS & VARIOUS BULK LOADING

**9119 GRATON** 9119 Graton Road | Graton, CA



# **// WINE SPECS**

**PERMITTED CASES** UP TO 3,000,000 CASES OF WINE AND SPIRITS

TANK STORAGE UP TO 1,500,000 GALLONS

**CLEAR HEIGHT** VARYING **SEWER CAPACITY** 43.5 MUNICIPAL SANITARY

**RETENTION POND SPEC** 6,315,461 GALLON AEROBIC POND WITH SYNTHETIC LINER WATER 86 GALLONS PER MIN

**EASEMENT** 10 ACRES FOR DISCHARGE

**9119 GRATON** 9119 Graton Road | Graton, CA







**9119 GRATON** 9119 Graton Road | Graton, CA

### **9119 GRATON**

#### BUILDING A: ± 47,513 SF



**9119 GRATON** 9119 Graton Road | Graton, CA

## **9109 GRATON**

### BUILDING B: ± 13,636 SF



## **9113 GRATON**

BUILDING C: ± 10,784 SF



**9119 GRATON** 9119 Graton Road | Graton, CA

## **9101 GRATON UNIT 101**

#### BUILDING D: ± 11,027 SF





**9119 GRATON** 9119 Graton Road | Graton, CA

## **9101 GRATON UNIT 106**

### BUILDING H: ± 11,938 SF



**/ 9119 GRATON** 9119 Graton Road | Graton, CA



# // CORPORATE NEIGHBORS





#### CONTACT

#### **TREVOR BUCK**

Executive Managing Director +1 415 451 2436 trevor.buck@cushwake.com Lic #: 01255462

#### **BRIAN FOSTER**

Executive Director +1 415 451 2437 brian.foster@cushwake.com Lic #: 01393059

©2025 Cushman & Wakefield. All rights reserved. The material in this presentation has been prepared solely for information purposes, and is strictly confidential. Any disclosure, use, copying or circulation of this presentation (o