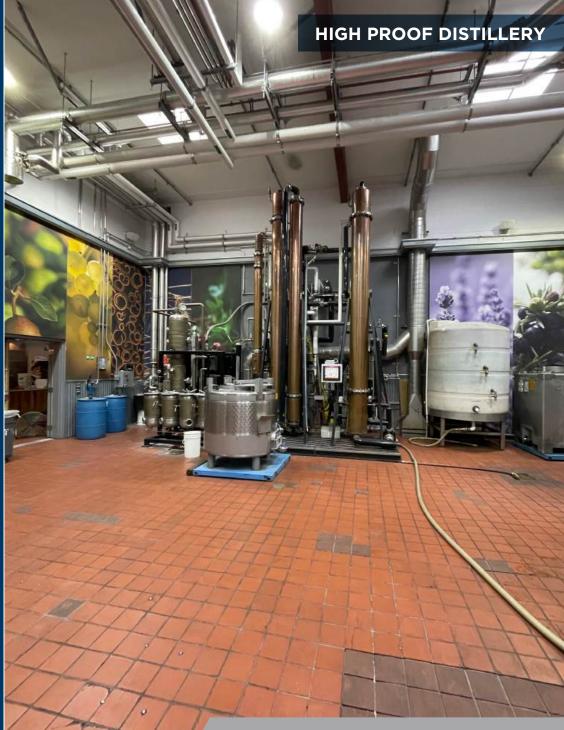

# // DISTILLERY FEATURES

#1101 1,966 gal. cap.

#1102 3,370 gal. Cap. W/tank mixer

#1103 3,370gal. Cap. W/tank mixer

#1104 3,370 gal. Cap. W/ tank mixer

#1105,1106 1,966 gal. cap.

#1201 1,107 gal. cap.

#1202 2,168 gal. cap.

#1701 3,315 gal cap. Double wall, high proof spirits storage

#1301 2,173 gal. Cap. W/load cells Mashtun 3,000+ gal cap. W/load cells

- Grain handling hoist (for super sacks) with screw conveyor
- Headframe triple column still
- Grounding cables for high proof spirit transfers
- Ethanol and CO2 exaust system with alarms
- Hemco exhaust hood
- CleaverBrooks 60hp steam boiler

/ 9119 GRATON 9119 Graton Road | Graton, CA