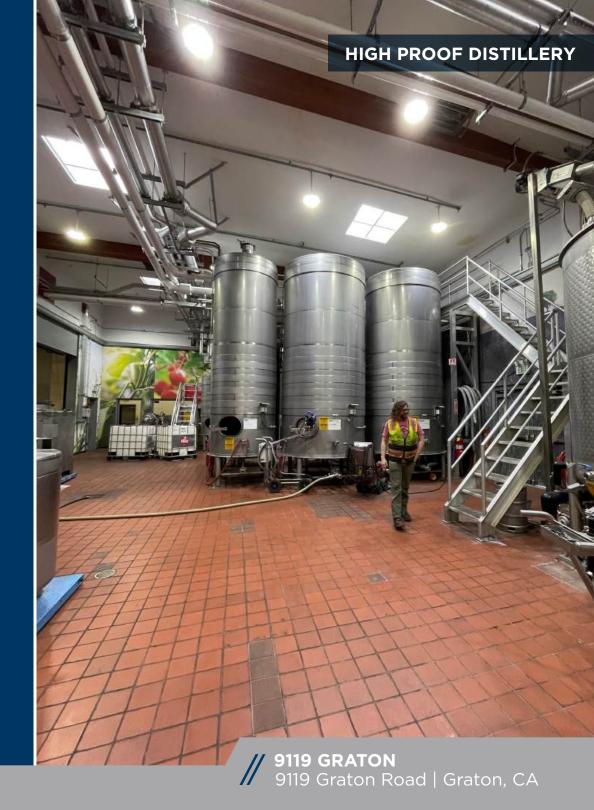

# // DISTILLERY FEATURES

#1101 1,966 gal. cap.

#1102 3,370 gal. Cap. W/tank mixer

#1103 3,370gal. Cap. W/tank mixer

#1104 3,370 gal. Cap. W/ tank mixer

#1105,1106 1,966 gal. cap.

#1201 1,107 gal. cap.

#1202 2,168 gal. cap.

#1701 3,315 gal cap. Double wall, high proof spirits storage

#1301 2,173 gal. Cap. W/load cells Mashtun 3,000+ gal cap. W/load cells

- Grain handling hoist (for super sacks) with screw conveyor
- Headframe triple column still
- Grounding cables for high proof spirit transfers
- Ethanol and CO2 exaust system with alarms
- Hemco exhaust hood
- CleaverBrooks 60hp steam boiler

/ 9119 GRATON 9119 Graton Road | Graton, CA