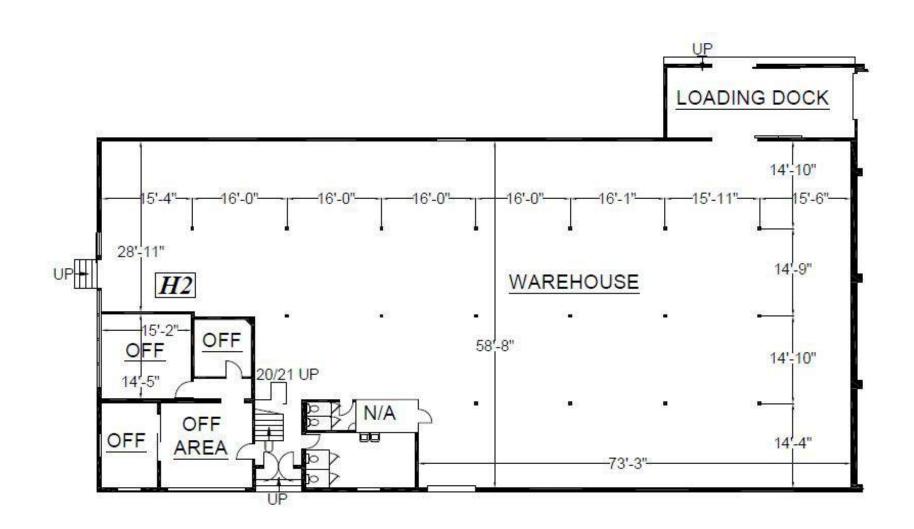

P TO 3,000,000 CASES OF WINE AND SPIRITS

TANK STORAGE UP TO 1,500,000 GALLONS

**CLEAR HEIGHT** VARYING **SEWER CAPACITY** 43.5 MUNICIPAL SANITARY

**RETENTION POND SPEC** 6,315,461 GALLON AEROBIC POND WITH SYNTHETIC LINER WATER 86 GALLONS PER MIN

**EASEMENT** 10 ACRES FOR DISCHARGE

**9119 GRATON** 9119 Graton Road | Graton, CA







**9119 GRATON** 9119 Graton Road | Graton, CA

### **9119 GRATON**

#### BUILDING A: ± 47,513 SF



**9119 GRATON** 9119 Graton Road | Graton, CA

## **9109 GRATON**

### BUILDING B: ± 13,636 SF



## **9113 GRATON**

BUILDING C: ± 10,784 SF



**9119 GRATON** 9119 Graton Road | Graton, CA

## **9101 GRATON UNIT 101**

#### BUILDING D: ± 11,027 SF





**9119 GRATON** 9119 Graton Road | Graton, CA

## **9101 GRATON UNIT 106**

### BUILDING H: ± 11,938 SF



**/ 9119 GRATON** 9119 Graton Road | Graton, CA



# // CORPORATE NEIGHBORS





#### CONTACT

#### **TREVOR BUCK**

Executive Managing Director +1 415 451 2436 trevor.buck@cushwake.com Lic #: 01255462

#### **BRIAN FOSTER**

Executive Director +1 415 451 2437 brian.foster@cushwake.com Lic #: 01393059

©2025 Cushman & Wakefield. All rights reserved. The material in this presentation has been prepared solely for information purposes, and is strictly confidential. Any disclosure, use, copying or circulation of this presentation (or the information contained within it) is strictly prohibited, unless you have obtained Cushman & Wakefield's prior written consent. The views expressed in this presentation are the views of the author and do not necessarily reflect the views of Cushman & Wakefiel