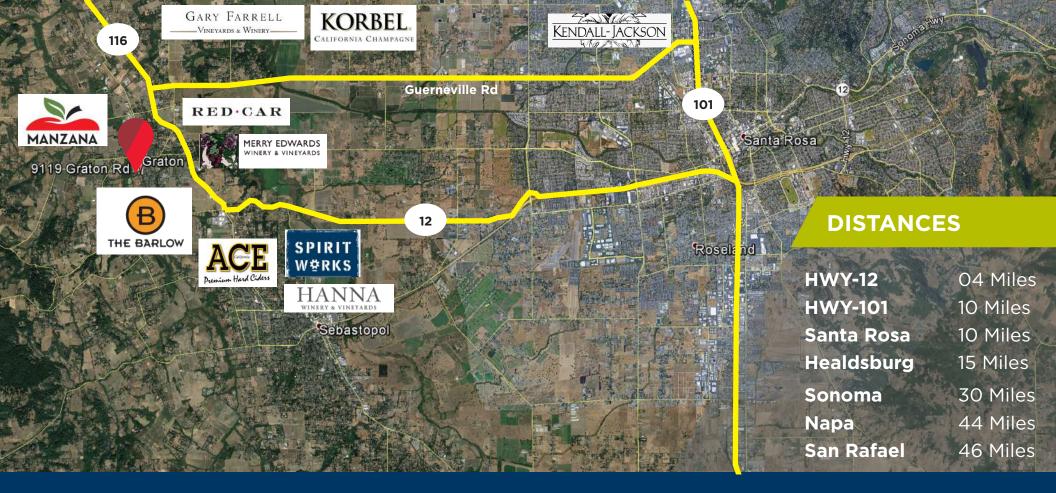

AGE UP TO 1,500,000 GALLONS

**CLEAR HEIGHT** VARYING **SEWER CAPACITY** 43.5 MUNICIPAL SANITARY

**RETENTION POND SPEC** 6,315,461 GALLON AEROBIC POND WITH SYNTHETIC LINER WATER 86 GALLONS PER MIN

**EASEMENT** 10 ACRES FOR DISCHARGE

**9119 GRATON** 9119 Graton Road | Graton, CA







**9119 GRATON** 9119 Graton Road | Graton, CA

### **9119 GRATON**

#### BUILDING A: ± 47,513 SF



**9119 GRATON** 9119 Graton Road | Graton, CA

## **9109 GRATON**

### BUILDING B: ± 13,636 SF



## **9113 GRATON**

BUILDING C: ± 10,784 SF



**9119 GRATON** 9119 Graton Road | Graton, CA

## **9101 GRATON UNIT 101**

#### BUILDING D: ± 11,027 SF





**9119 GRATON** 9119 Graton Road | Graton, CA

## **9101 GRATON UNIT 106**

### BUILDING H: ± 11,938 SF



**/ 9119 GRATON** 9119 Graton Road | Graton, CA



# // CORPORATE NEIGHBORS





#### CONTACT

#### **TREVOR BUCK**

Executive Managing Director +1 415 451 2436 trevor.buck@cushwake.com Lic #: 01255462

#### **BRIAN FOSTER**

Executive Director +1 415 451 2437 brian.foster@cushwake.com Lic #: 01393059

©2025 Cushman & Wakefield. All rights reserved. The material in this presentation has been prepared solely for information purposes, and is strictly confidential. Any disclosure, use, copying or circulation of this presentation (or the information contained within it) is strictly prohibited, unless you have obtained Cushman & Wakefield's prior written consent. The views expressed in this presentation are the views of the author and do not necessarily reflect the views of Cushman & Wakefield. Neither this presentation nor any part of it sha