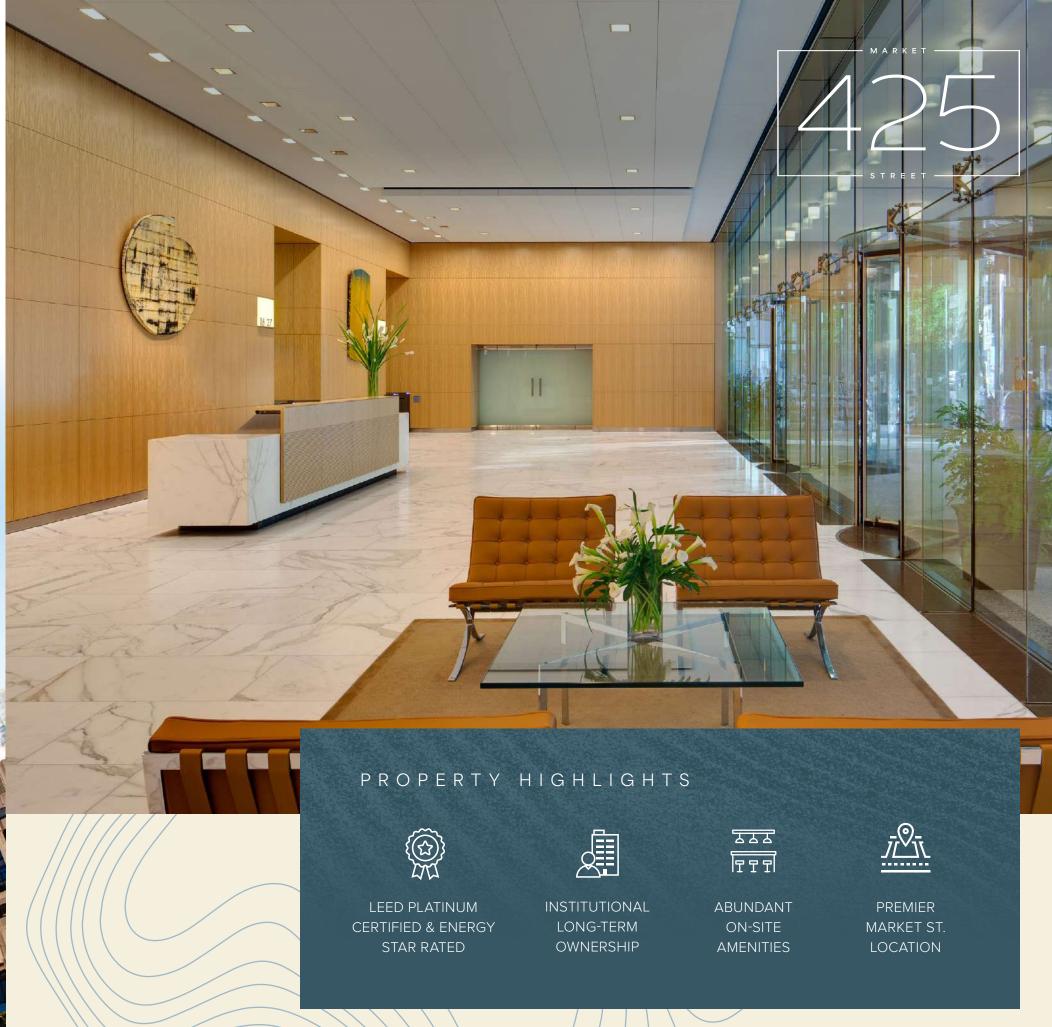

# PREMIUM

ONSITE

- FULL FLOOR AMENITY CENTER
  IN DEVELOPMENT
- MODERN TWO-SIDED LOBBY
- VALET PARKING
- RETAIL AMENITIES
- SHOWERS & LOCKERS
- BIKE STORAGE
- BARCHA RESTAURANT

425