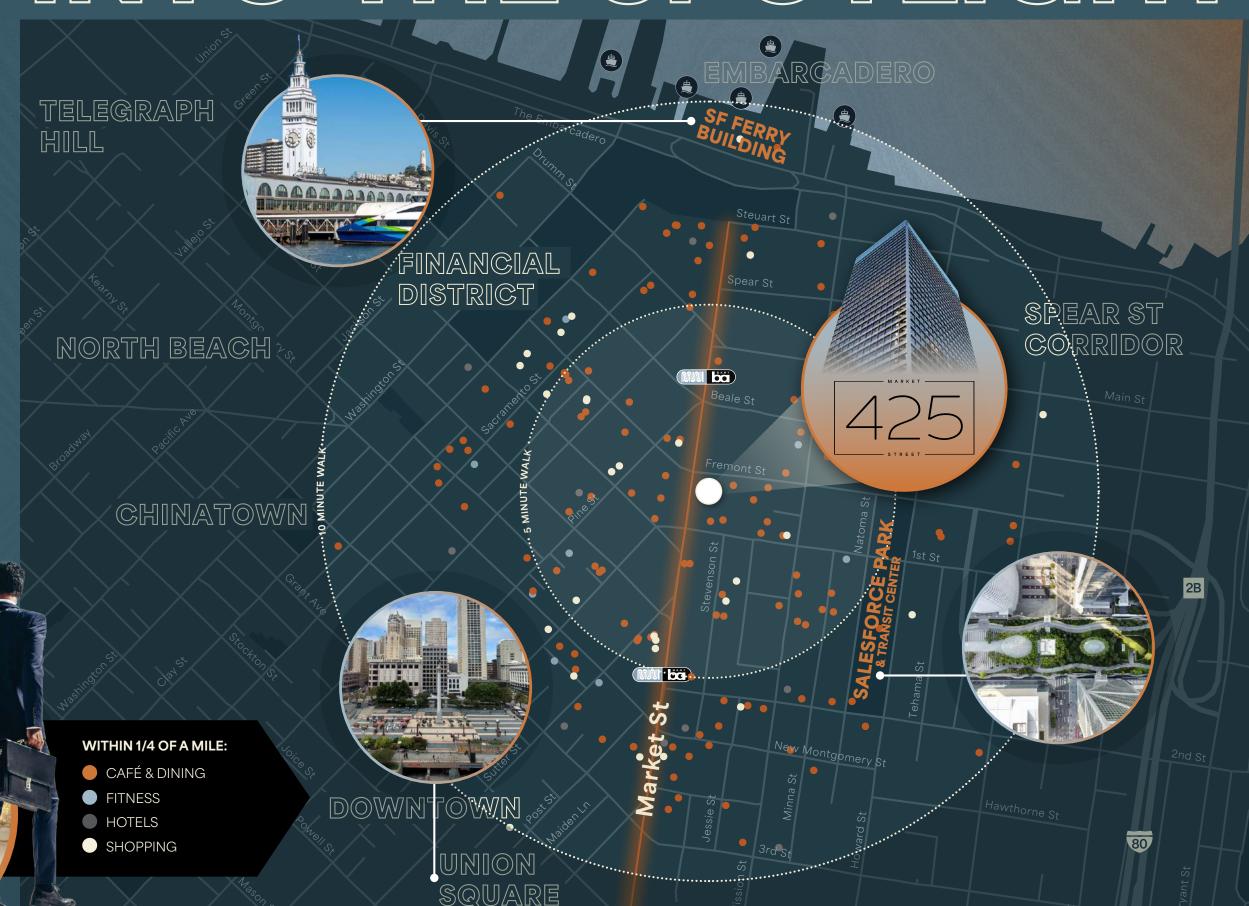

#### BE WHERE THE ENERGY IS

MARKET STREET

IN THE HEART OF SAN FRANCISCO

CLASS A OFFICE SPACE FOR LEASE

# FUTURE

Welcome to 425 Market, where a transformational project is underway that will offer an unrivaled workplace experience in the heart of the Financial District. With spaces that enable productivity and facilitate collaboration, 425 Market is the ideal setting for the new nature of work.

# STEP INTO THE SPOTLIGHT

No matter how you choose to commute, 425 Market is easily accessible in the heart of the Financial District, with endless choices for retail and elevated dining.

#### 1 min

WALK TO MUNI & BART STATIONS

### 5 min

WALK TO SALESFORCE TRANSIT CENTER

### 10 min

WALK TO FERRY TERMINAL

zach.siegel@cushwake.com Lic. #01129196

Sam Wasserstein +1 415 773 3528 sam.wasserstein@cushwake.com Lic. #01798616

+1 415 677 0466 Lic. #01884552