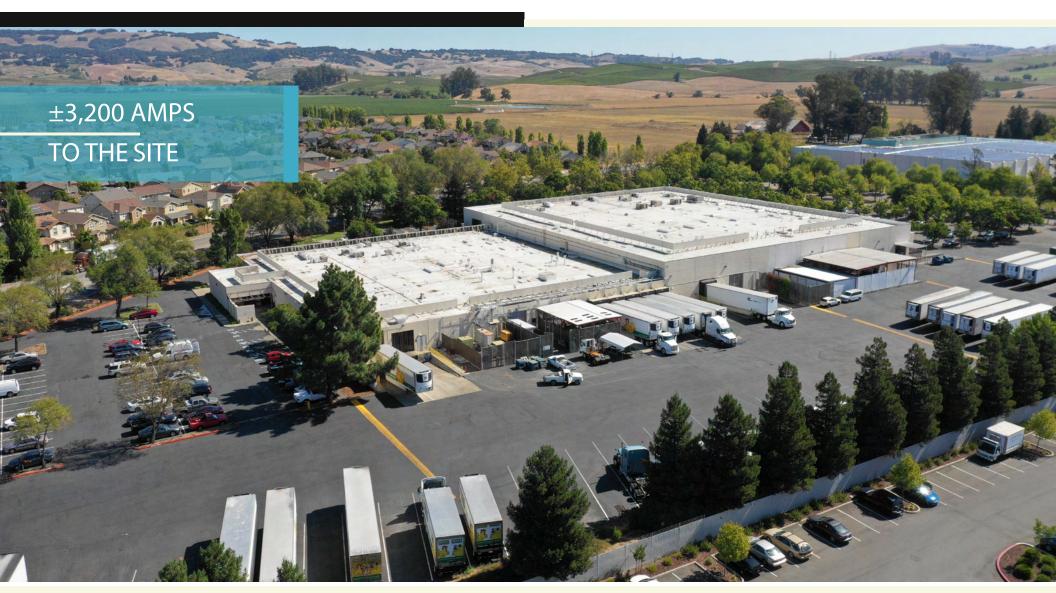

#### FOR LEASE/SALE UP TO ±60,000 SF WAREHOUSE & OFFICE SPACE AVAILABLE

#### **UP TO 5 ACRES OF YARD/VEHICLE/TRAILER PARKING**

Petaluma, CA

Trevor Buck
Executive Director
+1 415 451 2436
trevor.buck@cushwake.com
LIC #01255462

Steven Leonard Managing Director +1 415 451 2434 steven.leonard@cushwake.com LIC #01255462

± 24 Clear Height

Built in 1978

Concrete Tilt-up Construction

Abundant Truck and Vehicle Parking (7/1,000)

BP Zoning (Business Park)

 $\pm$  3,200 Amps of 277/480V 3 phase