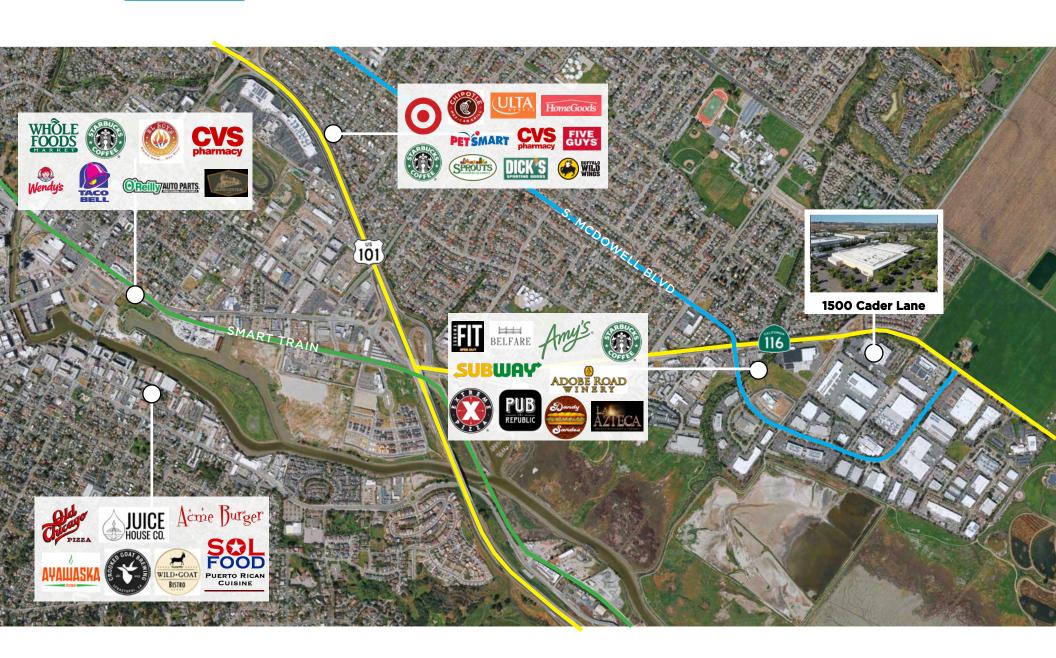

### <u>P</u>ROPERTY

### HIGHLIGHTS

Up to  $\pm$  60,000 SF Available

± 14.24 Acre Site Area

Up to  $\pm$  35,000 SF Office (can be removed or leased separately)

1 Dock & 2 Drive-Ins (10'W x 10'H, can add more)

Floor Drains - building has some existing floor drains/under floor ducts)

± 24 Clear Height

Built in 1978

Concrete Tilt-up Construction

Abundant Truck and Vehicle Parking (7/1,000)

BP Zoning (Business Park)

 $\pm$  3,200 Amps of 277/480V 3 phase