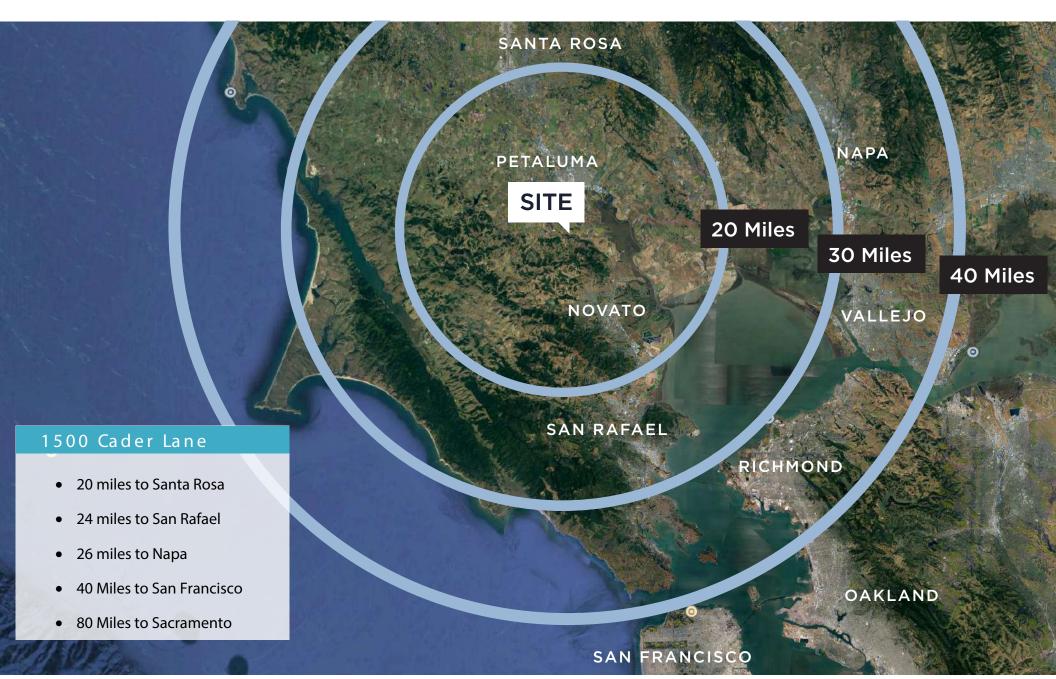

### <u>P</u>ROPERTY

### HIGHLIGHTS

Up to  $\pm$  60,000 SF Available

± 14.24 Acre Site Area

Up to  $\pm$  35,000 SF Office (can be removed or leased separately)

1 Dock & 2 Drive-Ins (10'W x 10'H, can add more)

Floor Drains - building has some existing floor drains/under floor ducts)

± 24 Clear Height

Built in 1978

Concrete Tilt-up Construction

Abundant Truck and Vehicle Parking (7/1,000)

BP Zoning (Business Park)

 $\pm$  3,200 Amps of 277/480V 3 phase