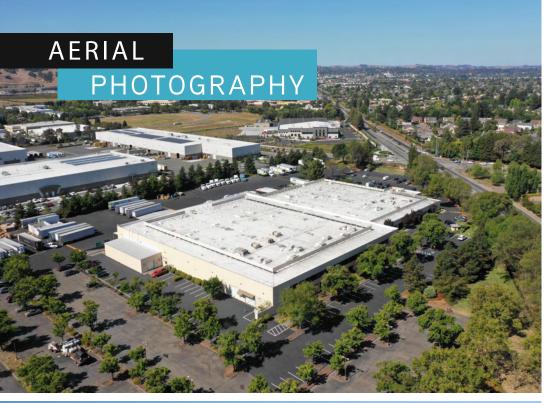

### <u>P</u>ROPERTY

### HIGHLIGHTS

Up to  $\pm$  60,000 SF Available

± 14.24 Acre Site Area

Up to  $\pm$  35,000 SF Office (can be removed or leased separately)

1 Dock & 2 Drive-Ins (10'W x 10'H, can add more)

Floor Drains - building has some existing floor drains/under floor ducts)

± 24 Clear Height

Built in 1978

Concrete Tilt-up Construction

Abundant Truck and Vehicle Parking (7/1,000)

BP Zoning (Business Park)

 $\pm$  3,200 Amps of 277/480V 3 phase