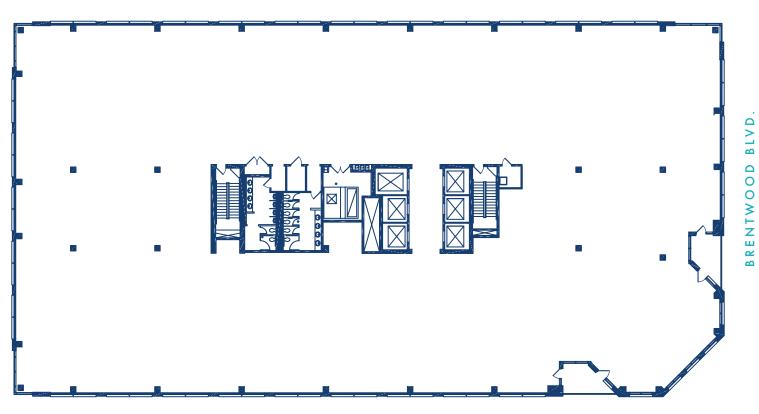

## **Typical Floor Plan**

FORSYTH BLVD.

## **Space Efficiencies for a More Productive Workplace**

- Shaw Park Plaza offers highly efficient ±28,000 SF floor plates with only 8 interior columns per floor
- Tenant balconies on floors 5, 8, 11, 15
- Bay depths provide for optimal mix of private offices, conferencing, work stations, and collaboration
- Free access to state-of-the-art conference and training center, reducing in-suite programming needs