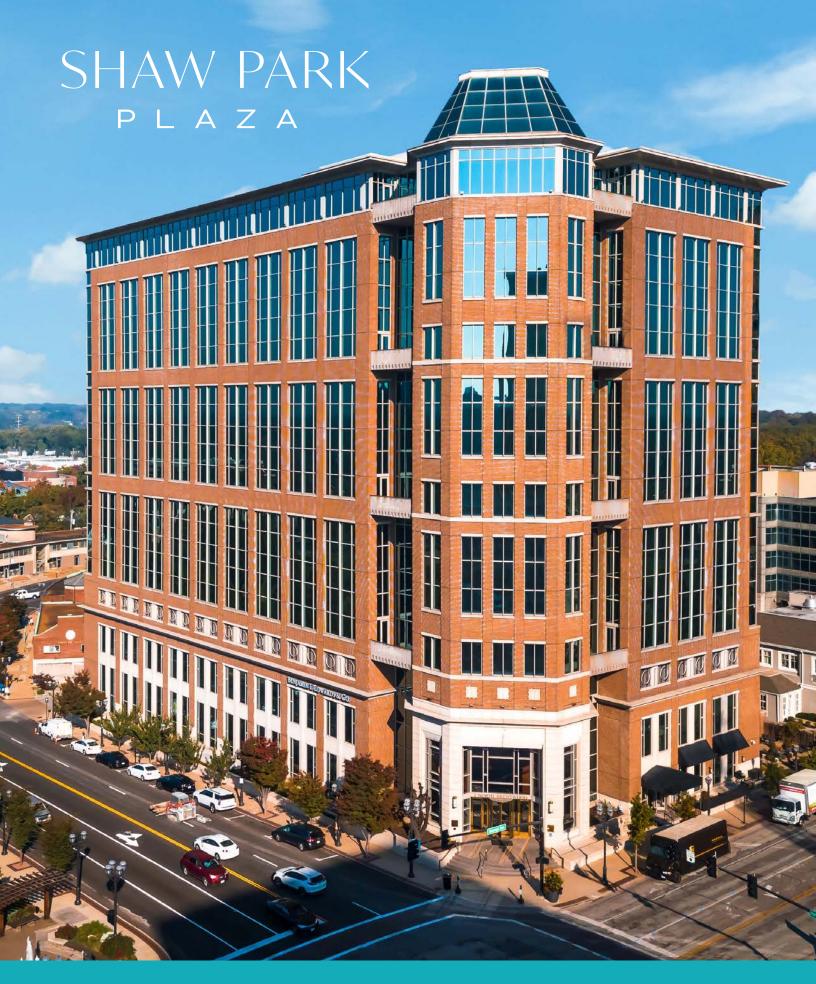

### TIMELESS DESIGN MEETS

# MODERN LUXURY

With a classic style that has established it's prominence on the Clayton skyline, Shaw Park Plaza sets a new standard for the modern workplace.

- Class A+ 274,272 square foot, 15-story office tower with high-end finishes
- Above standard parking ratio at 3.5 spaces per 1,000 RSF
  - 541 in-building spaces with an additional 422 spaces available in the adjacent parking garage accessible via covered walkway
- Convenient access to I-170 via Maryland Avenue and Forest Park Parkway
- Adjacent to brand new Residence Inn hotel
- Highly efficient, rectangular floor plates of approximately ±28,000 square feet

### A Commanding Presence at the Crossroads of Clayton

Prominently positioned at the corner of Brentwood and Forsyth Boulevards, Shaw Park Plaza stands 15 stories tall and offers one-of-akind, scenic views of Clayton's skyline and beautiful Shaw Park.