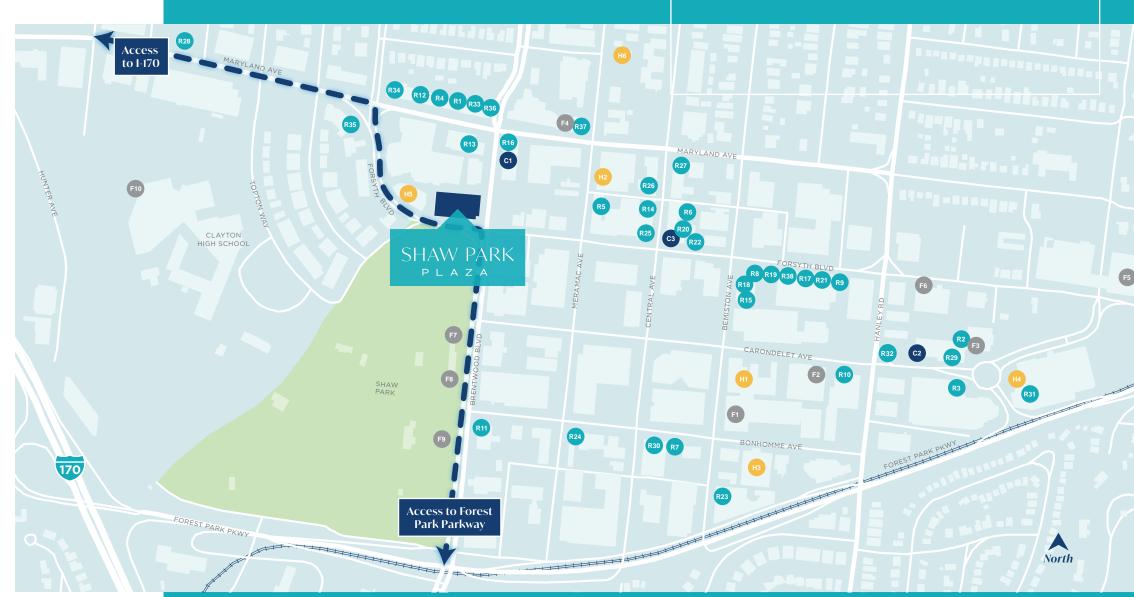

### A Commanding Presence at the Crossroads of Clayton

Prominently positioned at the corner of Brentwood and Forsyth Boulevards, Shaw Park Plaza stands 15 stories tall and offers one-of-akind, scenic views of Clayton's skyline and beautiful Shaw Park.

#### Restaurants

- 5 Star Burger
- 801 Chophouse
- R3 801 Fish
- R4 Almonds
- Avenue
- R7 Katerinas R8 Café Napoli
- Cantina Laredo
- R10 Capital Grille
- R11 Dominic's Trattoria
- R12 Half & Half
- R13 Herbie's
- R14 John P. Field's
- R15 Louie's Wine Dive
- R16 Oceano Bistro
- R17 Pastaria
- R18 Potbelly Sandwich Shop
- R19 Subway
- R20 Sushi Ai
- R21 Wasabi Sushi Bar
- R22 The Crossing R23 IL Palato
- R24 Peel Woodfire Pizza
- R25 Chipotle
- R26 Smoothie King
- R27 IMO'S Pizza R28 Tropical Smoothie Cafe
- R29 C.J. Mugg's
- R30 Casa Don Alfonso
- R31 Tony's Restaurant & Anthony's Bar
- R32 The Posh Nosh Deli
- R33 Garbanzo Mediterranean
- R34 Straub's Market
- R35 Craft Beer Cellar
- R36 Crushed Red
- R37 Pastaria Deli and Wine

### Coffee Shops

- City Coffee House & Creperie
- Kaldis
- C3 Starbucks

#### **Health & Recreation**

- F1 20 Minute Fitness
- Peak Brain St. Louis
- F3 Red Fitness Lounge
- F4 Sweat
- F5 TruFusion STL
- F6 Shaw Park Pool
- F7 Shaw Park Ice Rink
- F8 Shaw Park Tennis Courts
- F9 Center of Clayton

#### Hotels

- Clayton Plaza Hotel
- Seven Gables Inn
- H3 Le Meridien
- The Ritz-Carlton
- H5 Residence Inn by Marriott
- H6 Hampton Inn & Suites

SF+ Pedestrian Friendly Retail Space

Restaurants & Bars

Boutique and Service

### **Shaw Park Amenities**

Chapman Plaza, Treetop Playground, Enterprise Holdings Pavilion, Picnic and Recreation Facilities including an Outdoor Aquatic Center, Ice-Skating Rink, Tennis Center & Athletic Fields, and Fitness Center.