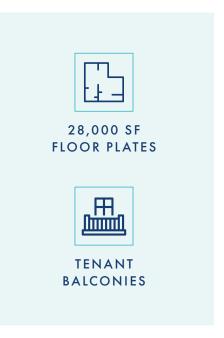

## **Space Efficiencies for a More Productive Workplace**

- Shaw Park Plaza offers highly efficient ±28,000 SF floor plates with only 8 interior columns per floor
- Tenant balconies on floors 5, 8, 11, 15
- Bay depths provide for optimal mix of private offices, conferencing, work stations, and collaboration
- Free access to state-of-the-art conference and training center, reducing in-suite programming needs