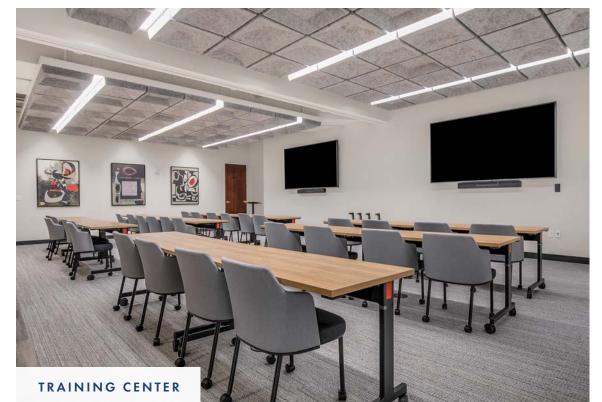

## **All New Amenity Center**

OUTDOOR TERRACE

ENHANCED MICROMARKET

CONFERENCE & TRAINING CENTER

TENANT LOUNGE

## **Space Efficiencies for a More Productive Workplace**

- Shaw Park Plaza offers highly efficient ±28,000 SF floor plates with only 8 interior columns per floor
- Tenant balconies on floors 5, 8, 11, 15
- Bay depths provide for optimal mix of private offices, conferencing, work stations, and collaboration
- Free access to state-of-the-art conference and training center, reducing in-suite programming needs