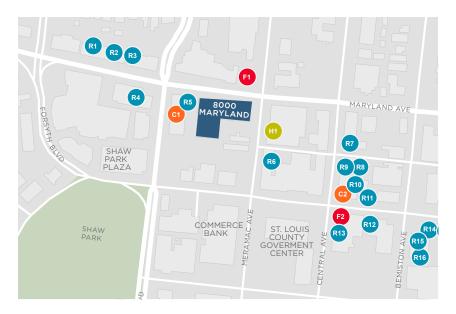

# **COFFEE SHOPS**

C1 City Coffee House & CreperieC2 Starbucks

# FITNESS & HEALTH

F1 20 Minute Fitness

### **RESTAURANTS**

R1 Half & Half

**R2** Almonds

**R3** 5 Star Burger

R4 Herbie's

**R5** Oceano Bistro

**R6** Avenue

**R7** John P. Field's

R8 Bao

**R9** Pickleman's

R10 Sushi Ai

R11 The Crossing

R12 Sauce on the SideR13 Wasabi Sushi Bar

R14 Cafe Napoli

R15 Potbelly Sandwich Shop

R16 Louie's Wine Dive

### HOTELS

Clayton Plaza Hotel