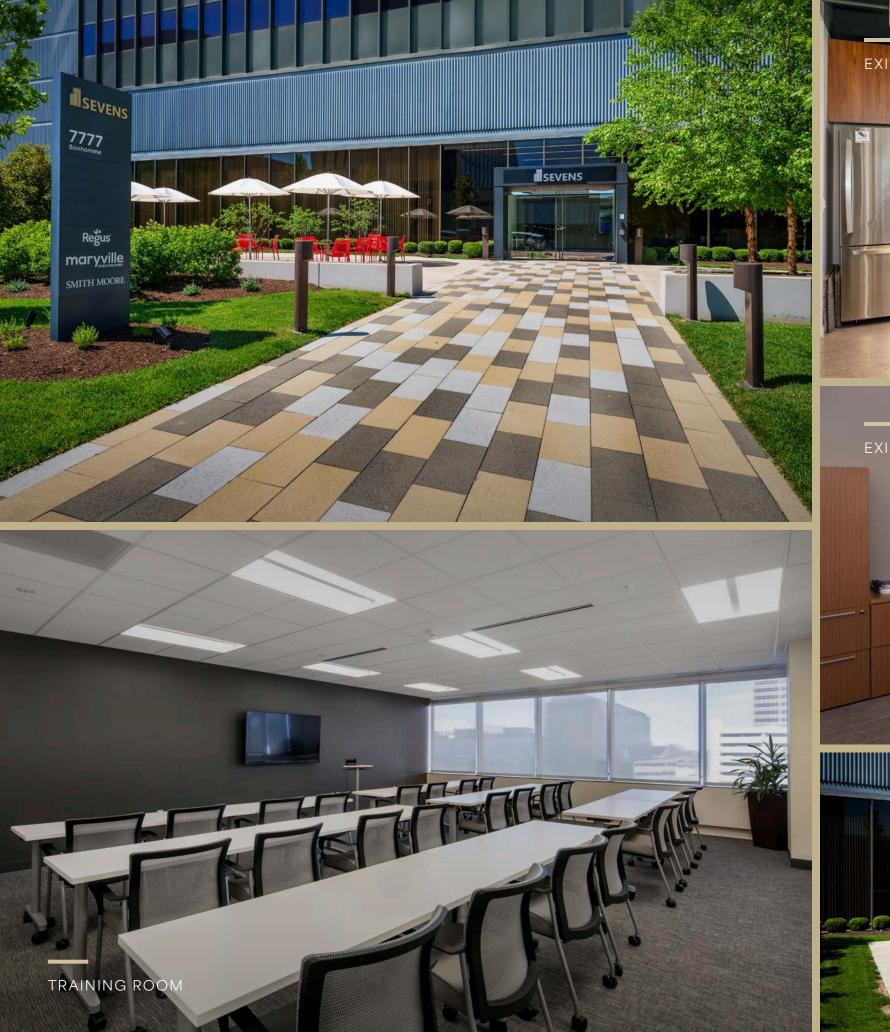

# STEP INTO THE SEVENS BUILDING

a 24-story office tower celebrated for its prime location and captivating views of the Clayton skyline. Recently revamped to cater to contemporary professionals, the Sevens Building boasts a modern design, plug-and-play suites, and various on-site amenities designed to foster creativity and innovation.

# O P P O R T U N I T Y H I G H L I G H T S

- Located in the heart of Clayton CBD
- Exceptional panoramic views
- New Move-in Ready Pre-Built Suites
- Efficient floor plates for smaller users
- Lease rate: \$31.00/RSF, Full Service
- 3.5/1,000 Parking Ratio