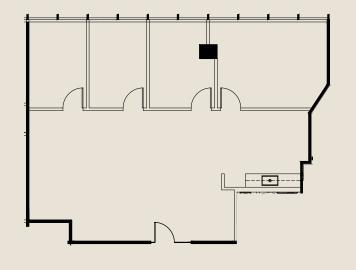

## MOVE-IN READY SPEC SUITES **READY FOR IMMEDIATE OCCUPANCY**

Spec Suite 1210 2,213 RSF

### MOVE-IN READY SPEC SUITES ESTIMATED COMPLETION: MARCH 28<sup>TH</sup>, 2025

Spec Suite 1420 2,764 RSF

#### Spec Suite 1220

3,491 RSF

Spec Suite 1230 1,584 RSF

12th Floor Common Area Renovations Underway: Estimated Completion: April 4th, 2025

#### MOVE-IN READY SPEC SUITES AVAILABLE IMMEDIATELY

Spec Suite 2110 3,648 RSF

Furniture not included