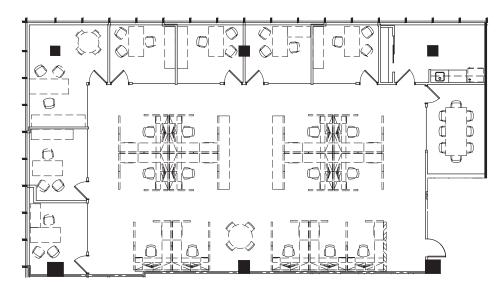

## MOVE-IN READY SPEC SUITES **READY FOR IMMEDIATE OCCUPANCY**

Spec Suite 1210 2,213 RSF

### MOVE-IN READY SPEC SUITES ESTIMATED COMPLETION: MARCH 28<sup>TH</sup>, 2025

Spec Suite 1420 2,764 RSF

#### Spec Suite 1220

3,491 RSF

Spec Suite 1230 1,584 RSF

12th Floor Common Area Renovations Underway: Estimated Completion: April 4th, 2025

#### MOVE-IN READY SPEC SUITES AVAILABLE IMMEDIATELY

Spec Suite 2110 3,648 RSF

Furniture not included