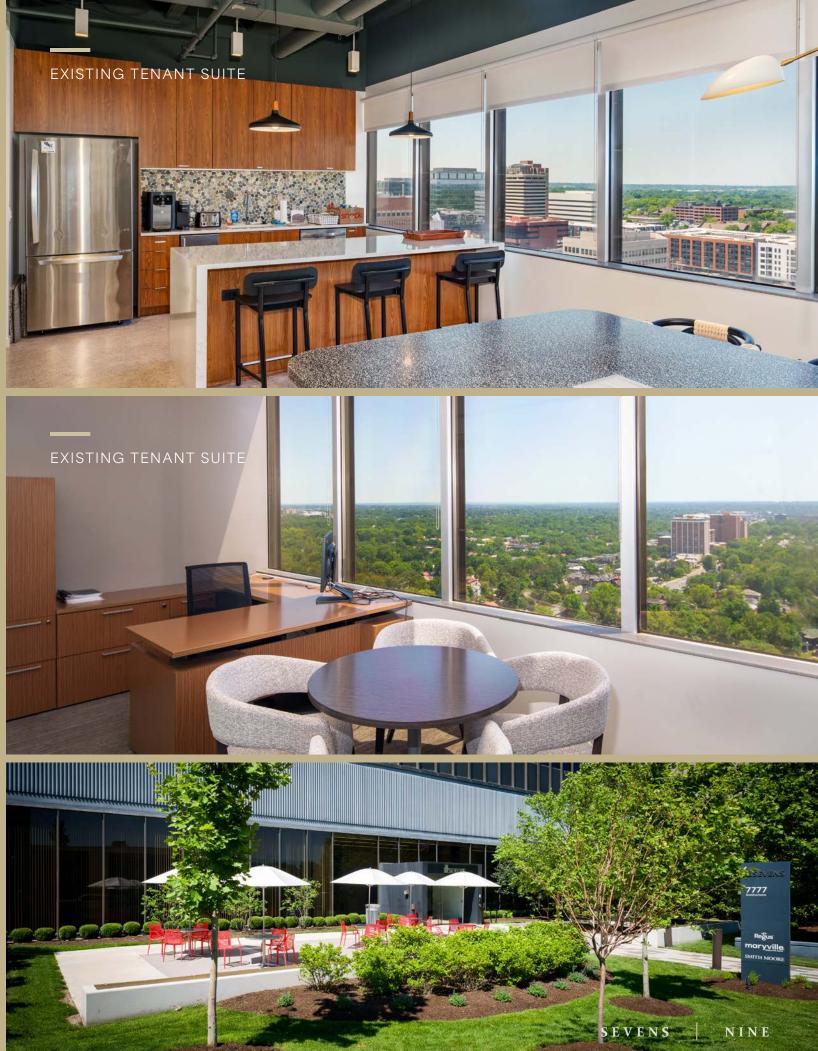

# STEP INTO THE SEVENS BUILDING

a 24-story office tower celebrated for its prime location and captivating views of the Clayton skyline. Recently revamped to cater to contemporary professionals, the Sevens Building boasts a modern design, plug-and-play suites, and various on-site amenities designed to foster creativity and innovation.

# O P P O R T U N I T Y H I G H L I G H T S

- Located in the heart of Clayton CBD
- Exceptional panoramic views
- New Move-in Ready Pre-Built Suites
- Efficient floor plates for smaller users
- Lease rate: \$31.00/RSF, Full Service
- 3.5/1,000 Parking Ratio

#### P 21 $\mathbb{V}/[$

The prime location of the Sevens Building offers tenants instant access to a variety of walkable dining, shopping, and entertainment options to explore on and off the clock.

Mere minutes from I-170, I-64/40 and the Metrolink, the Sevens Building delivers the ultimate convenience for commuters and visitors from across the region.