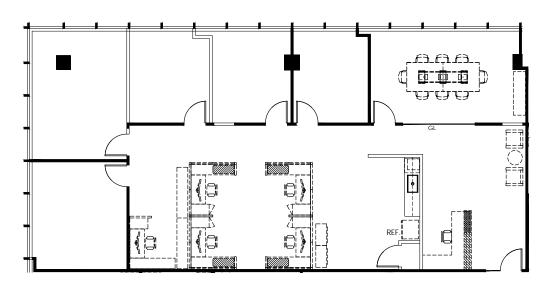

#### Spec Suite 1220

3,491 RSF

Spec Suite 1230 1,584 RSF

12th Floor Common Area Renovations Underway: Estimated Completion: April 4th, 2025