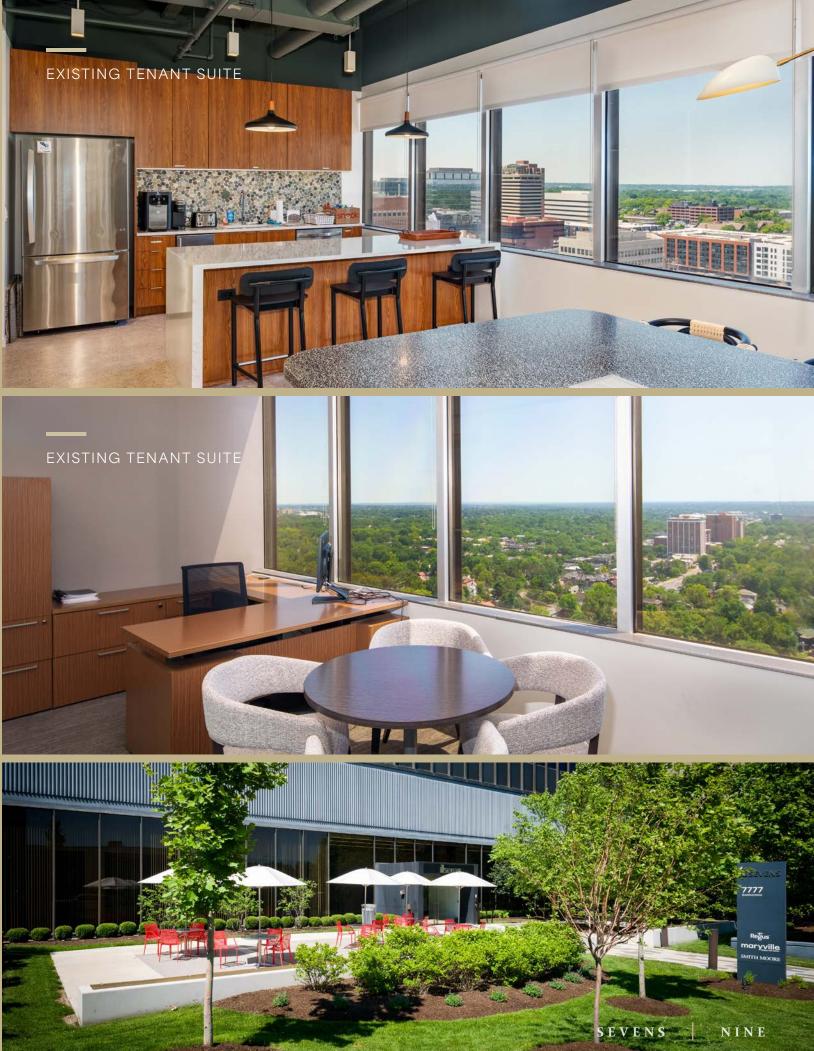

# STEP INTO THE SEVENS BUILDING

a 24-story office tower celebrated for its prime location and captivating views of the Clayton skyline. Recently revamped to cater to contemporary professionals, the Sevens Building boasts a modern design, plug-and-play suites, and various on-site amenities designed to foster creativity and innovation.

# O P P O R T U N I T Y H I G H L I G H T S

- Located in the heart of Clayton CBD
- Exceptional panoramic views
- New Move-in Ready Pre-Built Suites
- Efficient floor plates for smaller users
- Lease rate: \$31.00/RSF, Full Service
- 3.5/1,000 Parking Ratio