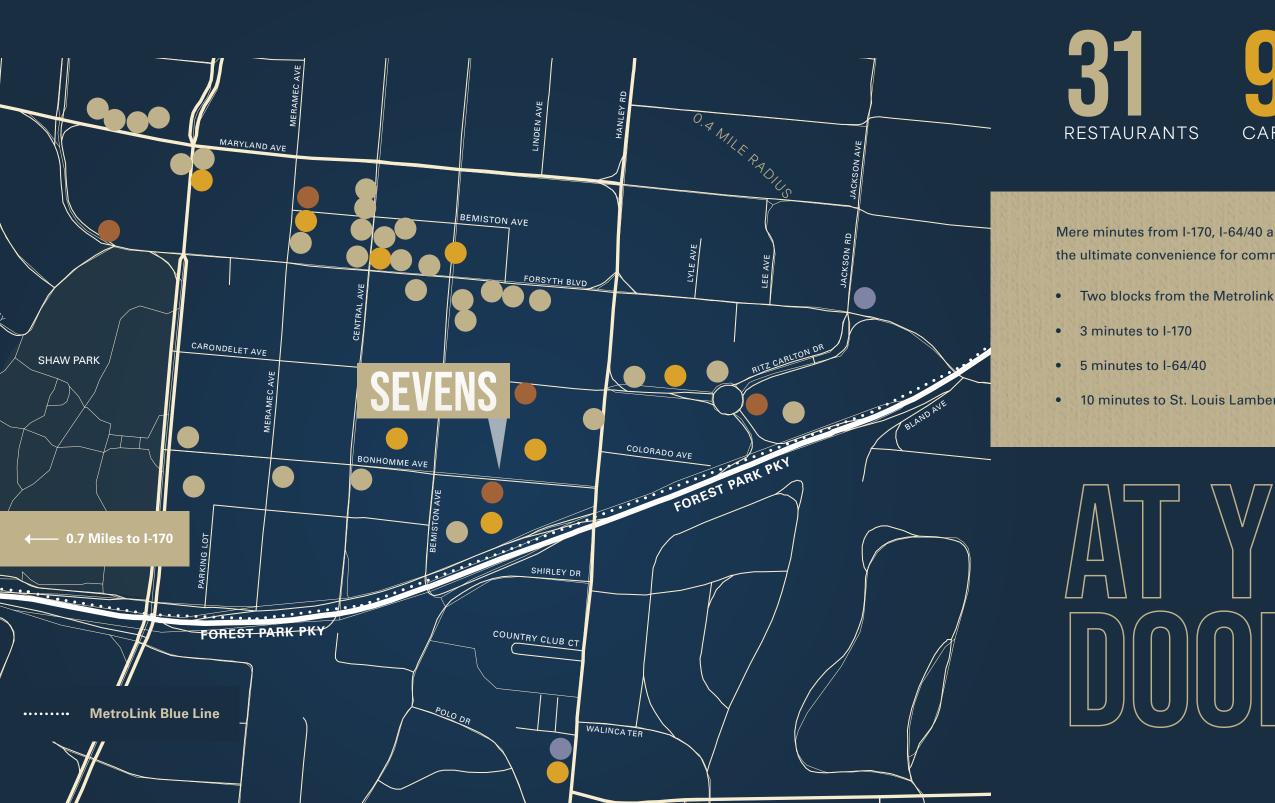

#### P 21 $\mathbb{V}/[$

The prime location of the Sevens Building offers tenants instant access to a variety of walkable dining, shopping, and entertainment options to explore on and off the clock.

Mere minutes from I-170, I-64/40 and the Metrolink, the Sevens Building delivers the ultimate convenience for commuters and visitors from across the region.

• 10 minutes to St. Louis Lambert International Airport