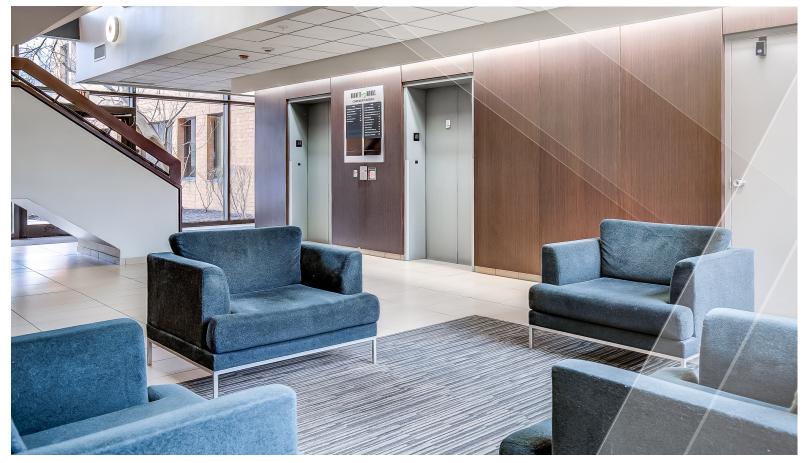

### **BUILDING FEATURES INCLUDE:**

- Renovated Lobbies & Common Areas
- Grab & Go Café with Lounge
- Building Signage Available
- 4/1,000 Parking (Expandable)
- Roofs: newly replaced roofs throughout
- HVAC: VAV System with Digital Control
- Security: Card Access
- Telecom: AT&T Fiber
- Wide range of suites and floor plans