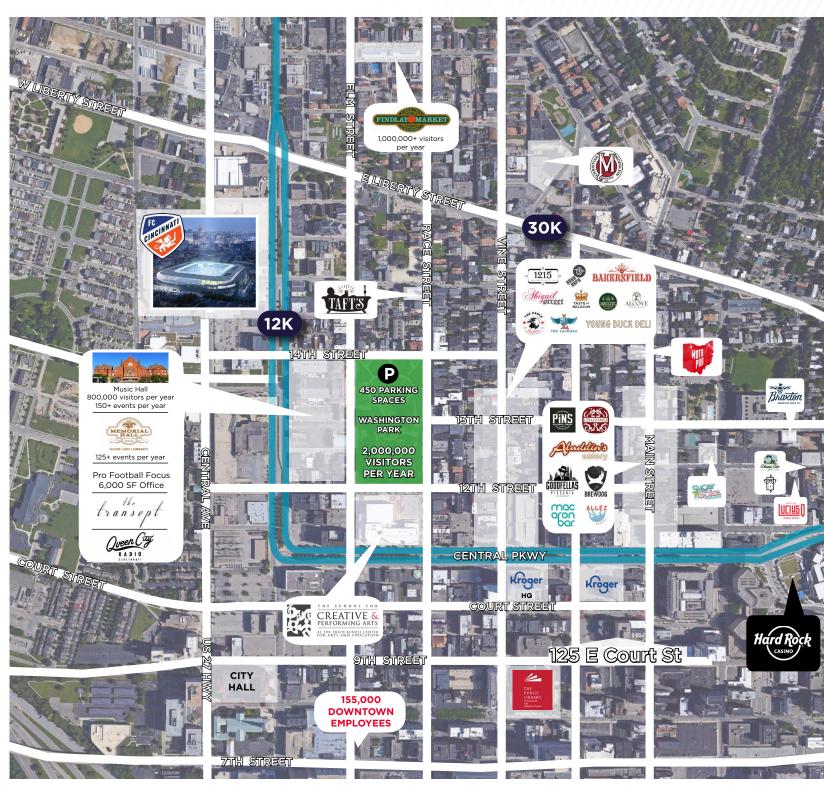

VERED IN AS-IS CONDITION

# 5TH FLOOR PLUG & PLAY SPACE

- 12,676 TOTAL RSF
- FURNISHED
- TWO FULL KITCHENS CAN BE USED AS TEST KITCHEN
- LOUNGE AREA
- COLLABORATIVE BREAK ROOM
- ATTRACTIVE FINISHES
- TWO CONFERENCE ROOMS
- MODERN LAYOUT
- MIX OF PRIVATE OFFICES AND OPEN WORKSPACE
- OPEN TO A SHORT TERM LEASE



# **MOVE-IN READY & FURNISHED!**













#### **2ND FLOOR**

2,675 TOTAL RSF AVAILABLE 11/01/2025 & PARTIALLY FURNISHED













#### **3RD FLOOR**

3,148 TOTAL RSF *AVAILABLE 12/01/2025* 



#### **4TH FLOOR**

6,812 TOTAL RSF



#### **NEIGHBORHOOD**

# Central Parkway Kroger on the Rhine with Food Hall Photos of the store Court St 125 E Court St

Click to learn more about the revitalization of Court Street!





# CENTRAL TO OVER-THE-RHINE, FOUNTAIN SQUARE & THE BANKS