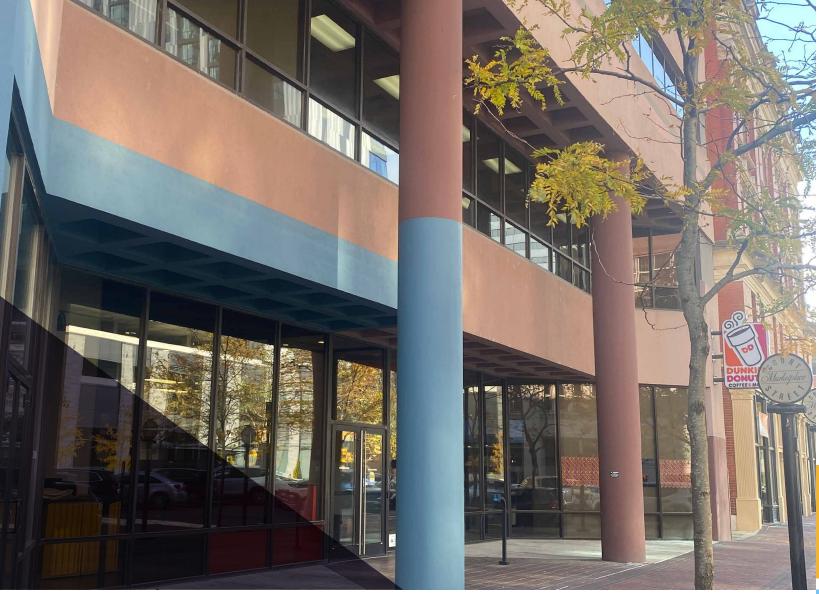

# HIGHLIGHTS

- Ten-story office building with first floor retail
- First floor retail features Dunkin' Donuts
- The first four floors of the building provide direct access to the attached six-story parking garage
- · On-site management and security guard
- Located downtown Cincinnati and across from Kroger on the Rhine
- Walking distance to the Court House, Washington Park, Over-the-Rhine, Pendleton, Hard Rock Casino and many other amenities

# **125 EAST COURT PHOTOS**