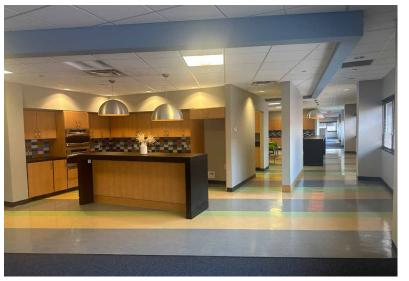

# 5TH FLOOR PLUG & PLAY SPACE

- 12,676 TOTAL RSF
- FURNISHED
- TWO FULL KITCHENS CAN BE USED AS TEST KITCHEN
- LOUNGE AREA
- COLLABORATIVE BREAK ROOM
- ATTRACTIVE FINISHES
- TWO CONFERENCE ROOMS
- MODERN LAYOUT
- MIX OF PRIVATE OFFICES AND OPEN WORKSPACE
- OPEN TO A SHORT TERM LEASE

# **MOVE-IN READY & FURNISHED!**