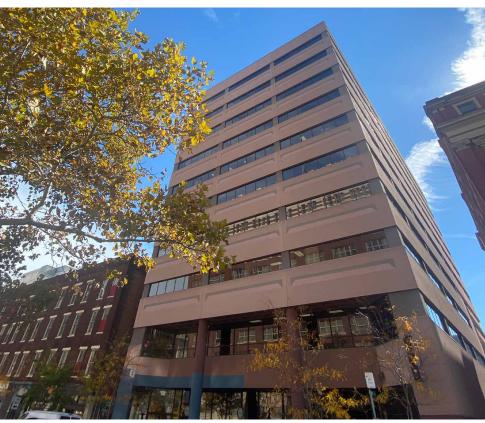

# HIGHLIGHTS

- Ten-story office building with first floor retail
- First floor retail features Dunkin' Donuts
- The first four floors of the building provide direct access to the attached six-story parking garage
- · On-site management and security guard
- Located downtown Cincinnati and across from Kroger on the Rhine
- Walking distance to the Court House, Washington Park, Over-the-Rhine, Pendleton, Hard Rock Casino and many other amenities