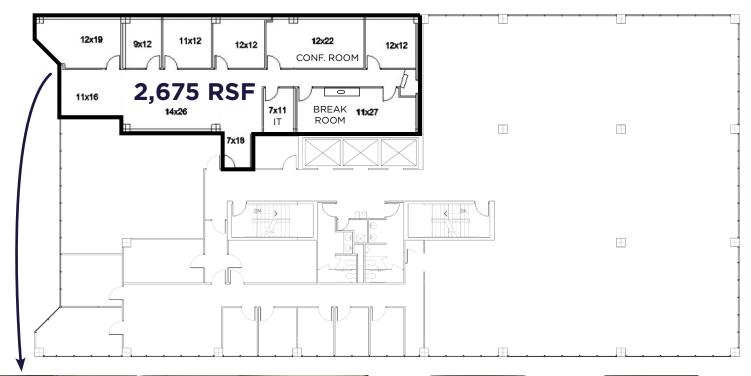

ted downtown Cincinnati and across from Kroger on the Rhine
- Walking distance to the Court House, Washington Park, Over-the-Rhine, Pendleton, Hard Rock Casino and many other amenities



# **125 EAST COURT PHOTOS**



















### LIMITED TIME OPPORTUNITY!

\$14.95/SF FSG FOR A FULL FLOOR TENANT ON THE 5TH FLOOR! MOVE-IN READY, PLUG & PLAY SPACE DELIVERED IN AS-IS CONDITION

# 5TH FLOOR PLUG & PLAY SPACE

- 12,676 TOTAL RSF
- FURNISHED
- TWO FULL KITCHENS CAN BE USED AS TEST KITCHEN
- LOUNGE AREA
- COLLABORATIVE BREAK ROOM
- ATTRACTIVE FINISHES
- TWO CONFERENCE ROOMS
- MODERN LAYOUT
- MIX OF PRIVATE OFFICES AND OPEN WORKSPACE
- OPEN TO A SHORT TERM LEASE



# **MOVE-IN READY & FURNISHED!**













#### **2ND FLOOR**

2,675 TOTAL RSF AVAILABLE 11/01/2025 & PARTIALLY FURNISHED













#### **3RD FLOOR**

3,148 TOTAL RSF *AVAILABLE 12/01/2025* 



#### **4TH FLOOR**

6,812 TOTAL RSF



#### **NEIGHBORHOOD**

# Central Parkway Kroger on the Rhine with Food Hall Photos of the store Court St 125 E Court St

Click to learn more about the revitalization of Court Street!





# CENTRAL TO OVER-THE-RHINE, FOUNTAIN SQUARE & THE BANKS