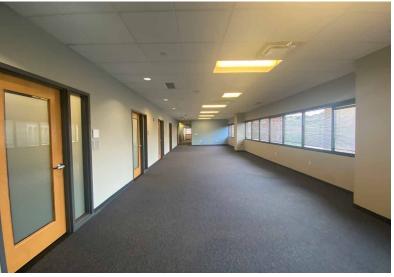

# 5TH FLOOR PLUG & PLAY SPACE

- 12,676 TOTAL RSF
- FURNISHED
- TWO FULL KITCHENS CAN BE USED AS TEST KITCHEN
- LOUNGE AREA
- COLLABORATIVE BREAK ROOM
- ATTRACTIVE FINISHES
- TWO CONFERENCE ROOMS
- MODERN LAYOUT
- MIX OF PRIVATE OFFICES AND OPEN WORKSPACE
- OPEN TO A SHORT TERM LEASE

# **MOVE-IN READY & FURNISHED!**