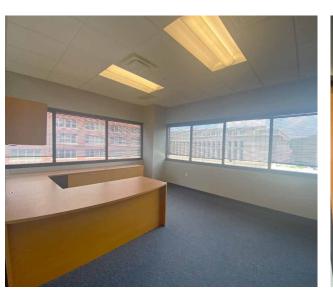

# 5TH FLOOR PLUG & PLAY SPACE

- 12,676 TOTAL RSF
- FURNISHED
- TWO FULL KITCHENS CAN BE USED AS TEST KITCHEN
- LOUNGE AREA
- COLLABORATIVE BREAK ROOM
- ATTRACTIVE FINISHES
- TWO CONFERENCE ROOMS
- MODERN LAYOUT
- MIX OF PRIVATE OFFICES AND OPEN WORKSPACE
- OPEN TO A SHORT TERM LEASE

# **MOVE-IN READY & FURNISHED!**