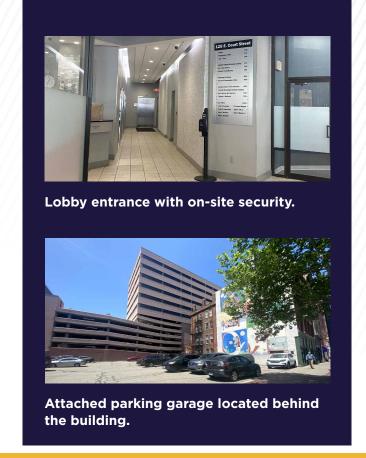

# HIGHLIGHTS

- Ten-story office building with first floor retail
- First floor retail features Dunkin' Donuts
- The first four floors of the building provide direct access to the attached six-story parking garage
- · On-site management and security guard
- Located downtown Cincinnati and across from Kroger on the Rhine
- Walking distance to the Court House, Washington Park, Over-the-Rhine, Pendleton, Hard Rock Casino and many other amenities

# **125 EAST COURT PHOTOS**