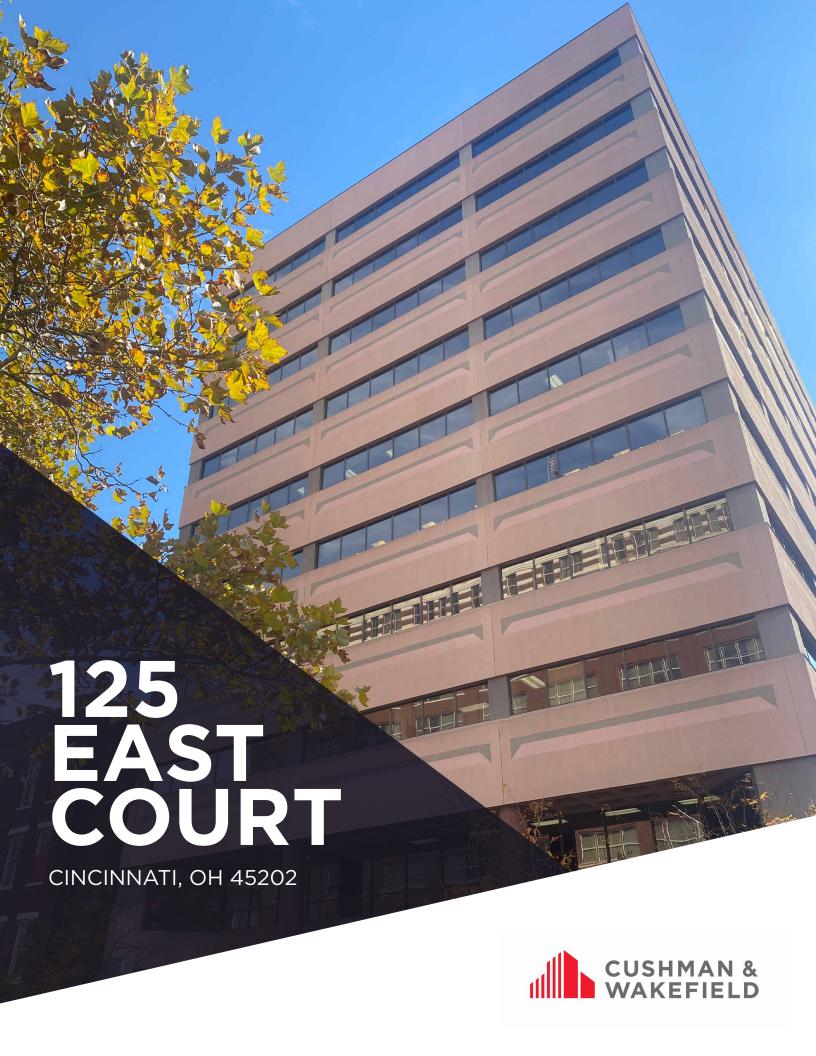

#### **BUILDING SPECS**

98,568 25,311 **BUILDING SF AVAILABLE SF** 

12,676 2,675 LARGEST CONTIGUOUS RSF

MINIMUM **DIVISIBLE** RSF



#### LIMITED TIME OPPORTUNITY!

\$14.95/SF FSG FOR A FULL FLOOR TENANT ON THE 5TH FLOOR! MOVE-IN READY, PLUG & PLAY SPACE DELIVERED IN AS-IS CONDITION

# ASKING \$16.95/SF FSG

# HIGHLIGHTS

- Ten-story office building with first floor retail
- First floor retail features Dunkin' Donuts
- The first four floors of the building provide direct access to the attached six-story parking garage
- · On-site management and security guard
- Located downtown Cincinnati and across from Kroger on the Rhine
- Walking distance to the Court House, Washington Park, Over-the-Rhine, Pendleton, Hard Rock Casino and many other amenities



# **125 EAST COURT PHOTOS**