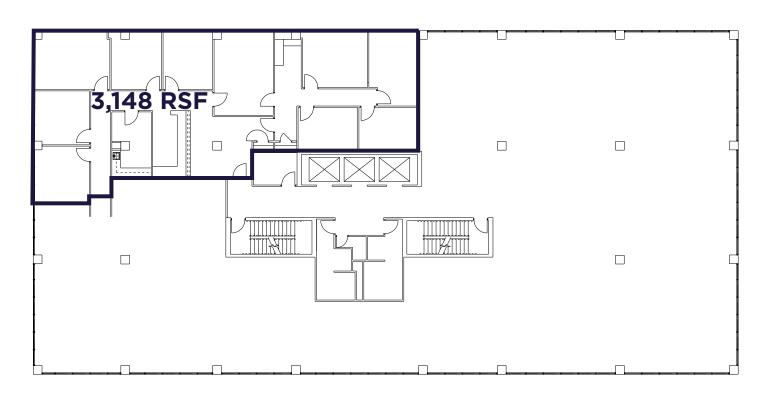

tance to the Court House, Washington Park, Over-the-Rhine, Pendleton, Hard Rock Casino and many other amenities



# **125 EAST COURT PHOTOS**



















### LIMITED TIME OPPORTUNITY!

\$14.95/SF FSG FOR A FULL FLOOR TENANT ON THE 5TH FLOOR! MOVE-IN READY, PLUG & PLAY SPACE DELIVERED IN AS-IS CONDITION

# 5TH FLOOR PLUG & PLAY SPACE

- 12,676 TOTAL RSF
- FURNISHED
- TWO FULL KITCHENS CAN BE USED AS TEST KITCHEN
- LOUNGE AREA
- COLLABORATIVE BREAK ROOM
- ATTRACTIVE FINISHES
- TWO CONFERENCE ROOMS
- MODERN LAYOUT
- MIX OF PRIVATE OFFICES AND OPEN WORKSPACE
- OPEN TO A SHORT TERM LEASE



# **MOVE-IN READY & FURNISHED!**













#### **2ND FLOOR**

2,675 TOTAL RSF AVAILABLE 11/01/2025 & PARTIALLY FURNISHED













#### **3RD FLOOR**

3,148 TOTAL RSF *AVAILABLE 12/01/2025* 



#### **4TH FLOOR**

6,812 TOTAL RSF



#### **NEIGHBORHOOD**

# Central Parkway Kroger on the Rhine with Food Hall Photos of the store Court St 125 E Court St

Click to learn more about the revitalization of Court Street!





# CENTRAL TO OVER-THE-RHINE, FOUNTAIN SQUARE & THE BANKS