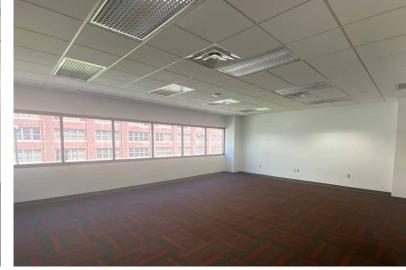

# **125 EAST COURT PHOTOS**

# 5TH FLOOR PLUG & PLAY SPACE

- 12,676 TOTAL RSF
- FURNISHED
- TWO FULL KITCHENS CAN BE USED AS TEST KITCHEN
- LOUNGE AREA
- COLLABORATIVE BREAK ROOM
- ATTRACTIVE FINISHES
- TWO CONFERENCE ROOMS
- MODERN LAYOUT
- MIX OF PRIVATE OFFICES AND OPEN WORKSPACE
- OPEN TO A SHORT TERM LEASE

# **MOVE-IN READY & FURNISHED!**