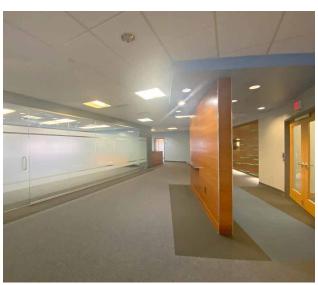

# 5TH FLOOR PLUG & PLAY SPACE

- 12,676 TOTAL RSF
- FURNISHED
- TWO FULL KITCHENS CAN BE USED AS TEST KITCHEN
- LOUNGE AREA
- COLLABORATIVE BREAK ROOM
- ATTRACTIVE FINISHES
- TWO CONFERENCE ROOMS
- MODERN LAYOUT
- MIX OF PRIVATE OFFICES AND OPEN WORKSPACE
- OPEN TO A SHORT TERM LEASE

# **MOVE-IN READY & FURNISHED!**