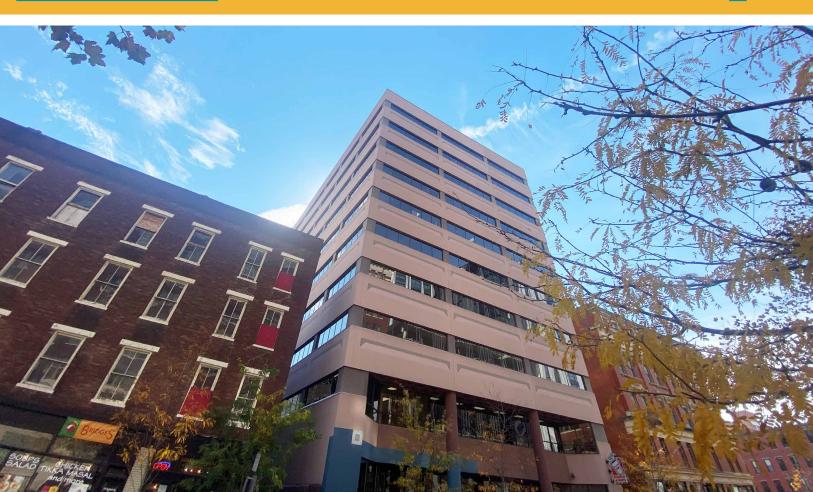

#### **BUILDING SPECS**

98,568 25,311 **BUILDING SF AVAILABLE SF** 

12,676 2,675 LARGEST CONTIGUOUS RSF

MINIMUM **DIVISIBLE** RSF



#### LIMITED TIME OPPORTUNITY!

\$14.95/SF FSG FOR A FULL FLOOR TENANT ON THE 5TH FLOOR! MOVE-IN READY, PLUG & PLAY SPACE DELIVERED IN AS-IS CONDITION

# ASKING \$16.95/SF FSG

# HIGHLIGHTS

- Ten-story office building with first floor retail
- First floor retail features Dunkin' Donuts
- The first four floors of the building provide direct access to the attached six-story parking garage
- · On-site management and security guard
- Located downtown Cincinnati and across from Kroger on the Rhine
- Walking distance to the Court House, Washington Park, Over-the-Rhine, Pendleton, Hard Rock Casino and many other amenities



# **125 EAST COURT PHOTOS**



















### LIMITED TIME OPPORTUNITY!

\$14.95/SF FSG FOR A FULL FLOOR TENANT ON THE 5TH FLOOR! MOVE-IN READY, PLUG & PLAY SPACE DELIVERED IN AS-IS CONDITION

# 5TH FLOOR PLUG & PLAY SPACE

- 12,676 TOTAL RSF
- FURNISHED
- TWO FULL KITCHENS CAN BE USED AS TEST KITCHEN
- LOUNGE AREA
- COLLABORATIVE BREAK ROOM
- ATTRACTIVE FINISHES
- TWO CONFERENCE ROOMS
- MODERN LAYOUT
- MIX OF PRIVATE OFFICES AND OPEN WORKSPACE
- OPEN TO A SHORT TERM LEASE



# **MOVE-IN READY & FURNISHED!**













#### **2ND FLOOR**

2,675 TOTAL RSF AVAILABLE 11/01/2025 & PARTIALLY FURNISHED













#### **3RD FLOOR**

3,148 TOTAL RSF *AVAILABLE 12/01/2025* 



#### **4TH FLOOR**

6,812 TOTAL RSF



#### **NEIGHBORHOOD**

# Central Parkway Kroger on the Rhine with Food H