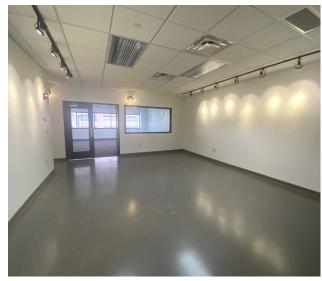

#### **BUILDING SPECS**

98,568 25,311 **BUILDING SF AVAILABLE SF** 

12,676 2,675 LARGEST CONTIGUOUS RSF

MINIMUM **DIVISIBLE** RSF



#### LIMITED TIME OPPORTUNITY!

\$14.95/SF FSG FOR A FULL FLOOR TENANT ON THE 5TH FLOOR! MOVE-IN READY, PLUG & PLAY SPACE DELIVERED IN AS-IS CONDITION

# ASKING \$16.95/SF FSG

# HIGHLIGHTS

- Ten-story office building with first floor retail
- First floor retail features Dunkin' Donuts
- The first four floors of the building provide direct access to the attached six-story parking garage
- · On-site management and security guard
- Located downtown Cincinnati and across from Kroger on the Rhine
- Walking distance to the Court House, Washington Park, Over-the-Rhine, Pendleton, Hard Rock Casino and many other amenities



# **125 EAST COURT PHOTOS**



















### LIMITED TIME OPPORTUNITY!

\$14.95/SF FSG FOR A FULL FLOOR TENANT ON THE 5TH FLOOR! MOVE-IN READY, PLUG & PLAY SPACE DELIVERED IN AS-IS CONDITION

# 5TH FLOOR PLUG & PLAY SPACE

- 12,676 TOTAL RSF
- FURNISHED
- TWO FULL KITCHENS CAN BE USED AS TEST KITCHEN
- LOUNGE AREA
- COLLABORATIVE BREAK ROOM
- ATTRACTIVE FINISHES
- TWO CONFERENCE ROOMS
- MODERN LAYOUT
- MIX OF PRIVATE OFFICES AND OPEN WORKSPACE
- OPEN TO A SHORT TERM LEASE



# **MOVE-IN READY & FURNISHED!**













#### **2ND FLOOR**

2,675 TOTAL RSF AVAILABLE 11/01/2025 & PARTIALLY FURNISHED













#### **3RD FLOOR**

3,148 TOTAL RSF *AVAILABLE 12/01/2025* 



#### **4TH FLOOR**

6,812 TOTAL RSF



#### **NEIGHBORHOOD**

# Central Parkway Kroger on the Rhine with Food Hall Photos of the store Court St 12