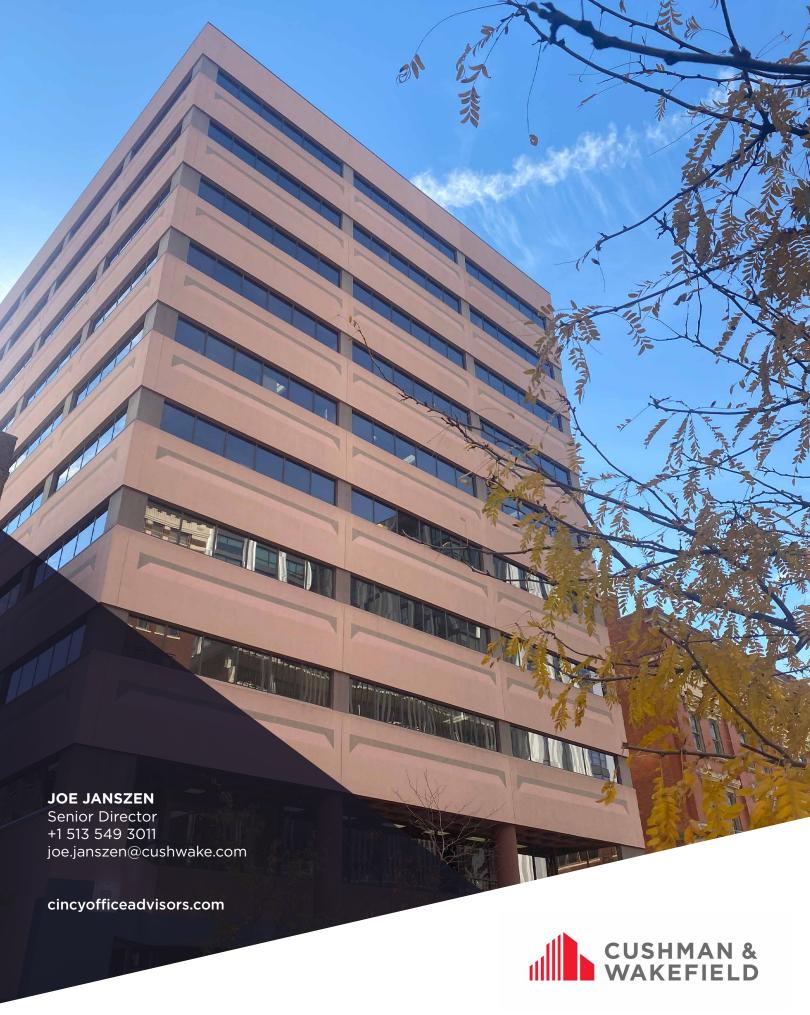

RED IN AS-IS CONDITION

# 5TH FLOOR PLUG & PLAY SPACE

- 12,676 TOTAL RSF
- FURNISHED
- TWO FULL KITCHENS CAN BE USED AS TEST KITCHEN
- LOUNGE AREA
- COLLABORATIVE BREAK ROOM
- ATTRACTIVE FINISHES
- TWO CONFERENCE ROOMS
- MODERN LAYOUT
- MIX OF PRIVATE OFFICES AND OPEN WORKSPACE
- OPEN TO A SHORT TERM LEASE



# **MOVE-IN READY & FURNISHED!**













#### **2ND FLOOR**

2,675 TOTAL RSF AVAILABLE 11/01/2025 & PARTIALLY FURNISHED













#### **3RD FLOOR**

3,148 TOTAL RSF *AVAILABLE 12/01/2025* 



#### **4TH FLOOR**

6,812 TOTAL RSF



#### **NEIGHBORHOOD**

# Central Parkway Kroger on the Rhine with Food Hall Photos of the store Court St 125 E Court St

Click to learn more about the revitalization of Court Street!





# CENTRAL TO OVER-THE-RHINE, FOUNTAIN SQUARE & THE BANKS