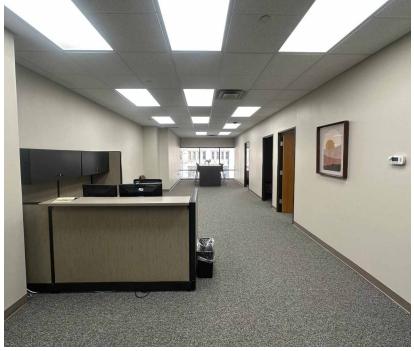

# 5TH FLOOR PLUG & PLAY SPACE

- 12,676 TOTAL RSF
- FURNISHED
- TWO FULL KITCHENS CAN BE USED AS TEST KITCHEN
- LOUNGE AREA
- COLLABORATIVE BREAK ROOM
- ATTRACTIVE FINISHES
- TWO CONFERENCE ROOMS
- MODERN LAYOUT
- MIX OF PRIVATE OFFICES AND OPEN WORKSPACE
- OPEN TO A SHORT TERM LEASE

# **MOVE-IN READY & FURNISHED!**