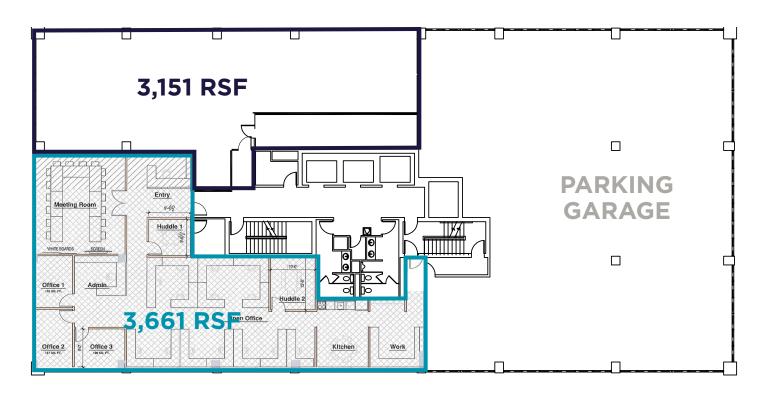

rk, Over-the-Rhine, Pendleton, Hard Rock Casino and many other amenities



# **125 EAST COURT PHOTOS**



















### LIMITED TIME OPPORTUNITY!

\$14.95/SF FSG FOR A FULL FLOOR TENANT ON THE 5TH FLOOR! MOVE-IN READY, PLUG & PLAY SPACE DELIVERED IN AS-IS CONDITION

# 5TH FLOOR PLUG & PLAY SPACE

- 12,676 TOTAL RSF
- FURNISHED
- TWO FULL KITCHENS CAN BE USED AS TEST KITCHEN
- LOUNGE AREA
- COLLABORATIVE BREAK ROOM
- ATTRACTIVE FINISHES
- TWO CONFERENCE ROOMS
- MODERN LAYOUT
- MIX OF PRIVATE OFFICES AND OPEN WORKSPACE
- OPEN TO A SHORT TERM LEASE



# **MOVE-IN READY & FURNISHED!**













#### **2ND FLOOR**

2,675 TOTAL RSF AVAILABLE 11/01/2025 & PARTIALLY FURNISHED













#### **3RD FLOOR**

3,148 TOTAL RSF *AVAILABLE 12/01/2025* 



#### **4TH FLOOR**

6,812 TOTAL RSF



#### **NEIGHBORHOOD**

# Central Parkway Kroger on the Rhine with Food Hall Photos of the store Court St 125 E Court St

Click to learn more about the revitalization of Court Street!





# CENTRAL TO OVER-THE-RHINE, FOUNTAIN SQUARE & THE BANKS