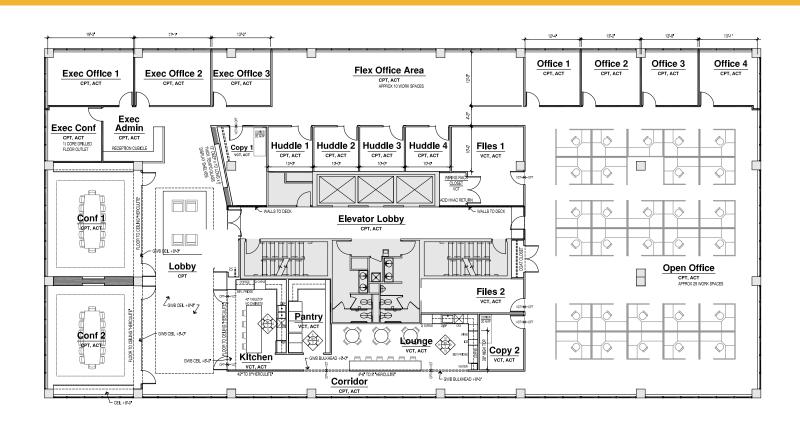

# 5TH FLOOR PLUG & PLAY SPACE

- 12,676 TOTAL RSF
- FURNISHED
- TWO FULL KITCHENS CAN BE USED AS TEST KITCHEN
- LOUNGE AREA
- COLLABORATIVE BREAK ROOM
- ATTRACTIVE FINISHES
- TWO CONFERENCE ROOMS
- MODERN LAYOUT
- MIX OF PRIVATE OFFICES AND OPEN WORKSPACE
- OPEN TO A SHORT TERM LEASE

# **MOVE-IN READY & FURNISHED!**