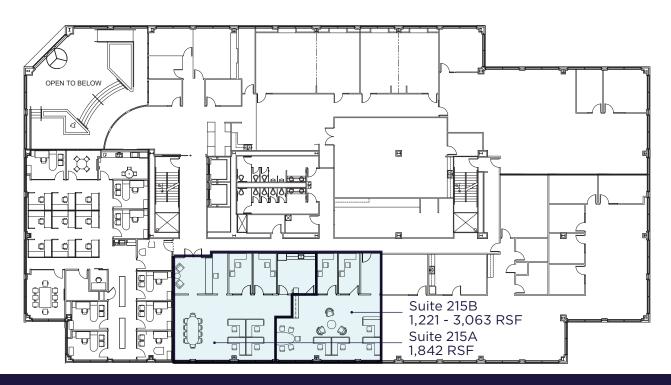

|
| Meeting Room (6 people) | 2        |
| Open Collaboration      | 2        |
| Lounge                  | 1        |
| Wellbeing Spaces        | Provided |
| Perch                   | 2        |
| Hydration Station       | 1        |
| IDF Room                | 1        |
| Storage                 | 1        |
| Copy-Print-Supply Point | 1        |
|                         |          |
|                         |          |
|                         | 0        |
|                         |          |
|                         |          |
|                         | 200      |

## **CORNERSTONE I**



### **MEZZANINE 2 - LOWER LEVEL 2**



**MEZZANINE 1 - LOWER LEVEL 1** 

## **CORNERSTONE I**



## FLOOR 1



FLOOR 3

### **CORNERSTONE II**



FLOOR 1 9,602 TOTAL CONTIGUOUS RSF



## **AREA AMENITIES**



#### 1 Rookwood Exchange

- Courtyard by Marriott
- Residence Inn by Marriott
- One Rookwood Apartments
- Agave & Rye
- Fueled Collective
- Seasons 52
- Spavia
- Taste of Belgium
- Jason's Deli
- The Capital Grille
- 2 Rookwood Commons & Pavilion
- · Home Goods
- BJ's Restaurant

- DSW
- · P.F. Chang's
- J. Alexander's
- Starbucks
- Banana Republic
- Cyclebar
- · Eddie Bauer
- West Elm
- Chico's
- J.Crew Factory
- The Pub
- · Ulta Beauty
- Sephora
- Potbelly
- T.J. Maxx
- Mitchell's Salon & Day Spa
- Nordstrom Rack
- Old Navy

- · Altar'd State
- REI
- Talbots
- · The Gap
- Whole Foods

#### 3 Hyde Park Plaza

- · Kroger Marketplace
- Massage Envy
- Piada Italian Street Food
- FUSIAN
- Starbucks
- Panera Bread
- Staples
- Walgreens
- USPS
- Bruegger's Bagels
- Mi