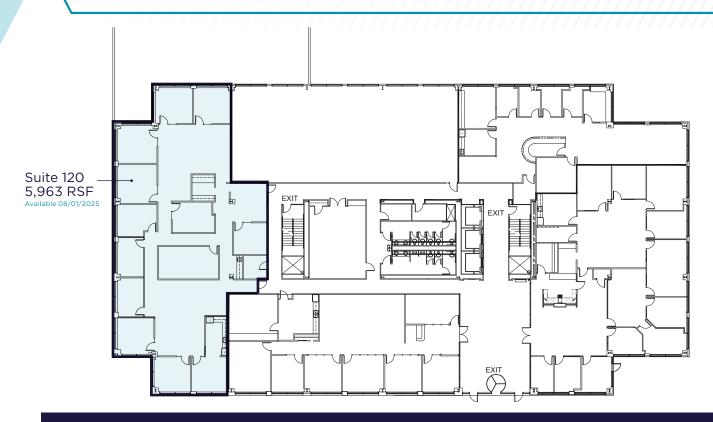

| Provided |
| Focus Room (1 person)   | 2        |
| Huddle Room (4 people)  | 1        |
| Meeting Room (6 people) | 2        |
| Open Collaboration      | 2        |
| Lounge                  | 1        |
| Wellbeing Spaces        | Provided |
| Perch                   | 2        |
| Hydration Station       | 1        |
| IDF Room                | 1        |
| Storage                 | 1        |
| Copy-Print-Supply Point | 1        |
|                         |          |
|                         |          |
|                         | 0        |
|                         |          |
|                         |          |
|                         | 200      |

## **CORNERSTONE I**



### **MEZZANINE 2 - LOWER LEVEL 2**



**MEZZANINE 1 - LOWER LEVEL 1** 

## **CORNERSTONE I**



## FLOOR 1



FLOOR 3

### **CORNERSTONE II**



FLOOR 1 9,602 TOTAL CONTIGUOUS RSF



## **AREA AMENITIES**



#### 1 Rookwood Exchange

- Courtyard by Marriott
- Residence Inn by Marriott
- One Rookwood Apartments
- Agave & Rye
- Fueled Collective
- Seasons 52
- Spavia
- Taste of Belgium
- Jason's Deli
- The Capital Grille
- 2 Rookwood Commons & Pavilion
- · Home Goods
- BJ's Restaurant

- DSW
- · P.F. Chang's
- J. Alexander's
- Starbucks
- Banana Republic
- Cyclebar
- · Eddie Bauer
- West Elm
- Chico's
- J.Crew Factory
- The Pub
- · Ulta Beauty
- Sephora
- Potbelly
- T.J. Maxx
- Mitchell's Salon & Day Spa
- Nordstrom Rack
- Old Navy

- · Altar'd State
- REI
- Talbots
- · The Gap
- Whole Foods

#### 3 Hyde Park Plaza

- · Kroger Marketplace
- Massage Envy
- Piada Italian Street Food
-