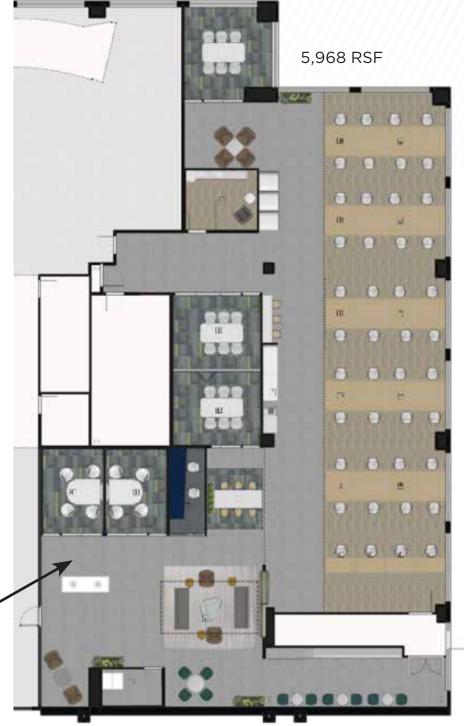

#### **TEST FIT FOR MEZZANINE 2 AT CORNERSTONE I**

| Individual Spaces       | Provided    |
|-------------------------|-------------|
| Workstations            | 44          |
| Collaborative Spaces    | Provided    |
| Phone Booth             | 3           |
| Focus Room (2 people)   | 1           |
| Huddle Room (4 people)  | 2           |
| Meeting Room (6 people) | 3           |
| Open Collaboration      | 2           |
| Lounge                  | 1           |
|                         |             |
| Wellbeing Spaces        | Provided    |
| Wellbeing Spaces Perch  | Provided 2  |
|                         |             |
| Perch                   | 2           |
| Perch<br>Cafe           | 2           |
| Perch Cafe IDF Room     | 2<br>1<br>1 |