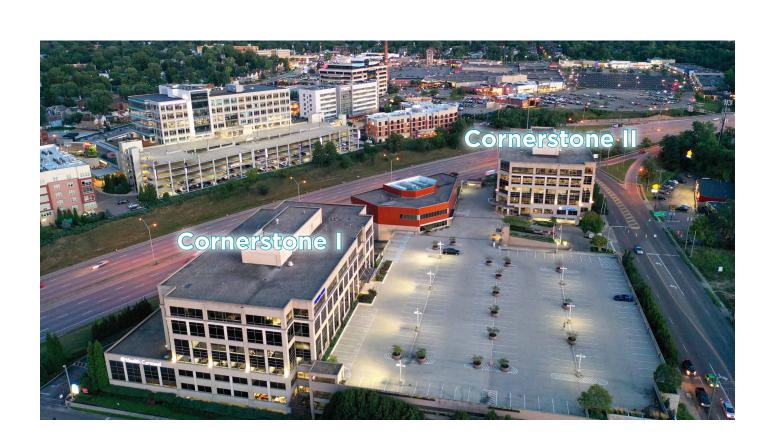

#### **Cornerstone I**

4030 Smith Road

- Seven stories comprised of four office, two mezzanine office and one parking garage
- Fitness center with showers
- Two conference rooms and Mother's room
- · On-site management
- Surface and garage parking (4:1,000 sf)
- Building and monument signage available

#### **Cornerstone II**

4000 Smith Road

- Six stories comprised of five office and one parking garage
- Access to fitness center with showers and two conference rooms in Cornerstone I
- Garage parking (4:1,000 sf)
- On-site management
- Monument sign availability