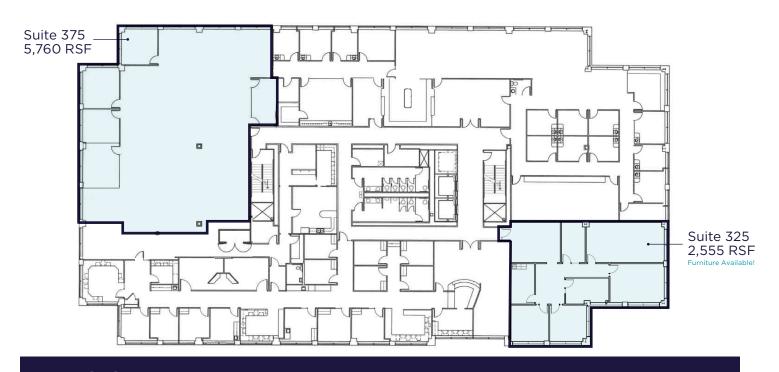

|
| Focus Room (1 person)   | 2        |
| Huddle Room (4 people)  | 1        |
| Meeting Room (6 people) | 2        |
| Open Collaboration      | 2        |
| Lounge                  | 1        |
| Wellbeing Spaces        | Provided |
| Perch                   | 2        |
| Hydration Station       | 1        |
| IDF Room                | 1        |
| Storage                 | 1        |
| Copy-Print-Supply Point | 1        |
|                         |          |
|                         |          |
|                         | 0        |
|                         |          |
|                         |          |
|                         | 200      |

## **CORNERSTONE I**



### **MEZZANINE 2 - LOWER LEVEL 2**



**MEZZANINE 1 - LOWER LEVEL 1** 

## **CORNERSTONE I**



## FLOOR 1



FLOOR 3

### **CORNERSTONE II**



FLOOR 1 9,602 TOTAL CONTIGUOUS RSF



## **AREA AMENITIES**



#### 1 Rookwood Exchange

- Courtyard by Marriott
- Residence Inn by Marriott
- One Rookwood Apartments
- Agave & Rye
- Fueled Collective
- Seasons 52
- Spavia
- Taste of Belgium
- Jason's Deli
- The Capital Grille
- 2 Rookwood Commons & Pavilion
- · Home Goods
- BJ's Restaurant

- DSW
- · P.F. Chang's
- J. Alexander's
- Starbucks
- Banana Republic
- Cyclebar
- · Eddie Bauer
- West Elm
- Chico's
- J.Crew Factory
- The Pub
- · Ulta Beauty
- Sephora
- Potbelly
- T.J. Maxx
- Mitchell's Salon & Day Spa
- Nordstrom Rack
- Old Navy

- · Altar'd State
- REI
- Talbots
- · The Gap
- Whole Foods

#### 3 Hyde Park Plaza

- · Kroger Marketplace
- Massage Envy
- Piada Italian Street Food
- FUSIAN
- Starb