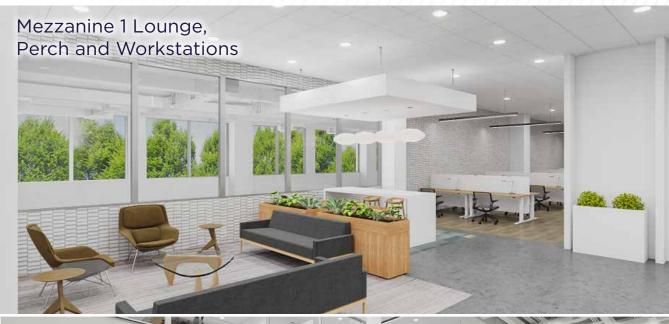

### **MEZZANINE 1 & 2 AT CORNERSTONE I**

#### **TEST FIT FOR MEZZANINE 1 AT CORNERSTONE I**

| Individual Spaces       | Provided |
|-------------------------|----------|
| Workstations            | 20       |
| Collaborative Spaces    | Provided |
| Focus Room (1 person)   | 2        |
| Huddle Room (4 people)  | 1        |
| Meeting Room (6 people) | 2        |
| Open Collaboration      | 2        |
| Lounge                  | 1        |
| Wellbeing Spaces        | Provided |
| Perch                   | 2        |
| Hydration Station       | 1        |
| IDF Room                | 1        |
| Storage                 | 1        |
| Copy-Print-Supply Point | 1        |
|                         |          |
|                         |          |
|                         | 0        |
|                         |          |
|                         |          |
|                         | 200      |