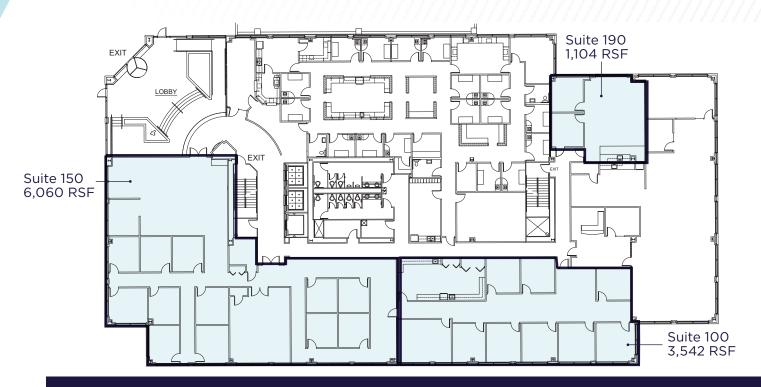

## **CORNERSTONE I**

## FLOOR 1

FLOOR 3

### **CORNERSTONE II**

FLOOR 1 9,602 TOTAL CONTIGUOUS RSF