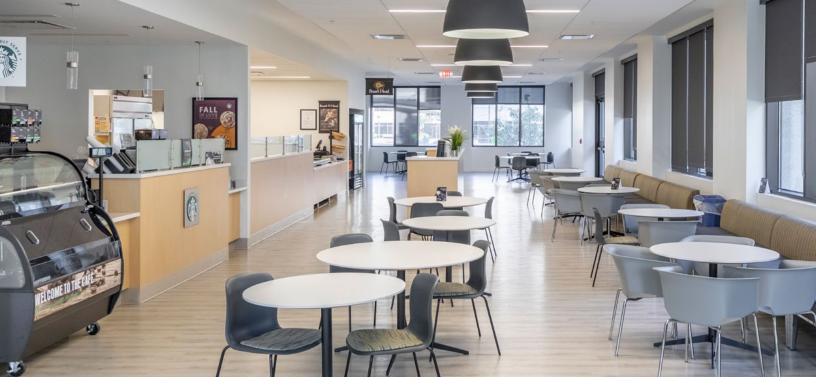

### **Property Highlights**

B A L D W I N

- 209,894 SF, 12-story office building
- Free visitor parking and free garage parking for tenants
- Extraordinary access to I-71, I-471, US-50 and I-75
- Blade signage opportunity
- On-site conference center
- On-site cafe featuring Starbucks and Boar's Head delicatessen serving breakfast & lunch
- On-site management team and security