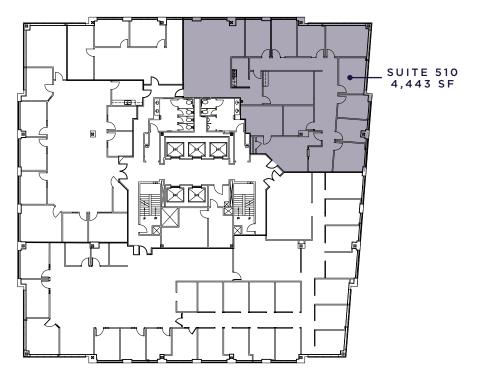

### **Property Highlights**

B A L D W I N

- 209,894 SF, 12-story office building
- Free visitor parking and free garage parking for tenants
- Extraordinary access to I-71, I-471, US-50 and I-75
- Blade signage opportunity
- On-site conference center
- On-site cafe featuring Starbucks and Boar's Head delicatessen serving breakfast & lunch
- On-site management team and security



## Floorplans



2nd Floor 3,818 SF



3rd Floor 9,985 SF



# Floorplans



4th Floor 14,032 SF



5th Floor 4,443 sf











### Location







- 1. Graeter's
- 2. Andy's Mediterranean Grille
- 3. Le Bar A Boeuf
- 4. Mt. Adams Bar & Grille
- Bow Tie Cafe, The Blind Lemon, Crowley's Highland House Cafe, Flora & Flair, Monk's Cove, Hi-Fi Cincy, The Hilltop, Your Mom's Pizzeria
- 6. Lucius Q, Razzo, Urbana Cafe, Braxton Brewing, Pendleton Parlor



- 1. Cincinnati Art Museum
- 2. Cincinnati Playhouse in the Park
- 3. Krohn Conservatory
- 4. Twin Lakes
- 5. International Friendship Park
- 6. Hard Rock Casino



1. SpringHill Suites

Just minutes away from Downtown & OTR

#### **Contact**

#### DIGGER DALEY

Senior Director +1 513 763 3028 digger.daley@cushwake.com

#### SCOTT ABERNETHY, SIOR, CCIM

Senior Director +1 513 763 3013 scott.abernethy@cushwake.com





#### cincyofficeadvisors.com

©2025 Cushma