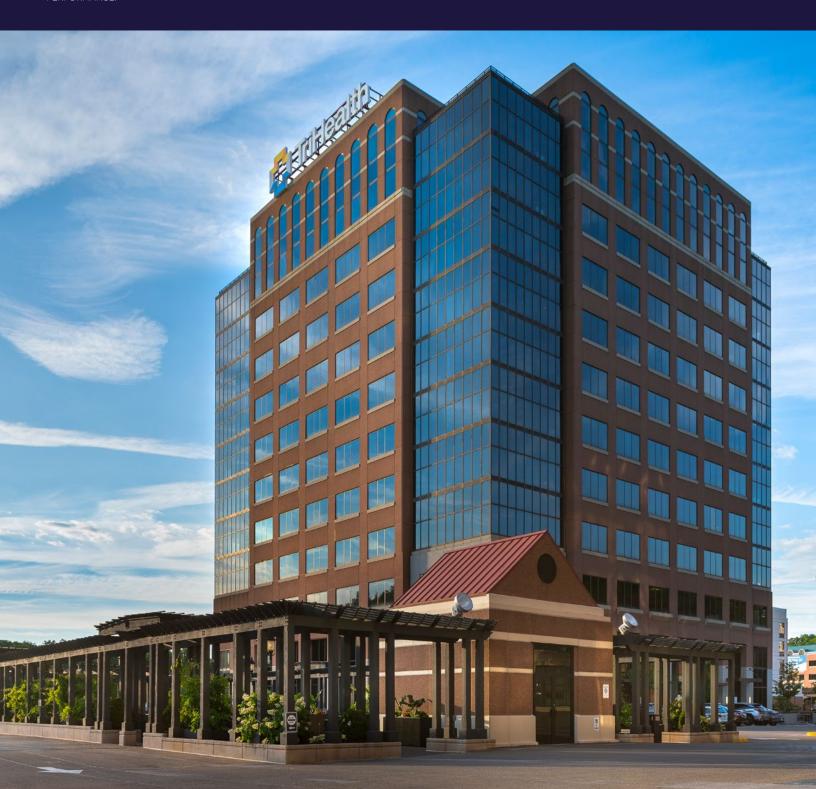

### **Property Highlights**

B A L D W I N

- 209,894 SF, 12-story office building
- Free visitor parking and free garage parking for tenants
- Extraordinary access to I-71, I-471, US-50 and I-75
- Blade signage opportunity
- On-site conference center
- On-site cafe featuring Starbucks and Boar's Head delicatessen serving breakfast & lunch
- On-site management team and security