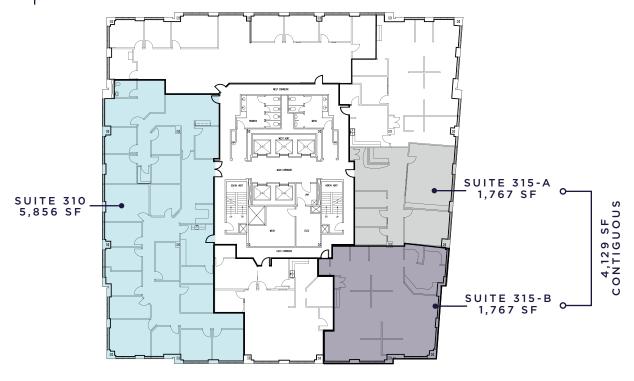

### **Property Highlights**

B A L D W I N

- 209,894 SF, 12-story office building
- Free visitor parking and free garage parking for tenants
- Extraordinary access to I-71, I-471, US-50 and I-75
- Blade signage opportunity
- On-site conference center
- On-site cafe featuring Starbucks and Boar's Head delicatessen serving breakfast & lunch
- On-site management team and security



## Floorplans



2nd Floor 3,818 SF



3rd Floor 9,985 SF



# Floorplans



4th Floor 14,032 SF



5th Floor 4,443 sf











### Location







- 1. Graeter's
- 2. Andy's Mediterranean Grille
- 3. Le Bar A Boeuf
- 4. Mt. Adams Bar & Grille
- Bow Tie Cafe, The Blind Lemon, Crowley's Highland House Cafe, Flora & Flair, Monk's Cove, Hi-Fi Cincy, The Hilltop, Your Mom's Pizzeria
- 6. Lucius Q, Razzo, Urbana Cafe, Braxton Brewing, Pendleton Parlor



- 1. Cincinnati Art Museum
- 2. Cincinnati Playhouse in the Park
- 3. Krohn Conservatory
- 4. Twin Lakes
- 5. International Friendship Park
- 6. Hard Rock Casino



1. SpringHill Suites

Just minutes away from Downtown & OTR

#### **Contact**

#### DIGGER DALEY

Senior Director +1 513 763 3028 digger.daley@cushwake.com

#### SCOTT ABERNETHY, SIOR, CCIM

Senior Director +1 513 763 3013 scott.abernethy