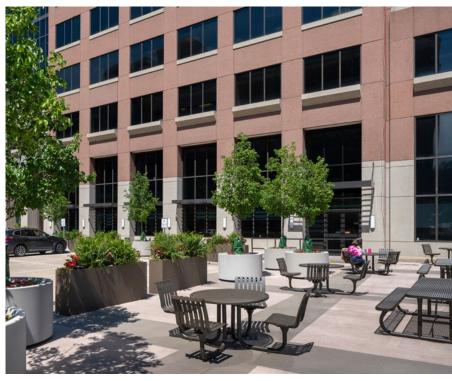

### **Property Highlights**

B A L D W I N

- 209,894 SF, 12-story office building
- Free visitor parking and free garage parking for tenants
- Extraordinary access to I-71, I-471, US-50 and I-75
- Blade signage opportunity
- On-site conference center
- On-site cafe featuring Starbucks and Boar's Head delicatessen serving breakfast & lunch
- On-site management team and security