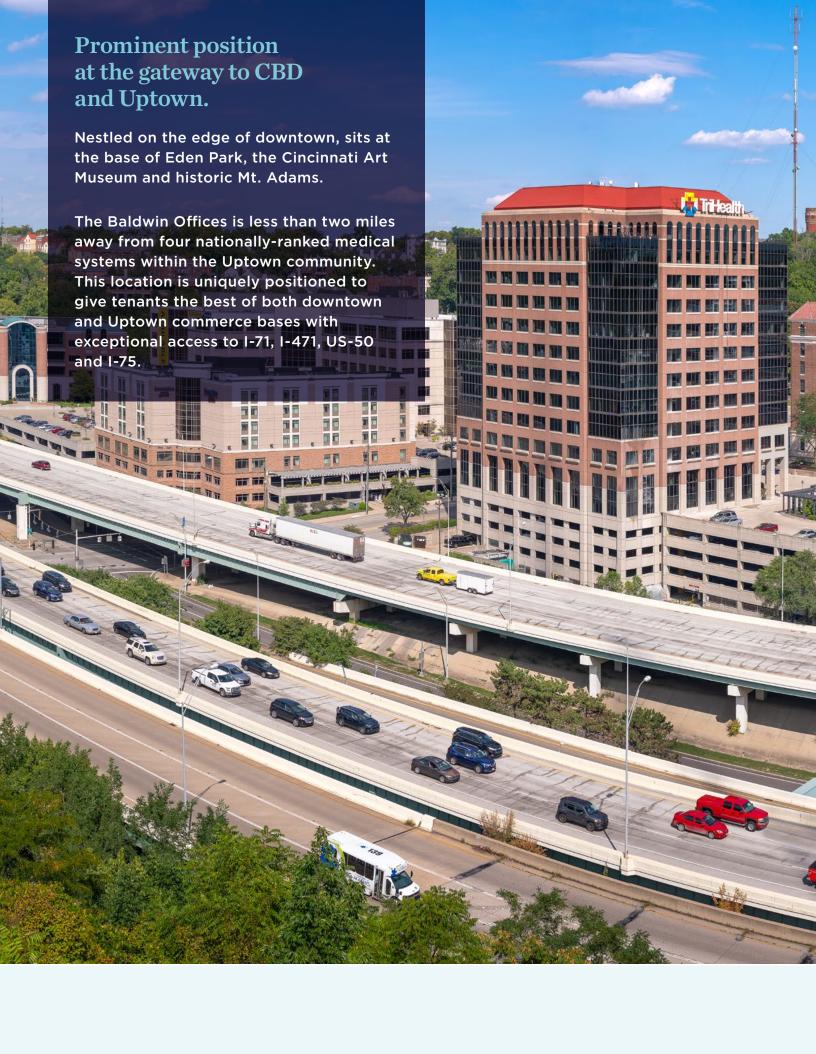

### **Property Highlights**

B A L D W I N

- 209,894 SF, 12-story office building
- Free visitor parking and free garage parking for tenants
- Extraordinary access to I-71, I-471, US-50 and I-75
- Blade signage opportunity
- On-site conference center
- On-site cafe featuring Starbucks and Boar's Head delicatessen serving breakfast & lunch
- On-site management team and security