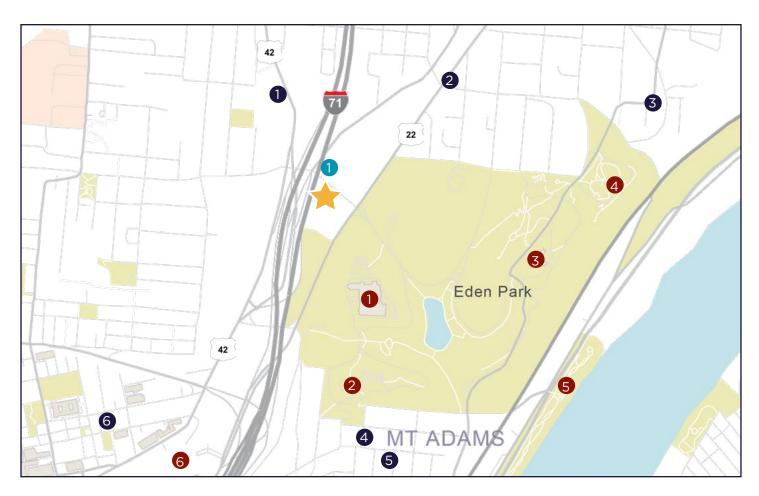

### Location

- 1. Graeter's
- 2. Andy's Mediterranean Grille
- 3. Le Bar A Boeuf
- 4. Mt. Adams Bar & Grille
- Bow Tie Cafe, The Blind Lemon, Crowley's Highland House Cafe, Flora & Flair, Monk's Cove, Hi-Fi Cincy, The Hilltop, Your Mom's Pizzeria
- 6. Lucius Q, Razzo, Urbana Cafe, Braxton Brewing, Pendleton Parlor

- 1. Cincinnati Art Museum
- 2. Cincinnati Playhouse in the Park
- 3. Krohn Conservatory
- 4. Twin Lakes
- 5. International Friendship Park
- 6. Hard Rock Casino

1. SpringHill Suites

Just minutes away from Downtown & OTR