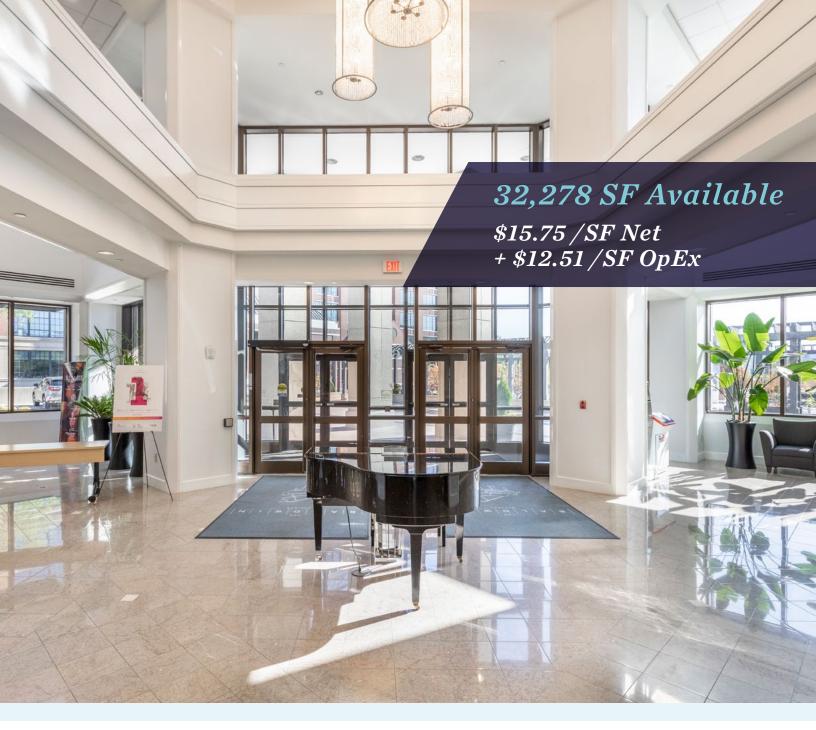

### **Property Highlights**

B A L D W I N

- 209,894 SF, 12-story office building
- Free visitor parking and free garage parking for tenants
- Extraordinary access to I-71, I-471, US-50 and I-75
- Blade signage opportunity
- On-site conference center
- On-site cafe featuring Starbucks and Boar's Head delicatessen serving breakfast & lunch
- On-site management team and security