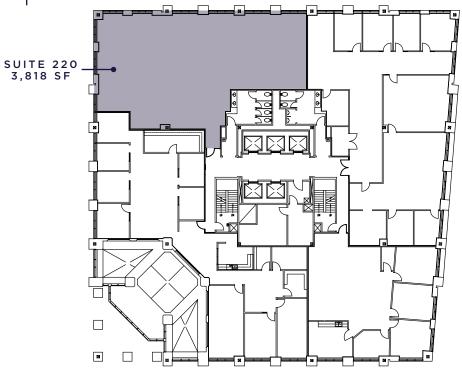

### **Property Highlights**

B A L D W I N

- 209,894 SF, 12-story office building
- Free visitor parking and free garage parking for tenants
- Extraordinary access to I-71, I-471, US-50 and I-75
- Blade signage opportunity
- On-site conference center
- On-site cafe featuring Starbucks and Boar's Head delicatessen serving breakfast & lunch
- On-site management team and security



## Floorplans



2nd Floor 3,818 SF



3rd Floor 9,985 SF



# Floorplans



4th Floor 14,032 SF



5th Floor 4,443 sf











### Location







- 1. Graeter's
- 2. Andy's Mediterranean Grille
- 3. Le Bar A Boeuf
- 4. Mt. Adams Bar & Grille
- Bow Tie Cafe, The Blind Lemon, Crowley's Highland House Cafe, Flora & Flair, Monk's Cove, Hi-Fi Cincy, The Hilltop, Your Mom's Pizzeria
- 6. Lucius Q, Razzo, Urbana Cafe, Braxton Brewing, Pendleton Parlor



- 1. Cincinnati Art Museum
- 2. Cincinnati Playhouse in the Park
- 3. Krohn Conservatory
- 4. Twin Lakes
- 5. International Friendship Park
- 6. Hard Rock Casino



1. SpringHill Suites

Just minutes away from Downtown & OTR

#### **Contact**

#### DIGGER DALEY

Senior Director +1 513 763 3028 digger.daley@cushwake.com

#### SCOTT ABERNETHY, SIOR, CCIM

Senior Director +1 513 76