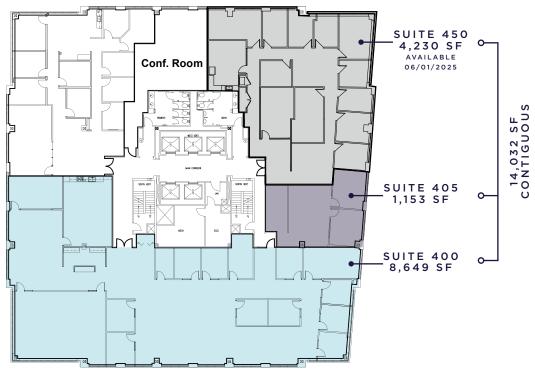

### **Property Highlights**

B A L D W I N

- 209,894 SF, 12-story office building
- Free visitor parking and free garage parking for tenants
- Extraordinary access to I-71, I-471, US-50 and I-75
- Blade signage opportunity
- On-site conference center
- On-site cafe featuring Starbucks and Boar's Head delicatessen serving breakfast & lunch
- On-site management team and security



## Floorplans



2nd Floor 3,818 SF



3rd Floor 9,985 SF



# Floorplans



4th Floor 14,032 SF



5th Floor 4,443 sf











### Location







- 1. Graeter's
- 2. Andy's Mediterranean Grille
- 3. Le Bar A Boeuf
- 4. Mt. Adams Bar & Grille
- Bow Tie Cafe, The Blind Lemon, Crowley's Highland House Cafe, Flora & Flair, Monk's Cove, Hi-Fi Cincy, The Hilltop, Your Mom's Pizzeria
- 6. Lucius Q, Razzo, Urbana Cafe, Braxton Brewing, Pendleton Parlor



- 1. Cincinnati Art Museum
- 2. Cincinnati Playhouse in the Park
- 3. Krohn Conservatory
- 4. Twin Lakes
- 5. International Friendship Park
- 6. Hard Rock Casino



1. SpringHill Suites

Just minutes away from Downtown & OTR

#### **Contact**

#### DIGGER DALEY

Senior Director +1 513 763 3028 digger.daley@cushwake.com

#### SCOTT ABERNETHY, SIOR, CCIM

Senior Director +1 513 763 3013 scott.abernethy@cushwake.com





#### cincyofficeadvi