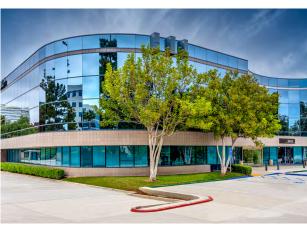

# 5414 OBERLIN DRIVE

### COMMON AREA RENOVATIONS COMPLETED!

- HIGHLY VISIBLE AND ACCESSIBLE LOCATION AT THE INTERSECTION OF MIRA MESA BOULEVARD AND SCRANTON ROAD
- DIRECT ACCESS TO NORTHBOUND AND SOUTHBOUND I-805
- BUILDING SIGNAGE AVAILABLE VISIBLE TO 44,000 CARS PER DAY (SANDAG)
- CENTRAL COURTYARD AND SEATING AREA
   WITH ABUNDANT NATURAL LIGHT
- ON-SITE OWNERSHIP & PROPERTY MANAGEMENT
- SHORT WALKING DISTANCE TO RETAIL AMENITIES
- ON-SITE SHOWER AND LOCKER FACILITIES
- CABLE AND FIBER OPTICS AVAILABLE