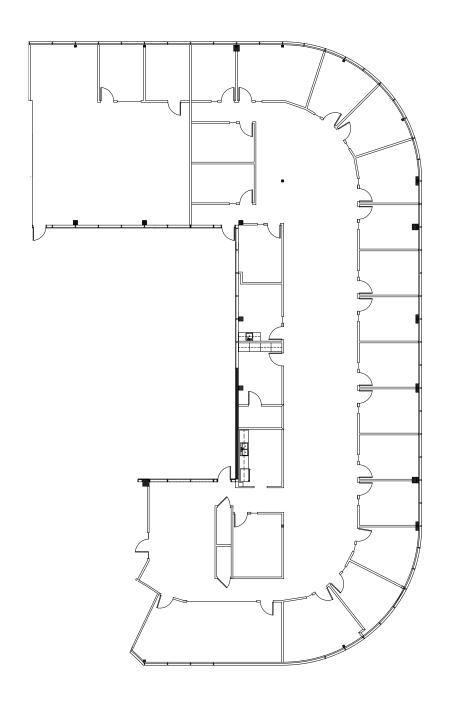

#### SUITE 375 | 9,781 RSF AVAILABLE

- RECEPTION AREA
- 20 PRIVATE OFFICES
- 1 LARGE CONFERENCE ROOM
- 1 MEDIUM CONFERENCE ROOM
- 2 BREAK ROOMS
- IT/SERVER ROOM
- COPY ROOM
- OPEN OFFICE