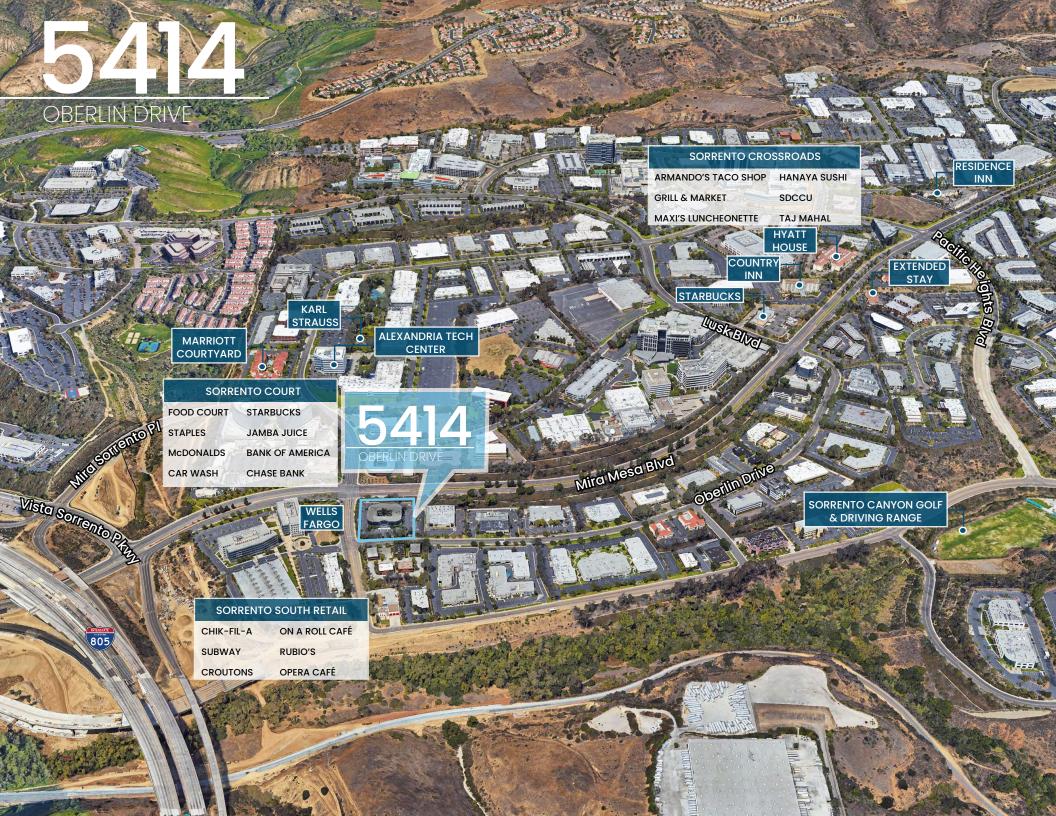

### COMMON AREA RENOVATIONS COMPLETED!

- HIGHLY VISIBLE AND ACCESSIBLE LOCATION AT THE INTERSECTION OF MIRA MESA BOULEVARD AND SCRANTON ROAD
- DIRECT ACCESS TO NORTHBOUND AND SOUTHBOUND I-805
- BUILDING SIGNAGE AVAILABLE VISIBLE TO 44,000 CARS PER DAY (SANDAG)
- CENTRAL COURTYARD AND SEATING AREA
   WITH ABUNDANT NATURAL LIGHT
- ON-SITE OWNERSHIP & PROPERTY MANAGEMENT
- SHORT WALKING DISTANCE TO RETAIL AMENITIES
- ON-SITE SHOWER AND LOCKER FACILITIES
- CABLE AND FIBER OPTICS AVAILABLE