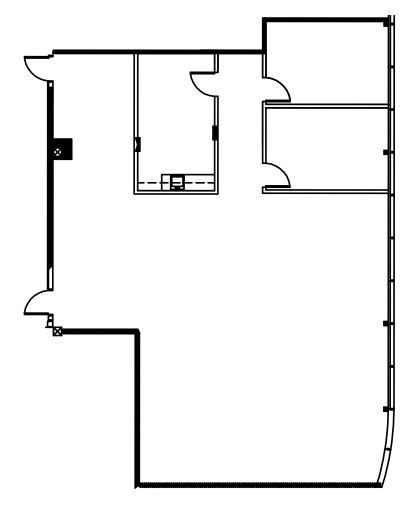

Y**

| SUITE | RSF   | AVAILABLE | DESCRIPTION                                                                                                                                     |
|-------|-------|-----------|-------------------------------------------------------------------------------------------------------------------------------------------------|
| 240   | 2,439 | Now       | 2 private offices, kitchen and large open area                                                                                                  |
| 375   | 9,781 | Now       | Reception area, 20 private offices, 1 large conference room, 1 medium conference room, 2 break rooms, IT/server room, copy room and open office |











### SUITE 240 | 2,439 RSF AVAILABLE

- 2 PRIVATE OFFICES
- KITCHEN
- OPEN AREA







## 5414 OBERLIN DRIVE

#### SUITE 375 | 9,781 RSF AVAILABLE

- RECEPTION AREA
- 20 PRIVATE OFFICES
- 1 LARGE CONFERENCE ROOM
- 1 MEDIUM CONFERENCE ROOM
- 2 BREAK ROOMS
- IT/SERVER ROOM
- COPY ROOM
- OPEN OFFICE











#### **DEREK HULSE**

+1 858 334 4005 derek.hulse@cushwake.com LIC #01740180



12830 El Camino Real, Suite 100 San Diego, CA 92130 Main +1 858 452 6500 Fax +1 858 452 3206 cushmanwakefield.com