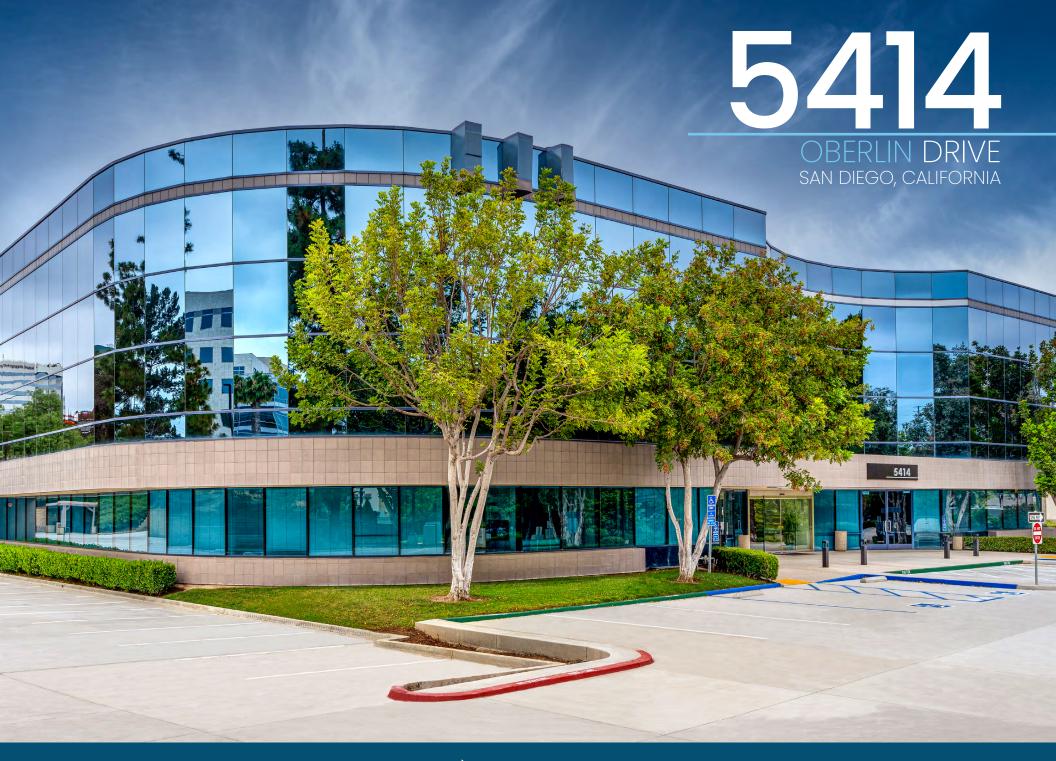

# 5414 OBERLIN DRIVE

### COMMON AREA RENOVATIONS COMPLETED!

- HIGHLY VISIBLE AND ACCESSIBLE LOCATION AT THE INTERSECTION OF MIRA MESA BOULEVARD AND SCRANTON ROAD
- DIRECT ACCESS TO NORTHBOUND AND SOUTHBOUND I-805
- BUILDING SIGNAGE AVAILABLE VISIBLE TO 44,000 CARS PER DAY (SANDAG)
- CENTRAL COURTYARD AND SEATING AREA
   WITH ABUNDANT NATURAL LIGHT
- ON-SITE OWNERSHIP & PROPERTY MANAGEMENT
- SHORT WALKING DISTANCE TO RETAIL AMENITIES
- ON-SITE SHOWER AND LOCKER FACILITIES
- CABLE AND FIBER OPTICS AVAILABLE