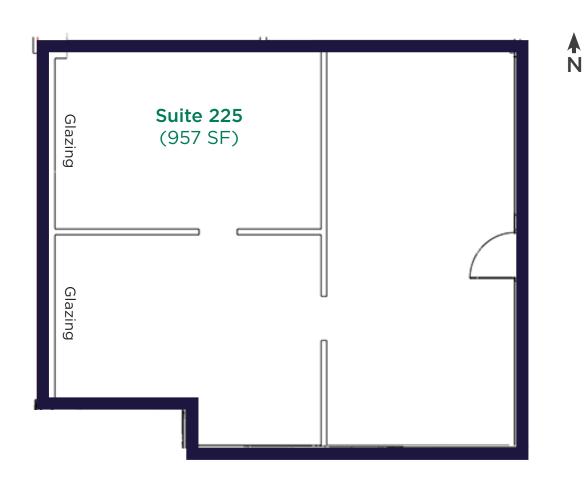

### **Second Floor Plan**

### **Second Floor Plan**

**♦** N

#### **Second Floor Plan**

#### **Lease Particulars**

Suite 225:957 SFSuite 237:1,202 SFSuite 260:2,902 SF

Asking Rate: \$4.00 PSF with escalations

**Op. Costs:** \$10.18 PSF (2025 est.)

(excludes in-suite janitorial and waste removal)