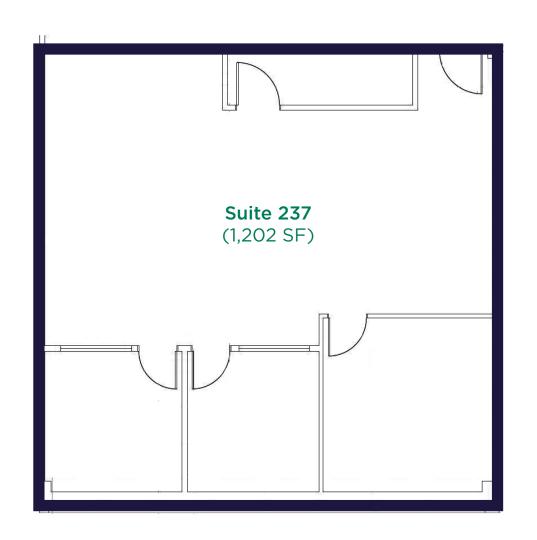

#### **Lease Particulars**

Suite 225:957 SFSuite 237:1,202 SFSuite 260:2,902 SF

Asking Rate: \$4.00 PSF with escalations

**Op. Costs:** \$10.18 PSF (2025 est.)

(excludes in-suite janitorial and waste removal)

### **Second Floor Plan**

### **Second Floor Plan**

**♦** N

#### **Second Floor Plan**