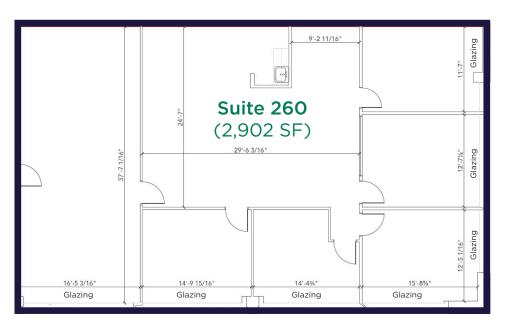

#### **Lease Particulars**

Suite 225:957 SFSuite 237:1,202 SFSuite 260:2,902 SF

Asking Rate: \$4.00 PSF with escalations

**Op. Costs:** \$10.18 PSF (2025 est.)

(excludes in-suite janitorial and waste removal)

### **Second Floor Plan**

### **Second Floor Plan**

**♦** N

#### **Second Floor Plan**