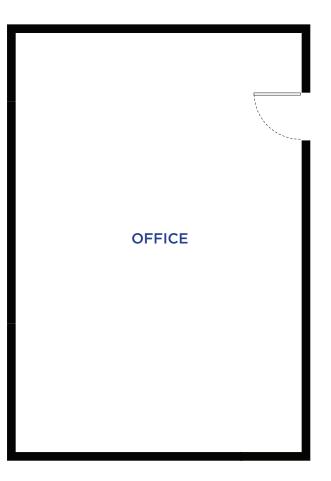

#### FLOOR PLAN SUITE 205: ±300 SF

- Corner Suite
- Open Office
- Great Natural Light
- Available w/ 30 Day Notice