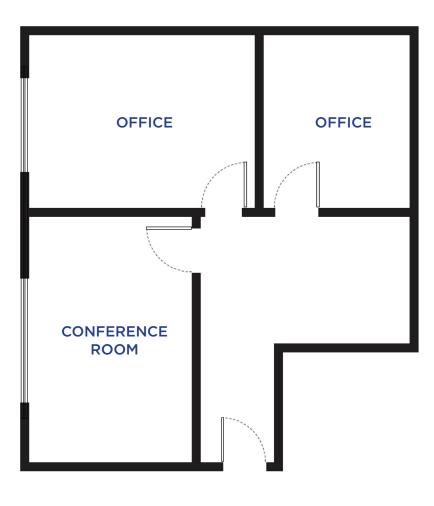

### **±300 - ±1,0**00 SF AVAILABLE FOR LEASE

JAMES MORRIS HOMES

CLARK STEELE 408 436 3653 clark.steele@cushwake.com LIC #01995379

Edward lones

LIFE LAUNCH

C.R. H. W. Martine



#### **BUILDING HIGHLIGHTS**

- ±300 ±1,000 SF Available Now
- Market Ready Suites
- Located in the Heart of Downtown Saratoga
- Walk to all Restaurants and Shops
- Prominent Saratoga Avenue Signage
- Easy Access to Freeways & Highway 9
- On-Site Parking





#### FLOOR PLAN SUITE 205: ±300 SF

- Corner Suite
- Open Office
- Great Natural Light
- Available w/ 30 Day Notice



### FLOOR PLAN SUITE 202: ±880 SF

• 3 Private Offices



### FLOOR PLAN SUITE 203-A: ±1,000 SF

- 2 Private Offices
- 1 Conference Room



#### AMENITY MAP



**±300 - ±**1,000 SF AVAILABLE FOR LEASE

CLARK STEELE 408 436 3653 clark.steele@cushwake.com LIC #01995379



Cushman & Wakefield ©2025. No warranty or representation, express or implied, is made to the accuracy or completeness of the information contained herein, and same is submitted subject to errors, omissions, change of price, rental or other conditions, withdrawal without notice, and to any special listing conditions imposed by the property owner(s). As applicable, we make no representation as to the condition of the property (or properties) in question.