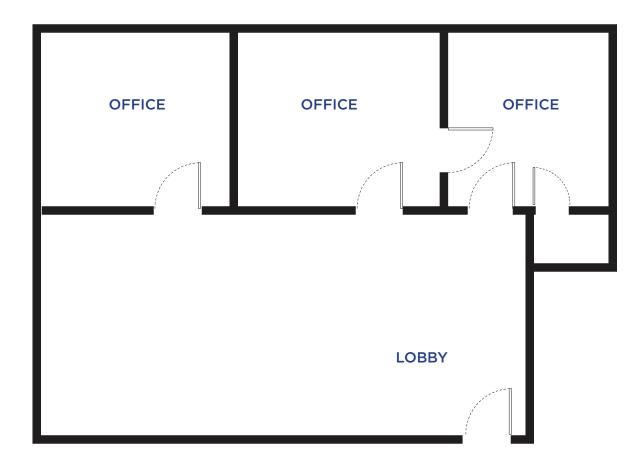

### **±300 - ±1,0**00 SF AVAILABLE FOR LEASE

JAMES MORRIS HOMES

CLARK STEELE 408 436 3653 clark.steele@cushwake.com LIC #01995379

Edward lones

LIFE LAUNCH

C.R. H. W. Martine



#### **BUILDING HIGHLIGHTS**

- ±300 ±1,000 SF Available Now
- Market Ready Suites
- Located in the Heart of Downtown Saratoga
- Walk to all Restaurants and Shops
- Prominent Saratoga Avenue Signage
- Easy Access to Freeways & Highway 9
- On-Site Parking





#### FLOOR PLAN SUITE 205: ±300 SF

- Corner Suite
- Open Office
- Great Natural Light
- Available w/ 30 Day Notice



### FLOOR PLAN SUITE 202: ±880 SF

• 3 Private Offices



### FLOOR PLAN SUITE 203-A: ±1,000 SF

- 2 Private Offices
- 1 Conference Room



#### AMENITY MAP



**±300 - ±**1,000 SF AVAILABLE FOR LEASE

CLARK STEELE 408 436 3653 clark.steele@cushwake.com LIC #01995379



Cushman & Wakefield ©2025. No warranty or representation, express or implied, is made to the accuracy or completeness of the information contained herein, and same is submitted subject to errors, omissions, change of price, rental or other conditions, withdrawal without notice, and to any special listing conditions imposed by the property owner(s). As applicable, we make no representation as to the condition of the property (or properties) in question.