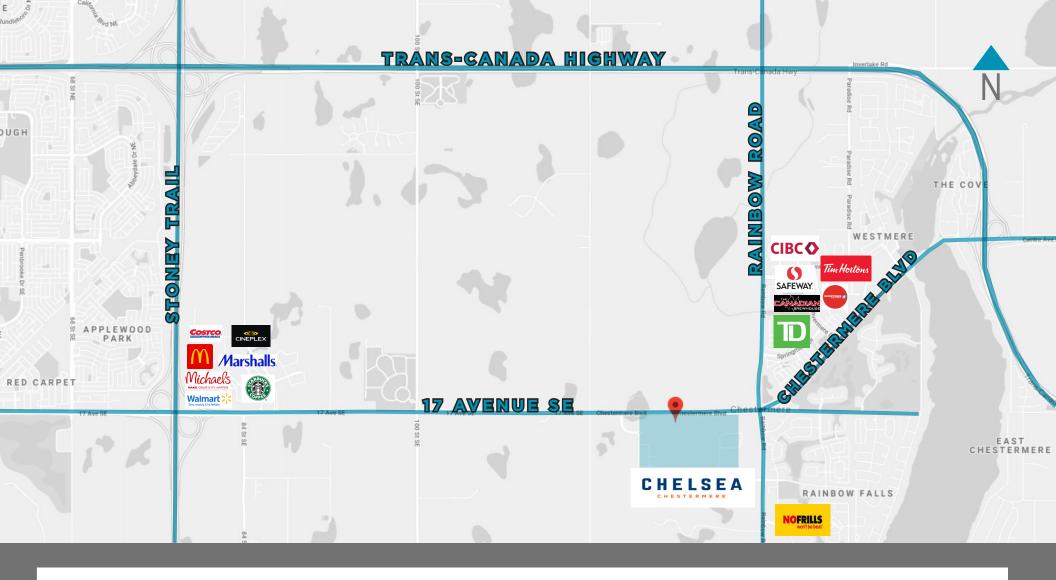

#### **ADDITIONAL PROPERTY INFO:**

Net Rent Market

Op Cost \$12.00 psf (est 2024)

Occupancy Summer 2024

WHAT'S NEARBY Chelsea is located on the west side of Chestermere which means it is only 25 minutes from downtown Calgary and 5 minutes away from the big box favourites at East Hills. To the east, you have all the great amenities of Chestermere including smaller businesses and the lake.