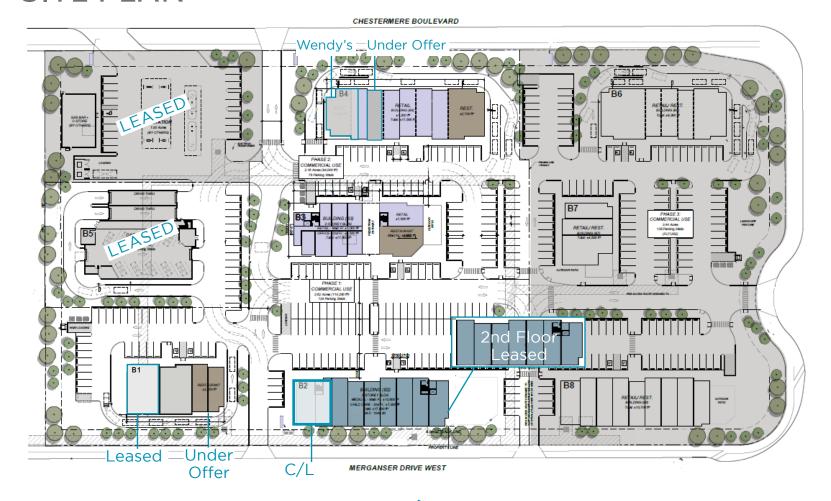

#### **Building 1**

Unit 1 & 2 +/- 2,300 sf **LEASED** 

Unit 3 +/- 2,400 sf

Unit 4 +/- 2,300 sf Under Offer

#### **Building 2**

Unit 1 +/- 2,800 sf C/L

2nd Floor +/- 10,000 sf **LEASED** 

SIGNAGE

SIGNAGE

Remaining

units equal +/- 8,400 sf

**Building 3** +/- 13,600 sf

#### **Building 4**

Unit 1 +/- 2,500 sf **LEASED** 

Remaining

units equal +/- 8,400 sf

**Building 5** +/- 2,400 sf **LEASED** 

**Building 6** +/- 10,000 sf

**Building 7** +/- 3,500 sf

### SITE PLAN

Building 1 +/- 2,400 sf

Building 2 +/- 8,400 sf

Building 3 +/- 13,600 sf

Building 4 +/- 8,400 sf

Building 5 +/- 2,400 sf

Building 6 +/- 10,000 sf

Building 7 +/- 3,500 sf