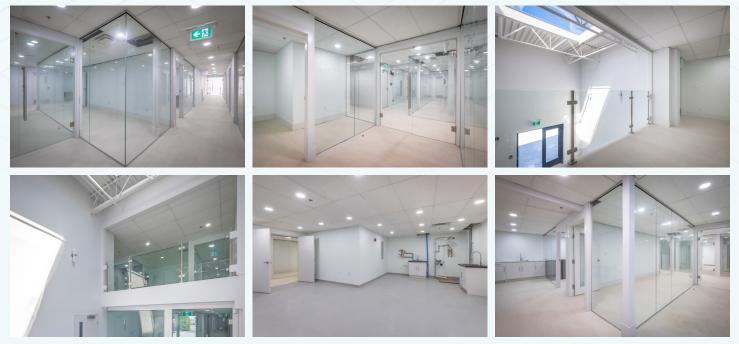

# **FEATURES**

Laboratories include, but are not limited to, the following:

- Lab-grade benches, countertops, cabinets, and flooring
- Emergency eyewash and emergency shower stations
- Bio safety cabinets and chemical fume hoods available
- Large single bowl acid waste sinks, as well as standard double bowl sanitary waste sinks
- Design separation between office areas and lab areas
- Office areas include private office, dedicated washroom & kitchen areas
- Common area boardroom facilities