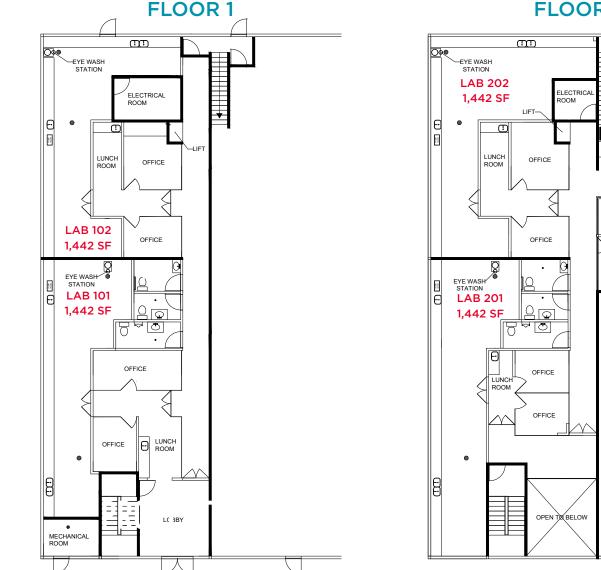

# **FLOOR PLAN**

ய

FI

W01

OFFICE

CONFERENCE ROOM

EYE WASH-STATION

Π

LAB 203

1,483 SF

### FLOOR 2

## AVAILABILITY

- Unit 101: LEASED
- Unit 102: 1,442 SF
- Unit 201: 1,442 SF
- Unit 202: 1,442 SF
- Unit 203: 1,483 SF