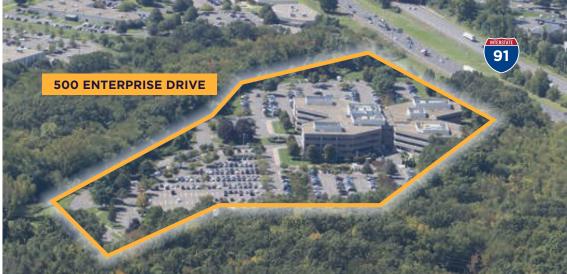

#### HIGHLY ACCESSIBLE

CENTRALLY LOCATED WITH QUICK ACCESS TO I-91, RT. 9, I-691 AND RT. 2

**TOTAL SF** 305,000 SF

**PARKING RATIO** 4.8/1,000 SF

## **EXCELLENT**DRIVE TIMES

ARRIVE AT YOUR DESTINATION IN MINUTES...

**30 MINUTES**TO BRADLEY HARTFORD
AIRPORT

15 MINUTES TO ROUTE 2

**5 MINUTES TO ROUTE 9** 

10 MINUTES TO ROUTE 691