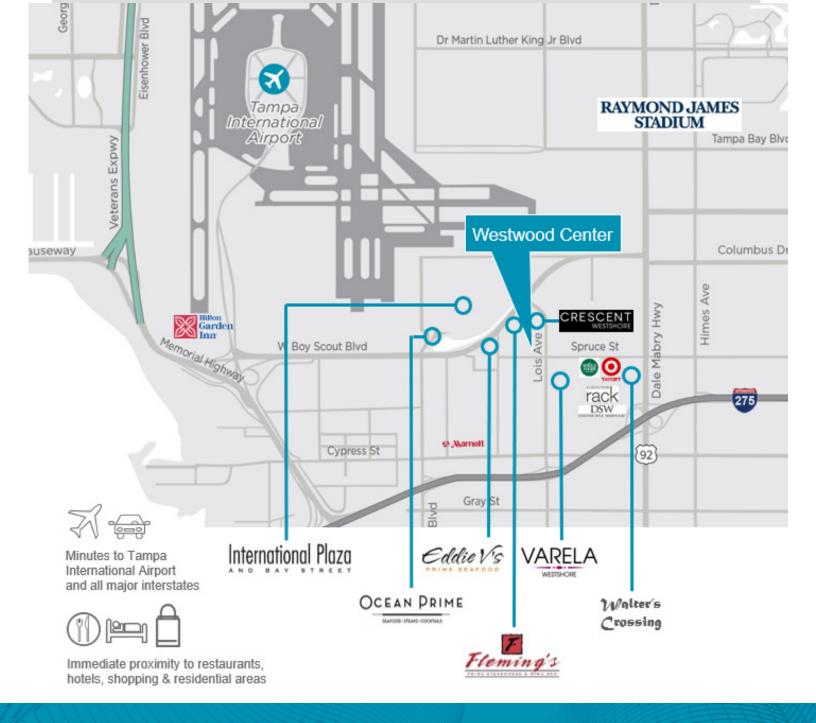

|
| 0        | 7,381                                 | Immediately |      |   |   |           | "         | "                                |           |
| 00       | 12,723                                | Immediately |      |   |   |           |           |                                  |           |
| 00       | 17,413                                | Immediately |      |   |   | Suite 310 |           | Suite 800                        |           |
|          |                                       |             |      |   |   |           |           | VACANT<br>Sulte 800<br>12.723 SF |           |
| <b>I</b> |                                       |             |      |   | S | uite 400  |           | Suite                            | 175       |

CUSHMAN & WAKEFIELD

Suite 610





For more information, please contact:

MERCEDES ANGELL
Managing Director
+1 813 204 5344
mercedes.angell@cushwake.com

MARISSA ANGELL Associate +1 813 367 6437 marissa.angell@cushwake.com