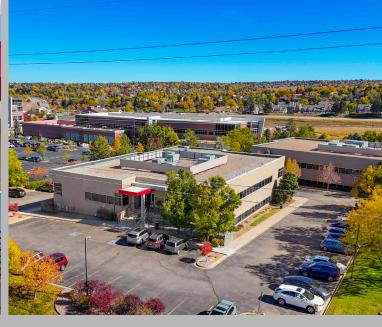

### **BUILDING DESCRIPTION**

YEAR OF CONSTRUCTION: 2000 TOTAL BUILDING SIZE: 19,779 RSF TYPICAL FLOOR: Two (2) FLOORS:

9,889 RSF

PARKING: 4.0 : 1,000 RSF

Surface: Free

## BUILDING LOCATION

**Incredible Highlands Ranch Location:** 

- Abundant restaurants, shopping and housing within walking distance!
- Easy access to C-470
- Multiple outdoor trails and green space nearby