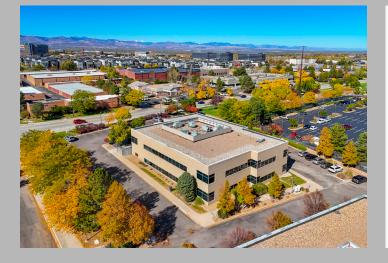

### **BUILDING DESCRIPTION**

YEAR OF CONSTRUCTION: 2000 TOTAL BUILDING SIZE: 19,779 RSF TYPICAL FLOOR: Two (2) FLOORS:

9,889 RSF

PARKING: 4.0 : 1,000 RSF

Surface: Free

# **BUILDING FEATURES**

- Renovated Common Areas
- Located in the heart of Highlands Ranch
- Numerous walkable amenities
- Landscaped business park
- Abundant free surface parking
- Perfect for office, medical or dental users
- 5 minutes from Highlands Ranch Golf Course

## BUILDING LOCATION

**Incredible Highlands Ranch Location:** 

- Abundant restaurants, shopping and housing within walking distance!
- Easy access to C-470
- Multiple outdoor trails and green space nearby