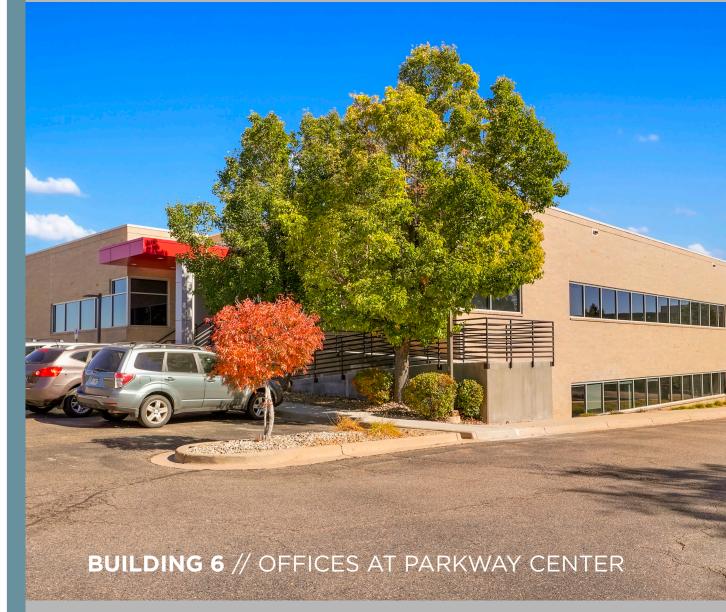

# <u>9088 S</u> RIDGELINE

### **BUILDING DESCRIPTION**

YEAR OF CONSTRUCTION: 2000 TOTAL BUILDING SIZE: 19,779 RSF TYPICAL FLOOR: Two (2) FLOORS:

9,889 RSF

PARKING: 4.0 : 1,000 RSF

Surface: Free

# **BUILDING FEATURES**

- Renovated Common Areas
- Located in the heart of Highlands Ranch
- Numerous walkable amenities
- Landscaped business park
- Abundant free surface parking
- Perfect for office, medical or dental users
- 5 minutes from Highlands Ranch Golf Course