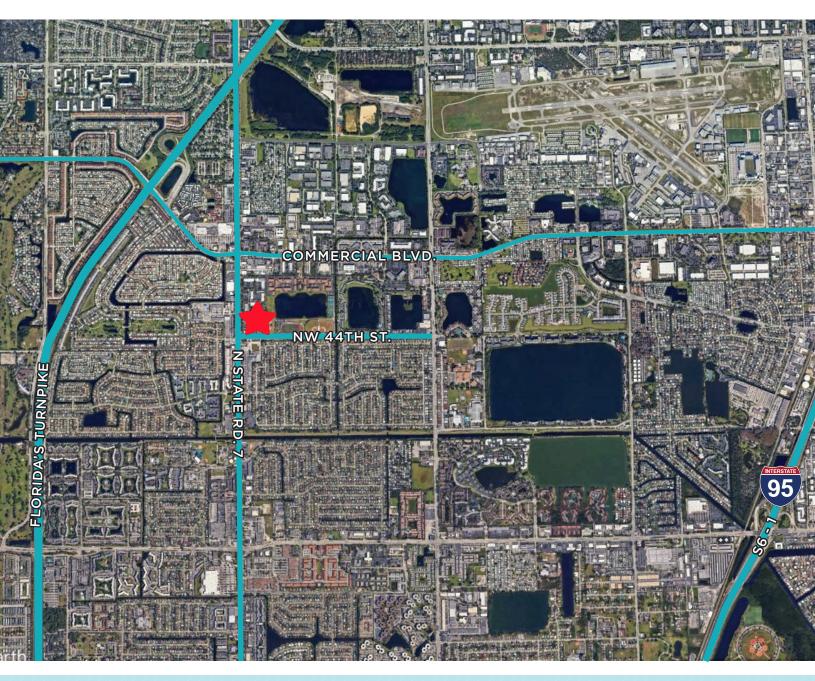

# HEADWAY OFFICE PARK CLASS A FINISHES AT CLASS B RATES

#### 4410, 4500 & 4620 NORTH STATE ROAD 7 LAUDERDALE LAKES, FL 33319





## PROPERTY FEATURES

- Property fully renovated
- Immediate occupancy available
- On-site gym
- On-site property management
- Walking path with lake views
- Immediate access to Florida's Turnpike & easy access to I-95
- Close proximity to banking, retail and restaurants





## PRIME LOCATION



### CONTACT INFORMATION

#### NICOLAS BELUSIC

CHASE KULP

Senior AssociateS+1 954 938 2609+nicolas.belusic@cushwake.comc

Senior Director +1 954 377 0494 chase.kulp@cushwake.com





©2025 Cushman & Wakefield. All rights reserved. The information contained in this communication is strictly confidential. This information has been obtained from sources believed to be reliable but has not been verified. NO WARRANTY OR REPRESENTATION, EXPRESS OR IMPLIED, IS MADE AS TO THE CONDITION OF THE PROPERTY (OR PROPERTIES) REFERENCED HEREIN OR AS TO THE ACCURACY OR COMPLETENESS OF THE INFORMATION CONTAINED HEREIN, AND SAME IS SUBMITTED SUBJECT TO ERRORS, OMISSIONS, CHANGE OF PRICE, RENTAL OR OTHER CONDITIONS, WITHDRAWAL WITHOUT NOTICE, AND TO ANY SPECIAL LISTINGS CONDITIONS IMPORED BY THE PROPERTY OW