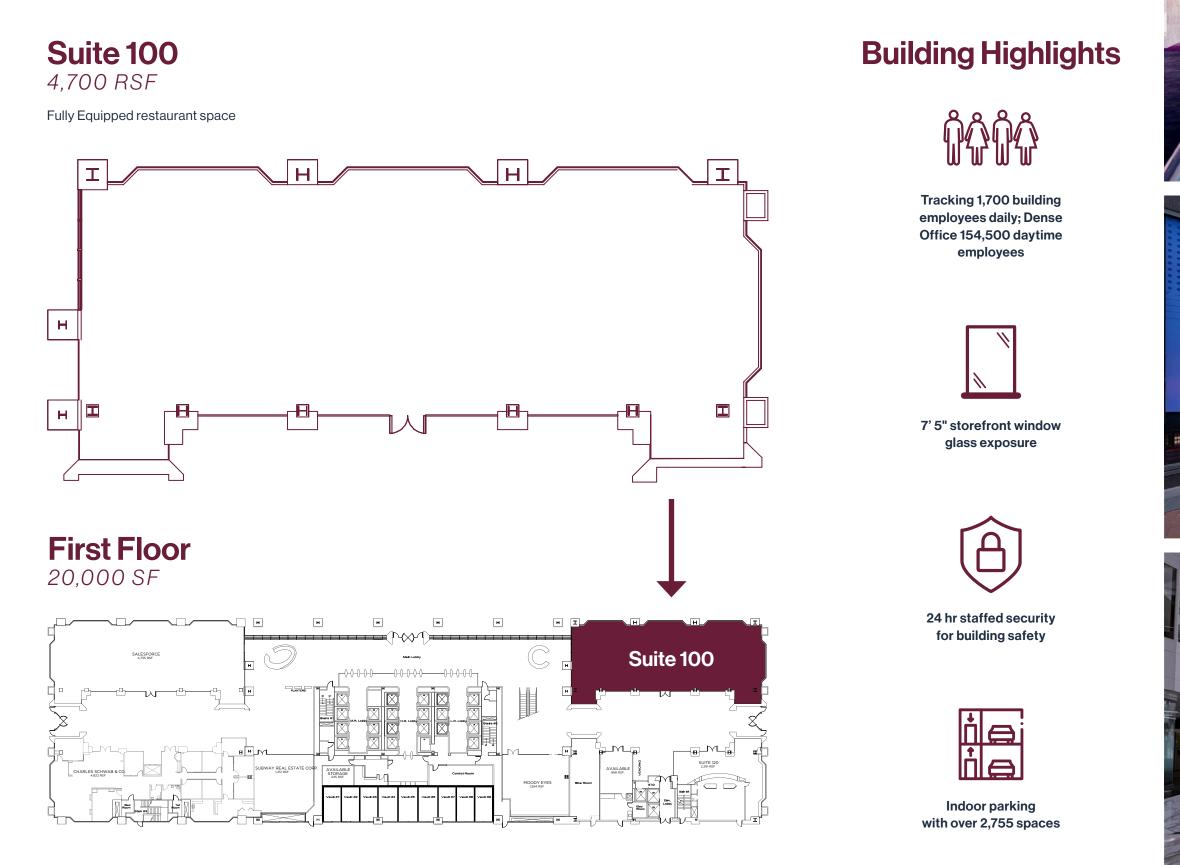

#### Suite 100 / First Floor

PRIME CORNER LOCATION AT OHIO & PENNSYLVANIA STREETS 111 MONUMENT CIRCLE, INDIANAPOLIS, IN 46204

# Property Highlights

Lease price \$29.00 SF gross

Incredible visibility to both pedestrian & street-traffic

Surrounded by 5M SF of Office Space within 2 blocks

High profile corner Ohio & Pennsylvania Street

Heartbeat of Central Business District

Centrally located between Monument Circle & Mass Ave

Distinguished office iconic 48 story Tower

Maximum exposure 28.8 million visitors

### Available Prime Corner Restaurant Space