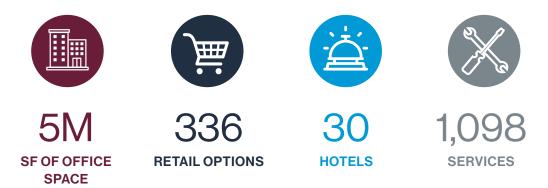

# Property Highlights

Lease price \$29.00 SF gross

Incredible visibility to both pedestrian & street-traffic

Surrounded by 5M SF of Office Space within 2 blocks

High profile corner Ohio & Pennsylvania Street

Heartbeat of Central Business District

Centrally located between Monument Circle & Mass Ave

Distinguished office iconic 48 story Tower

Maximum exposure 28.8 million visitors