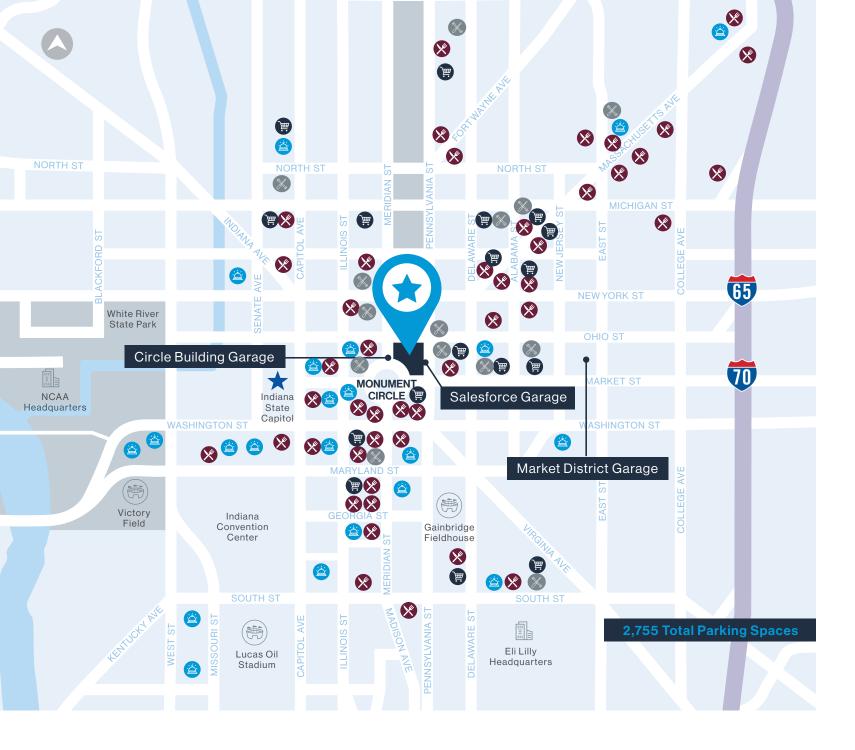

#### Amenities within 0.5 miles

- Easy access to I-65 and I-70, Meridian Street, and the airport
- Quick walking distance to Gainbridge Fieldhouse, Indiana Convention Center, Hilbert Circle Theater, and Circle Centre Mall
- Direct connectivity to The Columbia Club (99 room hotel)