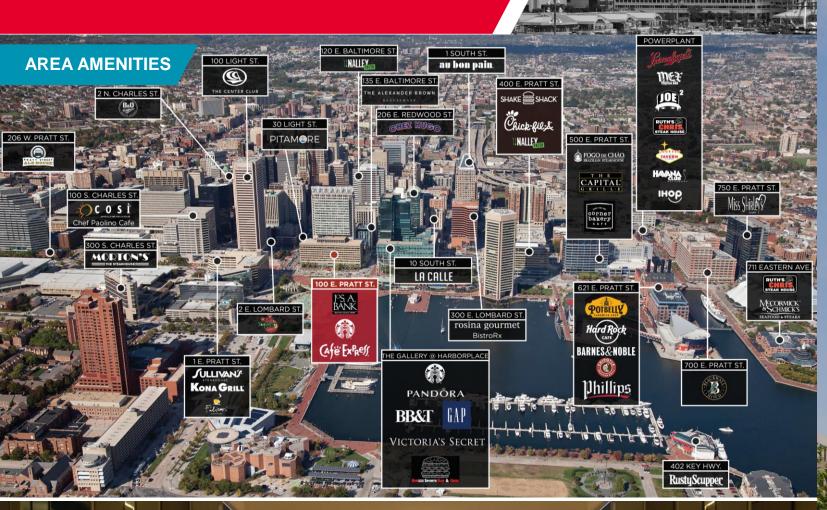

## **PROPERTY HIGHLIGHTS**

99% leased 655,000 SF Trophy Class "A" office building owned by Vision Properties

FOR LEASE

New destination dispatch elevator system

Superior Tenant Roster: T. Rowe Price Associates HQ, PricewaterhouseCoopers, Merrill Lynch, Zuckerman Spaeder and LaSalle Advisors

On-site Property Management: CBRE Asset Services

Recently renovated 3,000 SF corporate conference center, 7,000 SF fitness center and concierge

932 on-site parking spaces with superior access