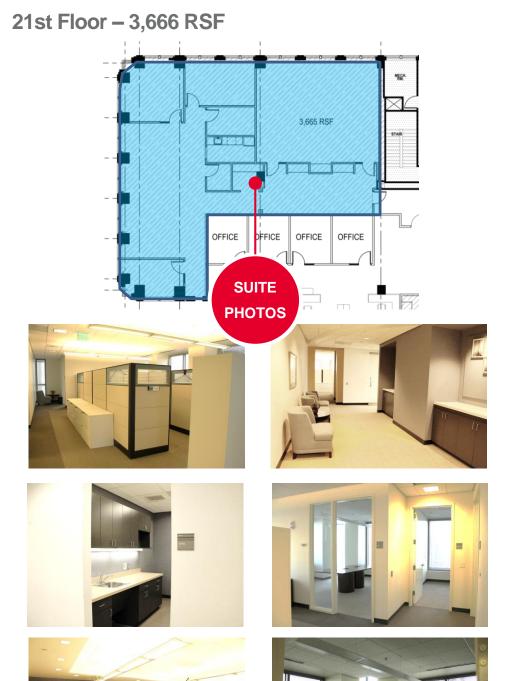

dispatch elevator system

Superior Tenant Roster: T. Rowe Price Associates HQ, PricewaterhouseCoopers, Merrill Lynch, Zuckerman Spaeder and LaSalle Advisors

On-site Property Management: CBRE Asset Services

Recently renovated 3,000 SF corporate conference center, 7,000 SF fitness center and concierge

932 on-site parking spaces with superior access

### L. BRUCE MATTHAI, CCIM

Managing Director +1 410 347 7539 bruce.matthai@cushwake.com

### **BRIAN P. WYATT**

Senior Director +1 410 347 7804 brian.wyatt@cushwake.com

### **BRONWYN E. LEGETTE**

Director +1 410 347 7565 bronwyn.legette@cushwake.com



One East Pratt Street, Suite 700 | Baltimore, MD 21202 Main +1 410 752 4285 | Fax +1 576 9031 cushmanwakefield.com



# **100 EAST PRATT STREET**

Baltimore, Maryland

# **Availabilities**









CONFERENCE 20' × 12'

# **FUTURE AVAILABILITIES**

18th Floor – 15,971 RSF – Available July 2021 19th Floor – 15,971 RSF – Available July 2021