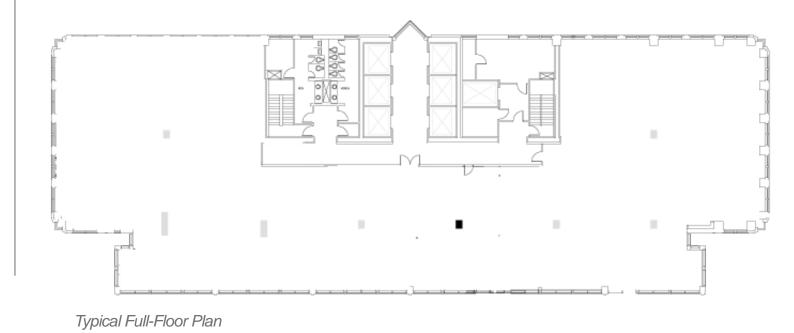

# **FUTURE AVAILABILITIES**

18th Floor – 15,971 RSF – Available July 2021 19th Floor – 15,971 RSF – Available July 2021