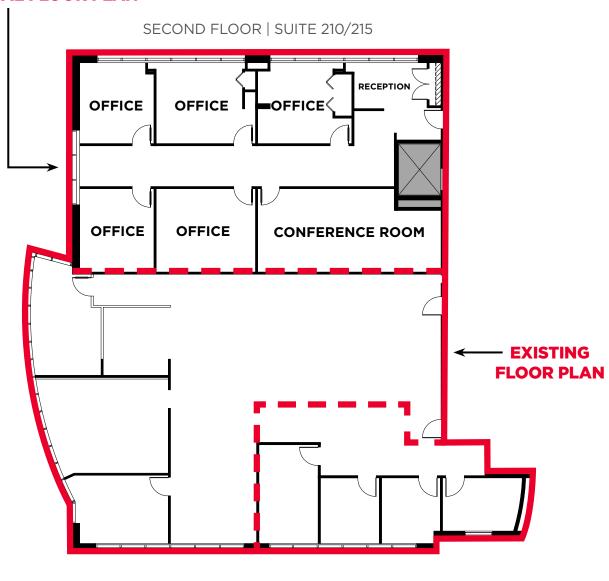

## **CONCEPTUAL FLOOR PLAN**

### **UNIT 210**

Available: 2,000 SF - 4,954 SF (Divisible) Lease Rate: \$20-\$22/SF NNN (can be combined with Unit 215 for 5,804 SF)

### **UNIT 215**

Available: 850 SF Lease Rate: \$20-\$22/SF NNN (can be combined with Unit 210 for 5,804 SF)

3711 JFK PARKWAY, FORT COLLINS, CO 80525