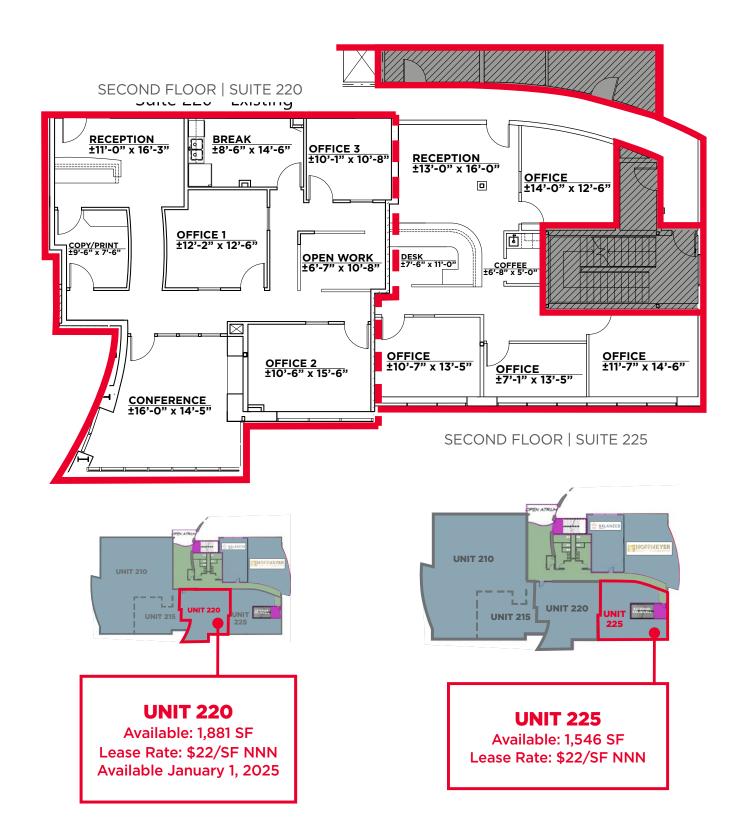

### **PROPERTY FEATURES**

Available Size 850 SF - 9,231 SF AVAILABLE

Unit 210: 2,000 SF - 4,954 SF

Unit 215: 850 SF

Unit 220: 1,881 SF (Available January 1, 2025)

Unit 225: 1,546 SF

\*Units can be combined or leased separately