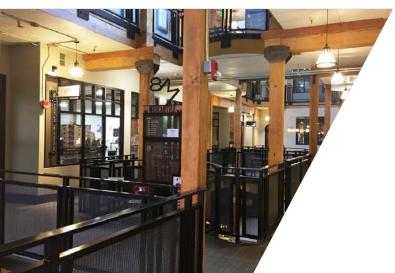

## LISTING FEATURES

- Retail & office spaces at 8th Street Marketplace (central hub for Idaho technology firms)
- Available spaces currently consist of open collaborative work area/sales floors, private offices & small back areas
- Common area restrooms and elevator access & surrounded by metered street parking & public parking
- Co-tenants include Naturally, Stack Rock Group & Ink Spa
- Surrounded by various retailers, restaurants, financial institutions and other professional services Google 360 View
- Contact agents to discuss various uses and layouts and to schedule a walkthrough today!!