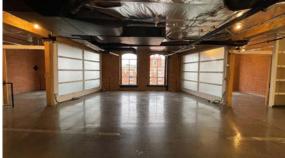

## LOWER LEVEL RETAIL / OFFICE SPACE - 1,239 RSF - \$12.00/SF FSEJ

404 South 8th Street, Boise, Idaho 83702

598 TO 5,105 RSF RSF FOR LEASE

MAIN LEVEL OFFICE SPACES - 598 TO 5,105 RSF - \$19.00-19.50/SF FSEJ