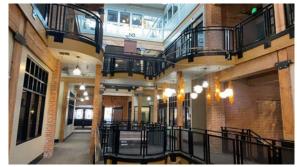

## LISTING FEATURES

- Retail & office spaces at 8th Street Marketplace (central hub for Idaho technology firms)
- Available spaces currently consist of open collaborative work area/sales floors, private offices & small back areas
- Common area restrooms and elevator access & surrounded by metered street parking & public parking
- Co-tenants include Naturally, Stack Rock Group & Ink Spa
- Surrounded by various retailers, restaurants, financial institutions and other professional services Google 360 View
- Contact agents to discuss various uses and layouts and to schedule a walkthrough today!!