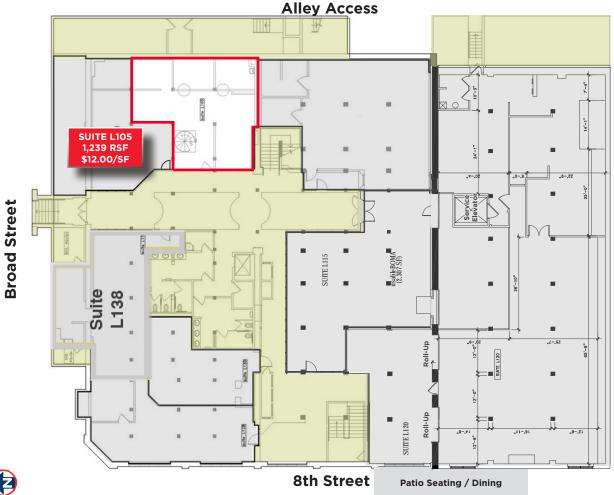

## **AVAILABILITIES**

| SUITE NUMBER | SQUARE FOOTAGE | LEASE RATE      |
|--------------|----------------|-----------------|
| Suite L105   | 1,239 RSF      | \$12.00/SF FSEJ |
| Suite 162    | 598 RSF        | \$19.00/SF FSEJ |
| Suite 170    | 5,105 RSF      | \$19.50/SF FSEJ |
| Suite 200    | 2,168 RSF      | \$22.00/SF FSEJ |
| Suite 203    | 2,145 RSF      | \$16.00/SF FSEJ |
| Suite 300B   | 2,492 RSF      | \$20.00/SF FSEJ |

## LOWER LEVEL RETAIL / OFFICE SPACE - 1,239 RSF - \$12.00/SF FSEJ

404 South 8th Street, Boise, Idaho 83702

598 TO 5,105 RSF RSF FOR LEASE

MAIN LEVEL OFFICE SPACES - 598 TO 5,105 RSF - \$19.00-19.50/SF FSEJ