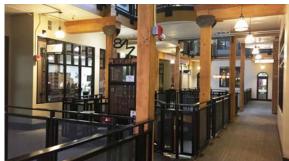

## LISTING FEATURES

- Retail & office spaces at 8th Street Marketplace (central hub for Idaho technology firms)
- Available spaces currently consist of open collaborative work area/sales floors, private offices & small back areas
- Common area restrooms and elevator access & surrounded by metered street parking & public parking
- Co-tenants include Naturally, Stack Rock Group & Ink Spa
- Surrounded by various retailers, restaurants, financial institutions and other professional services Google 360 View
- Contact agents to discuss various uses and layouts and to schedule a walkthrough today!!