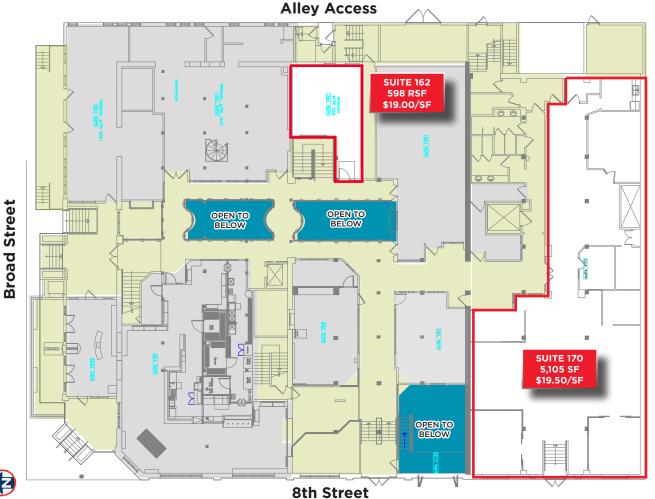

## **AVAILABILITIES**

| SUITE NUMBER | SQUARE FOOTAGE | LEASE RATE      |
|--------------|----------------|-----------------|
| Suite L105   | 1,239 RSF      | \$12.00/SF FSEJ |
| Suite 162    | 598 RSF        | \$19.00/SF FSEJ |
| Suite 170    | 5,105 RSF      | \$19.50/SF FSEJ |
| Suite 200    | 2,168 RSF      | \$22.00/SF FSEJ |
| Suite 203    | 2,145 RSF      | \$16.00/SF FSEJ |
| Suite 300B   | 2,492 RSF      | \$20.00/SF FSEJ |

## LOWER LEVEL RETAIL / OFFICE SPACE - 1,239 RSF - \$12.00/SF FSEJ

404 South 8th Street, Boise, Idaho 83702

598 TO 5,105 RSF RSF FOR LEASE

MAIN LEVEL OFFICE SPACES - 598 TO 5,105 RSF - \$19.00-19.50/SF FSEJ