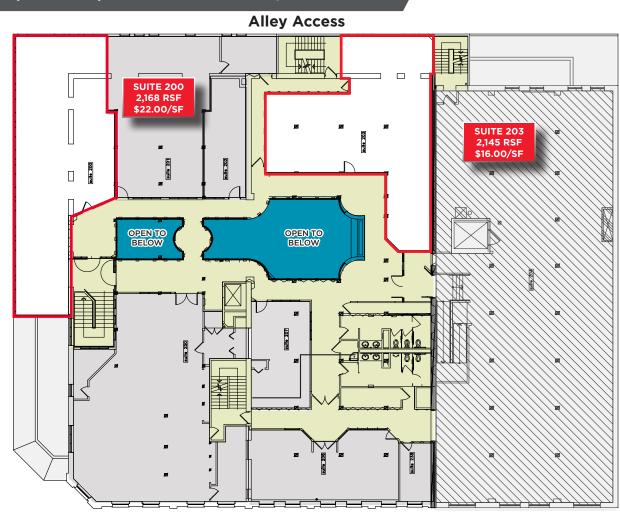

## **AVAILABILITIES**

| SUITE NUMBER | SQUARE FOOTAGE | LEASE RATE      |
|--------------|----------------|-----------------|
| Suite L105   | 1,239 RSF      | \$12.00/SF FSEJ |
| Suite 162    | 598 RSF        | \$19.00/SF FSEJ |
| Suite 170    | 5,105 RSF      | \$19.50/SF FSEJ |
| Suite 200    | 2,168 RSF      | \$22.00/SF FSEJ |
| Suite 203    | 2,145 RSF      | \$16.00/SF FSEJ |
| Suite 300B   | 2,492 RSF      | \$20.00/SF FSEJ |

404 South 8th Street, Boise, Idaho 83702

**598 TO 5,105 RSF FOR LEASE** 

2ND FLOOR RETAIL / OFFICE SPACE - 2,145 TO 2,168 RSF - \$16-22.00/SF FSEJ

404 South 8th Street, Boise, Idaho 83702

**598 TO 5,105 RSF FOR LEASE** 