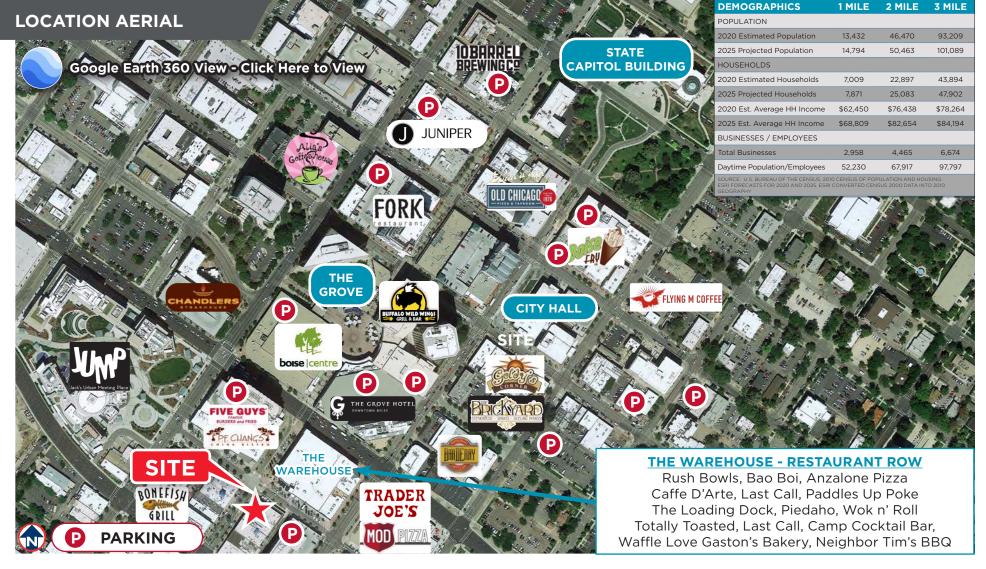

## LISTING FEATURES

- Retail & office spaces at 8th Street Marketplace (central hub for Idaho technology firms)
- Available spaces currently consist of open collaborative work area/sales floors, private offices & small back areas
- Common area restrooms and elevator access & surrounded by metered street parking & public parking
- Co-tenants include Naturally, Stack Rock Group & Ink Spa
- Surrounded by various retailers, restaurants, financial institutions and other professional services Google 360 View
- Contact agents to discuss various uses and layouts and to schedule a walkthrough today!!