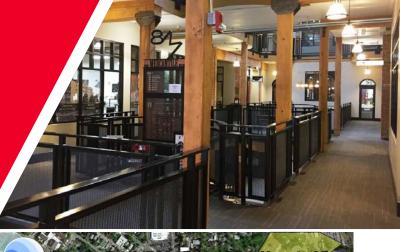

## LISTING FEATURES

- Retail & office spaces at 8th Street Marketplace (central hub for Idaho technology firms)
- Available spaces currently consist of open collaborative work area/sales floors, private offices & small back areas
- Common area restrooms and elevator access & surrounded by metered street parking & public parking
- Co-tenants include Naturally, Stack Rock Group & Ink Spa
- Surrounded by various retailers, restaurants, financial institutions and other professional services Google 360 View
- Contact agents to discuss various uses and layouts and to schedule a walkthrough today!!