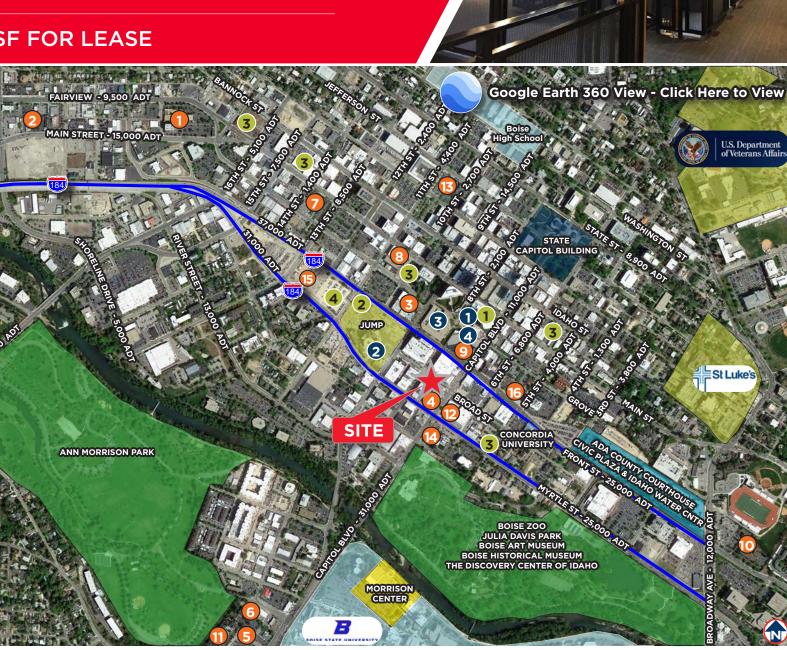

#### EXISTING HOTELS

- RED LION 182 ROOMS
- DUDGET INN 44 ROOMS
- NOTEL 43 112 ROOMS
- A HAMPTON INN 186 ROOMS
- TOWNEPLACE SUITES 121 ROOMS
- TOWNER EACE SOITES IZTROOM
- RESIDENCE INN 104 ROOMS
- THE MODERN 41 ROOMS

  SAFARI INN 103 ROOMS
- THE GROVE 234 ROOMS
- COURTYARD 162 ROOMS
- THE ANNIVERSARY INN 40 ROOMS
- MARRIOT RESIDENCE INN 185 ROOMS
- HYATT PLACE 150 ROOMS
- INN AT 500 CAPITAL 111 ROOMS
- HILTON GARDEN INN 175 ROOMS
- HILTON GARDEN INN 173 ROOMS
- HOME2SUITES BY HILTON 140 ROOMS

#### **EVENT CENTERS**

- CONVENTION CENTER EXPANSION 40,000 SF
- 2 JUMP \$70 MIL URBAN ART CENTER
- BOISE CONVENTION CENTER
  200 + EVENTS 120,000 PEOPLE YEARLY
- 4 CENTURY LINK ARENA 300,000 PEOPLE PER YEAR

### NEW DEVELOPMENTS

1 CITY CENTER PLAZA

CLEARWATER ANALYTICS 400 + EMPLOYEES

BSU COMPUTER SCIENCE PROGRAM 53.549 SQ FT. 2 FLOORS

- 2 SIMPLOT HQ 800 EMPLOYEES
- 3 DOWNTOWN RESIDENTIAL 600 + UNITS
- 1 132.000 SF OFFICE BUILDING

#### DOWNTOWN BY THE NUMBERS

04 227 WORKERS

91,199 PEOPLE LIVE WITHIN 3 MILES 17,000 PUBLIC PARKING SPACES 725,168 MSA POPULATION \$66,310 AVG. H.H. INCOME