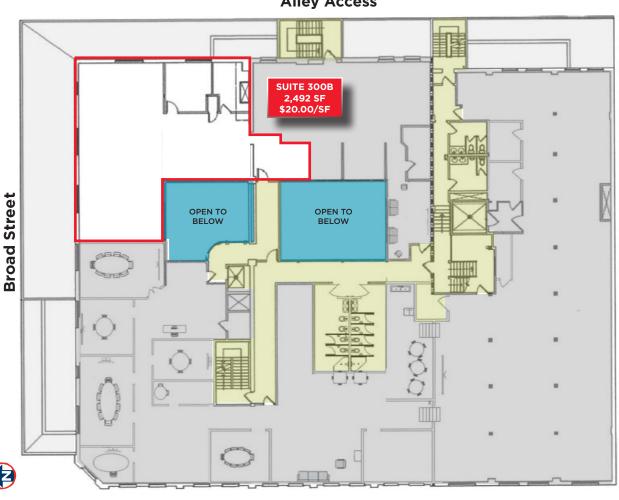

## **AVAILABILITIES**

| SUITE NUMBER | SQUARE FOOTAGE | LEASE RATE      |
|--------------|----------------|-----------------|
| Suite L105   | 1,239 RSF      | \$12.00/SF FSEJ |
| Suite 162    | 598 RSF        | \$19.00/SF FSEJ |
| Suite 170    | 5,105 RSF      | \$19.50/SF FSEJ |
| Suite 200    | 2,168 RSF      | \$22.00/SF FSEJ |
| Suite 203    | 2,145 RSF      | \$16.00/SF FSEJ |
| Suite 300B   | 2,492 RSF      | \$20.00/SF FSEJ |

404 South 8th Street, Boise, Idaho 83702

**598 TO 5,105 RSF FOR LEASE** 

2ND FLOOR RETAIL / OFFICE SPACE - 2,145 TO 2,168 RSF - \$16-22.00/SF FSEJ

404 South 8th Street, Boise, Idaho 83702

**598 TO 5,105 RSF FOR LEASE** 