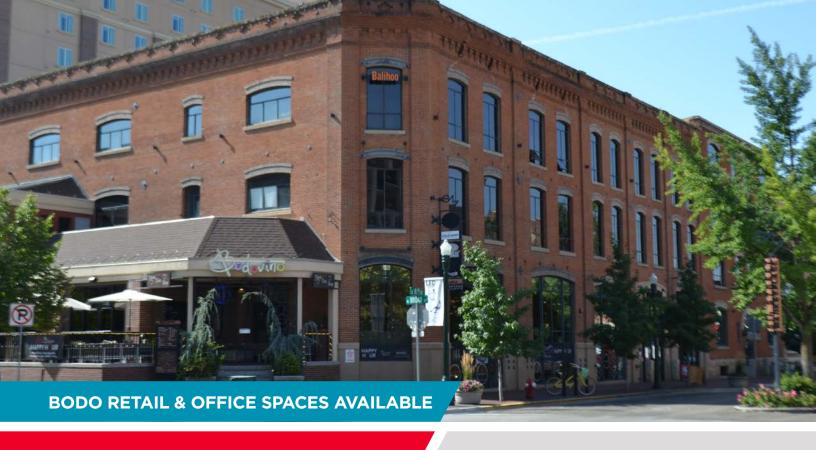

404 South 8th Street Boise, Idaho 83702

598 TO 5,105 RSF

404 South 8th Street, Boise, Idaho 83702

**598 TO 5,105 RSF FOR LEASE** 

## LISTING FEATURES

- Retail & office spaces at 8th Street Marketplace (central hub for Idaho technology firms)
- Available spaces currently consist of open collaborative work area/sales floors, private offices & small back areas
- Common area restrooms and elevator access & surrounded by metered street parking & public parking
- Co-tenants include Naturally, Stack Rock Group & Ink Spa
- Surrounded by various retailers, restaurants, financial institutions and other professional services Google 360 View
- Contact agents to discuss various uses and layouts and to schedule a walkthrough today!!