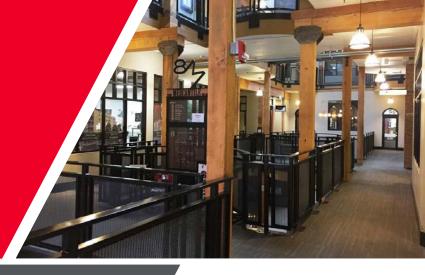

## LISTING FEATURES

- Retail & office spaces at 8th Street Marketplace (central hub for Idaho technology firms)
- Available spaces currently consist of open collaborative work area/sales floors, private offices & small back areas
- Common area restrooms and elevator access & surrounded by metered street parking & public parking
- Co-tenants include Naturally, Stack Rock Group & Ink Spa
- Surrounded by various retailers, restaurants, financial institutions and other professional services Google 360 View
- Contact agents to discuss various uses and layouts and to schedule a walkthrough today!!