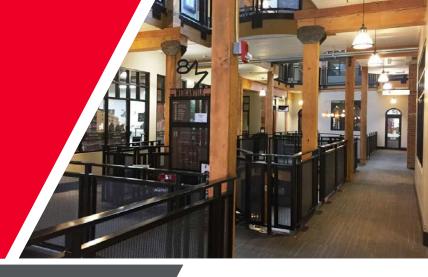

## LISTING FEATURES

- Retail & office spaces at 8th Street Marketplace (central hub for Idaho technology firms)
- Available spaces currently consist of open collaborative work area/sales floors, private offices & small back areas
- Common area restrooms and elevator access & surrounded by metered street parking & public parking
- Co-tenants include Naturally, Stack Rock Group & Ink Spa
- Surrounded by various retailers, restaurants, financial institutions and other professional services Google 360 View
- Contact agents to discuss various uses and layouts and to schedule a walkthrough today!!