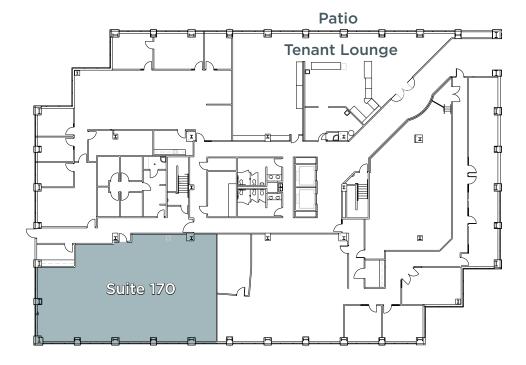

## BUILDING TEN

2825 EAST COTTONWOOD PARKWAY COTTONWOOD HEIGHTS, UT

Floor 1

**Suite 170** 3,882 RSF

Floor 3

**Suite 350** 8,573 RSF

LEASING INFORMATION
DANA BAIRD, CCIM
Executive Managing Director
(801) 303 5526
dana.baird@cushwake.com