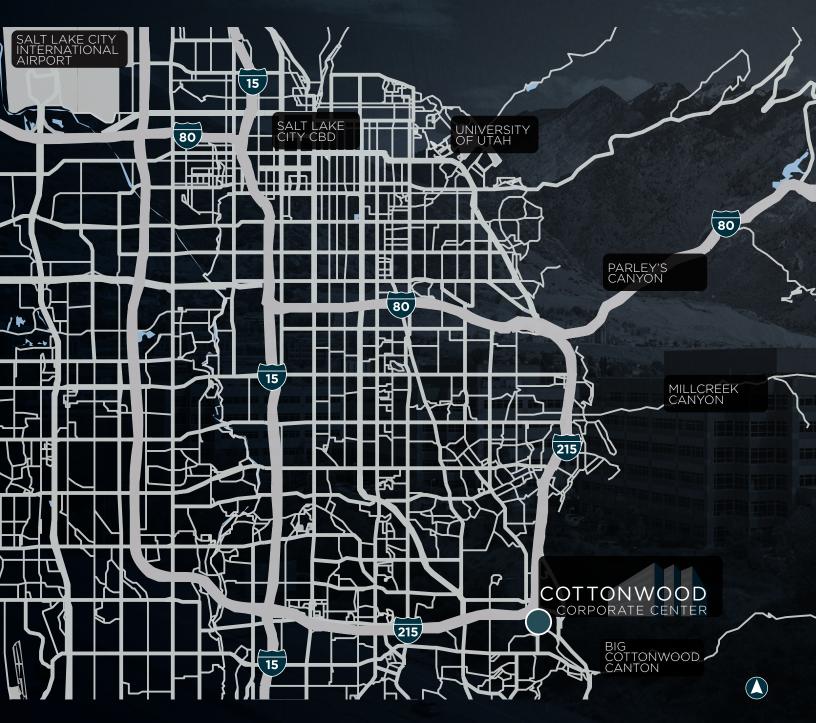

#### COTTONWOOD CORPORATE CENTER

is one of Salt Lake City's most prestigious locations. Nestled at the foot of the Wasatch Mountains, the project overlooks nearly the entire Salt Lake Valley. Easy access to I-215 freeway and just 20 minutes away from downtown Salt Lake City, Park City and the Salt Lake City International Airport. Four ski resorts are also just minutes away, and nearby are several premier hotels, many popular restaurants and Old Mill Golf Course.