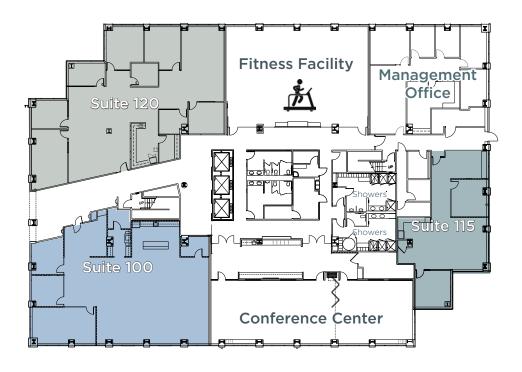

## BUILDING NINE

2795 EAST COTTONWOOD PARKWAY COTTONWOOD HEIGHTS, UT

### Floor 1

**Suite 100** 4,177 RSF

**Suite 115** 2,001 RSF

**Suite 120** 4,503 RSF