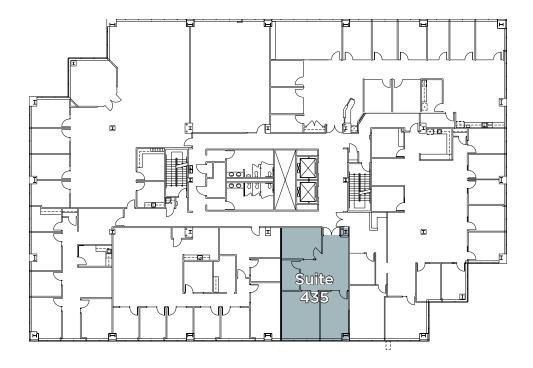

## BUILDING TEN

2825 EAST COTTONWOOD PARKWAY COTTONWOOD HEIGHTS, UT

### Floor 4

**Suite 435** 1.435 RSF