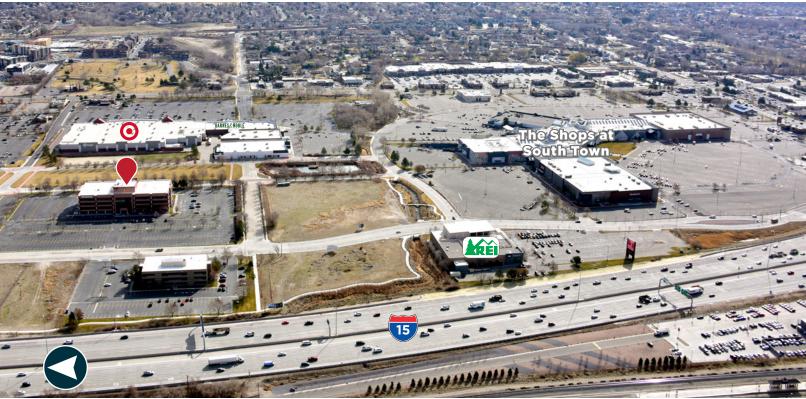

## FOR LEASE SOUTH TOWNE II

10150 South Centennial Parkway Sandy, Utah 84070

#### **PROPERTY HIGHLIGHTS**

- 1,998 to 64,049 RSF
- Lease Rate: \$17.95 NNN
- Immediately Available
- Extraordinary Parking: 6/1,000 RSF
- Back-up Generator
- On-site Showers
- Crown and Eyebrow Signage facing I-15 Available
- EV Charger installation approved and forthcoming