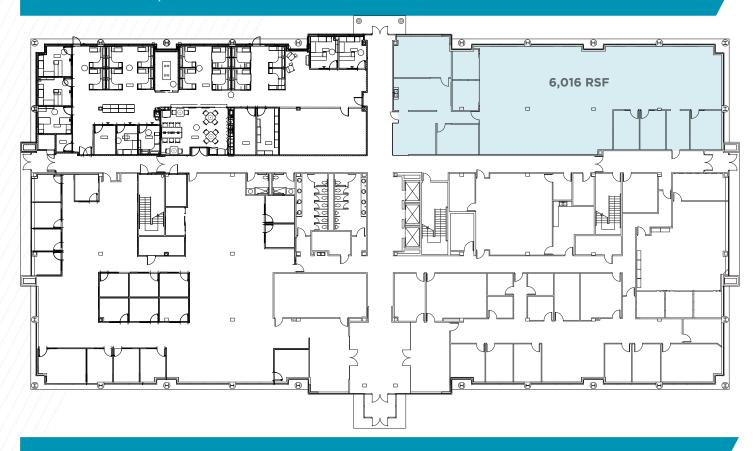

### **FLOOR PLANS**

10150 South Centennial Parkway Sandy, UT

#### FIRST FLOOR 6,016 RSF