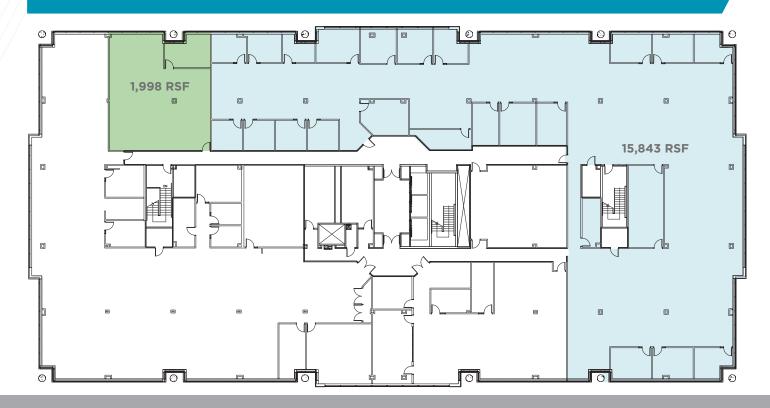

### **FLOOR PLANS**

10150 South Centennial Parkway Sandy, UT

#### SECOND FLOOR 1,998 TO 17,841 RSF AVAILABLE (WILL DEMISE)