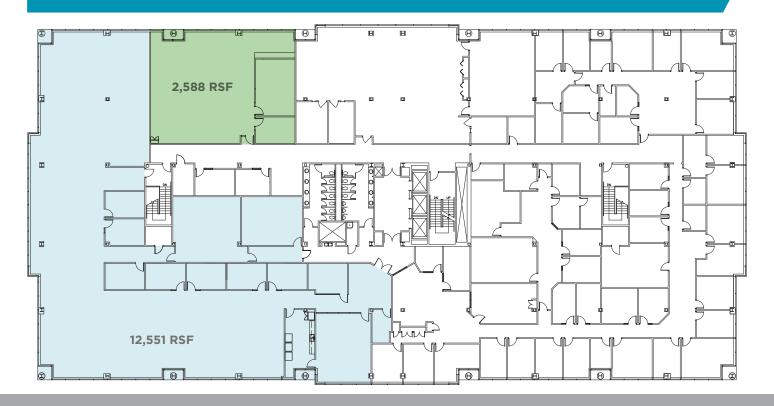

Utah 84070





#### **PROPERTY HIGHLIGHTS**

- 1,998 to 64,049 RSF
- Lease Rate: \$17.95 NNN
- Immediately Available
- Extraordinary Parking: 6/1,000 RSF
- Back-up Generator
- On-site Showers
- Crown and Eyebrow Signage facing I-15 Available
- EV Charger installation approved and forthcoming



Contact

JUSTIN BAILEY

Director +1 801 303 5493 justin.bailey@cushwake.com 170 South Main Street Suite 1600 Salt Lake City, UT 84101 Main +1 801 322 2000 cushmanwakefield.com

### **FLOOR PLANS**

10150 South Centennial Parkway Sandy, UT

#### FIRST FLOOR 6,016 RSF



#### SECOND FLOOR 1,998 TO 17,841 RSF AVAILABLE (WILL DEMISE)





### THIRD FLOOR 2,500 TO 25,053 RSF AVAILABLE (WILL DEMISE) FURNITURE AVAILABLE IN 9,373 RSF SPACE



#### FOURTH FLOOR 2,588 TO 15,139 RSF AVAILABLE (WILL DEMISE)



# FOR LEASE SOUTH TOWNE II

10150 South Centennial Parkway Sandy, Utah 84070









#### Contact

**JUSTIN BAILEY** 

Director

+1 801 303 5493

justin.bailey@cushwake.com

1/0 South Main Street
Suite 1600
Salt Lake City, UT 84101
Main +1 801 322 2000
cushmanwakefield.com

©2021 Cushman & Wakefield. All rights reserved. The information contained in this communication is strictly confidential. This information has been obtained from sources believed to be reliable but has not been verified. No warranty or representation, express or implied, is made as to the condition of the property (or properties) referenced herein or as to the accuracy or completeness of the information contained herein, and same is submitted subject to errors, omissions, change of price, rental or other conditions,