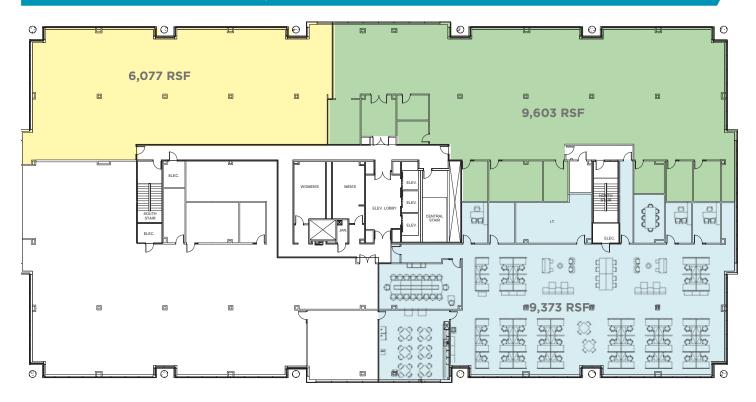

### THIRD FLOOR 2,500 TO 25,053 RSF AVAILABLE (WILL DEMISE) FURNITURE AVAILABLE IN 9,373 RSF SPACE