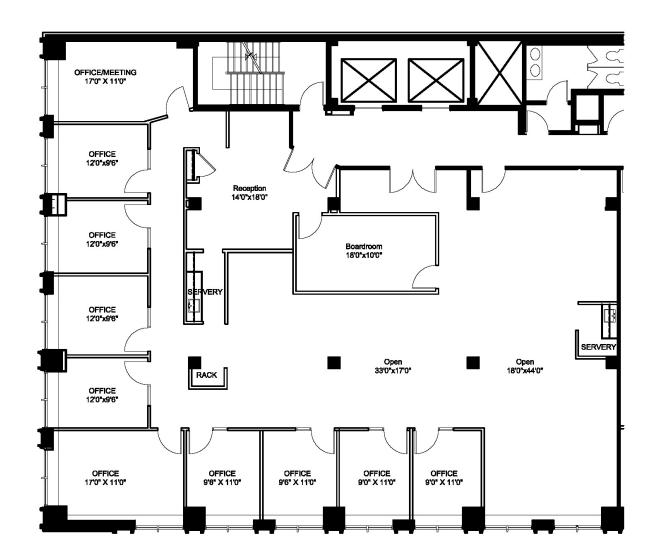

## **SUITE 300 - 4,403 SF**

# SUITE 300 - 4,403 SF

AT ST. PATRICK SUBWAY STATION

FLOOR PLANS FLOOR PLANS

SUITE 603 - 2,407 SF

**SUITE 800 - 2,856 SF** 

AT ST. PATRICK SUBWAY STATION

#### **HIGHLIGHTS**

- Suite 201 Improved with 3 offices and a meeting room, kitchenette and open area
- Suite 202 Improved with 2 offices, kitchen/storage room and open area
  - Landlord willing to combine suites 201/202 and customize for a 2,932 SF user
- **Suite 300 -** Built-out law firm space with 10 perimeter offices overlooking University Avenue, two kitchenettes and open area
- **Suite 400 -** Open concept with 2 offices, a boardroom and kitchen overlooking University Avenue, furnished with 35 workstations
- **Suite 603 -** Efficient law firm space with 7 offices on windows, boardroom, reception area and kitchen/lunchroom.
- **Suite 800 -** Improved with a boardroom, one office, three internal meeting rooms and an open area for up to 23 people. Good natural light facing University Avenue
- **Suite 900 -** Bright and modern full floor with 4 offices, 3 meeting rooms, 1 boardroom, kitchen/server, reception and internal bathrooms. Some furniture can be made available
- New elevators and common area upgrades
- Steps from St. Patrick Subway Station, Queen's Park, the Courts and Bay Street