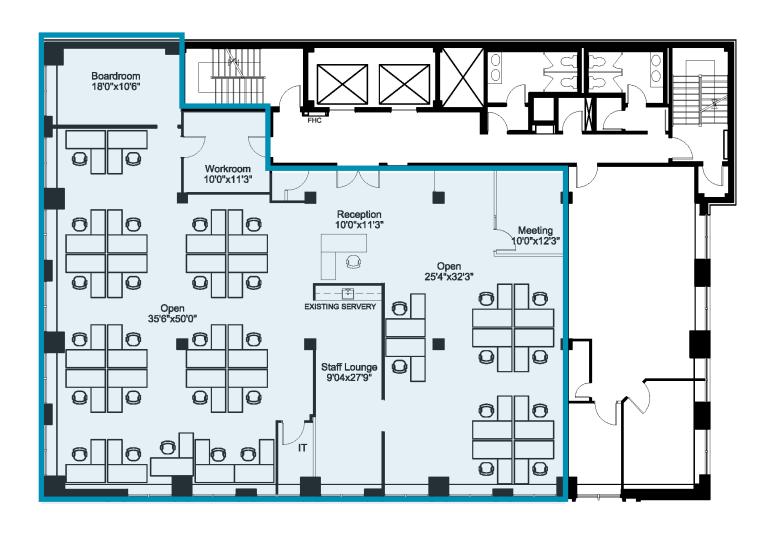

# **SUITE 900 - 5,409 SF**

# **SUITE 900 - 5,409 SF - Full Floor**

AT ST. PATRICK SUBWAY STATION

#### **HIGHLIGHTS**

- Suite 201 Improved with 3 offices and a meeting room, kitchenette and open area
- Suite 202 Improved with 2 offices, kitchen/storage room and open area
  - Landlord willing to combine suites 201/202 and customize for a 2,932 SF user
- **Suite 300 -** Built-out law firm space with 10 perimeter offices overlooking University Avenue, two kitchenettes and open area
- **Suite 400 -** Open concept with 2 offices, a boardroom and kitchen overlooking University Avenue, furnished with 35 workstations
- **Suite 603 -** Efficient law firm space with 7 offices on windows, boardroom, reception area and kitchen/lunchroom.
- **Suite 800 -** Improved with a boardroom, one office, three internal meeting rooms and an open area for up to 23 people. Good natural light facing University Avenue
- **Suite 900 -** Bright and modern full floor with 4 offices, 3 meeting rooms, 1 boardroom, kitchen/server, reception and internal bathrooms. Some furniture can be made available
- New elevators and common area upgrades
- Steps from St. Patrick Subway Station, Queen's Park, the Courts and Bay Street