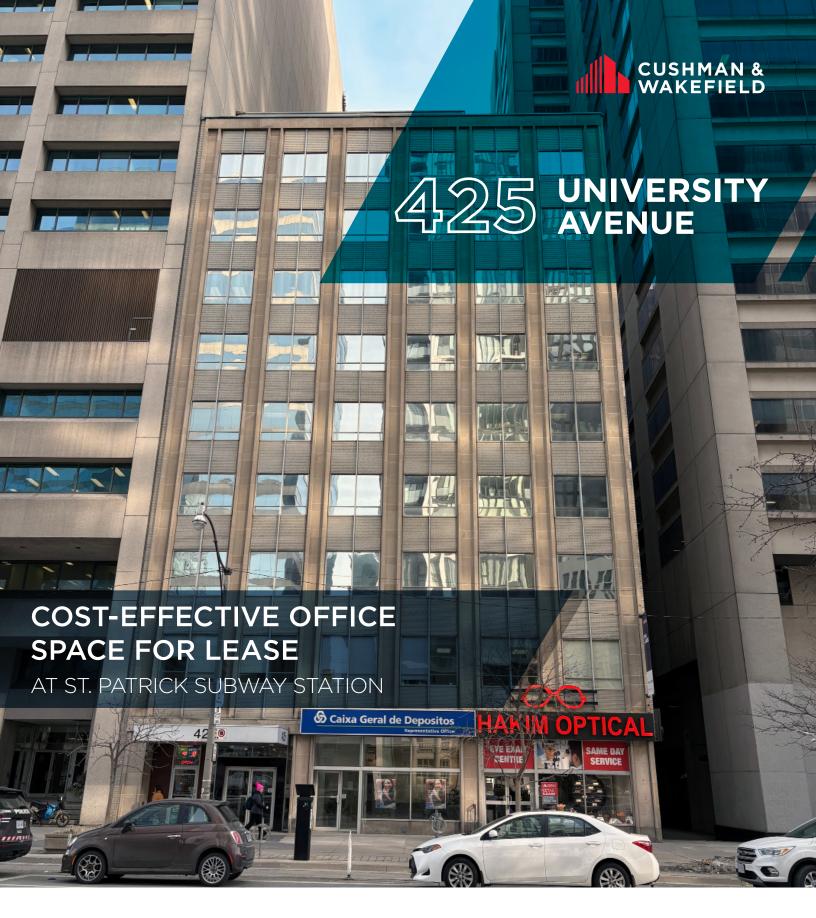

# DETAILS

#### **HIGHLIGHTS**

- Suite 201 Improved with 3 offices and a meeting room, kitchenette and open area
- Suite 202 Improved with 2 offices, kitchen/storage room and open area
  - Landlord willing to combine suites 201/202 and customize for a 2,932 SF user
- **Suite 300 -** Built-out law firm space with 10 perimeter offices overlooking University Avenue, two kitchenettes and open area
- **Suite 400 -** Open concept with 2 offices, a boardroom and kitchen overlooking University Avenue, furnished with 35 workstations
- **Suite 603 -** Efficient law firm space with 7 offices on windows, boardroom, reception area and kitchen/lunchroom.
- **Suite 800 -** Improved with a boardroom, one office, three internal meeting rooms and an open area for up to 23 people. Good natural light facing University Avenue
- **Suite 900 -** Bright and modern full floor with 4 offices, 3 meeting rooms, 1 boardroom, kitchen/server, reception and internal bathrooms. Some furniture can be made available
- New elevators and common area upgrades
- Steps from St. Patrick Subway Station, Queen's Park, the Courts and Bay Street