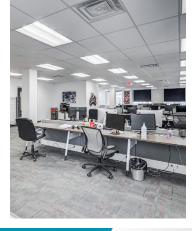

#### **HIGHLIGHTS**

- Suite 201 Improved with 3 offices and a meeting room, kitchenette and open area
- Suite 202 Improved with 2 offices, kitchen/storage room and open area
  - Landlord willing to combine suites 201/202 and customize for a 2,932 SF user
- **Suite 300 -** Built-out law firm space with 10 perimeter offices overlooking University Avenue, two kitchenettes and open area
- **Suite 400 -** Open concept with 2 offices, a boardroom and kitchen overlooking University Avenue, furnished with 35 workstations
- **Suite 603 -** Efficient law firm space with 7 offices on windows, boardroom, reception area and kitchen/lunchroom.
- **Suite 800 -** Improved with a boardroom, one office, three internal meeting rooms and an open area for up to 23 people. Good natural light facing University Avenue
- **Suite 900 -** Bright and modern full floor with 4 offices, 3 meeting rooms, 1 boardroom, kitchen/server, reception and internal bathrooms. Some furniture can be made available
- New elevators and common area upgrades
- Steps from St. Patrick Subway Station, Queen's Park, the Courts and Bay Street