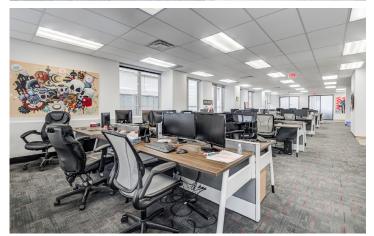

#### **HIGHLIGHTS**

- Suite 201 Improved with 3 offices and a meeting room, kitchenette and open area
- Suite 202 Improved with 2 offices, kitchen/storage room and open area
  - Landlord willing to combine suites 201/202 and customize for a 2,932 SF user
- **Suite 300 -** Built-out law firm space with 10 perimeter offices overlooking University Avenue, two kitchenettes and open area
- **Suite 400 -** Open concept with 2 offices, a boardroom and kitchen overlooking University Avenue, furnished with 35 workstations
- **Suite 603 -** Efficient law firm space with 7 offices on windows, boardroom, reception area and kitchen/lunchroom.
- **Suite 800 -** Improved with a boardroom, one office, three internal meeting rooms and an open area for up to 23 people. Good natural light facing University Avenue
- **Suite 900 -** Bright and modern full floor with 4 offices, 3 meeting rooms, 1 boardroom, kitchen/server, reception and internal bathrooms. Some furniture can be made available
- New elevators and common area upgrades
- Steps from St. Patrick Subway Station, Queen's Park, the Courts and Bay Street