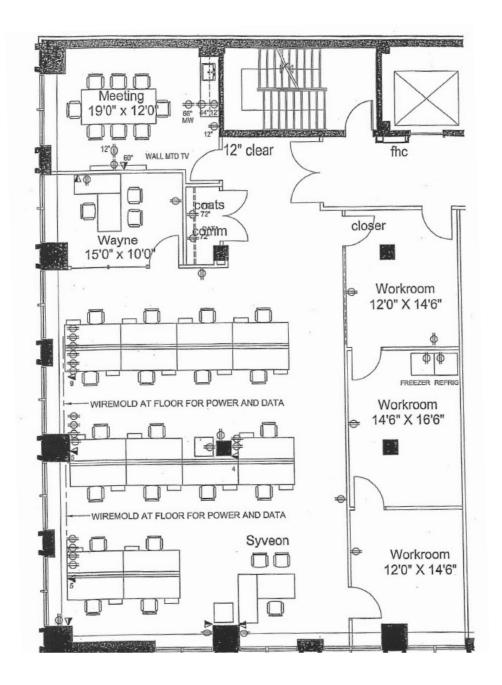

# **SUITE 900 - 5,409 SF**

# **SUITE 900 - 5,409 SF - Full Floor**

AT ST. PATRICK SUBWAY STATION