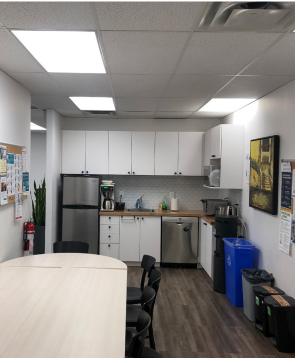

#### **HIGHLIGHTS**

- Suite 201 Improved with 3 offices and a meeting room, kitchenette and open area
- Suite 202 Improved with 2 offices, kitchen/storage room and open area
  - Landlord willing to combine suites 201/202 and customize for a 2,932 SF user
- **Suite 300 -** Built-out law firm space with 10 perimeter offices overlooking University Avenue, two kitchenettes and open area
- **Suite 400 -** Open concept with 2 offices, a boardroom and kitchen overlooking University Avenue, furnished with 35 workstations
- **Suite 603 -** Efficient law firm space with 7 offices on windows, boardroom, reception area and kitchen/lunchroom.
- **Suite 800 -** Improved with a boardroom, one office, three internal meeting rooms and an open area for up to 23 people. Good natural light facing University Avenue
- **Suite 900 -** Bright and modern full floor with 4 offices, 3 meeting rooms, 1 boardroom, kitchen/server, reception and internal bathrooms. Some furniture can be made available
- New elevators and common area upgrades
- Steps from St. Patrick Subway Station, Queen's Park, the Courts and Bay Street