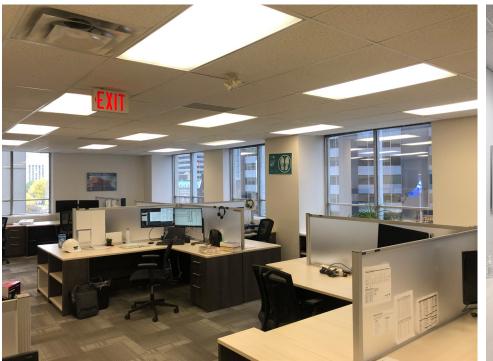

#### **HIGHLIGHTS**

- Suite 201 Improved with 3 offices and a meeting room, kitchenette and open area
- Suite 202 Improved with 2 offices, kitchen/storage room and open area
  - Landlord willing to combine suites 201/202 and customize for a 2,932 SF user
- **Suite 300 -** Built-out law firm space with 10 perimeter offices overlooking University Avenue, two kitchenettes and open area
- **Suite 400 -** Open concept with 2 offices, a boardroom and kitchen overlooking University Avenue, furnished with 35 workstations
- **Suite 603 -** Efficient law firm space with 7 offices on windows, boardroom, reception area and kitchen/lunchroom.
- **Suite 800 -** Improved with a boardroom, one office, three internal meeting rooms and an open area for up to 23 people. Good natural light facing University Avenue
- **Suite 900 -** Bright and modern full floor with 4 offices, 3 meeting rooms, 1 boardroom, kitchen/server, reception and internal bathrooms. Some furniture can be made available
- New elevators and common area upgrades
- Steps from St. Patrick Subway Station, Queen's Park, the Courts and Bay Street