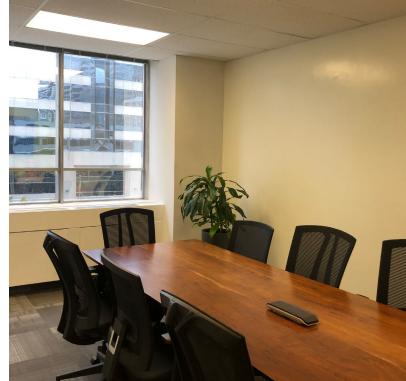

#### **HIGHLIGHTS**

- Suite 201 Improved with 3 offices and a meeting room, kitchenette and open area
- Suite 202 Improved with 2 offices, kitchen/storage room and open area
  - Landlord willing to combine suites 201/202 and customize for a 2,932 SF user
- **Suite 300 -** Built-out law firm space with 10 perimeter offices overlooking University Avenue, two kitchenettes and open area
- **Suite 400 -** Open concept with 2 offices, a boardroom and kitchen overlooking University Avenue, furnished with 35 workstations
- **Suite 603 -** Efficient law firm space with 7 offices on windows, boardroom, reception area and kitchen/lunchroom.
- **Suite 800 -** Improved with a boardroom, one office, three internal meeting rooms and an open area for up to 23 people. Good natural light facing University Avenue
- **Suite 900 -** Bright and modern full floor with 4 offices, 3 meeting rooms, 1 boardroom, kitchen/server, reception and internal bathrooms. Some furniture can be made available
- New elevators and common area upgrades
- Steps from St. Patrick Subway Station, Queen's Park, the Courts and Bay Street