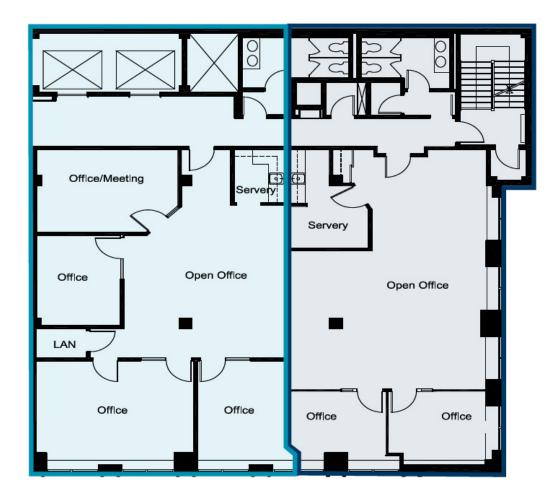

### **FLOOR PLANS**

SUITE 201 - 1,601 SF SUITE 202 - 1,331 SF

Contiguous to 2,932 SF

#### **HIGHLIGHTS**

- Suite 201 Improved with 3 offices and a meeting room, kitchenette and open area
- Suite 202 Improved with 2 offices, kitchen/storage room and open area
  - Landlord willing to combine suites 201/202 and customize for a 2,932 SF user
- **Suite 300 -** Built-out law firm space with 10 perimeter offices overlooking University Avenue, two kitchenettes and open area
- **Suite 400 -** Open concept with 2 offices, a boardroom and kitchen overlooking University Avenue, furnished with 35 workstations
- **Suite 603 -** Efficient law firm space with 7 offices on windows, boardroom, reception area and kitchen/lunchroom.
- **Suite 800 -** Improved with a boardroom, one office, three internal meeting rooms and an open area for up to 23 people. Good natural light facing University Avenue
- **Suite 900 -** Bright and modern full floor with 4 offices, 3 meeting rooms, 1 boardroom, kitchen/server, reception and internal bathrooms. Some furniture can be made available
- New elevators and common area upgrades
- Steps from St. Patrick Subway Station, Queen's Park, the Courts and Bay Street