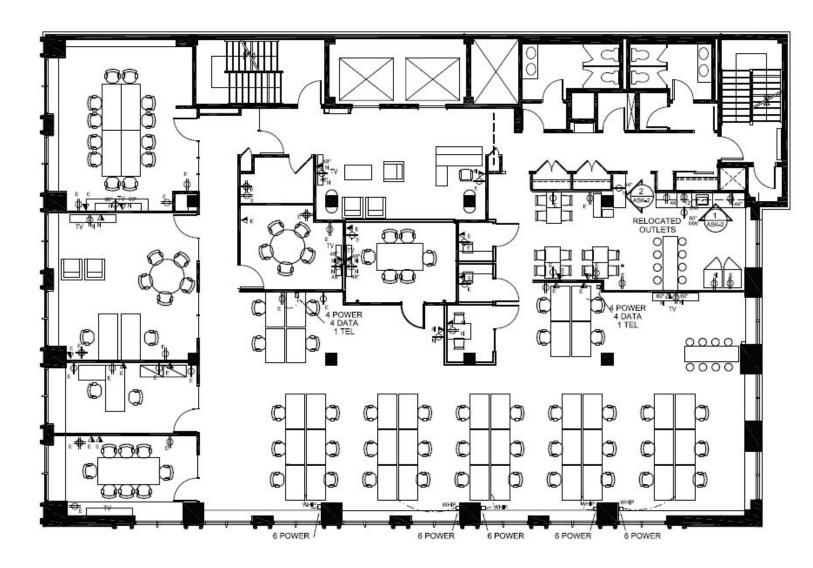

# **SUITE 900 - 5,409 SF**

# **SUITE 900 - 5,409 SF - Full Floor**

AT ST. PATRICK SUBWAY STATION