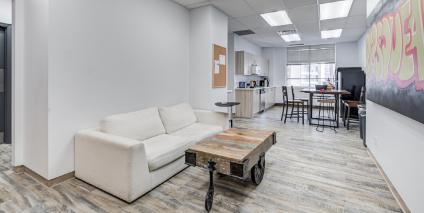

#### **HIGHLIGHTS**

- Suite 201 Improved with 3 offices and a meeting room, kitchenette and open area
- Suite 202 Improved with 2 offices, kitchen/storage room and open area
  - Landlord willing to combine suites 201/202 and customize for a 2,932 SF user
- **Suite 300 -** Built-out law firm space with 10 perimeter offices overlooking University Avenue, two kitchenettes and open area
- **Suite 400 -** Open concept with 2 offices, a boardroom and kitchen overlooking University Avenue, furnished with 35 workstations
- **Suite 603 -** Efficient law firm space with 7 offices on windows, boardroom, reception area and kitchen/lunchroom.
- **Suite 800 -** Improved with a boardroom, one office, three internal meeting rooms and an open area for up to 23 people. Good natural light facing University Avenue
- **Suite 900 -** Bright and modern full floor with 4 offices, 3 meeting rooms, 1 boardroom, kitchen/server, reception and internal bathrooms. Some furniture can be made available
- New elevators and common area upgrades
- Steps from St. Patrick Subway Station, Queen's Park, the Courts and Bay Street