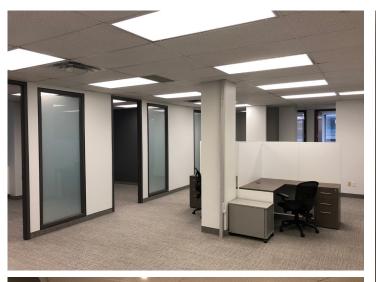

#### **HIGHLIGHTS**

- Suite 201 Improved with 3 offices and a meeting room, kitchenette and open area
- Suite 202 Improved with 2 offices, kitchen/storage room and open area
  - Landlord willing to combine suites 201/202 and customize for a 2,932 SF user
- **Suite 300 -** Built-out law firm space with 10 perimeter offices overlooking University Avenue, two kitchenettes and open area
- **Suite 400 -** Open concept with 2 offices, a boardroom and kitchen overlooking University Avenue, furnished with 35 workstations
- **Suite 603 -** Efficient law firm space with 7 offices on windows, boardroom, reception area and kitchen/lunchroom.
- **Suite 800 -** Improved with a boardroom, one office, three internal meeting rooms and an open area for up to 23 people. Good natural light facing University Avenue
- **Suite 900 -** Bright and modern full floor with 4 offices, 3 meeting rooms, 1 boardroom, kitchen/server, reception and internal bathrooms. Some furniture can be made available
- New elevators and common area upgrades
- Steps from St. Patrick Subway Station, Queen's Park, the Courts and Bay Street