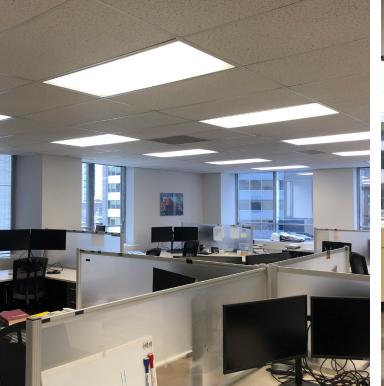

#### **HIGHLIGHTS**

- Suite 201 Improved with 3 offices and a meeting room, kitchenette and open area
- Suite 202 Improved with 2 offices, kitchen/storage room and open area
  - Landlord willing to combine suites 201/202 and customize for a 2,932 SF user
- **Suite 300 -** Built-out law firm space with 10 perimeter offices overlooking University Avenue, two kitchenettes and open area
- **Suite 400 -** Open concept with 2 offices, a boardroom and kitchen overlooking University Avenue, furnished with 35 workstations
- **Suite 603 -** Efficient law firm space with 7 offices on windows, boardroom, reception area and kitchen/lunchroom.
- **Suite 800 -** Improved with a boardroom, one office, three internal meeting rooms and an open area for up to 23 people. Good natural light facing University Avenue
- **Suite 900 -** Bright and modern full floor with 4 offices, 3 meeting rooms, 1 boardroom, kitchen/server, reception and internal bathrooms. Some furniture can be made available
- New elevators and common area upgrades
- Steps from St. Patrick Subway Station, Queen's Park, the Courts and Bay Street