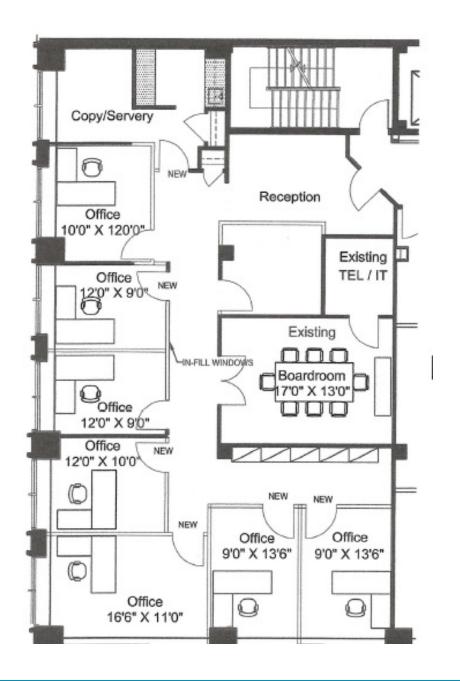

# **SUITE 900 - 5,409 SF**

# **SUITE 900 - 5,409 SF - Full Floor**

AT ST. PATRICK SUBWAY STATION