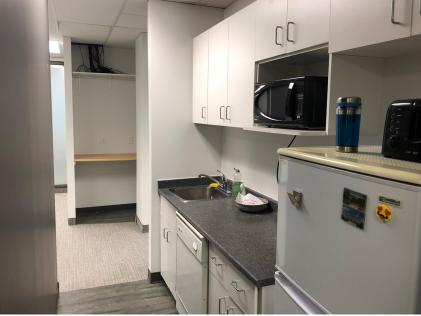

#### **HIGHLIGHTS**

- Suite 201 Improved with 3 offices and a meeting room, kitchenette and open area
- Suite 202 Improved with 2 offices, kitchen/storage room and open area
  - Landlord willing to combine suites 201/202 and customize for a 2,932 SF user
- **Suite 300 -** Built-out law firm space with 10 perimeter offices overlooking University Avenue, two kitchenettes and open area
- **Suite 400 -** Open concept with 2 offices, a boardroom and kitchen overlooking University Avenue, furnished with 35 workstations
- **Suite 603 -** Efficient law firm space with 7 offices on windows, boardroom, reception area and kitchen/lunchroom.
- **Suite 800 -** Improved with a boardroom, one office, three internal meeting rooms and an open area for up to 23 people. Good natural light facing University Avenue
- **Suite 900 -** Bright and modern full floor with 4 offices, 3 meeting rooms, 1 boardroom, kitchen/server, reception and internal bathrooms. Some furniture can be made available
- New elevators and common area upgrades
- Steps from St. Patrick Subway Station, Queen's Park, the Courts and Bay Street