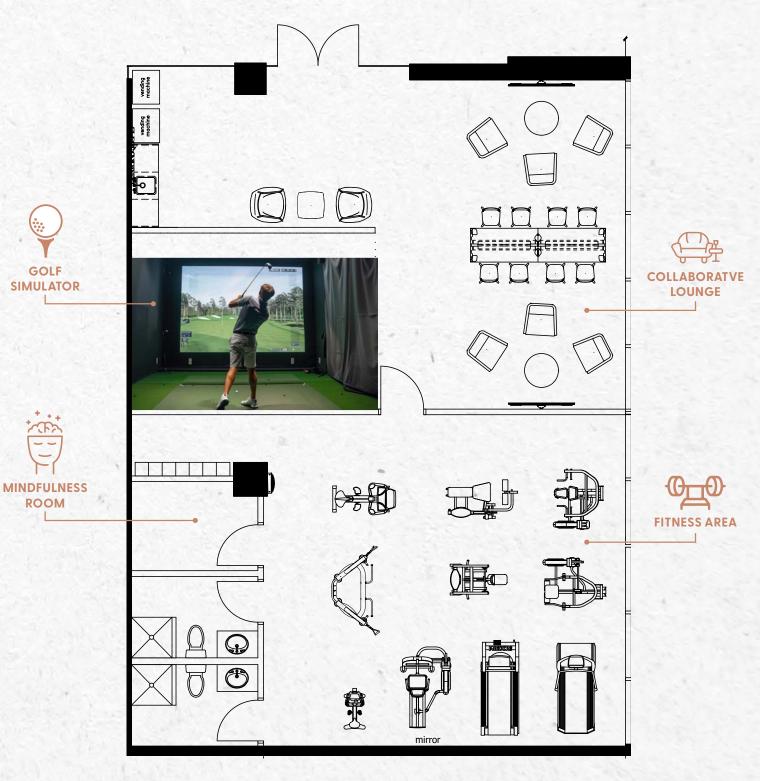

# WORKPLACE EXCELLENCE

600 Cochrane Drive offers a range of amenities, including a practical cafe/lounge/fitness center equipped with a dedicated mindfulness room under construction.

Our proactive owner is dedicated to sustainability and wellness, as reflected in our LEED Platinum rating, contemporary workspace norms, and our commitment to creating a vibrant and fulfilling atmosphere for all tenants.

### **Building Amenities**

Electric car charging stations

**Fitness** Center

III F

4/1,000 SF

parking ratio

GOLF

SIMULATOR

\*\*\*\* \*\*\*\*

5

ROOM

Dedicated mindfulness room

# **CONTINUING TO UPGRADE**

Subject to final furniture layout

Fully equipped fitness center with showers & lockers under construction