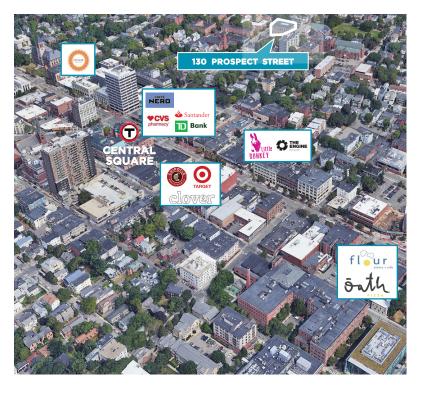

### **PROPERTY HIGHLIGHTS**

- 35 Private garage parking spaces
- High ceilings
- 2 blocks from the Central Square/ Red Line MBTA Station
- Covered bike storage
- Amenity rich neighborhood
- Green building