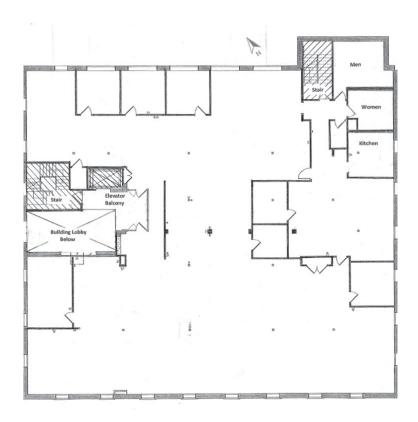

FOR LEASE

# 130 Prospect Street Cambridge, MA



### **PROPERTY HIGHLIGHTS**

- 35 Private garage parking spaces
- High ceilings
- 2 blocks from the Central Square/ Red Line MBTA Station
- Covered bike storage
- Amenity rich neighborhood
- Green building





#### **FOR LEASE**

# 130 Prospect Street Cambridge, MA

### **MEZZANINE FLOOR**

## MEZZANINE | 5,000 - 9,982 SF (AVAILABLE)













#### **RYAN HEALY**

Senior Director +1 617 204 2125 ryan.healy@cushwake.com

#### **RYAN HURD**

Director +1 617 279 4537 ryan.hurd@cushwake.com 125 High Street, 24<sup>th</sup> Floor Boston, MA main +1 617 330 6966 **cushmanwakefield.com** 

©2024 Cushman & Wakefield. All rights reserved. The information contained in this communication is strictly confidential. This information has been obtained from sources believed to be reliable but has not been verified. No warranty or representation, express or implied, is made as to the condition of the property (or properties) referenced herein or as to the accuracy or completeness of the information contained herein, and same is submitted subject to errors, omissions, change of price, rental or other conditions, withdrawal without not