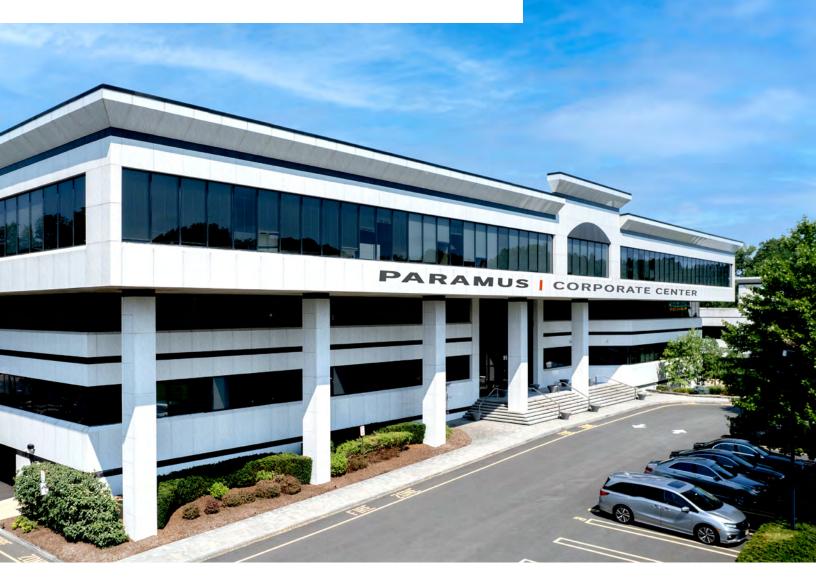

# PARAMUS | CORPORATE CENTER

95 NORTH ROUTE 17 | PARAMUS, NJ

4,100 SF - 19,521 SF Units Available (will divide)

paramuscorporatecenter.com

## BUILDING HIGHLIGHTS BERGEN COUNTY'S FINEST LOCATION

### AT THE CENTER OF IT ALL

- Central Bergen County location at the crossroads of Rts 4 & 17
- Adjacent to Westfield Mall at Garden State Parkway featuring numerous retail & dining options