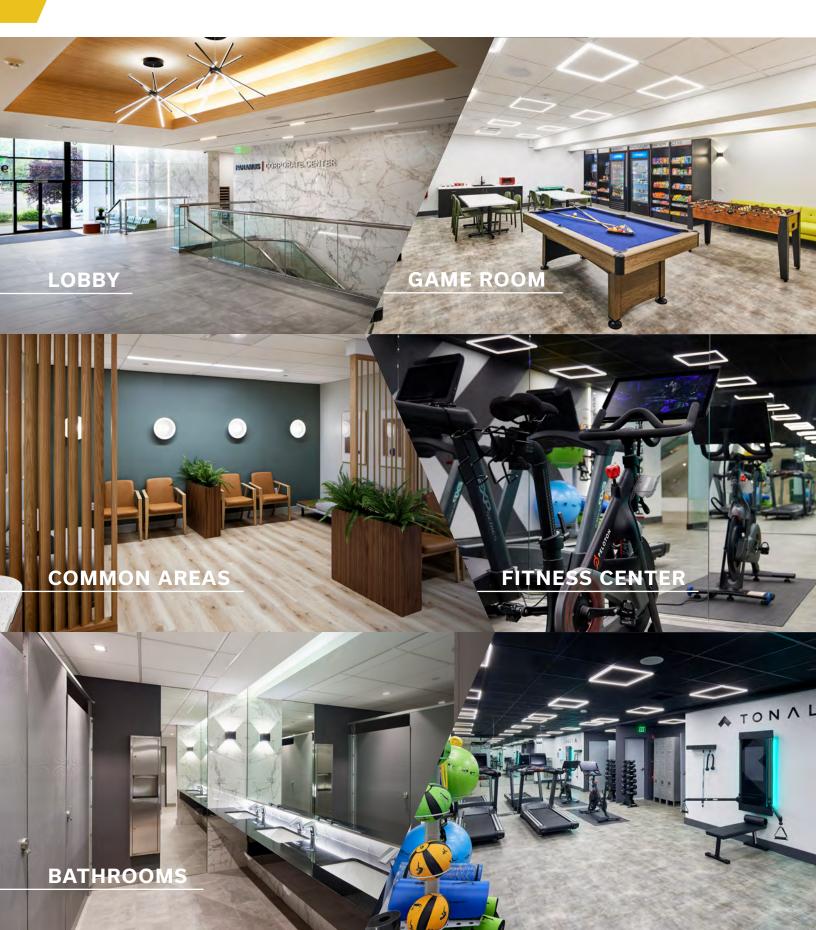

### MODERN RENOVATIONS BRING ENERGY TO THE WORK DAY

For more plans & photos, visit **paramuscorporatecenter.com** 

### For more plans & photos, visit **paramuscorporatecenter.com**

All new fitness center

4 electric car chargers

New fresh food cafe with high-end grab-n-go food

On-site day care with outdoor playground

24-hour card key access / daytime security services

#### **COVERED PARKING DECK**

- Upgraded basebuilding improvements
  - Redundant fiber connectivity Verizon Fios, Lightpath, Verizon Business
  - Covered parking

- New Modernized Lobby
- Refreshed Common Areas
- Fully Renovated Bathrooms