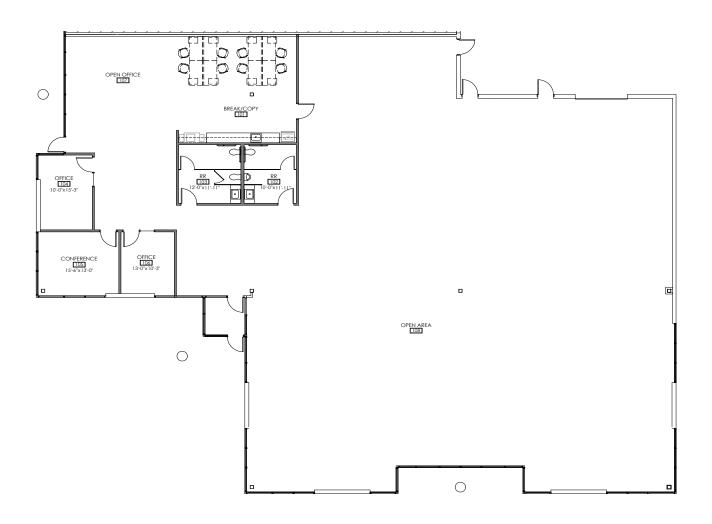

## 7102-7195 LAKEVIEW PARKWAY W. DRIVE SUITE 7102 - 9,176 SF

- >>> 9,176 SF available
- >>> 2,100 SF office
- >>> One (1) drive-in door