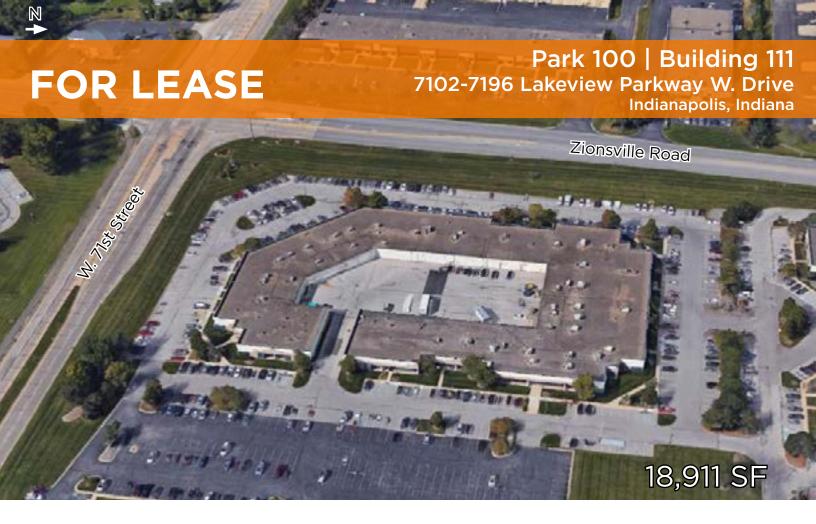

### Property Features

78,000 SF building size

7.91 acres total site size

14' clear height

Ample car parking

Zionsville Road/71st Street signage