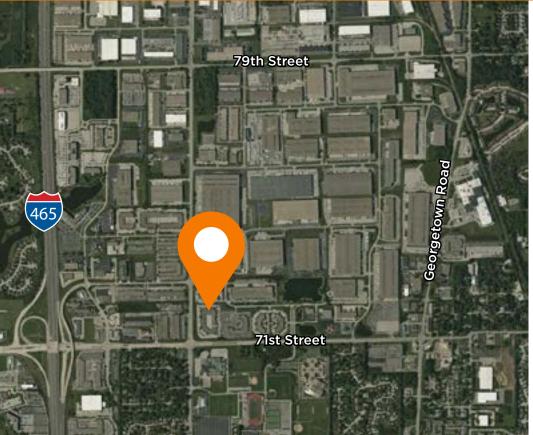

ight



Ample car parking



Zionsville Road/71st Street signage

### Current **Availabilities**

Suite 7102 - 9,176 SF **VIRTUAL TOUR** 

Suite 7114 - 9,735 SF **VIRTUAL TOUR** 





### 7102-7196 LAKEVIEW PARKWAY W. DRIVE SITE PLAN



#### **Suite 7102**

- >>> 9,176 SF available
- 2,100 SF office
- One (1) drive-in door

#### **Suite 7114**

- >>> 9,735 SF available
- 4,050 SF office
- Two (2) drive-in doors
- Ability for fully climate controlled warehouse

## 7102-7195 LAKEVIEW PARKWAY W. DRIVE SUITE 7102 - 9,176 SF



- >>> 9,176 SF available
- >>> 2,100 SF office
- >>> One (1) drive-in door

# 7102-7195 LAKEVIEW PARKWAY W. DRIVE SUITE 7114 - 9,735 SF



- >>> 9,735 SF available
- >>> 4,050 SF office
- >>> Two (2) drive-in doors
- >>> Ability for fully climate controlled warehouse





#### Strategic Location

Park 100 provides direct access to central Indiana's highways. Conveniently located on I-465 and minutes from I-65 and Indianapolis International Airport

#### About **Us**

Mapletree is a leading global real estate developer, investor and manager headquartered in Singapore. Mapletree owns and manages more than 70 million square feet of logistics and industrial properties across 26 states with offices in New York, Chicago, Atlanta, Dallas and Los Angeles. www.mapletree.com.sg

Owned By



Leased By