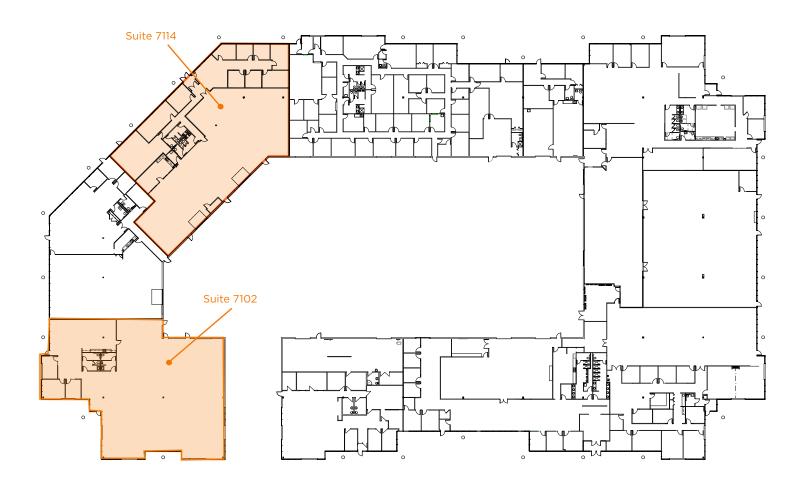

### 7102-7196 LAKEVIEW PARKWAY W. DRIVE SITE PLAN

#### **Suite 7102**

- >>> 9,176 SF available
- 2,100 SF office
- One (1) drive-in door

#### **Suite 7114**

- >>> 9,735 SF available
- 4,050 SF office
- Two (2) drive-in doors
- Ability for fully climate controlled warehouse