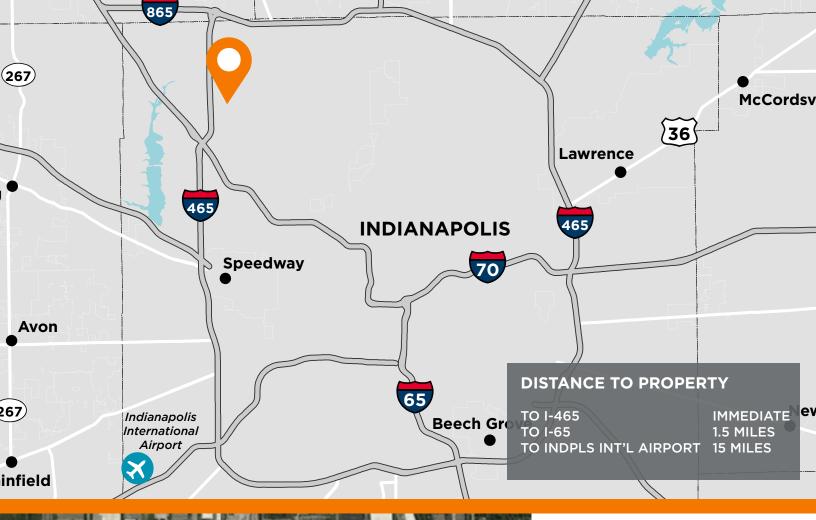

#### Strategic Location

Park 100 provides direct access to central Indiana's highways. Conveniently located on I-465 and minutes from I-65 and Indianapolis International Airport