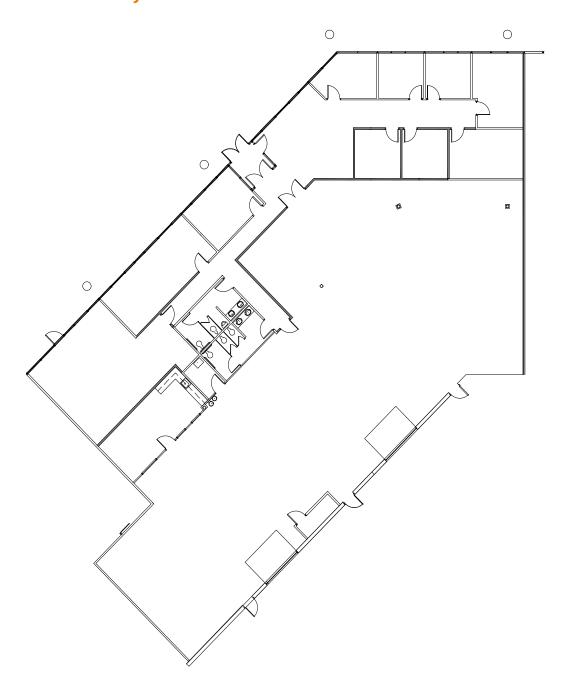

# 7102-7195 LAKEVIEW PARKWAY W. DRIVE SUITE 7114 - 9,735 SF

- >>> 9,735 SF available
- >>> 4,050 SF office
- >>> Two (2) drive-in doors
- >>> Ability for fully climate controlled warehouse