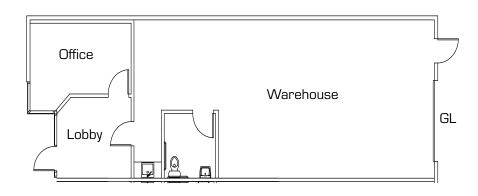

#### SUITE DETAILS

9835 Carroll Centre Rd, Suite 107

- 1,217 SF
- Private office, lobby, (1) restroom, balance warehouse. (1) GL door.
- \$1.70 PSF/Month, NNN
- NNNs = \$0.40/SF
- Can be combined with Suite 108 for 2,425 SF

## CARROLL CANYON COMMERCE CENTER

9705-9835 Carroll Centre Rd & 9845-9939 Via Pasar, San Diego, CA 92126

\*FLOOR PLAN TO BE VERIFIED

RYAN DOWNING, SIOR 858.546.5416 ryan.downing@cushwake.com CA LIC. 01955032 JACK TICE 619.500.7626 jack.tice@cushwake.com CA LIC. 02161178

#### SUITE DETAILS

9835 Carroll Centre Rd, Suite 108

- 1,208 SF
- Private office, lobby, (1) restroom, balance warehouse. (1) GL door.
- \$1.70 PSF/Month, NNN
- NNNs = \$0.40/SF
- Can be combined with Suite 107 for 2,425 SF