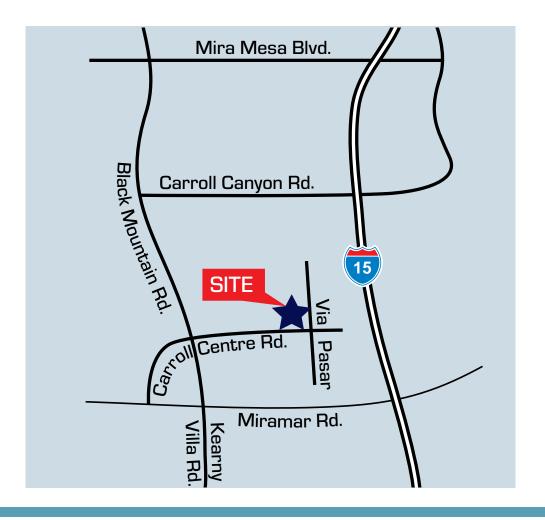

## CARROLL CANYON COMMERCE CENTER

9705-9835 Carroll Centre Rd & 9845-9939 Via Pasar, San Diego, CA 92126

CA LIC. 01955032

# CARROLL CANYON COMMERCE CENTER

9705-9835 Carroll Centre Rd & 9845-9939 Via Pasar, San Diego, CA 92126

| ADDRESS                              | SF    | RENT       | COMMENTS                                                             |
|--------------------------------------|-------|------------|----------------------------------------------------------------------|
| 9835 Carroll Centre Rd,<br>Suite 107 | 1,217 | \$1.70 NNN | Private office, lobby, (1) restroom, balance warehouse. (1) GL door. |
| 9835 Carroll Centre Rd,<br>Suite 108 | 1,208 | \$1.70 NNN | Private office, lobby, (1) restroom, balance warehouse. (1) GL door. |