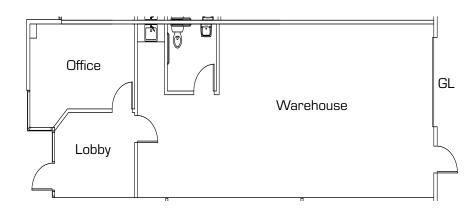

#### SUITE DETAILS

9835 Carroll Centre Rd, Suite 107

- 1,217 SF
- Private office, lobby, (1) restroom, balance warehouse. (1) GL door.
- \$1.70 PSF/Month, NNN
- NNNs = \$0.40/SF
- Can be combined with Suite 108 for 2,425 SF

## CARROLL CANYON COMMERCE CENTER

9705-9835 Carroll Centre Rd & 9845-9939 Via Pasar, San Diego, CA 92126

\*FLOOR PLAN TO BE VERIFIED

RYAN DOWNING, SIOR 858.546.5416 ryan.downing@cushwake.com CA LIC. 01955032 JACK TICE 619.500.7626 jack.tice@cushwake.com CA LIC. 02161178

#### SUITE DETAILS

9835 Carroll Centre Rd, Suite 108

- 1,208 SF
- Private office, lobby, (1) restroom, balance warehouse. (1) GL door.
- \$1.70 PSF/Month, NNN
- NNNs = \$0.40/SF
- Can be combined with Suite 107 for 2,425 SF