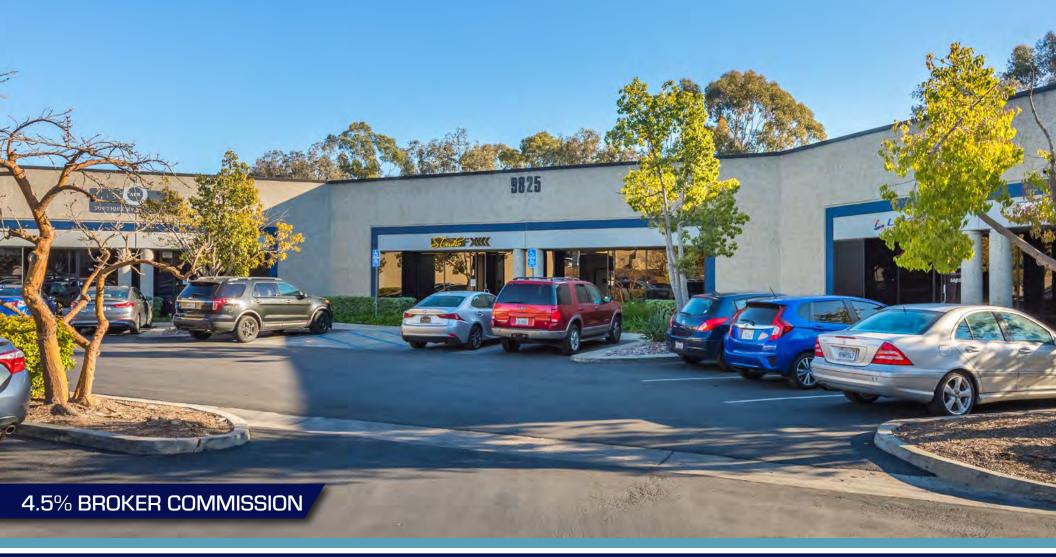

FLEX/INDUSTRIAL SUITES FOR LEASE IN MIRAMAR

## CARROLL CANYON COMMERCE CENTER

9705-9835 Carroll Centre Rd & 9845-9939 Via Pasar, San Diego, CA 92126

CA LIC. 01955032

#### PROPERTY HIGHLIGHTS

- Eastern Miramar Location
- Grade Level Roll-up Doors
- Approximately 16'-18' Warehouse Clearance
- Skylights
- Immediate Access to I-15
- High Image Business Park

| ELEX | /INDUSTRIAL | SUITES FOR | LEASE IN I | MIRAMAR |
|------|-------------|------------|------------|---------|
|      |             |            |            |         |