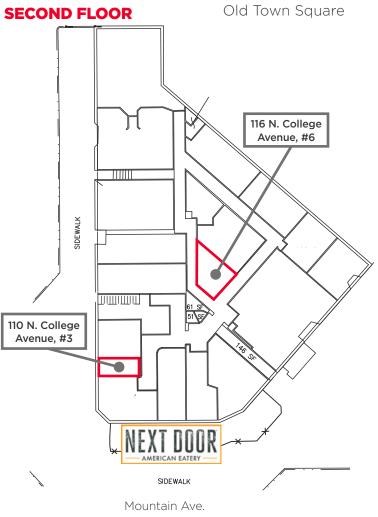

#### AVAILABILITIES

| Office Suite       | SF Available | Lease Rate        | Available |
|--------------------|--------------|-------------------|-----------|
| 116 N. College, #6 | 299 SF       | \$550/Month MG    | Now       |
| 110 N. College, #3 | 130 SF       | \$475/Month Gross | 2/1/25    |