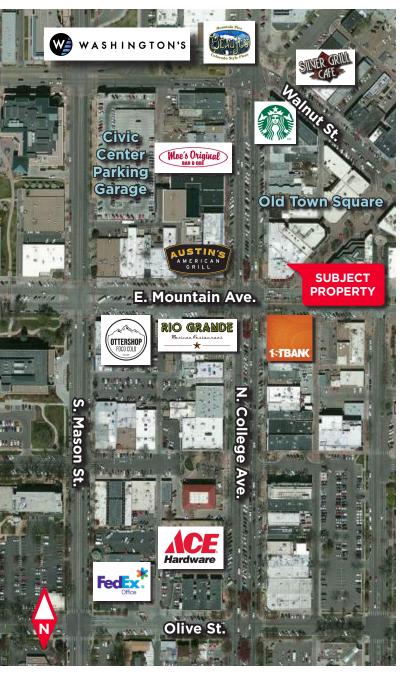

### PRIME CORNER LOCATED AT THE ENTRANCE TO OLD TOWN SQUARE

Office Spaces Available For Lease in the Historic Avery Building