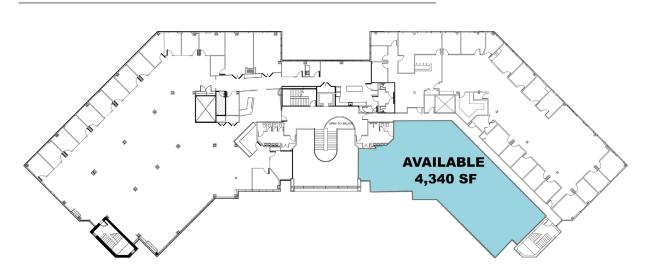

FOR LEASE | SUITES FROM 2,107 - 4,340 SF

# 9410 BUNSEN PARKWAY

Louisville, KY 40220



#### **PROPERTY HIGHLIGHTS**

Recently renovated Class A office building

Beautiful glass and marble lobby with two-story atrium at entrance

Located at Hurstbourne Parkway and Bunsen Parkway

Easy access to I-64

Numerous amenities nearby



### 2nd Floor Plan



## 3rd Floor Plan





# **DEMOGRAPHICS**

|                 |                                 | 1 Mile    | 3 Miles   | 5 Miles   |
|-----------------|---------------------------------|-----------|-----------|-----------|
| ເຕີຕິ           | Population:                     | 9,459     | 91,346    | 219,366   |
| 8               | Average<br>Household<br>Income: | \$104,564 | \$106,145 | \$110,855 |
| )<br> <br> <br> | Number of Employees:            | 11,187    | 89,245    | 160,475   |



## TRAFFIC COUNTS



I-64:

137,448 ADT



**Hurstbourne Parkway:** 

74,600 ADT



**Bunsen Parkway:** 

5,459 ADT



#### **CONTACT**

BRENT BOLAND, CCIM Senior Director 502 384 4494 ext. 134 bboland@commercialkentucky.com

BRENT DOLEN, SIOR, CCIM Senior Director 502 589 5150 ext. 262 bdolen@commercialkentucky.com

©202