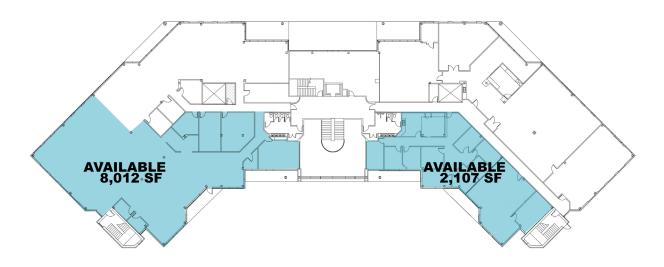

FOR LEASE | SUITES FROM 2,107 - 4,340 SF

# 9410 BUNSEN PARKWAY

Louisville, KY 40220



#### **PROPERTY HIGHLIGHTS**

Recently renovated Class A office building

Beautiful glass and marble lobby with two-story atrium at entrance

Located at Hurstbourne Parkway and Bunsen Parkway

Easy access to I-64

Numerous amenities nearby



### 2nd Floor Plan



## 3rd Floor Plan





# **DEMOGRAPHICS**

|                 |                                 | 1 Mile    | 3 Miles   | 5 Miles   |
|-----------------|---------------------------------|-----------|-----------|-----------|
| ເຕີຕິ           | Population:                     | 9,459     | 91,346    | 219,366   |
| 8               | Average<br>Household<br>Income: | \$104,564 | \$106,145 | \$110,855 |
| )<br> <br> <br> | Number of Employees:            | 11,187    | 89,245    | 160,475   |



## TRAFFIC COUNTS



I-64:

137,448 ADT



**Hurstbourne Parkway:** 

74,600 ADT



**Bunsen Parkway:** 

5,459 ADT



#### **CONTACT**

BRENT BOLAND, CCIM Senior Director 502 384 4494 ext. 134 bboland@commercialkentucky.com

BRENT DOLEN, SIOR, CCIM Senior Director 502 589 5150 ext. 262 bdolen@commerc