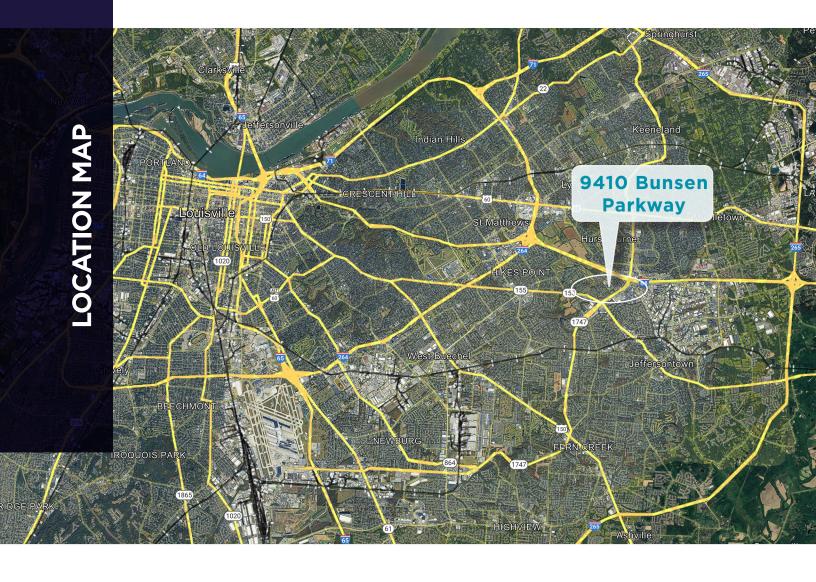

FOR LEASE | SUITES FROM 2,107 - 4,340 SF

# 9410 BUNSEN PARKWAY

Louisville, KY 40220



#### **PROPERTY HIGHLIGHTS**

Recently renovated Class A office building

Beautiful glass and marble lobby with two-story atrium at entrance

Located at Hurstbourne Parkway and Bunsen Parkway

Easy access to I-64

Numerous amenities nearby



### 2nd Floor Plan



## 3rd Floor Plan





# **DEMOGRAPHICS**

|                 |                                 | 1 Mile    | 3 Miles   | 5 Miles   |
|-----------------|---------------------------------|-----------|-----------|-----------|
| ເຕີຕິ           | Population:                     | 9,459     | 91,346    | 219,366   |
| 8               | Average<br>Household<br>Income: | \$104,564 | \$106,145 | \$110,855 |
| )<br> <br> <br> | Number of Employees:            | 11,187    | 89,245    | 160,475   |



## TRAFFIC COUNTS



I-64:

137,448 ADT



**Hurstbourne Parkway:** 

74,600 ADT



**Bunsen Parkway:** 

5,459 ADT



#### **CONTACT**

BRENT BOLAND, CCIM Senior Director 502 384 4494 ext. 134 bboland@commercialkentucky.com

BRENT DOLEN, SIOR, CCIM Senior Director 502 589 5150 ext. 262 bdolen@commercialkentucky.com

©2024