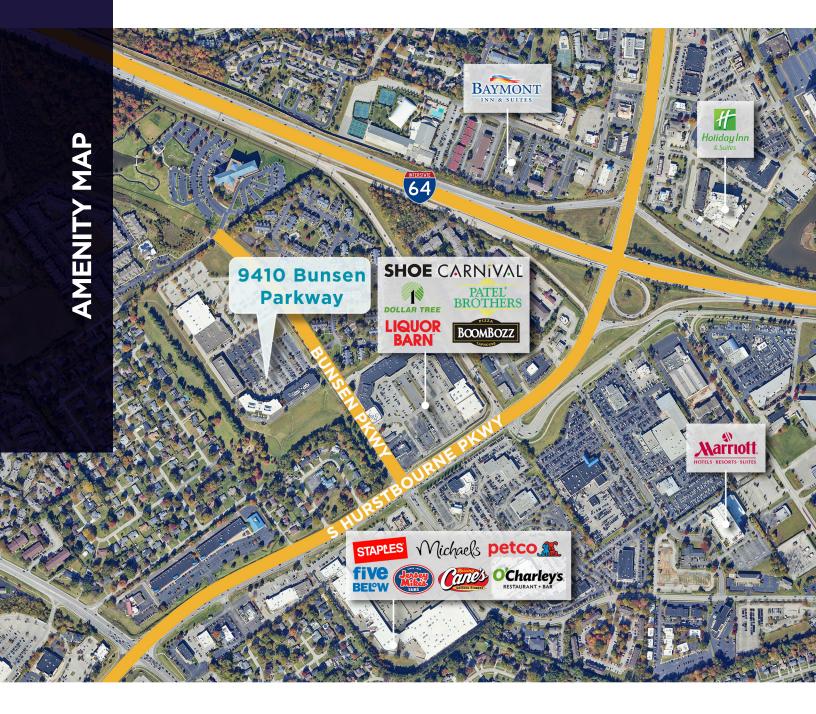

BUNSEN PARKWAY

Louisville, KY 40220



#### **PROPERTY HIGHLIGHTS**

Recently renovated Class A office building

Beautiful glass and marble lobby with two-story atrium at entrance

Located at Hurstbourne Parkway and Bunsen Parkway

Easy access to I-64

Numerous amenities nearby



### 2nd Floor Plan



## 3rd Floor Plan





# **DEMOGRAPHICS**

|                 |                                 | 1 Mile    | 3 Miles   | 5 Miles   |
|-----------------|---------------------------------|-----------|-----------|-----------|
| ເຕີຕິ           | Population:                     | 9,459     | 91,346    | 219,366   |
| 8               | Average<br>Household<br>Income: | \$104,564 | \$106,145 | \$110,855 |
| )<br> <br> <br> | Number of Employees:            | 11,187    | 89,245    | 160,475   |



## TRAFFIC COUNTS



I-64:

137,448 ADT



**Hurstbourne Parkway:** 

74,600 ADT



**Bunsen Parkway:** 

5,459 ADT



#### **CONTACT**

BRENT BOLAND, CCIM Senior Director 502 384 4494 ext. 134 bboland@commercialkentucky.com

BRENT DOLEN, SIOR, CCIM Senior Director 502 589 5150 ext. 262 bdolen@commercialkentucky.com

©2024 Cushman & Wakefield. All rights reserved. The material in this presentation has been prepared solely for information purposes, and is strictly confidential. Any disclosure, use, copying or circulation of this presentation (or the information contained within it) is strictly prohibited, unless you have obtained Cushman & Wakefield's prior written consent. The views expressed in this presentation are the views of the author and do not necessarily reflect the views of Cus