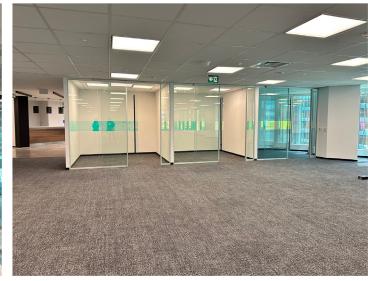

#### HIGHLIGHTS

- Newly renovated premises
- Built out with offices on glass, meeting rooms, open area, kitchen located on each floor and interconnecting stairwell
- Building amenities include bicycle parking, showers and change facilities
- Steps away from Union Station, TTC Subway, streetcars and buses
- PATH Connected

FLOORPLAN 7<sup>th</sup> Floor - 17,540 SF