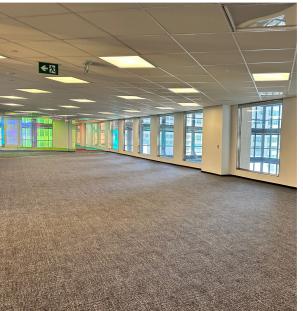

#### HIGHLIGHTS

- Newly renovated premises
- Built out with offices on glass, meeting rooms, open area, kitchen located on each floor and interconnecting stairwell
- Building amenities include bicycle parking, showers and change facilities
- Steps away from Union Station, TTC Subway, streetcars and buses
- PATH Connected