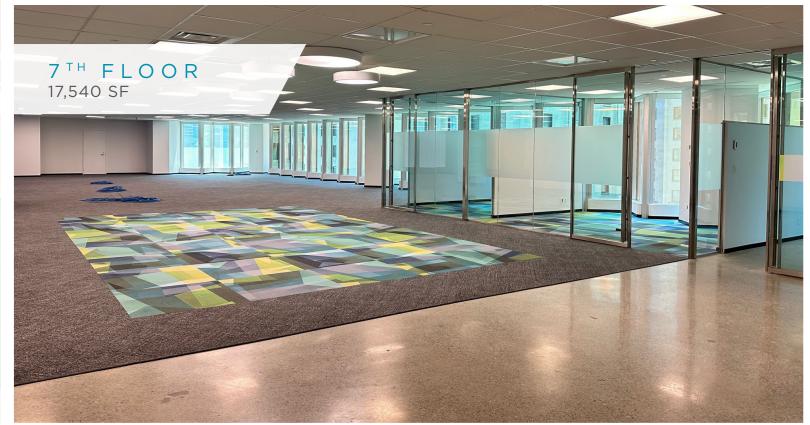

#### HIGHLIGHTS

- Newly renovated premises
- Built out with offices on glass, meeting rooms, open area, kitchen located on each floor and interconnecting stairwell
- Building amenities include bicycle parking, showers and change facilities
- Steps away from Union Station, TTC Subway, streetcars and buses
- PATH Connected