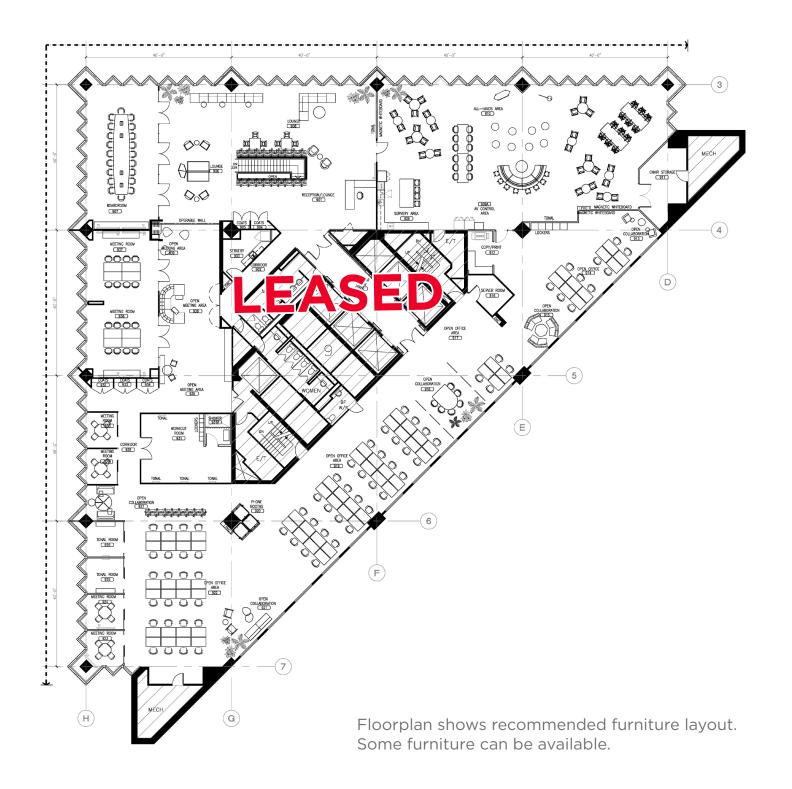

BLEASE

# 200 BAY STREET, NORTH TOWER

35,140 SF OVER TWO FLOORS





FOR SUBLEASE

## 200 BAY STREET, NORTH TOWER

### DETAILS

Availability: 7<sup>th</sup> Floor - 17,540 SF

8<sup>th</sup> Floor - 17,570 SF

9<sup>th</sup> Floor - LEASED

Floors can be leased separately or together

Net Rent: Negotiable

(call Listing Agent)

Additional Rent: \$35.87 (est.2025)

Occupancy: Immediately

Sublease Term: October 31, 2027

#### HIGHLIGHTS

- Newly renovated premises
- Built out with offices on glass, meeting rooms, open area, kitchen located on each floor and interconnecting stairwell
- Building amenities include bicycle parking, showers and change facilities
- Steps away from Union Station, TTC Subway, streetcars and buses
- PATH Connected

FLOORPLAN 7<sup>th</sup> Floor - 17,540 SF

































### CONTACT



Victoria Gee\*

Transaction Manager Direct: +1 416 359 2604 victoria.gee@cushwake.com **Derek Snyder\*** Vice Chair 416 359 2459 derek.snyder@cushwake.com Cushman & Wakefield ULC, Brokerage

161 Bay Street, Suite 1500 Toronto, ON M5J 2S1 416 862 0611

Cushman & Wakefield ULC, Brokerage

No warranty or representation, expressed or implied, is made as to the accuracy of the information contained herein, and same is submitted subject to errors, omissions, change of price, rental or other conditions, withdrawal without notice, and to any specific listing condition, imposed by our principals. \*Sales Representative