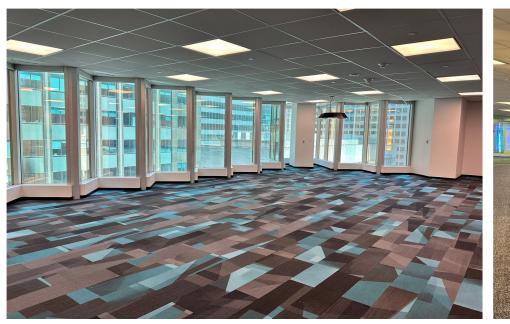

FLOORPLAN 7<sup>th</sup> Floor - 17,540 SF

#### HIGHLIGHTS

- Newly renovated premises
- Built out with offices on glass, meeting rooms, open area, kitchen located on each floor and interconnecting stairwell
- Building amenities include bicycle parking, showers and change facilities
- Steps away from Union Station, TTC Subway, streetcars and buses
- PATH Connected