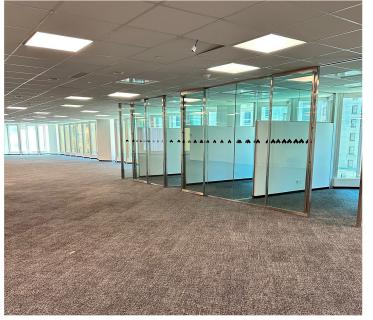

#### HIGHLIGHTS

- Newly renovated premises
- Built out with offices on glass, meeting rooms, open area, kitchen located on each floor and interconnecting stairwell
- Building amenities include bicycle parking, showers and change facilities
- Steps away from Union Station, TTC Subway, streetcars and buses
- PATH Connected

FLOORPLAN 7<sup>th</sup> Floor - 17,540 SF