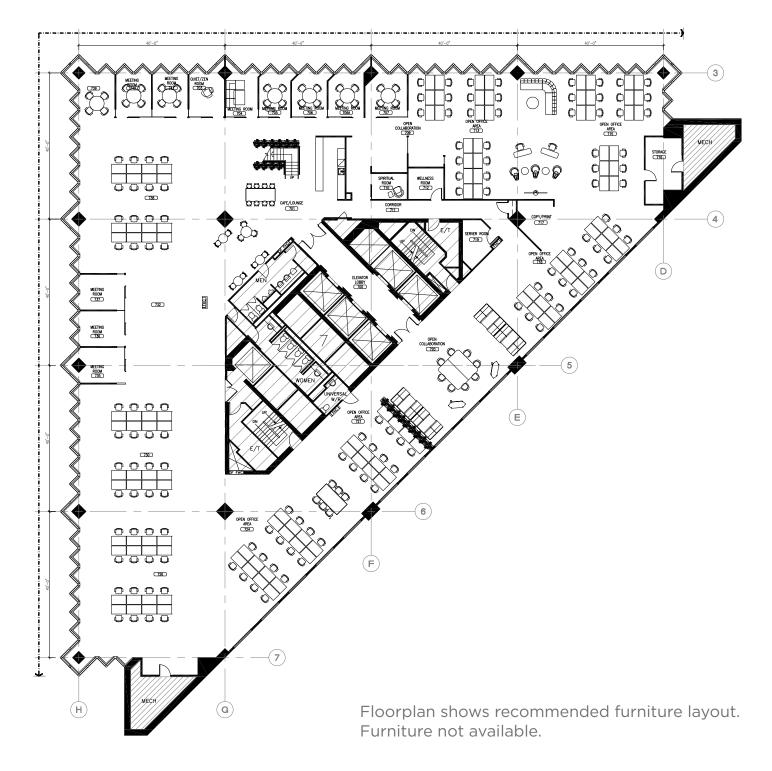

FOR SUBLEASE

# 200 BAY STREET, NORTH TOWER

35,140 SF OVER TWO FLOORS





FOR SUBLEASE

## 200 BAY STREET, NORTH TOWER

### DETAILS

Availability: 7<sup>th</sup> Floor - 17,540 SF

8<sup>th</sup> Floor - 17,570 SF

9<sup>th</sup> Floor - LEASED

Floors can be leased separately or together

Net Rent: Negotiable

(call Listing Agent)

Additional Rent: \$35.87 (est.2025)

Occupancy: Immediately

Sublease Term: October 31, 2027

#### HIGHLIGHTS

- Newly renovated premises
- Built out with offices on glass, meeting rooms, open area, kitchen located on each floor and interconnecting stairwell
- Building amenities include bicycle parking, showers and change facilities
- Steps away from Union Station, TTC Subway, streetcars and buses
- PATH Connected

FLOORPLAN 7<sup>th</sup> Floor - 17,540 SF

































### CONTACT



Victoria Gee\*

Transaction Manager Direct: +1 416 359 2604 victoria.gee@cushwake.com **Derek Snyder\*** Vice Chair 416 359 2459 derek.snyder@cushwake.com Cushman & Wakefield ULC, Brokerage

161 Bay Street, Suite 1500 Toronto, ON M5J 2S1 416 862 0611

Cushman & Wakefield ULC, Brokerage

No warranty or representation, expressed or implied, is made as to the accuracy of the information contained herein, and same is submitted subject to errors, omissions, change of price, rental or other conditions, withdrawal without notice, and to any specific listing condition, imposed by our principals. \*Sales Representative