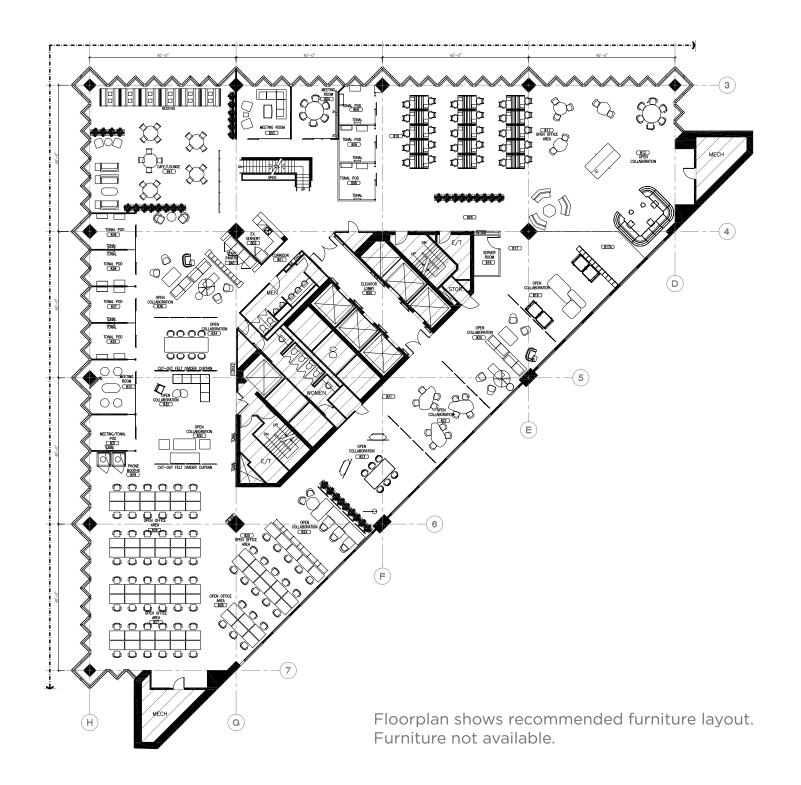

SUBLEASE

# 200 BAY STREET, NORTH TOWER

35,140 SF OVER TWO FLOORS





FOR SUBLEASE

## 200 BAY STREET, NORTH TOWER

### DETAILS

Availability: 7<sup>th</sup> Floor - 17,540 SF

8<sup>th</sup> Floor - 17,570 SF

9<sup>th</sup> Floor - LEASED

Floors can be leased separately or together

Net Rent: Negotiable

(call Listing Agent)

Additional Rent: \$35.87 (est.2025)

Occupancy: Immediately

Sublease Term: October 31, 2027

#### HIGHLIGHTS

- Newly renovated premises
- Built out with offices on glass, meeting rooms, open area, kitchen located on each floor and interconnecting stairwell
- Building amenities include bicycle parking, showers and change facilities
- Steps away from Union Station, TTC Subway, streetcars and buses
- PATH Connected

FLOORPLAN 7<sup>th</sup> Floor - 17,540 SF

































### CONTACT



Victoria Gee\*

Transaction Manager Direct: +1 416 359 2604 victoria.gee@cushwake.com **Derek Snyder\*** Vice Chair 416 359 2459 derek.snyder@cushwake.com Cushman & Wakefield ULC, Brokerage

161 Bay Street, Suite 1500 Toronto, ON M5J 2S1 416 862 0611

Cushman & Wakefield ULC, Brokerage

No warranty or representation, expressed or implied, is made as to the accuracy of the information contained herein, and same is submitted subject to errors, omissions, change of price, rental or other conditions, withdrawal without notice, and to any specific listing condition, imposed by our principals. \*Sales Representative