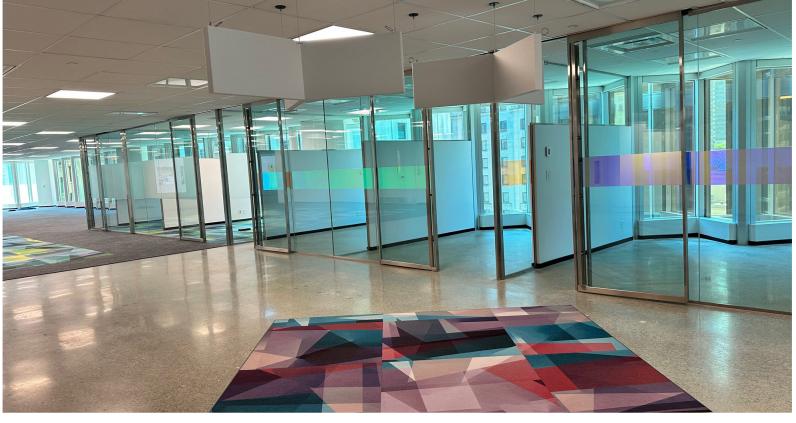

#### HIGHLIGHTS

- Newly renovated premises
- Built out with offices on glass, meeting rooms, open area, kitchen located on each floor and interconnecting stairwell
- Building amenities include bicycle parking, showers and change facilities
- Steps away from Union Station, TTC Subway, streetcars and buses
- PATH Connected

FLOORPLAN 7<sup>th</sup> Floor - 17,540 SF