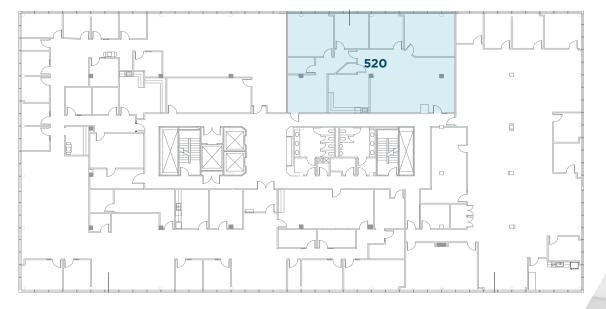

#### FOURTH FLOOR

Suite 406 - 4,040 SF Suite 407 - 3,777 SF

FIFTH FLOOR

Suite 520 - 2,731 SF