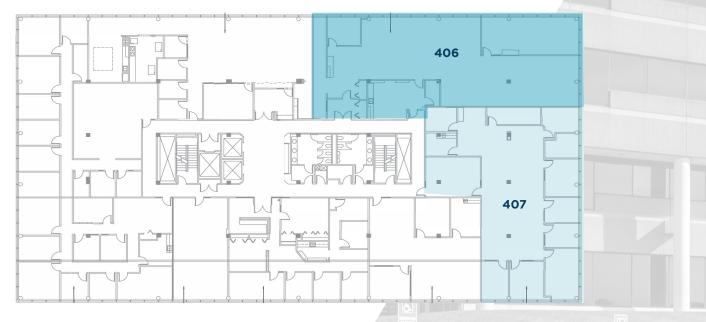

#### FOURTH FLOOR

Suite 406 - 4,040 SF Suite 407 - 3,777 SF

FIFTH FLOOR

Suite 520 - 2,731 SF