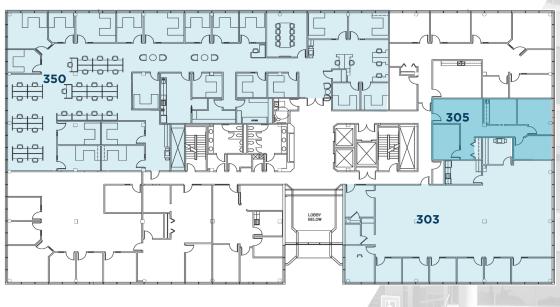

rs & showers
- Locker rooms
- Tenant lounge
- Close to bank, hotels and dining



# AIRPORT NORTH

The Airport North submarket is a wellestablished corporate hub conveniently located minutes away from downtown Nashville's retail, restaurant and entertainment options. The area boasts several amenities for business travelers including premium hotels and close proximity to convention facilities. The 4-star Marriott can accomodate business and tourism with conference and meeting rooms, dining options and quick access to the airport.

Rose St

## LOCATION

- 5 Minutes to Int'l Airport
- 5 Minutes to Downtown
- 5 Minutes to I-40
- Excellent accessibility



#### SECOND FLOOR

Suite 201 - 901 SF (Available 2/1/25)



#### THIRD FLOOR

Suite 303 - 4,074 SF Suite 350 - 8,357 SF Suite 305 - 966 SF



#### SIXTH FLOOR

Suite 600 - 19,030 SF



**BUILDING 200** 

#### **FIRST FLOOR**

Suite 105 - 946 SF (Available 12/1/24) Suite 106 - 978 SF



### **BUILDING 200**

#### THIRD FLOOR

Suite 304 - 9,695 SF Suite 320 - 2,891 SF Suite 307 - 832 SF



#### FOURTH FLOOR

Suite 406 - 4,040 SF Suite 407 - 3,777 SF







FIFTH FLOOR

Suite 520 - 2,731 SF



#### SIXTH FLOOR

Suite 640 - 3,038 SF



# BNA CORPORATE CENTER

BUCK BLAIR Senior Director 615 301 2917 **buck.blair@cushwake.com** 

©2024 Cushman & Wakefield. All rights reserved This information has been obtained from source representation, express or implied, is made as to the accuracy or completeness of the information change of price, rental or other conditions, with property owner(s). Any projections, opinions of property performan