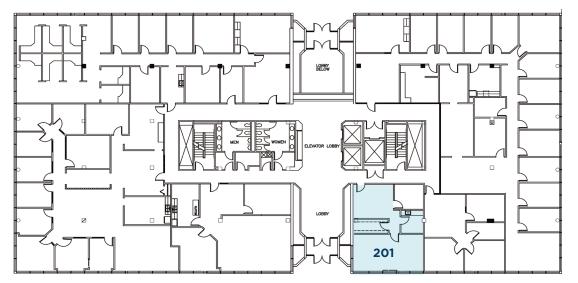

S

- Conference center with kitchenette (seats 50+)
- Exercise facility with lockers & showers
- Locker rooms
- Tenant lounge
- Close to bank, hotels and dining



# AIRPORT NORTH

The Airport North submarket is a wellestablished corporate hub conveniently located minutes away from downtown Nashville's retail, restaurant and entertainment options. The area boasts several amenities for business travelers including premium hotels and close proximity to convention facilities. The 4-star Marriott can accomodate business and tourism with conference and meeting rooms, dining options and quick access to the airport.

Rose St

## LOCATION

- 5 Minutes to Int'l Airport
- 5 Minutes to Downtown
- 5 Minutes to I-40
- Excellent accessibility



#### SECOND FLOOR

Suite 201 - 901 SF (Available 2/1/25)



#### THIRD FLOOR

Suite 303 - 4,074 SF Suite 350 - 8,357 SF Suite 305 - 966 SF



#### SIXTH FLOOR

Suite 600 - 19,030 SF



**BUILDING 200** 

#### **FIRST FLOOR**

Suite 105 - 946 SF (Available 12/1/24) Suite 106 - 978 SF



### **BUILDING 200**

#### THIRD FLOOR

Suite 304 - 9,695 SF Suite 320 - 2,891 SF Suite 307 - 832 SF



#### FOURTH FLOOR

Suite 406 - 4,040 SF Suite 407 - 3,777 SF







FIFTH FLOOR

Suite 520 - 2,731 SF



#### SIXTH FLOOR

Suite 640 - 3,038 SF



# BNA CORPORATE CENTER

BUCK BLAIR Senior Director 615 301 2917 **buck.blair@cushwake.com** 

©2024 Cushman & Wakefield. All rights reserved This information has been obtained from source representation, express or implied, is made as to the accuracy or completeness of the information change of price, rental or other c