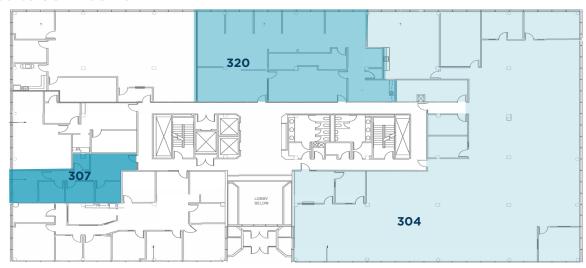

rtainment options. The area boasts several amenities for business travelers including premium hotels and close proximity to convention facilities. The 4-star Marriott can accomodate business and tourism with conference and meeting rooms, dining options and quick access to the airport.

Rose St

## LOCATION

- 5 Minutes to Int'l Airport
- 5 Minutes to Downtown
- 5 Minutes to I-40
- Excellent accessibility



#### SECOND FLOOR

Suite 201 - 901 SF (Available 2/1/25)



#### THIRD FLOOR

Suite 303 - 4,074 SF Suite 350 - 8,357 SF Suite 305 - 966 SF



#### SIXTH FLOOR

Suite 600 - 19,030 SF



**BUILDING 200** 

#### **FIRST FLOOR**

Suite 105 - 946 SF (Available 12/1/24) Suite 106 - 978 SF



### **BUILDING 200**

#### THIRD FLOOR

Suite 304 - 9,695 SF Suite 320 - 2,891 SF Suite 307 - 832 SF



#### FOURTH FLOOR

Suite 406 - 4,040 SF Suite 407 - 3,777 SF







FIFTH FLOOR

Suite 520 - 2,731 SF



#### SIXTH FLOOR

Suite 640 - 3,038 SF



# BNA CORPORATE CENTER

BUCK BLAIR Senior Director 615 301 2917 **buck.blair@cushwake.com** 

©2024 Cushman & Wakefield. All rights reserved This information has been obtained from source representation, express or implied, is made as to the accuracy or completeness of the information change of price, rental or other conditions, with property owner(s). Any projections, opinions of property performance.

he information contained in this colieved to be reliable but has not be condition of the property (or prop ntained herein, and same is submit ral without notice, and to any spec mates are subject to uncertainty a

In this communication is stric