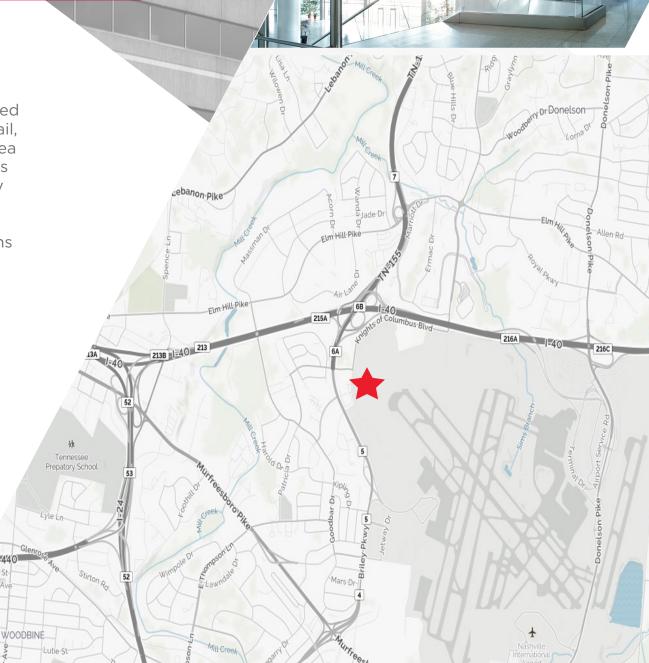

# AIRPORT NORTH

The Airport North submarket is a wellestablished corporate hub conveniently located minutes away from downtown Nashville's retail, restaurant and entertainment options. The area boasts several amenities for business travelers including premium hotels and close proximity to convention facilities. The 4-star Marriott can accomodate business and tourism with conference and meeting rooms, dining options and quick access to the airport.

## LOCATION

- 5 Minutes to Int'l Airport
- 5 Minutes to Downtown
- 5 Minutes to I-40
- Excellent accessibility