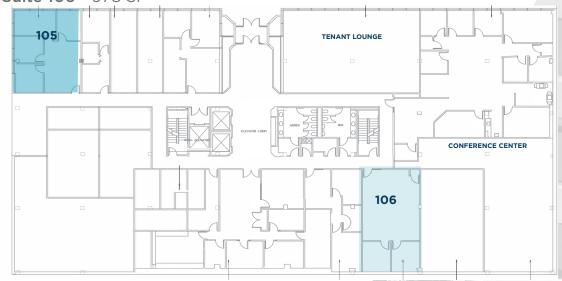

ed corporate hub conveniently located minutes away from downtown Nashville's retail, restaurant and entertainment options. The area boasts several amenities for business travelers including premium hotels and close proximity to convention facilities. The 4-star Marriott can accomodate business and tourism with conference and meeting rooms, dining options and quick access to the airport.

Rose St

## LOCATION

- 5 Minutes to Int'l Airport
- 5 Minutes to Downtown
- 5 Minutes to I-40
- Excellent accessibility



#### SECOND FLOOR

Suite 201 - 901 SF (Available 2/1/25)



#### THIRD FLOOR

Suite 303 - 4,074 SF Suite 350 - 8,357 SF Suite 305 - 966 SF



#### SIXTH FLOOR

Suite 600 - 19,030 SF



**BUILDING 200** 

#### **FIRST FLOOR**

Suite 105 - 946 SF (Available 12/1/24) Suite 106 - 978 SF



### **BUILDING 200**

#### THIRD FLOOR

Suite 304 - 9,695 SF Suite 320 - 2,891 SF Suite 307 - 832 SF



#### FOURTH FLOOR

Suite 406 - 4,040 SF Suite 407 - 3,777 SF







FIFTH FLOOR

Suite 520 - 2,731 SF



#### SIXTH FLOOR

Suite 640 - 3,038 SF



# BNA CORPORATE CENTER

BUCK BLAIR Senior Director 615 301 2917 **buck.blair@cushwake.com** 

©2024 Cushman & Wakefield. All rights reserved This information has been obtained from source representation, express or implied, is made as to the accuracy or completeness of the information change of price, rental or other conditions, with property owner(s). Any projections, opinions of property performance.

he information contained in this colieved to be reliable but has not be condition of the property (or prop ntained herein, and same is submi