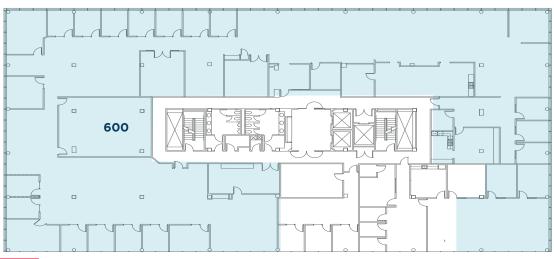

- Close to bank, hotels and dining



# AIRPORT NORTH

The Airport North submarket is a wellestablished corporate hub conveniently located minutes away from downtown Nashville's retail, restaurant and entertainment options. The area boasts several amenities for business travelers including premium hotels and close proximity to convention facilities. The 4-star Marriott can accomodate business and tourism with conference and meeting rooms, dining options and quick access to the airport.

Rose St

## LOCATION

- 5 Minutes to Int'l Airport
- 5 Minutes to Downtown
- 5 Minutes to I-40
- Excellent accessibility



#### SECOND FLOOR

Suite 201 - 901 SF (Available 2/1/25)



#### THIRD FLOOR

Suite 303 - 4,074 SF Suite 350 - 8,357 SF Suite 305 - 966 SF



#### SIXTH FLOOR

Suite 600 - 19,030 SF



**BUILDING 200** 

#### **FIRST FLOOR**

Suite 105 - 946 SF (Available 12/1/24) Suite 106 - 978 SF



### **BUILDING 200**

#### THIRD FLOOR

Suite 304 - 9,695 SF Suite 320 - 2,891 SF Suite 307 - 832 SF



#### FOURTH FLOOR

Suite 406 - 4,040 SF Suite 407 - 3,777 SF







FIFTH FLOOR

Suite 520 - 2,731 SF



#### SIXTH FLOOR

Suite 640 - 3,038 SF



# BNA CORPORATE CENTER

BUCK BLAIR Senior Director 615 301 2917 **buck.blair@cushwake.com** 

©2024 Cushman & Wakefield. All rights reserved This information has been obtained from source representation, express or implied, is made as to the accuracy or completeness of the information change of price, rental or other conditions, with property owner(s). Any projections, opinions of property performance.

he information contained in this colie