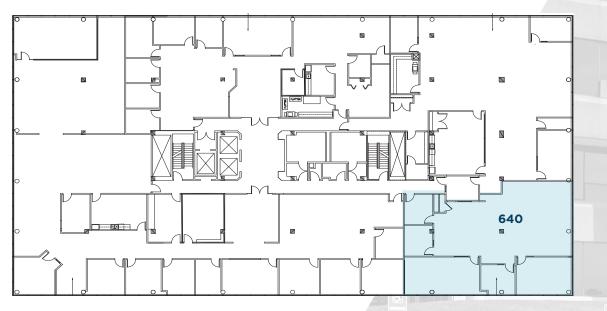

The 4-star Marriott can accomodate business and tourism with conference and meeting rooms, dining options and quick access to the airport.

Rose St

## LOCATION

- 5 Minutes to Int'l Airport
- 5 Minutes to Downtown
- 5 Minutes to I-40
- Excellent accessibility



#### SECOND FLOOR

Suite 201 - 901 SF (Available 2/1/25)



#### THIRD FLOOR

Suite 303 - 4,074 SF Suite 350 - 8,357 SF Suite 305 - 966 SF



#### SIXTH FLOOR

Suite 600 - 19,030 SF



**BUILDING 200** 

#### **FIRST FLOOR**

Suite 105 - 946 SF (Available 12/1/24) Suite 106 - 978 SF



### **BUILDING 200**

#### THIRD FLOOR

Suite 304 - 9,695 SF Suite 320 - 2,891 SF Suite 307 - 832 SF



#### FOURTH FLOOR

Suite 406 - 4,040 SF Suite 407 - 3,777 SF







FIFTH FLOOR

Suite 520 - 2,731 SF



#### SIXTH FLOOR

Suite 640 - 3,038 SF



# BNA CORPORATE CENTER

BUCK BLAIR Senior Director 615 301 2917 **buck.blair@cushwake.com** 

©2024 Cushman & Wakefield. All rights reserved This information has been obtained from source representation, express or implied, is made as to the accuracy or completeness of the information change of price, rental or other conditions, with property owner(s). Any projections, opinions of property performance.

he information contained in this colieved to be reliable but has not be condition of the property (or prop ntained herein, and same is submit ral without notice, and to any spec mates are subject to uncertainty a

In this communication is strictly confidential. as not been verified. No warranty or y (or properties) referenced herein or as to is submitted subject to errors, omissions, any