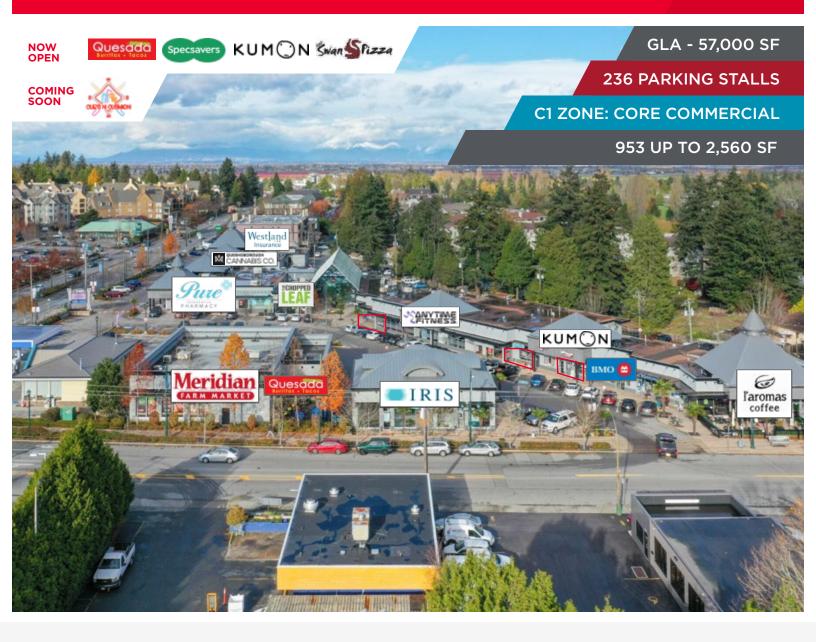

### **AVAILABLE UNITS**

| #1208  | 953 SF (Available: Aug 1, 2025) |
|--------|---------------------------------|
| #1212B | 2,294 SF                        |
| #1212D | 2,560 SF                        |
| #1232  | 1,476 SF (POP UP)               |
| #1248  | 2,310 SF (POP UP)               |

#### RENT

Please contact listing agent for details

ADDITIONAL RENT \$14.40 PSF (2024) +7% Property management on gross rent

**PARKING** Approximately 236 surface parking stalls