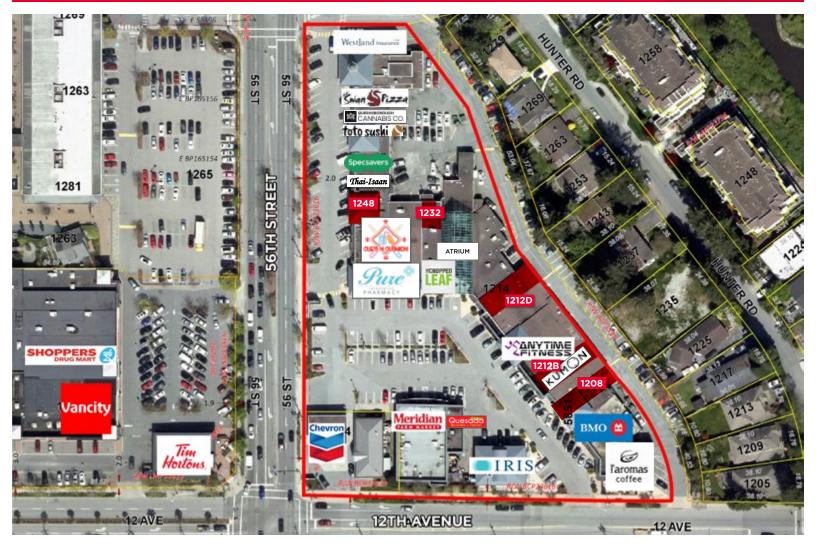

### **AVAILABLE UNITS**

| #1208  | 953 SF (Available: Aug 1, 2025) |
|--------|---------------------------------|
| #1212B | 2,294 SF                        |
| #1212D | 2,560 SF                        |
| #1232  | 1,476 SF (POP UP)               |
| #1248  | 2,310 SF (POP UP)               |

#### RENT

Please contact listing agent for details

ADDITIONAL RENT \$14.40 PSF (2024) +7% Property management on gross rent

**PARKING** Approximately 236 surface parking stalls