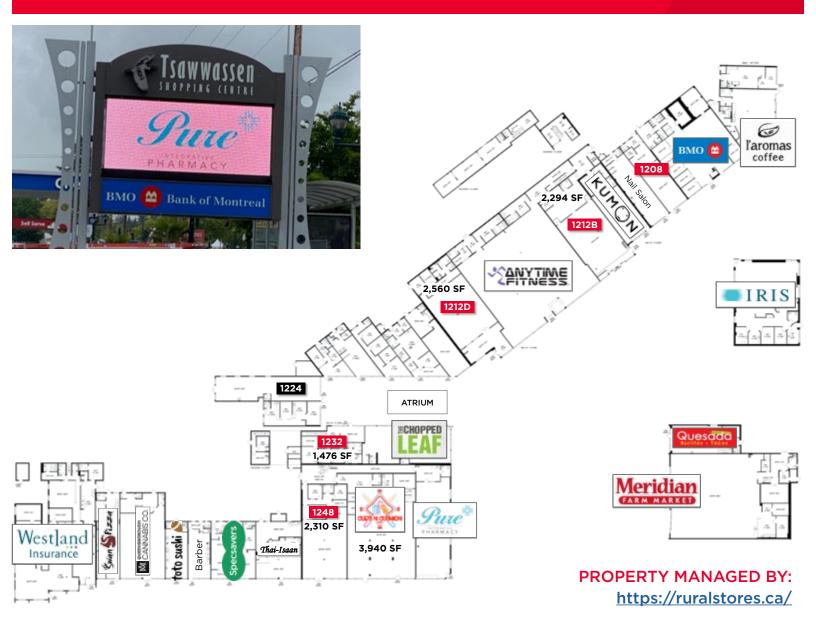

### **AVAILABLE UNITS**

| #1208  | 953 SF (Available: Aug 1, 2025) |
|--------|---------------------------------|
| #1212B | 2,294 SF                        |
| #1212D | 2,560 SF                        |
| #1232  | 1,476 SF (POP UP)               |
| #1248  | 2,310 SF (POP UP)               |

#### RENT

Please contact listing agent for details

ADDITIONAL RENT \$14.40 PSF (2024) +7% Property management on gross rent

**PARKING** Approximately 236 surface parking stalls