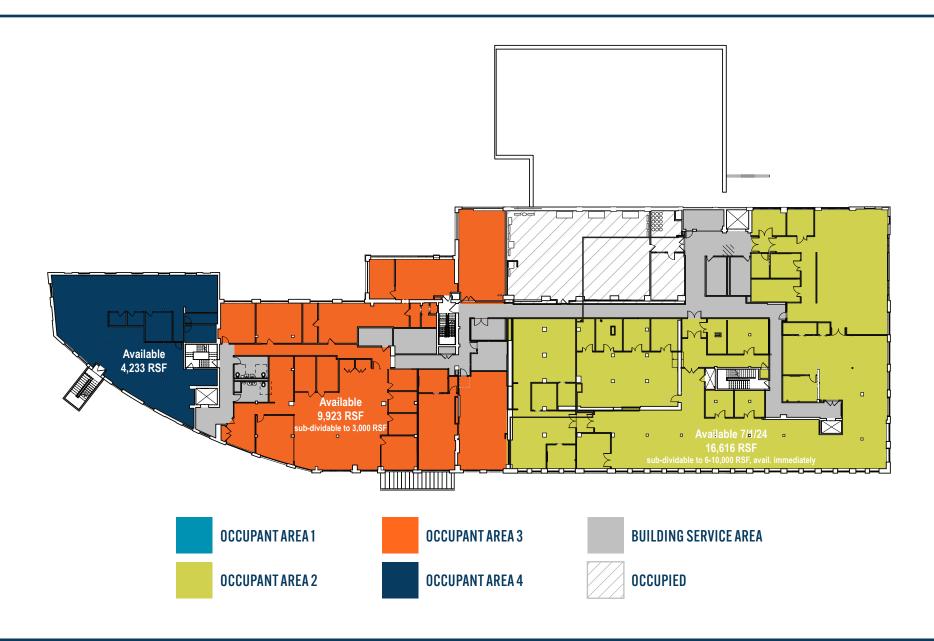

## **PLUG & PLAY AVAILABILITIES**

FLEX, CREATIVE OFFICE SPACE

**PLUG & PLAY** 

5 MINUTE WALK TO ORANGE LINE & GREEN LINE

INNOVATIVE OFFICE, R&D AND LAB OPPORTUNITIES

2000 AMP EXISTING 5000 AMP UPGRADE COMING JAN. 2024

## **LOCATION & AMENITIES**

# RS 56

56 ROLAND STREET / CHARLESTOWN