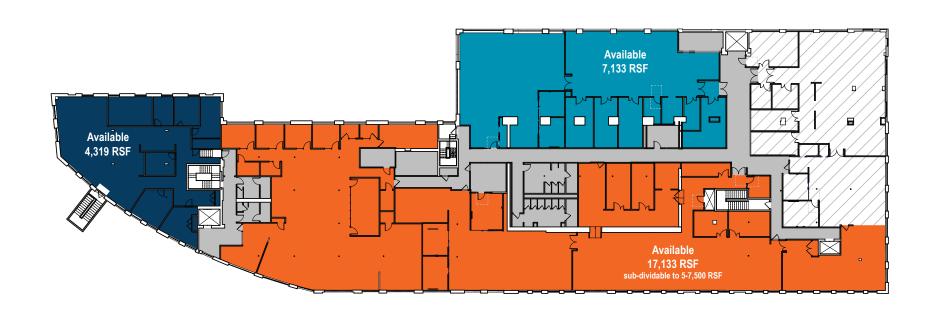

## **PLUG & PLAY AVAILABILITIES**

FLEX, CREATIVE OFFICE SPACE

**PLUG & PLAY** 

5 MINUTE WALK TO ORANGE LINE & GREEN LINE

INNOVATIVE OFFICE, R&D AND LAB OPPORTUNITIES

2000 AMP EXISTING 5000 AMP UPGRADE COMING JAN. 2024

## **LOCATION & AMENITIES**

# RS 56

56 ROLAND STREET / CHARLESTOWN