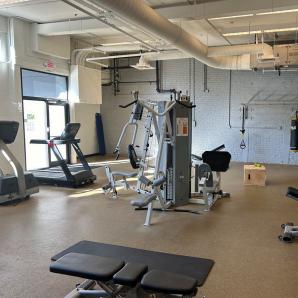

BIKE STORAGE & REPAIR STATION

- 145,000 SF multi-tenant office/ R&D / Flex property
- On-site parking
- Fitness center with locker rooms & showers
- Outdoor courtyard
- Common area conference facilities
- Located on Somerville/Charlestown line, one block from I-93 exit 28
- On-site property management and security