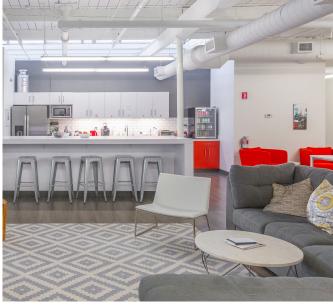

BIKE STORAGE & REPAIR STATION

- 145,000 SF multi-tenant office/ R&D / Flex property
- On-site parking
- Fitness center with locker rooms & showers
- Outdoor courtyard
- Common area conference facilities
- Located on Somerville/Charlestown line, one block from I-93 exit 28
- On-site property management and security