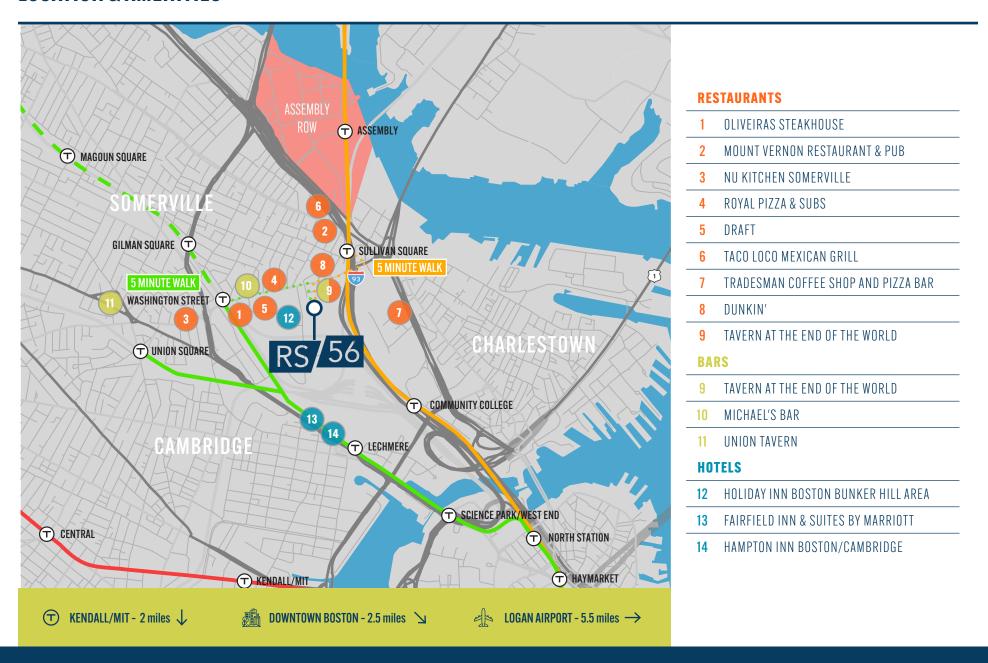

&D AND LAB OPPORTUNITIES



2000 AMP EXISTING 5000 AMP UPGRADE COMING JAN. 2024



BIKE STORAGE & REPAIR STATION

















- 145,000 SF multi-tenant office/ R&D / Flex property
- On-site parking
- Fitness center with locker rooms & showers
- Outdoor courtyard
- Common area conference facilities
- Located on Somerville/Charlestown line, one block from I-93 exit 28
- On-site property management and security

**CLEAR HEIGHT:** 11-18' (slab to deck)

**ELEVATORS:** 3 Passenger (2,000, 2,500, 4,000 lbs.)

1 Freight (4,000 lbs.)

**LOADING:** 3 Docks with Levelers,

**2 Ramped Loading Doors** 

### **UTILITIES**:

Water: Boston Water & Sewer

**Power: Eversource** 

**Gas: National Grid** 

Tel/Data: Verizon, Comcast, WebPass

Fiber: Wicked Bandwidth









## **LOCATION & AMENITIES**



# RS 56

56 ROLAND STREET / CHARLESTOWN

## **SCOTT GREDLER**

+1 617 204 5975 +1 617 997 3171 (cell) scott.gredler@cushwake.com

## **JIM MURPHY**

DIRECTOR +1 617 204 4168 +1 781 264 4442 (cell) jim.r.murphy@cushwake.com

## **RYAN HURD**

DIRECTOR +1 617 279-4537 +1 978 835-6088 (cell) ryan.hurd@cushwake.com

©2024 Cushman & Wakefield. All rights reserved. The information contained in this communication is strictly confidential. This information has been obtained from sources believed to be reliable but has not been verified. NO WARRANTY OR REPRESENTATION, EXPRESS OR IMPLIED, IS MADE AS TO THE CONDITION OF THE PROPERTY (OR PROPERTIES) REFERENCED HEREIN OR AS TO THE ACCURACY OR COMPLETENESS OF THE INFORMATION CONTAINED HEREIN, AND SAME IS SUBMITTED SUBJECT TO ERRORS, OMISSIONS, CHANGE