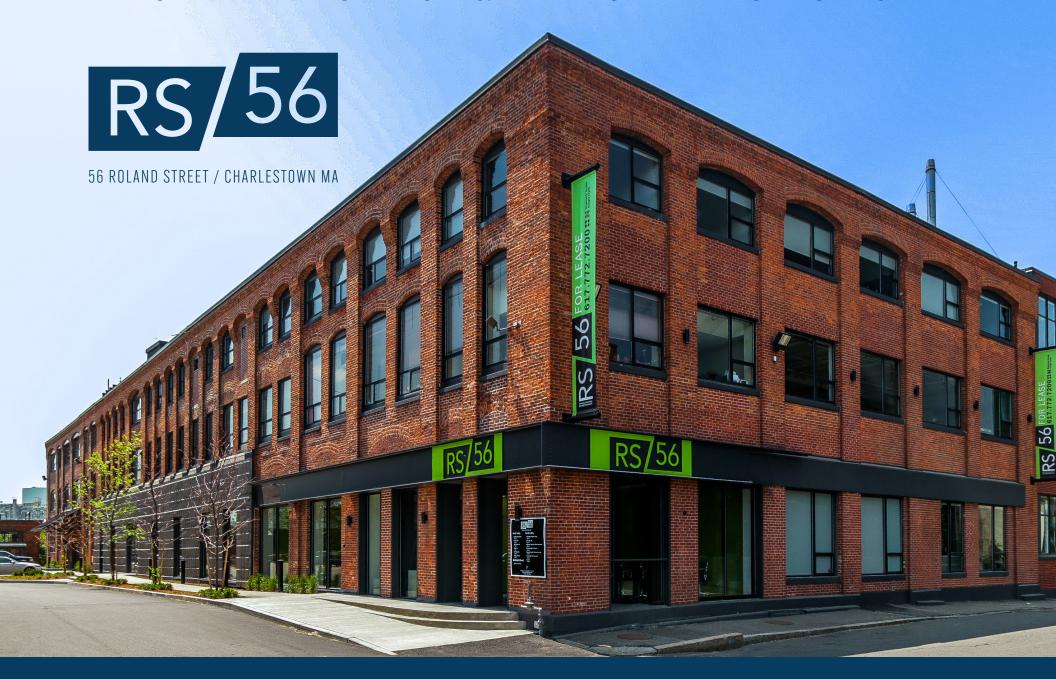

# RS 56

56 ROLAND STREET / CHARLESTOWN

## **PLUG & PLAY AVAILABILITIES**

FLEX, CREATIVE OFFICE SPACE

**PLUG & PLAY** 

5 MINUTE WALK TO ORANGE LINE & GREEN LINE

INNOVATIVE OFFICE, R&D AND LAB OPPORTUNITIES

2000 AMP EXISTING 5000 AMP UPGRADE COMING JAN. 2024

BIKE STORAGE & REPAIR STATION

- 145,000 SF multi-tenant office/ R&D / Flex property
- On-site parking
- Fitness center with locker rooms & showers
- Outdoor courtyard
- Common area conference facilities
- Located on Somerville/Charlestown line, one block from I-93 exit 28
- On-site property management and security