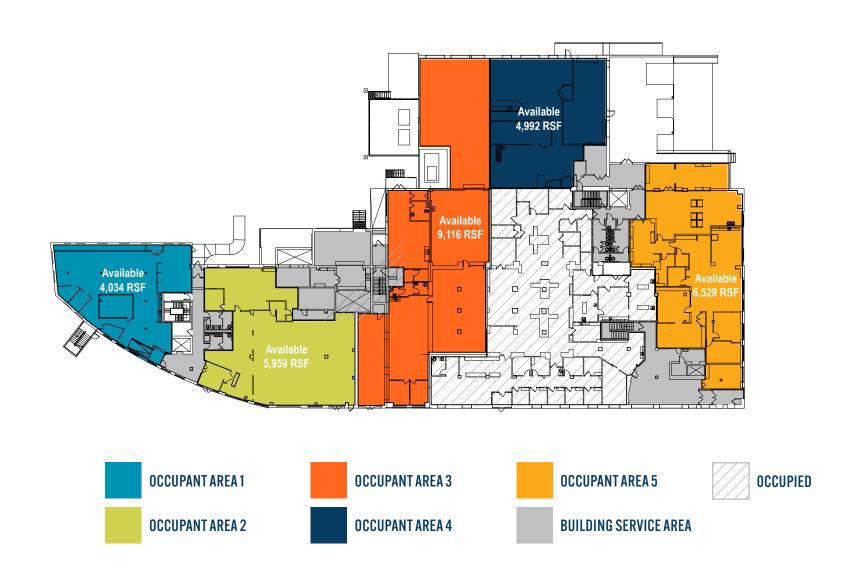

## **PLUG & PLAY AVAILABILITIES**

FLEX, CREATIVE OFFICE SPACE

**PLUG & PLAY** 

5 MINUTE WALK TO ORANGE LINE & GREEN LINE

INNOVATIVE OFFICE, R&D AND LAB OPPORTUNITIES

2000 AMP EXISTING 5000 AMP UPGRADE COMING JAN. 2024

## **LOCATION & AMENITIES**

# RS 56

56 ROLAND STREET / CHARLESTOWN