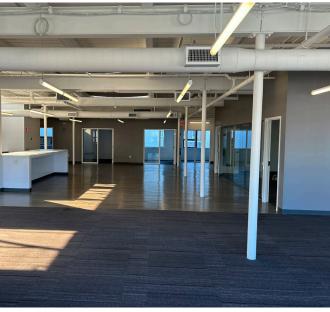

**CLEAR HEIGHT:** 11-18' (slab to deck)

**ELEVATORS:** 3 Passenger (2,000, 2,500, 4,000 lbs.)

1 Freight (4,000 lbs.)

**LOADING:** 3 Docks with Levelers,

**2 Ramped Loading Doors** 