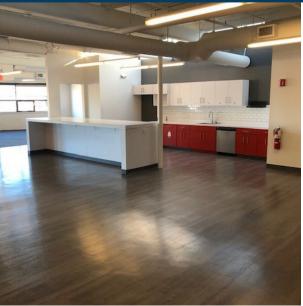

BIKE STORAGE & REPAIR STATION

- 145,000 SF multi-tenant office/ R&D / Flex property
- On-site parking
- Fitness center with locker rooms & showers
- Outdoor courtyard
- Common area conference facilities
- Located on Somerville/Charlestown line, one block from I-93 exit 28
- On-site property management and security