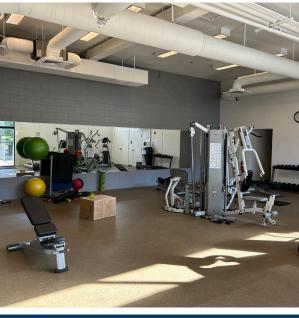

BIKE STORAGE & REPAIR STATION

- 145,000 SF multi-tenant office/ R&D / Flex property
- On-site parking
- Fitness center with locker rooms & showers
- Outdoor courtyard
- Common area conference facilities
- Located on Somerville/Charlestown line, one block from I-93 exit 28
- On-site property management and security