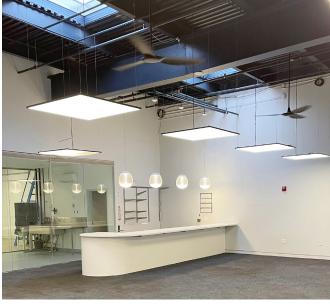

**CLEAR HEIGHT:** 11-18' (slab to deck)

**ELEVATORS:** 3 Passenger (2,000, 2,500, 4,000 lbs.)

1 Freight (4,000 lbs.)

**LOADING:** 3 Docks with Levelers,

**2 Ramped Loading Doors** 